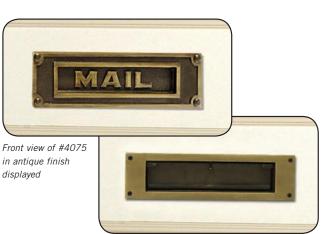

### MAIL SLOTS DELUXE

Made of brass, Salsbury two (2) piece deluxe mail slots (#4075) are handcrafted and have the word "MAIL" cast into the flap. Heavy duty tamper proof brass bolts secure the front and back frames to each other from the rear and accommodate solid doors and walls from 1-1/4" through 1-7/8" deep. Each of the castings is a 1/4" thick and are available in three (3) popular finishes. Deluxe mail slots may be used for U.S.P.S. residential door mail delivery.

## Volume Discount Pricing Available at Mailboxes.com!

4075**DESCRIPTION**<br/>4075<sup>1</sup> - Mail Slot - Deluxe**DINT SIZE**<br/>13-1/4" W x 3-1/2" H<br/>Rough opening:<br/>11" W x 3" H**NUIT SIZE**<br/>13-1/4" W x 3-1/2" H<br/>Rough opening:<br/>11" W x 3" H**Nuit flap:**<br/>9-1/2" W x 1-3/4" H**WEIGHT** 

10 lbs.

Rear view of #4075 in antique finish displayed

Rear view of #4075 in brass finish displayed

SALSBURY

98

Phone 1.800.MAILBOX

mailboxes.com