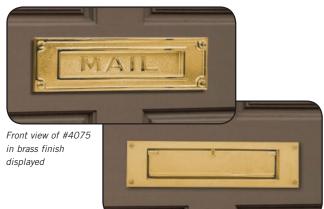

### MAIL SLOTS DELUXE

Made of brass, Salsbury two (2) piece deluxe mail slots (#4075) are handcrafted and have the word "MAIL" cast into the flap. Heavy duty tamper proof brass bolts secure the front and back frames to each other from the rear and accommodate solid doors and walls from 1-1/4" through 1-7/8" deep. Each of the castings is a 1/4" thick and are available in three (3) popular finishes. Deluxe mail slots may be used for U.S.P.S. residential door mail delivery.

## Volume Discount Pricing Available at Mailboxes.com!

4075**DESCRIPTION**<br/>4075<sup>1</sup> - Mail Slot - Deluxe**DINT SIZE**<br/>13-1/4" W x 3-1/2" H<br/>Rough opening:<br/>11" W x 3" H**NUIT SIZE**<br/>13-1/4" W x 3-1/2" H<br/>Rough opening:<br/>11" W x 3" H**Nuit flap:**<br/>9-1/2" W x 1-3/4" H**WEIGHT** 

10 lbs.

Rear view of #4075 in antique finish displayed

Rear view of #4075 in brass finish displayed

SALSBURY

98

Phone 1.800.MAILBOX

mailboxes.com