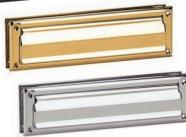

## MAIL SLOTS STANDARD

Made of brass, Salsbury two (2) piece standard mail slots have a spring-loaded flap for the front of a solid door or wall and inside trim for the rear. Standard mail slots are available in two (2) sizes, letter size (#4035) and magazine size (#4045), and three (3) popular finishes. Standard mail slots may be used for U.S.P.S. residential door mail delivery.

## **PRICE** \$60.00

- <sup>1</sup> Specify antique finish
  - brass finish
    - chrome finish