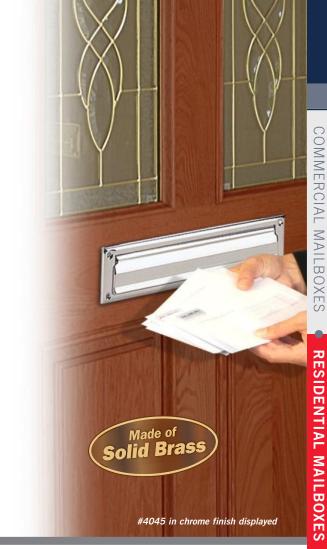

## MAIL SLOTS STANDARD

Made of brass, Salsbury two (2) piece standard mail slots have a spring-loaded flap for the front of a solid door or wall and inside trim for the rear. Standard mail slots are available in two (2) sizes, letter size (#4035) and magazine size (#4045), and three (3) popular finishes. Standard mail slots may be used for U.S.P.S. residential door mail delivery.

#### PRICE \$50.00

DESCRIPTION 4045<sup>1</sup> - Mail Slot - Standard - Magazine Size

UNIT SIZE 13" W x 3-1/2" H Rough opening: 11-1/4" W x 2-1/2" H Mail flap: 11-3/8" W x 2-3/8" H

WEIGHT 3 lbs.

## **PRICE** \$60.00

- <sup>1</sup> Specify antique finish
  - brass finish
    - chrome finish