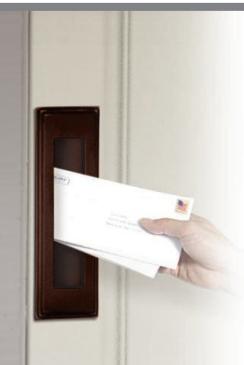

## MAIL SLOTS STANDARD

Made of brass, Salsbury two (2) piece standard mail slots have a spring-loaded flap for the front of a solid door or wall and inside trim for the rear. Standard mail slots are available in two (2) sizes, letter size (#4035) and magazine size (#4045), and three (3) popular finishes. Standard mail slots may be used for U.S.P.S. residential door mail delivery.

#### PRICE \$50.00

DESCRIPTION 4045<sup>1</sup> - Mail Slot - Standard - Magazine Size

UNIT SIZE 13" W x 3-1/2" H Rough opening: 11-1/4" W x 2-1/2" H Mail flap: 11-3/8" W x 2-3/8" H

WEIGHT 3 lbs.

## **PRICE** \$60.00

- <sup>1</sup> Specify antique finish
  - brass finish
    - chrome finish