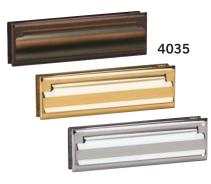

## MAIL SLOTS STANDARD

Made of brass, Salsbury two (2) piece standard mail slots have a spring-loaded flap for the front of a solid door or wall and inside trim for the rear. Standard mail slots are available in two (2) sizes, letter size (#4035) and magazine size (#4045), and three (3) popular finishes. Standard mail slots may be used for U.S.P.S. residential door mail delivery.

DESCRIPTION 4035<sup>1</sup> - Mail Slot - Standard - Letter Size

UNIT SIZE 8-3/4" W x 2-7/8" H Rough opening: 6-7/8" W x 1-3/4" H Mail flap: 8" W x 2" H

WEIGHT 2 lbs.