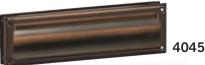

## MAIL SLOTS STANDARD

Made of brass, Salsbury two (2) piece standard mail slots have a spring-loaded flap for the front of a solid door or wall and inside trim for the rear. Standard mail slots are available in two (2) sizes, letter size (#4035) and magazine size (#4045), and three (3) popular finishes. Standard mail slots may be used for U.S.P.S. residential door mail delivery.

#### PRICE \$50.00

DESCRIPTION 4045<sup>1</sup> - Mail Slot - Standard - Magazine Size

UNIT SIZE 13" W x 3-1/2" H Rough opening: 11-1/4" W x 2-1/2" H Mail flap: 11-3/8" W x 2-3/8" H

WEIGHT 3 lbs.

## **PRICE** \$60.00

- <sup>1</sup> Specify antique finish
  - brass finish
    - chrome finish