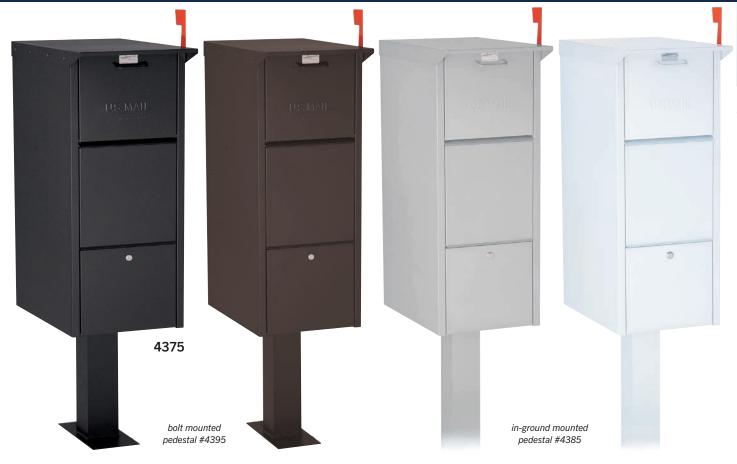

# MAIL PACKAGE DROPS U.S.P.S. APPROVED

Made entirely of aluminum, Salsbury U.S.P.S. approved 4300 series mail package drops feature both a front and rear access locking door. Mail is deposited through a non-locking access panel on the front. Each unit includes an outgoing mail tray, a lock with two (2) keys on each door (keyed alike) and an adjustable red signal flag. Units are available in a durable powder coated black, bronze, silver or white finish. Mail package drops can be mounted on the optional bolt mounted (#4395) or in-ground mounted (#4385) aluminum pedestals or a base of your choice. Non-locking thumb latches (#4388) are available as an option upon request. Mail package drops are approved for U.S.P.S. curbside mail delivery. Master postal lock not required.

## **DESCRIPTION**

**4375**<sup>1</sup> - Mail Package Drop Front and rear access

**UNIT SIZE** 

14-3/8" W x 36" H x 23" D

WEIGHT 50 lbs.

# **MAIL PACKAGE DROP PEDESTALS & OPTIONS**

| MODEL             | DESCRIPTION                                                                      | UNIT SIZE                   | WEIGHT  |
|-------------------|----------------------------------------------------------------------------------|-----------------------------|---------|
| 4395 <sup>1</sup> | Pedestal - bolt mounted                                                          | 3-1/2" W x 16" H x 3-1/2" D | 10 lbs. |
|                   |                                                                                  | top & base: 6" W x 12" D    |         |
| 4385 <sup>1</sup> | Pedestal - in-ground mounted                                                     | 3-1/2" W x 48" H x 3-1/2" D | 20 lbs. |
|                   |                                                                                  | top: 6" W x 12" D           |         |
| 4390              | Lock set - (2) standard replacement locks (keyed alike) - with (2) keys each     |                             |         |
| 4393              | Pedestal mounting kit - (4) expansion wedge anchor bolts - for existing concrete |                             | 2 lbs.  |
| 4394              | Pedestal mounting kit - (4) anchor (J) bolts - for new concrete                  |                             | 2 lbs.  |
| 4316              | Replacement flag                                                                 | 2-3/4" W x 8" H x 1/4" D    |         |