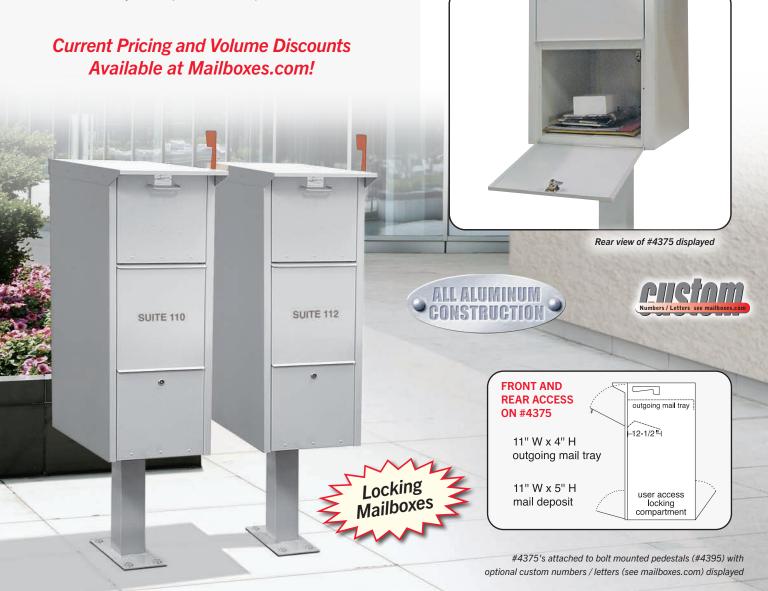

# MAIL PACKAGE DROPS U.S.P.S. APPROVED

Made entirely of aluminum, Salsbury U.S.P.S. approved 4300 series mail package drops feature both a front and rear access locking door. Mail is deposited through a non-locking access panel on the front. Each unit includes an outgoing mail tray, a lock with two (2) keys on each door (keyed alike) and an adjustable red signal flag. Units are available in a durable powder coated black, bronze, silver or white finish. Mail package drops can be mounted on the optional bolt mounted (#4395) or in-ground mounted (#4385) aluminum pedestals or a base of your choice. Non-locking thumb latches (#4388) are available as an option upon request. Mail package drops are approved for U.S.P.S. curbside mail delivery. Master postal lock not required.

## **DESCRIPTION**

**4375**<sup>1</sup> - Mail Package Drop Front and rear access

**UNIT SIZE** 

14-3/8" W x 36" H x 23" D

WEIGHT 50 lbs.