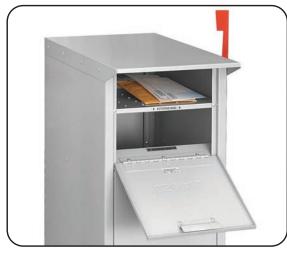

Front view of #4375 displayed

## **DESCRIPTION**

**4375**<sup>1</sup> - Mail Package Drop Front and rear access

**UNIT SIZE** 

14-3/8" W x 36" H x 23" D

WEIGHT 50 lbs.