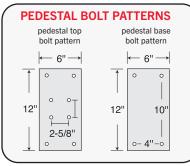

# **MAIL PACKAGE DROP PEDESTALS & OPTIONS**

| MODEL             | DESCRIPTION                                                                      | UNIT SIZE                   | WEIGHT  |
|-------------------|----------------------------------------------------------------------------------|-----------------------------|---------|
| 4395 <sup>1</sup> | Pedestal - bolt mounted                                                          | 3-1/2" W x 16" H x 3-1/2" D | 10 lbs. |
|                   |                                                                                  | top & base: 6" W x 12" D    |         |
| 4385 <sup>1</sup> | Pedestal - in-ground mounted                                                     | 3-1/2" W x 48" H x 3-1/2" D | 20 lbs. |
|                   |                                                                                  | top: 6" W x 12" D           |         |
| 4390              | Lock set - (2) standard replacement locks (keyed alike) - with (2) keys each     |                             |         |
| 4393              | Pedestal mounting kit - (4) expansion wedge anchor bolts - for existing concrete |                             | 2 lbs.  |
| 4394              | Pedestal mounting kit - (4) anchor (J) bolts - for new concrete                  |                             | 2 lbs.  |
| 4316              | Replacement flag                                                                 | 2-3/4" W x 8" H x 1/4" D    |         |