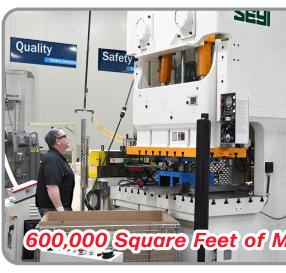

## Machinery & Capabilities.

- ROBOTIC WELDING
- WATERJET CUTTING
- CNC MACHINES
- PUNCH PRESSES
- PRESS BRAKES
- TURRET PRESSES
- POWDER COATING

- STAMPING
- MILLING
- SHEARING
- SAWING
- ASSEMBLING
- PACKAGING
- SHIPPING