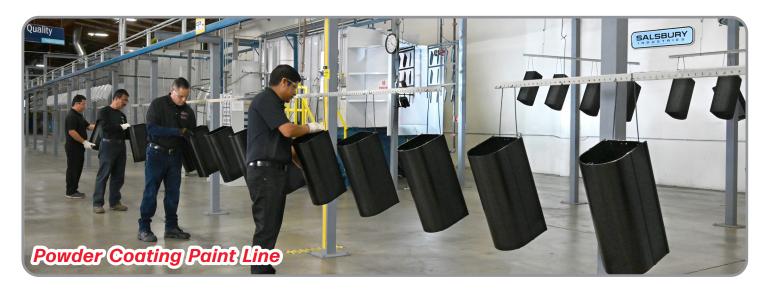

## Machinery & Capabilities.

- ROBOTIC WELDING
- WATERJET CUTTING
- CNC MACHINES
- PUNCH PRESSES
- PRESS BRAKES
- TURRET PRESSES
- POWDER COATING

- STAMPING
- MILLING
- SHEARING
- SAWING
- ASSEMBLING
- PACKAGING
- SHIPPING