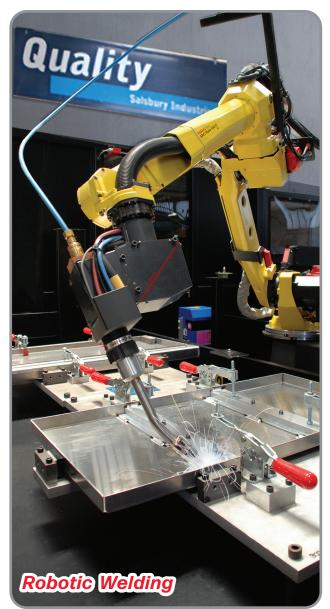

## Machinery & Capabilities.

- ROBOTIC WELDING
- WATERJET CUTTING
- CNC MACHINES
- PUNCH PRESSES
- PRESS BRAKES
- TURRET PRESSES
- POWDER COATING

- STAMPING
- MILLING
- SHEARING
- SAWING
- ASSEMBLING
- PACKAGING
- SHIPPING