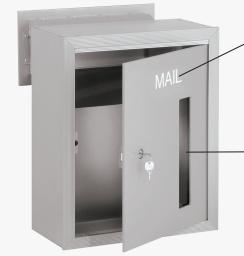

# RECEPTACLES PRIMITE ACCESS FOR

Made of sheet and extruded aluminum, Salsbury receptacles have a 12" W x 6" H rear opening which aligns with mail drops (#2255 - see above - order separately). Receptacles have heavy duty 1/4" thick aluminum doors and are accessed from the front. Receptacles include a lock with two (2) keys and feature a durable powder coated finish available in three (3) contemporary colors. Custom engraving (#2266), plexiglass windows (#2273) and thumb latches (#2288) are available as options upon request.

# **DESCRIPTION**

22561 - Receptacle

**UNIT SIZE** 15" W x 19" H x 7-1/2" D Rear opening: 12" W x 6" H

WEIGHT 20 lbs.

#2256 receptacle with custom engraving - regular (#2266) and #2255 mail drop displayed

# **PLEXIGLASS WINDOW** (OPTION - #2273)

A 2" W x 10" H plexiglass window is available as an option upon request.