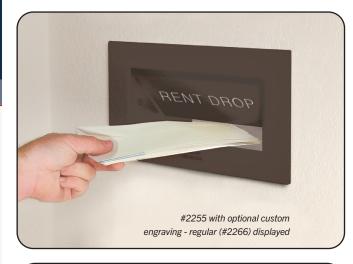

# MAIL DROPS PRIVATE ACCESS &

Constructed of 1/4" thick aluminum plate and 20 gauge steel, Salsbury recessed mounted mail drops feature a spring-loaded mail flap and an adjustable mail flap stop. Mail drops also feature a durable powder coated finish available in three (3) contemporary colors. Custom engraving (#2266) is available as an option upon request. An optional receptacle (#2256 - see page 43 - order separately) aligns with the mail drop chute for receipt of deliveries. Mail drops are ideal for collecting documents and small packages and may be used for U.S.P.S. residential door mail delivery.

## **CUSTOM ENGRAVING** (OPTION - #2266)

Custom engraving (specify regular or black filled) is available as an option upon request.

Examples are: OUTGOING MAIL, MAIL, PAYMENTS, LETTERS, KEYS, SUGGESTION BOX, OFFICE, RENT DROP or as specified.