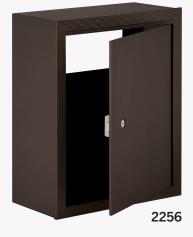

# RECEPTACLES PRIMITE ACCESS FOR

Made of sheet and extruded aluminum, Salsbury receptacles have a 12" W x 6" H rear opening which aligns with mail drops (#2255 - see above - order separately). Receptacles have heavy duty 1/4" thick aluminum doors and are accessed from the front. Receptacles include a lock with two (2) keys and feature a durable powder coated finish available in three (3) contemporary colors. Custom engraving (#2266), plexiglass windows (#2273) and thumb latches (#2288) are available as options upon request.

# **DESCRIPTION**

22561 - Receptacle

**UNIT SIZE** 15" W x 19" H x 7-1/2" D Rear opening: 12" W x 6" H

WEIGHT 20 lbs.

#2256 receptacle with custom engraving - regular (#2266) and #2255 mail drop displayed