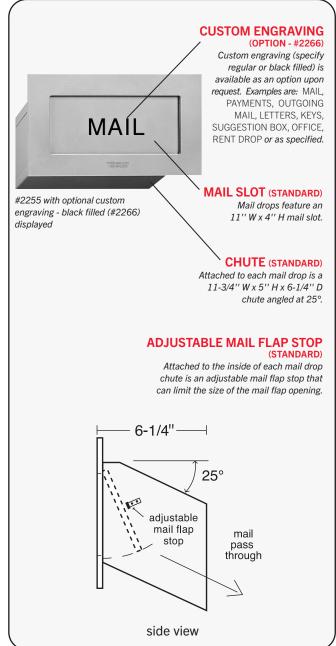

# MAIL DROPS PRIVATE ACCESS &

Constructed of 1/4" thick aluminum plate and 20 gauge steel, Salsbury recessed mounted mail drops feature a spring-loaded mail flap and an adjustable mail flap stop. Mail drops also feature a durable powder coated finish available in three (3) contemporary colors. Custom engraving (#2266) is available as an option upon request. An optional receptacle (#2256 - see page 43 - order separately) aligns with the mail drop chute for receipt of deliveries. Mail drops are ideal for collecting documents and small packages and may be used for U.S.P.S. residential door mail delivery.

#### **UNIT SIZE**

14'' W x 7'' H x 6'' D

- Rough opening: 12-1/4" W x 5-1/2" H
- Mail slot: 11" W x 4" H

WEIGHT 10 lbs.

## **CUSTOM ENGRAVING** (OPTION - #2266)

Custom engraving (specify regular or black filled) is available as an option upon request.

Examples are: OUTGOING MAIL, MAIL, PAYMENTS, LETTERS, KEYS, SUGGESTION BOX, OFFICE, RENT DROP or as specified.