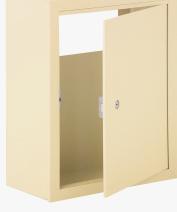

# RECEPTACLES PRIMITE ACCESS FOR

Made of sheet and extruded aluminum, Salsbury receptacles have a 12" W x 6" H rear opening which aligns with mail drops (#2255 - see above - order separately). Receptacles have heavy duty 1/4" thick aluminum doors and are accessed from the front. Receptacles include a lock with two (2) keys and feature a durable powder coated finish available in three (3) contemporary colors. Custom engraving (#2266), plexiglass windows (#2273) and thumb latches (#2288) are available as options upon request.

# **DESCRIPTION**

22561 - Receptacle

**UNIT SIZE** 15" W x 19" H x 7-1/2" D Rear opening: 12" W x 6" H

WEIGHT 20 lbs.

#2256 receptacle with custom engraving - regular (#2266) and #2255 mail drop displayed