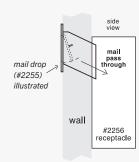

# MAIL DROPS PRIVATE ACCESS &

Constructed of 1/4" thick aluminum plate and 20 gauge steel, Salsbury recessed mounted mail drops feature a spring-loaded mail flap and an adjustable mail flap stop. Mail drops also feature a durable powder coated finish available in three (3) contemporary colors. Custom engraving (#2266) is available as an option upon request. An optional receptacle (#2256 - see page 43 - order separately) aligns with the mail drop chute for receipt of deliveries. Mail drops are ideal for collecting documents and small packages and may be used for U.S.P.S. residential door mail delivery.

# RECEPTACLES PRIMITE ACCESS FOR

Made of sheet and extruded aluminum, Salsbury receptacles have a 12" W x 6" H rear opening which aligns with mail drops (#2255 - see above - order separately). Receptacles have heavy duty 1/4" thick aluminum doors and are accessed from the front. Receptacles include a lock with two (2) keys and feature a durable powder coated finish available in three (3) contemporary colors. Custom engraving (#2266), plexiglass windows (#2273) and thumb latches (#2288) are available as options upon request.