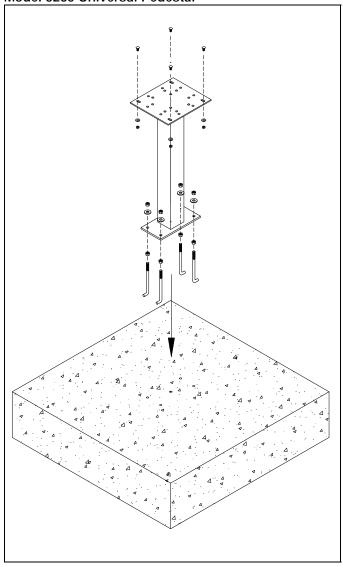

### **Preparatory Notes**

The illustration shows a model 3285 universal pedestal. Installation should be performed by an experienced contractor. It is advisable to have the unit on hand before beginning construction of the concrete base.

### **Constructing Concrete Base**

Prepare a concrete pad at least 4 feet square (for 1 pedestal) by a minimum 6" depth. Concrete pad dimensions for multiple pedestals should be proportionally larger. The bottom hole for the concrete footing should be filled with about 6" of gravel to promote drainage under the pedestal. The top of the footing should be sloped for water runoff. The concrete must be below the frost line. Otherwise the pedestal will move when the ground freezes. Be careful not to puncture water, sewer or gas lines when digging holes for footing. The concrete pad should include reinforcing steel and four 1/2"-13 anchor bolts protruding at least 1" above the concrete surface for each box. Place the anchor bolts in a 4" by 10" pattern in the concrete to align with the holes in the pedestal base.

### Installing Pedestal On Concrete Base

When the concrete has cured sufficiently, install the four leveling nuts on the anchor bolts. Set the pedestal on the leveling nuts with the four anchor bolts protruding through the holes in the pedestal base plate. Adjust the leveling nuts to square up the pedestal. Install the remaining four nuts and washers on the anchor bolts and tighten securely.

## Installing A Box on Pedestal

Install two of the 5/16" carriage bolts in diagonally opposed mounting holes. Lift the unit onto the pedestal, allowing the two bolts to align with and protrude through two holes in the top of the pedestal. Install two of the washers and nuts and tighten by hand to secure the unit to the pedestal. Install the two remaining carriage bolts, washers and nuts. Tighten all nuts securely.

#### Model 3285 Universal Pedestal