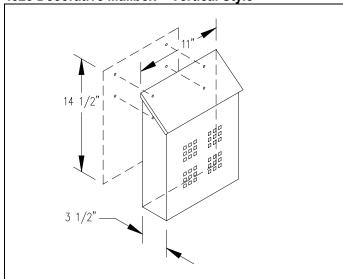

adhesive backed squares towards the front of the mailbox.
- 3. Center the privacy panel prior to permanently adhering it to the mailbox.

### Cleaning

<u>Interior</u> – Using a soft cloth or sponge, clean the interior of the stainless steel mailbox with liquid soap, detergent, or diluted water-soluble household cleaners. Completely remove residue of any cleaning products with water, and thoroughly dry with a clean cloth or paper towel.

**Exterior** – The exterior surface of the mailbox may be cleaned as indicated above. Be sure to scrub and polish satin finish materials in the same direction as the grain of the stainless steel. **DO NOT** use abrasive materials on stainless steel surfaces.

#### 4515 Decorative Mailbox – Horizontal Style



#### 4525 Decorative Mailbox – Vertical Style



#### SALSBURY INDUSTRIES

18300 Central Avenue, Carson, CA 90746-4008