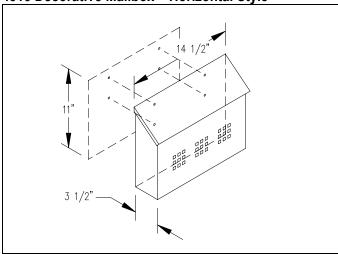

e privacy panel through the top opening with the adhesive backed squares towards the front of the mailbox.
- 3. Center the privacy panel prior to permanently adhering it to the mailbox.

### Cleaning

<u>Interior</u> – Using a soft cloth or sponge, clean the interior of the stainless steel mailbox with liquid soap, detergent, or diluted water-soluble household cleaners. Completely remove residue of any cleaning products with water, and thoroughly dry with a clean cloth or paper towel.

**Exterior** – The exterior surface of the mailbox may be cleaned as indicated above. Be sure to scrub and polish satin finish materials in the same direction as the grain of the stainless steel. **DO NOT** use abrasive materials on stainless steel surfaces.

#### 4515 Decorative Mailbox – Horizontal Style



#### 4525 Decorative Mailbox – Vertical Style



#### SALSBURY INDUSTRIES

18300 Central Avenue, Carson, CA 90746-4008