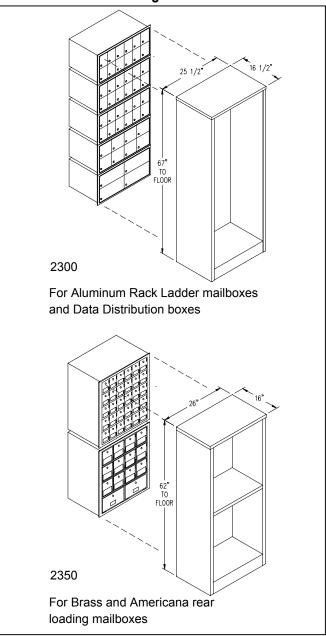

## Free Standing Roll-a-Bouts 2300 Series Installation Instructions

Thank you for selecting Salsbury's 2300 series Free Standing Roll-a-Bouts. We are confident that the quality and construction of this product will provide years of maintenance free use.

## Installation Instructions

- 1. Place the Roll-a-Bout enclosure upright on flat surface.
- 2. Open the rear door and starting at the bottom, load 5 aluminum mailbox modules (or 1 lower brass mailbox module if 2350).
- 3. Load 1 upper mailbox (only on 2350), <u>making sure it is</u> <u>pushed all the way forward.</u>
- 4. On model 2300, all 5 aluminum mailbox modules should have the rear flange placed within the notch of the supporting angle brackets on the Roll-a-Bouts.
- Close rear door and engage hasp and padlock eye. Lock with standard padlock if so desired.

## 2300 / 2350 Free Standing Roll-a-Bouts

Note: order mailboxes separately