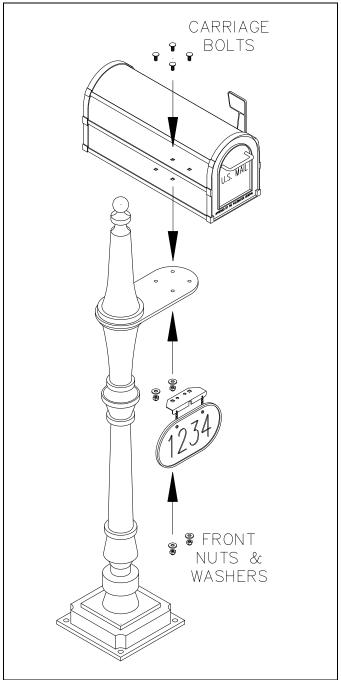

#### **Notes**

The mailbox is attached to the classic mailbox post arm with four carriage bolts, four washers, and four nuts.

The plaque, chains, and mounting bracket are factory assembled.

The hanging plaque bracket is fastened underneath the arm by the two front carriage bolts that fasten the mailbox to the classic post arm.

## Plaque Installation with Mailbox Installation

When installing the hanging plaque at the same time the mailbox is being installed, attach the plaque bracket underneath the arm with the two front bolts, washers, and nuts. See the illustration for the correct position of the bracket and the plaque.

## Plaque Installation after Mailbox Installation

When installing the hanging plaque at any time after the mailbox has been installed, remove the two front nuts and washers from the front carriage bolts that attach the mailbox to the arm of the classic post. Install the plaque bracket in the position shown in the illustration and reinstall the two washers and nuts.

## Models 4850 &1435 on 4891 Classic Post