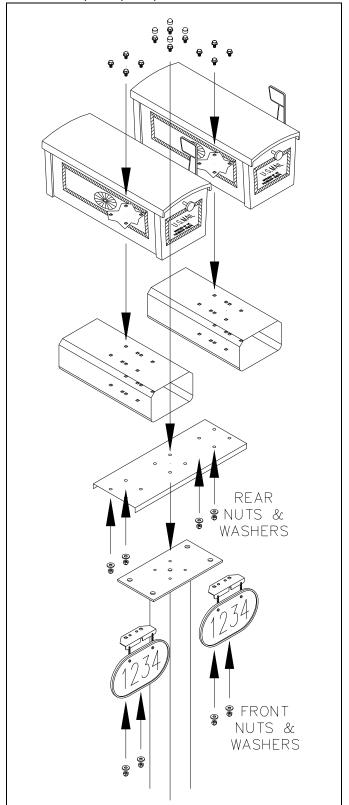

# Other Plaque Installations

The hanging plaque can be used in other locations. The plaque and mounting bracket with chains are factory assembled. This assembly can be hung as a unit or the chains and bracket may be removed for installation of the plaque alone. The holes in the bracket and the holes in the plaque are 4" apart. The bracket has square holes and can accommodate screws up to 5/16" diameter. The plaque has round holes and can accommodate screws up to #10 diameter. See next page for other typical applications.

#### **SALSBURY INDUSTRIES**

 Models 4550, 4815,4882, & 1435 on Standard Post

Models 4325, 4382, & 1435 on Standard Post