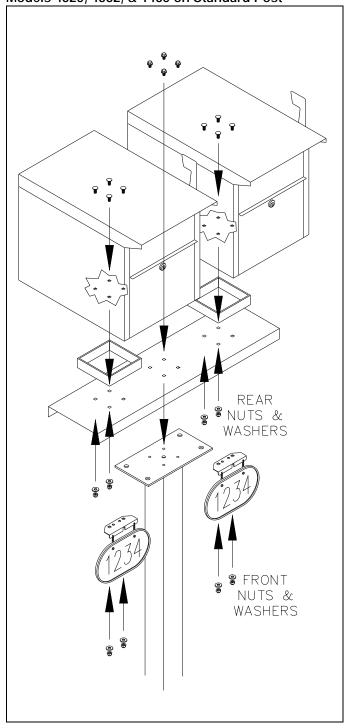

# Other Plaque Installations

The hanging plaque can be used in other locations. The plaque and mounting bracket with chains are factory assembled. This assembly can be hung as a unit or the chains and bracket may be removed for installation of the plaque alone. The holes in the bracket and the holes in the plaque are 4" apart. The bracket has square holes and can accommodate screws up to 5/16" diameter. The plaque has round holes and can accommodate screws up to #10 diameter. See next page for other typical applications.

#### **SALSBURY INDUSTRIES**

 Models 4550, 4815,4882, & 1435 on Standard Post

Models 4325, 4382, & 1435 on Standard Post