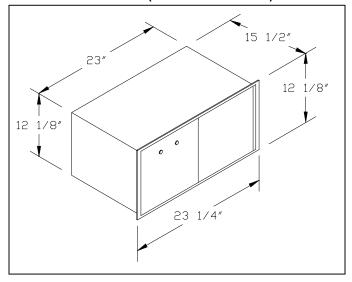

Alternately, the 2270 and 2272 parcel lockers are sometimes installed directly into the wall without rack ladders or free standing mail centers. Use the dimensions below when installing independently in a wall. A 2213 trim kit (ordered separately) can be used to finish this type of application.

## Standard Dimensions (Model 2270 Shown)