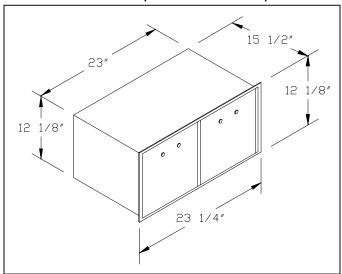

Alternately, the 2270 and 2272 parcel lockers are sometimes installed directly into the wall without rack ladders or free standing mail centers. Use the dimensions below when installing independently in a wall. A 2213 trim kit (ordered separately) can be used to finish this type of application.

## Standard Dimensions (Model 2272 Shown)