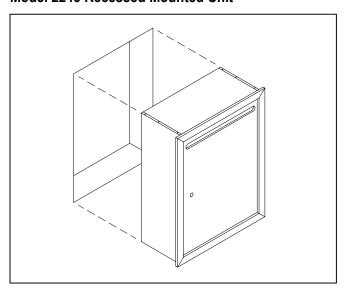

# Model 2245 Recessed Mounted Unit

# #2245 Overall Dimensions

15"W x 19"H x 6-3/4" D

Note: A 6-3/4" D clearance is required from the front of the wall for the #2245 unit to install properly. If this clearance is not available, please inquire about Salsbury's slim letter box - 2265.

- Hold unit up on wall at desired height.
- 2. Mark the unit's location on the wall. Cut out the rough opening in the wall (13-3/4"W x 17-3/4"H x 6-3/4"D).
- 3. Frame the opening and replace any framing/blocking that has been cut.
- Place unit in the opening and secure to the framing by drilling screws from the inside of the box through the side of the walls and into the framing.