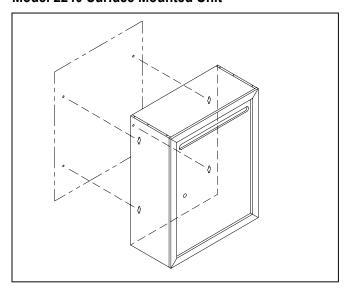

# Model 2240 Surface Mounted Unit

### #2240 Overall Dimensions

15"W x 19"H x 7-1/2"D

- 1. Hold unit up on wall at desired height.
- 2. Open door and mark wall through the mounting holes provided on back panel.
- Using appropriate screws and anchors securely fasten unit to the wall. Due to variations in wall materials, mounting hardware is not supplied.