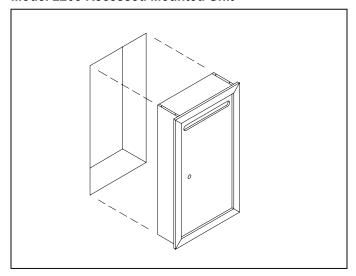

# **Model 2265 Recessed Mounted Unit**

### #2265 Overall Dimensions

11"W x 19"H x 3-1/2" D

Note: A 3-1/2" D clearance is required from the front of the wall for the #2265 unit to install properly.

- Hold unit up on wall at desired height.
- 2. Mark the unit's location on the wall. Cut out the rough opening in the wall (9-1/2"W x 17-3/4"H x 3-1/2"D).
- Frame the opening and replace any framing/blocking that has been cut.

Place unit in the opening and secure to the framing by drilling screws from the inside of the box through the side of the walls and into the framing.

Recessed Mounted Rough Opening Dimensions 9-1/2"W x 17-3/4"H x 3-1/2"D