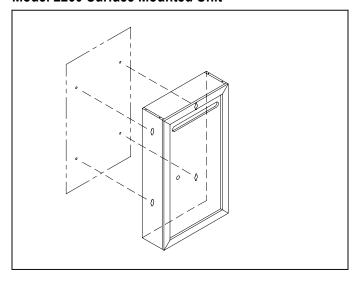

# Model 2260 Surface Mounted Unit

#### #2260 Overall Dimensions

11"W x 19"H x 3-3/4"D

- 1. Hold unit up on wall at desired height.
- 2. Open door and mark wall through the mounting holes provided on back panel.
- Using appropriate screws and anchors securely fasten unit to the wall. Due to variations in wall materials, mounting hardware is not supplied.