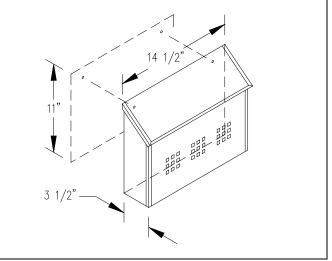

ur local U.S.P.S. office for the required height of the mailbox on the wall.

5. Holding the mailbox aligned horizontally in the mounting position, mark on the wall the position of the 2 mounting holes in the back wall of the mailbox.

6. Attach the mailbox to the wall using the appropriate fasteners.

## Attaching Privacy Panel to Mailbox (optional)

1. Place an adhesive backed square on each corner of the privacy panel.

2. Insert the privacy panel through the top opening with the adhesive backed squares towards the front of the mailbox.

3. Center the privacy panel prior to permanently adhering it to the mailbox.

## Cleaning

Use a non-abrasive mild cleaning solution and a soft cloth. Do not use harsh chemicals on or around this product.

## 4415 Decorative Mailbox – Horizontal Style



## 4425 Decorative Mailbox – Vertical Style



#### SALSBURY INDUSTRIES

18300 Central Avenue, Carson, CA 90746-4008 Phone: 1-800-624-5269 Int'l Phone: 323-846-6

Fax: 1-800-624-5299 www.mailboxes.com Int'l Phone: 323-846-6700 Int'l Fax: 323-846-6800 engineering@mailboxes.com

Installation instructions are provided as general guidelines. It is advised that a professional installer be consulted. Salsbury Industries assumes no product assembly or installation liability. Copyright © 2020 Salsbury Industries. All rights reserved.