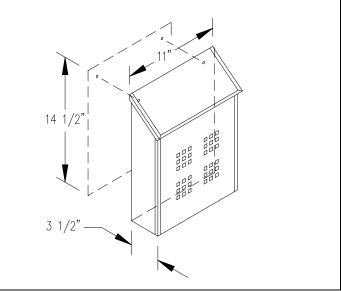

t of the mailbox on the wall.

5. Holding the mailbox aligned horizontally in the mounting position, mark on the wall the position of the 2 mounting holes in the back wall of the mailbox.

6. Attach the mailbox to the wall using the appropriate fasteners.

## Attaching Privacy Panel to Mailbox (optional)

1. Place an adhesive backed square on each corner of the privacy panel.

2. Insert the privacy panel through the top opening with the adhesive backed squares towards the front of the mailbox.

3. Center the privacy panel prior to permanently adhering it to the mailbox.

## Cleaning

Use a non-abrasive mild cleaning solution and a soft cloth. Do not use harsh chemicals on or around this product.

## 4415 Decorative Mailbox – Horizontal Style



## 4425 Decorative Mailbox – Vertical Style



#### SALSBURY INDUSTRIES

18300 Central Avenue, Carson, CA 90746-4008 Phone: 1-800-624-5269 Int'l Phone: 323-846-6

Fax: 1-800-624-5299 www.mailboxes.com Int'l Phone: 323-846-6700 Int'l Fax: 323-846-6800 engineering@mailboxes.com

Installation instructions are provided as general guidelines. It is advised that a professional installer be consulted. Salsbury Industries assumes no product assembly or installation liability. Copyright © 2020 Salsbury Industries. All rights reserved.