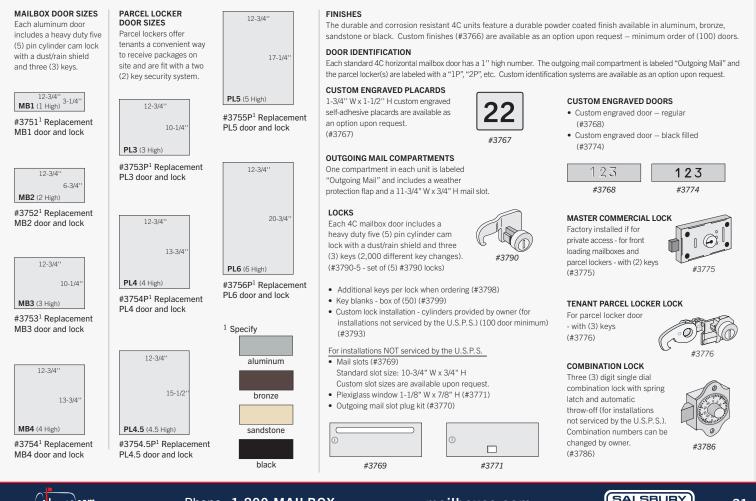

#### 4C HORIZONTAL MAILBOX SPECIFICATIONS & OPTIONS FOR RECESSED MOUNTED, SURFACE MOUNTED AND FREE-STANDING MAILBOX UNITS

Phone 1.800.MAILBOX

mai boxes com

1 900 MATL PO