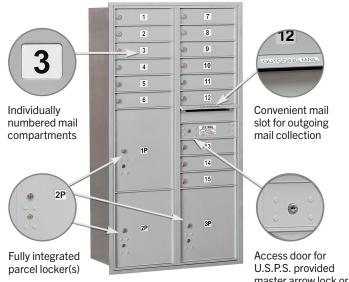

S IDENTIAL MAILBOXES 20 POS

J

Front loading units include one or two (2) master door(s) that swing(s) on continuous integral hinges. The outgoing mail compartment includes the access door and cannot be used for mail distribution. The rear of the unit incorporates a solid rear cover. Note: U.S.P.S. standard 4C requires a minimum of one parcel locker for every five (5) tenant compartments. Parcel lockers are not required for installation sites with less than five (5) tenant compartments.

Front view of Front Loading Recessed Mounted Double Column Unit displayed

master arrow lock or master commercial lock

Heavy duty

cam locks for added security

Front view of Front Loading Recessed Mounted Double Column Unit with Doors Open displayed