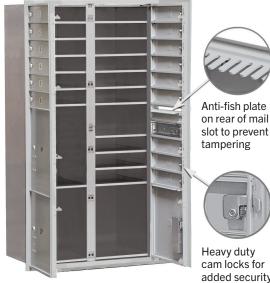

Front view of Front Loading Recessed Mounted Double Column Unit displayed

master arrow lock or master commercial lock

Heavy duty

cam locks for added security

Front view of Front Loading Recessed Mounted Double Column Unit with Doors Open displayed