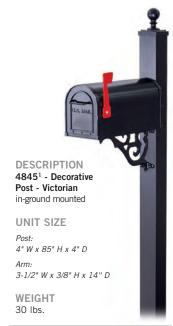

## **DECORATIVE MAILBOX POSTS** FOR RURAL MAILBOXES

Made of heavy duty aluminum, Salsbury in-ground mounted decorative mailbox posts accommodate rural mailboxes (see pages 62-67) and are available in three (3) popular designs - modern (#4825), designer (#4835) and Victorian (#4845). Decorative mailbox posts feature a durable powder coated finish available in five (5) contemporary colors. Minor assembly is required.

## **Volume Discount Pricing** Available at Mailboxes.com!

PRICE \$160.00 **PRICE** 

**PRICE** 

 $^{1}$  Specify black beige green white bronze