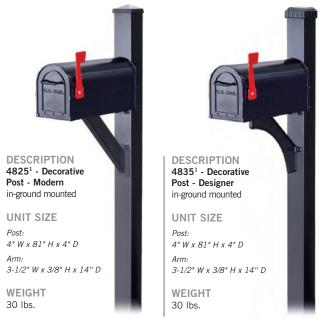

## **DECORATIVE MAILBOX POSTS** FOR RURAL MAILBOXES

Made of heavy duty aluminum, Salsbury in-ground mounted decorative mailbox posts accommodate rural mailboxes (see pages 62-67) and are available in three (3) popular designs - modern (#4825), designer (#4835) and Victorian (#4845). Decorative mailbox posts feature a durable powder coated finish available in five (5) contemporary colors. Minor assembly is required.

## **Volume Discount Pricing** Available at Mailboxes.com!

PRICE \$160.00 **PRICE** 

**PRICE** 

 $^{1}$  Specify black beige green white bronze