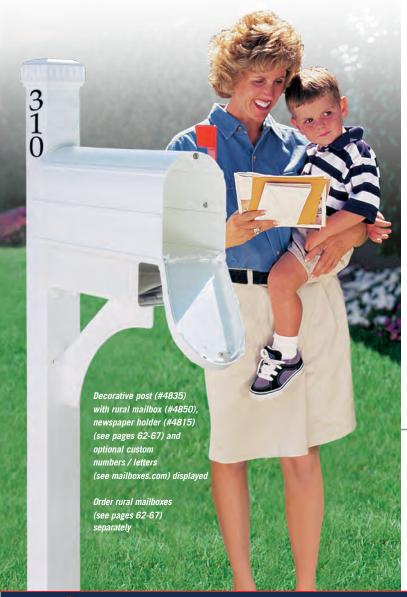

## **DECORATIVE MAILBOX POSTS** FOR RURAL MAILBOXES

Made of heavy duty aluminum, Salsbury in-ground mounted decorative mailbox posts accommodate rural mailboxes (see pages 62-67) and are available in three (3) popular designs - modern (#4825), designer (#4835) and Victorian (#4845). Decorative mailbox posts feature a durable powder coated finish available in five (5) contemporary colors. Minor assembly is required.