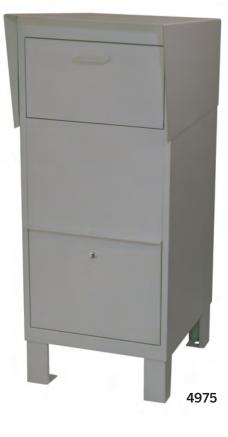

#### **COURIER BOX TOP OPENING**

DESCRIPTION 49751 - Courier Box

**UNIT SIZE** 20'' W x 49'' H x 26'' D

Package Drop Opening: 15-3/4'' W x 7'' H

Storage Area: 19" W x 28" H x 21" D

WEIGHT 160 lbs.

1-800-MATL BOX