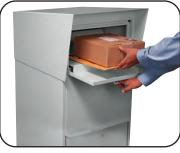

#### **COURIER BOX TOP OPENING**

DESCRIPTION 49751 - Courier Box

**UNIT SIZE** 20'' W x 49'' H x 26'' D

Package Drop Opening: 15-3/4'' W x 7'' H

Storage Area: 19" W x 28" H x 21" D

WEIGHT 160 lbs.

1-800-MATL BOX

Convenient depositing of items