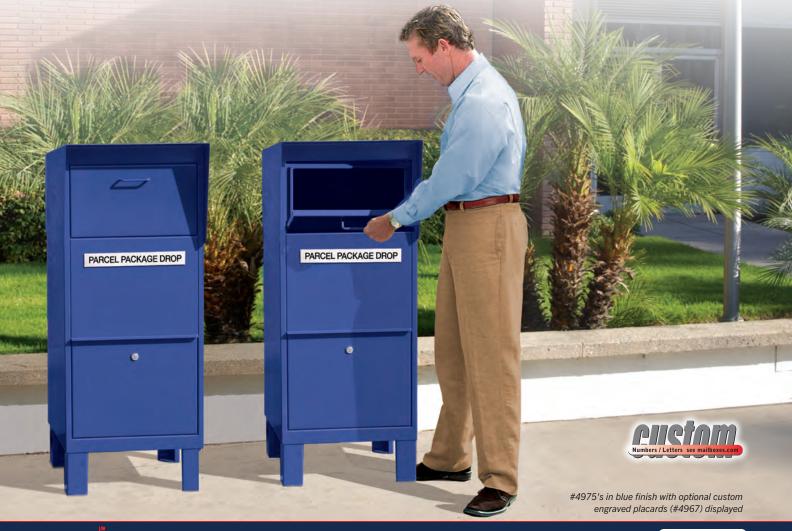

### COURIER BOXES PRIME

Made of 14 gauge steel, Salsbury courier boxes provide a convenient means of depositing and collecting mail, documents, small packages and other items. Courier boxes feature a durable powder coated finish available in three (3) contemporary colors (or primer). Each courier box user access door is equipped with a three (3) point locking mechanism with three (3) keys to protect its contents. Courier boxes can withstand severe weather conditions and are suitable when a secure environment is required. Courier boxes are ideal for colleges and schools, military bases, commercial buildings, libraries, government agencies, businesses and many other applications.

#### **COURIER BOX TOP OPENING**

DESCRIPTION 49751 - Courier Box

**UNIT SIZE** 20'' W x 49'' H x 26'' D

Package Drop Opening: 15-3/4'' W x 7'' H

Storage Area: 19" W x 28" H x 21" D

WEIGHT 160 lbs.

1-800-MATL BOX

Convenient depositing of items

#### **COURIER BOX BOTTOM OPENING**

Secure collection of items