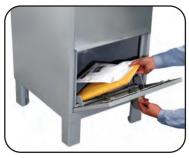

are suitable when a secure environment is required. Courier boxes are ideal for colleges and schools, military bases, commercial buildings, libraries, government agencies, businesses and many other applications.

## Current Pricing and Volume Discounts Available at Mailboxes.com!

## Ideal for:

- Colleges and Schools
- Commercial Buildings
- Government Agencies
- Military Bases
- Businesses
- Libraries
- Municipalities
- E-commerce Deliveries
- Homes and Residences



44

mailboxes.com

SALSBURY





#### **COURIER BOX TOP OPENING**



DESCRIPTION 49751 - Courier Box

**UNIT SIZE** 20'' W x 49'' H x 26'' D

Package Drop Opening: 15-3/4'' W x 7'' H

Storage Area: 19" W x 28" H x 21" D

WEIGHT 160 lbs.

1-800-MATL BOX



Convenient depositing of items

#### **COURIER BOX BOTTOM OPENING**



Secure collection of items