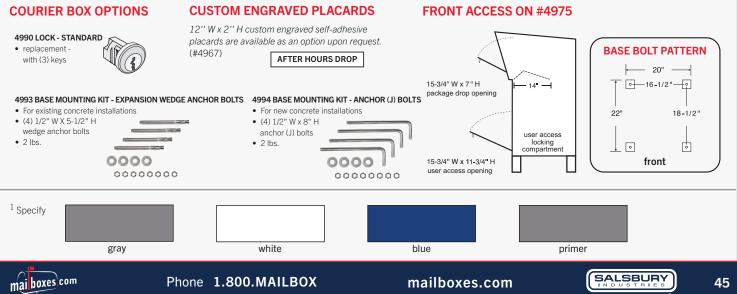

#### **COURIER BOX TOP OPENING**

DESCRIPTION 49751 - Courier Box

**UNIT SIZE** 20'' W x 49'' H x 26'' D

Package Drop Opening: 15-3/4'' W x 7'' H

Storage Area: 19" W x 28" H x 21" D

WEIGHT 160 lbs.

1-800-MATL BOX