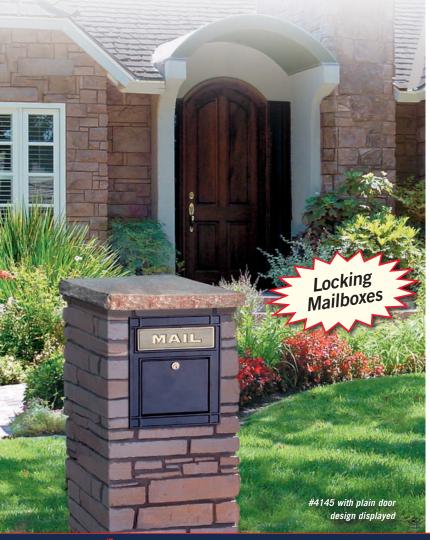

## **COLUMN MAILBOXES**

Made of die cast aluminum, Salsbury 4100 series recessed mounted column mailboxes are available in two (2) models – locking and non-locking. Model #4145 (locking) has a 10" W x 2-1/2" H solid brass mail flap with the word "MAIL" cast into it and is accessed from the front. It includes an 8-1/2" W x 6-1/2" H door and a gold finish lock with two (2) keys. A gold finish non-locking thumb latch (#4188) is available as an option upon request. Model #4140 (non-locking) includes an 8-1/2" W x 8-1/2" H front door with a gold finish non-locking pull knob. Each model features a durable powder coated finish and is available in four (4) contemporary colors. Each model is also available in two (2) door designs (plain and eagle). Column mailboxes are designed to be recessed mounted in columns, masonry or walls. Column mailboxes may be used for U.S.P.S. residential door mail delivery.