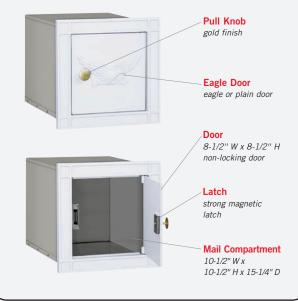

## **COLUMN MAILBOXES**

Made of die cast aluminum, Salsbury 4100 series recessed mounted column mailboxes are available in two (2) models – locking and non-locking. Model #4145 (locking) has a 10" W x 2-1/2" H solid brass mail flap with the word "MAIL" cast into it and is accessed from the front. It includes an 8-1/2" W x 6-1/2" H door and a gold finish lock with two (2) keys. A gold finish non-locking thumb latch (#4188) is available as an option upon request. Model #4140 (non-locking) includes an 8-1/2" W x 8-1/2" H front door with a gold finish non-locking pull knob. Each model features a durable powder coated finish and is available in four (4) contemporary colors. Each model is also available in two (2) door designs (plain and eagle). Column mailboxes are designed to be recessed mounted in columns, masonry or walls. Column mailboxes may be used for U.S.P.S. residential door mail delivery.

#### NON-LOCKING COLUMN MAILBOX (#4140)

SALSBURY

mai boxes.com

Phone 1.800.MAILBOX

mailboxes.com

## NON-LOCKING COLUMN MAILBOX (#4140)

Phone 1.800.MAILBOX

mai boxes.com

1-800-MAIL BOX

mailboxes.com

CELL

PHONE LOCKERS

SALSBURY