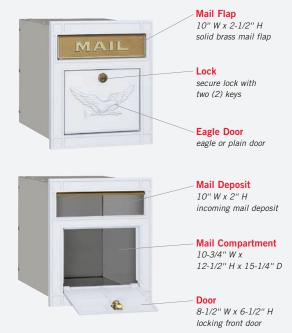

## **COLUMN MAILBOXES**

Made of die cast aluminum, Salsbury 4100 series recessed mounted column mailboxes are available in two (2) models – locking and non-locking. Model #4145 (locking) has a 10" W x 2-1/2" H solid brass mail flap with the word "MAIL" cast into it and is accessed from the front. It includes an 8-1/2" W x 6-1/2" H door and a gold finish lock with two (2) keys. A gold finish non-locking thumb latch (#4188) is available as an option upon request. Model #4140 (non-locking) includes an 8-1/2" W x 8-1/2" H front door with a gold finish non-locking pull knob. Each model features a durable powder coated finish and is available in four (4) contemporary colors. Each model is also available in two (2) door designs (plain and eagle). Column mailboxes are designed to be recessed mounted in columns, masonry or walls. Column mailboxes may be used for U.S.P.S. residential door mail delivery.

#### LOCKING COLUMN MAILBOX (#4145)

## LOCKING COLUMN MAILBOX (#4145)