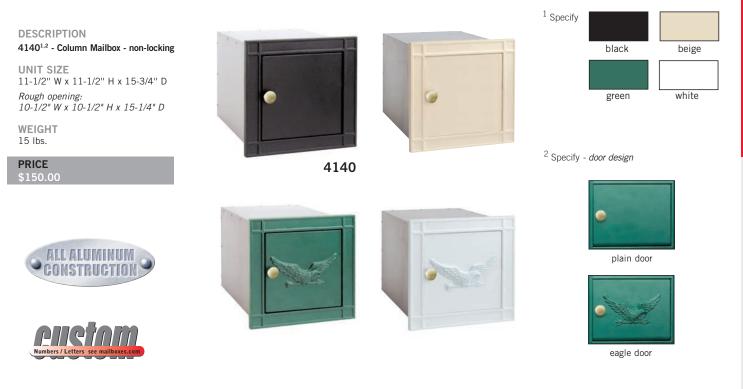

## NON-LOCKING COLUMN MAILBOX (#4140)

Phone 1.800.MAILBOX

mai boxes.com

1-800-MAIL BOX

mailboxes.com

CELL

PHONE LOCKERS

SALSBURY

## **COLUMN MAILBOXES**

Made of die cast aluminum, Salsbury 4100 series recessed mounted column mailboxes are available in two (2) models – locking and non-locking. Model #4145 (locking) has a 10" W x 2-1/2" H solid brass mail flap with the word "MAIL" cast into it and is accessed from the front. It includes an 8-1/2" W x 6-1/2" H door and a gold finish lock with two (2) keys. A gold finish non-locking thumb latch (#4188) is available as an option upon request. Model #4140 (non-locking) includes an 8-1/2" W x 8-1/2" H front door with a gold finish non-locking pull knob. Each model features a durable powder coated finish and is available in four (4) contemporary colors. Each model is also available in two (2) door designs (plain and eagle). Column mailboxes are designed to be recessed mounted in columns, masonry or walls. Column mailboxes may be used for U.S.P.S. residential door mail delivery.