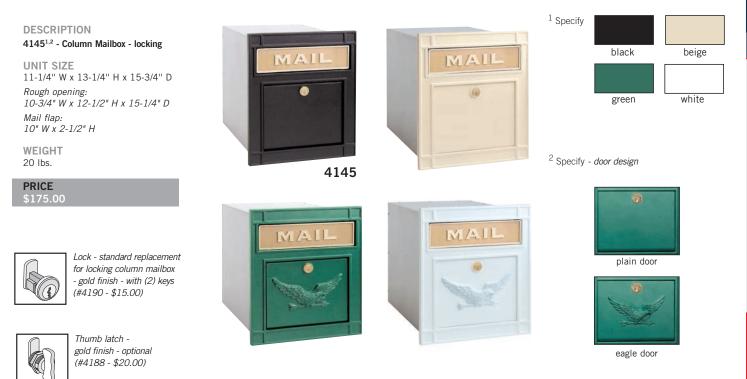

## LOCKING COLUMN MAILBOX (#4145)

## **COLUMN MAILBOXES**

Made of die cast aluminum, Salsbury 4100 series recessed mounted column mailboxes are available in two (2) models – locking and non-locking. Model #4145 (locking) has a 10" W x 2-1/2" H solid brass mail flap with the word "MAIL" cast into it and is accessed from the front. It includes an 8-1/2" W x 6-1/2" H door and a gold finish lock with two (2) keys. A gold finish non-locking thumb latch (#4188) is available as an option upon request. Model #4140 (non-locking) includes an 8-1/2" W x 8-1/2" H front door with a gold finish non-locking pull knob. Each model features a durable powder coated finish and is available in four (4) contemporary colors. Each model is also available in two (2) door designs (plain and eagle). Column mailboxes are designed to be recessed mounted in columns, masonry or walls. Column mailboxes may be used for U.S.P.S. residential door mail delivery.