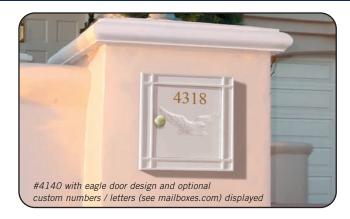

## **COLUMN MAILBOXES**

Made of die cast aluminum, Salsbury 4100 series recessed mounted column mailboxes are available in two (2) models – locking and non-locking. Model #4145 (locking) has a 10" W x 2-1/2" H solid brass mail flap with the word "MAIL" cast into it and is accessed from the front. It includes an 8-1/2" W x 6-1/2" H door and a gold finish lock with two (2) keys. A gold finish non-locking thumb latch (#4188) is available as an option upon request. Model #4140 (non-locking) includes an 8-1/2" W x 8-1/2" H front door with a gold finish non-locking pull knob. Each model features a durable powder coated finish and is available in four (4) contemporary colors. Each model is also available in two (2) door designs (plain and eagle). Column mailboxes are designed to be recessed mounted in columns, masonry or walls. Column mailboxes may be used for U.S.P.S. residential door mail delivery.