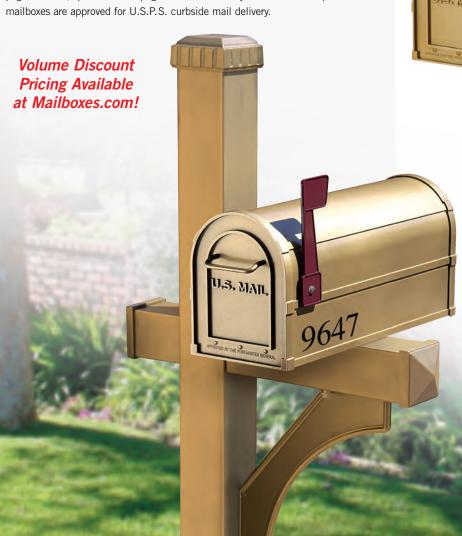

## ANTIQUE RURAL MAILBOXES U.S.P.S. APPROVED

Made entirely of aluminum, Salsbury U.S.P.S. approved 4800A series antique rural mailboxes are available in four (4) attractive powder coated finishes. These mailboxes provide an antique look that adds elegance to any home. Each antique rural mailbox features a 1/8" thick extruded aluminum body and a 1/8" thick die cast aluminum front door and rear cover. Each mailbox includes a magnetic door catch and an adjustable burgundy signal flag. The die cast door is attached to the body with a full width stainless steel hinge allowing for smooth operation. See additional specifications on page 65. Antique rural mailboxes can be mounted on standard, decorative or deluxe mailbox posts (see pages 68-71), spreaders (see page 68) or a base of your choice. Antique rural mailboxes are approved for U.S.P.S. curbside mail delivery.

## PRICE \$150.00

<sup>1</sup> Specify

#4850A on a 1-sided deluxe post (#4870) in brass finish mounted on the right side (see pages 70-71) with optional custom numbers / letters (see mailboxes.com) displayed