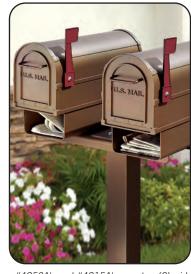

copper

brass

nickel

#4850A's and #4815A's on a two (2) wide spreader (#4882 - see page 68) mounted on a standard post (#4865 - see page 68) in bronze finish displayed