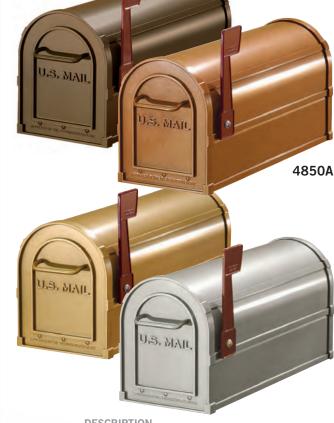

## ANTIQUE RURAL MAILBOXES U.S.P.S. APPROVED

Made entirely of aluminum, Salsbury U.S.P.S. approved 4800A series antique rural mailboxes are available in four (4) attractive powder coated finishes. These mailboxes provide an antique look that adds elegance to any home. Each antique rural mailbox features a 1/8" thick extruded aluminum body and a 1/8" thick die cast aluminum front door and rear cover. Each mailbox includes a magnetic door catch and an adjustable burgundy signal flag. The die cast door is attached to the body with a full width stainless steel hinge allowing for smooth operation. See additional specifications on page 65. Antique rural mailboxes can be mounted on standard, decorative or deluxe mailbox posts (see pages 68-71), spreaders (see page 68) or a base of your choice. Antique rural mailboxes are approved for U.S.P.S. curbside mail delivery.

DESCRIPTION 4850A<sup>1</sup> - Antique Rural Mailbox

**UNIT SIZE** 7-1/2" W x 9-1/2" H x 20-1/2" D

WEIGHT 15 lbs.

## PRICE \$150.00

<sup>1</sup> Specify

#4850A on a 1-sided deluxe post (#4870) in brass finish mounted on the right side (see pages 70-71) with optional custom numbers / letters (see mailboxes.com) displayed