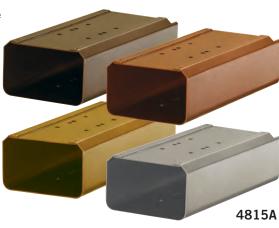

## ANTIQUE NEWSPAPER HOLDERS

Made of heavy duty aluminum, Salsbury antique newspaper holders are a unique option for antique rural mailboxes. Each unit has a solid back and includes mounting hardware to easily attach to mailbox posts and spreaders (see pages 68-71). Antique newspaper holders are available in four (4) attractive powder coated finishes.

**DESCRIPTION** 

4815A1 - Antique Newspaper Holder

**UNIT SIZE** 

7-1/4" W x 4-1/2" H x 16" D

WEIGHT 10 lbs.

**PRICE** \$90.00

<sup>1</sup> Specify

bronze