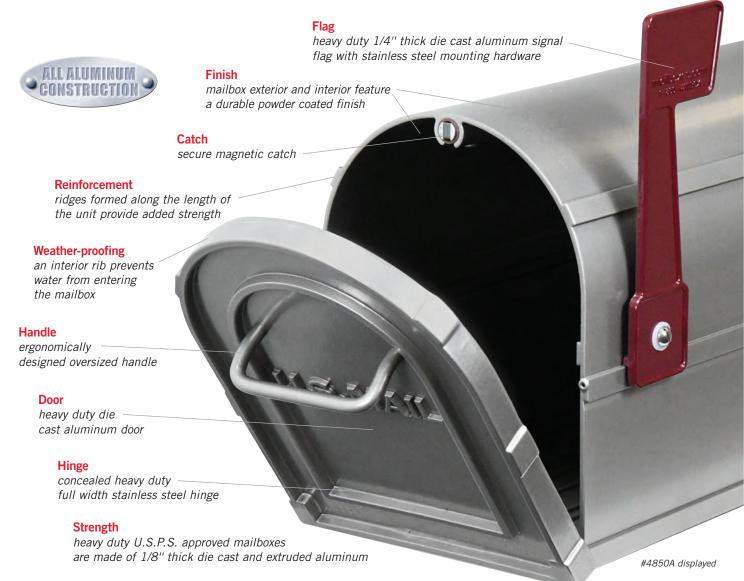

## ANTIQUE RURAL MAILBOXES U.S.P.S. APPROVED

Made entirely of aluminum, Salsbury U.S.P.S. approved 4800A series antique rural mailboxes are available in four (4) attractive powder coated finishes. These mailboxes provide an antique look that adds elegance to any home. Each antique rural mailbox features a 1/8" thick extruded aluminum body and a 1/8" thick die cast aluminum front door and rear cover. Each mailbox includes a magnetic door catch and an adjustable burgundy signal flag. The die cast door is attached to the body with a full width stainless steel hinge allowing for smooth operation. See additional specifications on page 65. Antique rural mailboxes can be mounted on standard, decorative or deluxe mailbox posts (see pages 68-71), spreaders (see page 68) or a base of your choice. Antique rural mailboxes are approved for U.S.P.S. curbside mail delivery.

DESCRIPTION 4850A<sup>1</sup> - Antique Rural Mailbox

**UNIT SIZE** 7-1/2" W x 9-1/2" H x 20-1/2" D

WEIGHT 15 lbs.