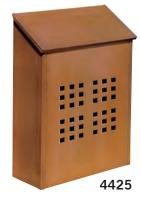

#### **DESCRIPTION**

4425 - Antique Brass Mailbox - decorative - vertical style

**UNIT SIZE** 10-1/2" W x 14-1/2" H x 3-1/2" D

WEIGHT 10 lbs.

**PRICE** \$100.0