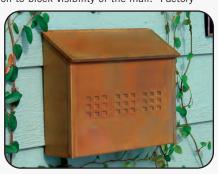

# ANTIQUE BRASS MAILBOXES STANDARD AND DECORATIVE

Made of solid brass, Salsbury 4400 series antique brass mailboxes are handcrafted to provide a custom look. Standard antique brass mailboxes (#4410 and #4420) and decorative antique brass mailboxes (#4415 and #4425) are designed to be surface mounted. Standard and decorative antique brass mailboxes are available in horizontal and vertical styles. Decorative antique brass mailboxes feature a window grid design and include a privacy plate option to block visibility of the mail. Factory

#4415 with privacy plate (included) displayed