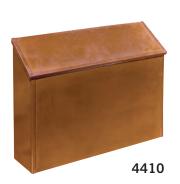

# DESCRIPTION

4410 - Antique Brass Mailbox - standard - horizontal style

**UNIT SIZE** 14" W x 11" H x 3-1/2" D

WEIGHT 10 lbs.