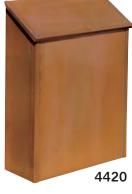

# **DESCRIPTION**

4420 - Antique Brass Mailbox - standard - vertical style

**UNIT SIZE** 10-1/2" W x 14-1/2" H x 3-1/2" D

WEIGHT 10 lbs.

PRICE \$100.00