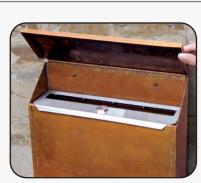

### OPTIONS

**4411 - Security Kit** - option for #4410 / #4415

- 13-3/4" W x 3-1/2" D
- slot size: 12-1/2" W x 1" D
- 1 lb.
- \$25.00

**4421 - Security Kit** - option for #4420 / #4425

- 10-1/4" W x 3-1/2" D
- slot size: 9" W x 1" D
- 1 lb.
- \$25.00

#4410 with optional security kit (#4411) displayed