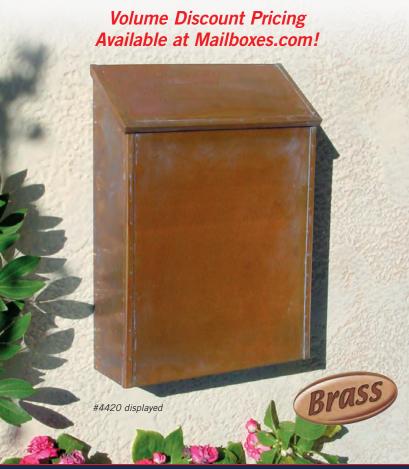

# **DESCRIPTION**

4420 - Antique Brass Mailbox - standard - vertical style

**UNIT SIZE** 10-1/2" W x 14-1/2" H x 3-1/2" D

WEIGHT 10 lbs.

PRICE \$100.00