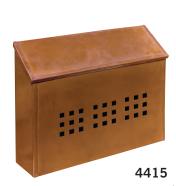

#4415 with privacy plate (included) displayed

#### **DESCRIPTION**

4415 - Antique Brass Mailbox - decorative - horizontal style

UNIT SIZE 14" W x 11" H x 3-1/2" D

WEIGHT 10 lbs.

PRICE