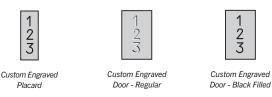

### CUSTOM ENGRAVING

To view replacement parts and more options visit us at: www.mailboxes.com/government-and-military-mailboxes/

2230 MODEL DISPLAYED

• Available with 4 different door sizes: (#1) 3-1/2" W x 5-1/2" H, (#2) 5-1/2" W x 5-1/2" H, (#3) 10-3/4" W