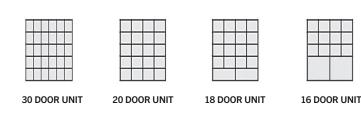

### **ALUMINUM MAILBOXES - STANDARD SYSTEM**

- Aluminum standard system mailboxes are for Private Access and come in 6 configurations.
- Ideal for public government buildings and military base communities and available in a variety of configurations and customizations for placards and doors.
- x 5-1/2" H, (#4) 10-3/4" W x 11-1/2" H.

#### CONFIGURATIONS

Mail slot

To view more configurations please visit us at: www.mailboxes.com/government-and-military-mailboxes/aluminum-mailboxes-standard/

### CUSTOM ENGRAVING

To view replacement parts and more options visit us at: www.mailboxes.com/government-and-military-mailboxes/

2230 MODEL DISPLAYED

• Available with 4 different door sizes: (#1) 3-1/2" W x 5-1/2" H, (#2) 5-1/2" W x 5-1/2" H, (#3) 10-3/4" W

• Doors are made of 1/4" thick extruded aluminum and compartments are constructed of 20 gauge steel.

**10 DOOR UNIT** 

6 DOOR UNIT

Thumb latc