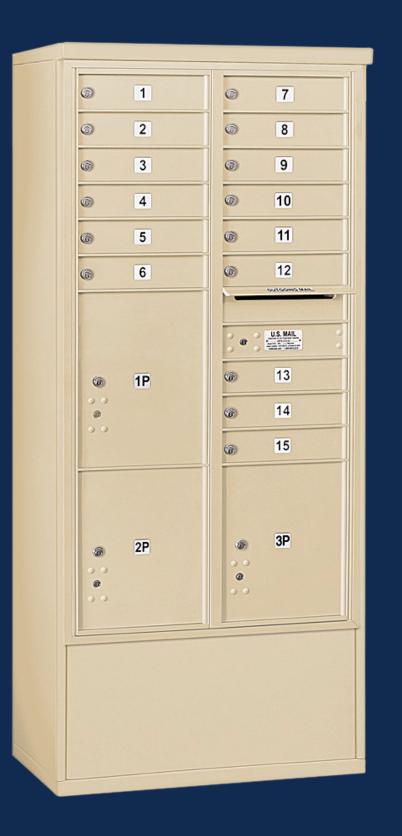

# **GOVERNMENT and MILITARY MAILBOXES** Cluster Box Units (CBU's)

| <br>                       |               |
|----------------------------|---------------|
| © 1                        | © 9           |
| © 2                        | © 10          |
| © 3                        | o 11          |
| 6 4                        | © 12          |
|                            | OUTGOING MAIL |
| 6 5                        | <b>@</b>      |
| 6                          | li 13         |
| <b>7</b>                   | 14            |
| © 8                        | li 15         |
|                            | li 16         |
| 0<br>1<br>1<br>1<br>1<br>1 | © 2P          |
|                            |               |
|                            |               |
|                            |               |
|                            |               |
|                            |               |
|                            |               |
|                            |               |

### CLUSTER BOX UNITS (CBU's) & OUTDOOR PARCEL LOCKERS (OPL's)

- means of receiving mail and packages.
- Ideal for public government buildings, military base communities and many other applications.
- All Salsbury Standard Cluster Mailboxes and Regency<sup>®</sup> Decorative CBU mailboxes come equipped with a pedestal and your choice of 4, 8, 12, 13, or 16 mailbox compartments with one, two (2) or four (4) fully integrated parcel lockers.

• Outdoor Parcel Lockers (OPL's) are U.S.P.S. approved and are ideal for both commercial and residential developments. CONFIGURATIONS

To view replacement parts and more options visit us at: www.mailboxes.com/government-and-military-mailboxes/

3316 MODEL DISPLAYED

• Cluster Box Units (CBU's) manufactured by Salsbury Industries provide U.S.P.S. access and offer a secure