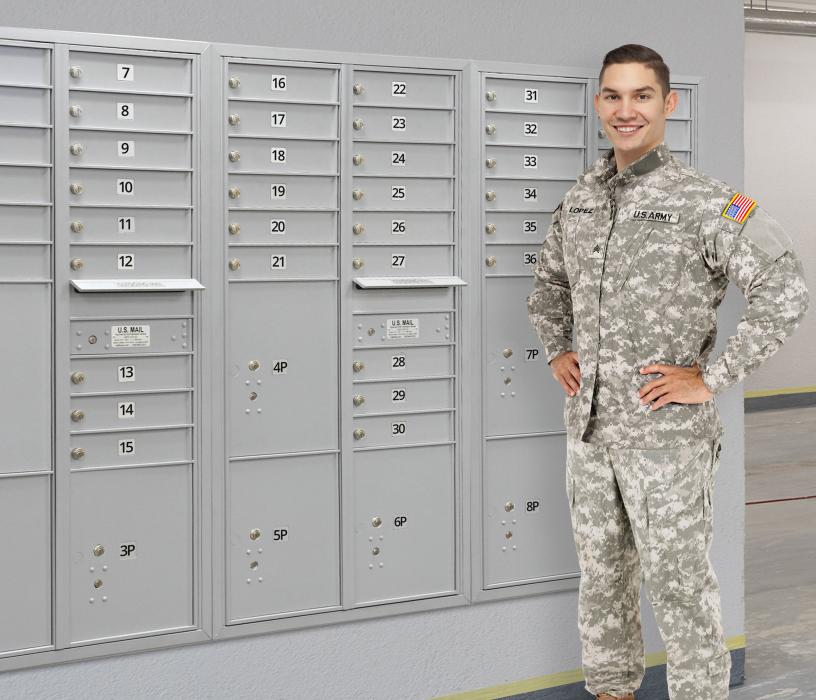

# **GOVERNMENT and MILITARY MAILBOXES** Cluster Box Units (CBU's)

| <br>                       |               |
|----------------------------|---------------|
| © 1                        | © 9           |
| © 2                        | © 10          |
| © 3                        | o 11          |
| 6 4                        | © 12          |
|                            | OUTGOING MAIL |
| 6 5                        | <b>@</b>      |
| 6                          | li 13         |
| <b>7</b>                   | 14            |
| © 8                        | li 15         |
|                            | li 16         |
| 0<br>1<br>1<br>1<br>1<br>1 | © 2P          |
|                            |               |
|                            |               |
|                            |               |
|                            |               |
|                            |               |
|                            |               |
|                            |               |

### CLUSTER BOX UNITS (CBU's) & OUTDOOR PARCEL LOCKERS (OPL's)

- means of receiving mail and packages.
- Ideal for public government buildings, military base communities and many other applications.
- All Salsbury Standard Cluster Mailboxes and Regency<sup>®</sup> Decorative CBU mailboxes come equipped with a pedestal and your choice of 4, 8, 12, 13, or 16 mailbox compartments with one, two (2) or four (4) fully integrated parcel lockers.

3316 MODEL DISPLAYED

• Cluster Box Units (CBU's) manufactured by Salsbury Industries provide U.S.P.S. access and offer a secure