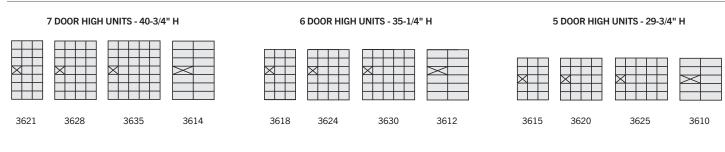

### **4B+ HORIZONTAL MAILBOXES**

- 4B+ horizontal mailboxes are U.S.P.S. approved for replacement and/or retrofit installations.
- in 2 doors wide and 5, 6 or 7 doors high.

#### CONFIGURATIONS

#### COLOR OPTIONS

3635 MODEL DISPLAYED

• Ideal for government buildings, military base communities and available in a variety of configurations and colors.

• Available in "A" size doors (6-1/2" W x 5-1/4" H) and larger "B" size doors (13" W x 5-1/4" H). "A" size doors are available in 3, 4 or 5 doors wide and 5, 6 or 7 doors high. "B" size doors are available