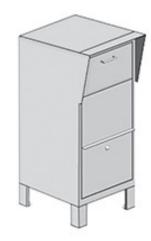

# **GOVERNMENT and MILITARY MAILBOXES** Aluminum Mailboxes - Standard System

### **ALUMINUM MAILBOXES - STANDARD SYSTEM**

- Aluminum standard system mailboxes are for Private Access and come in 6 configurations.
- Ideal for public government buildings and military base communities and available in a variety of configurations and customizations for placards and doors.
- x 5-1/2" H, (#4) 10-3/4" W x 11-1/2" H.

### CUSTOM ENGRAVING

To view replacement parts and more options visit us at: www.mailboxes.com/government-and-military-mailboxes/

2230 MODEL DISPLAYED

• Available with 4 different door sizes: (#1) 3-1/2" W x 5-1/2" H, (#2) 5-1/2" W x 5-1/2" H, (#3) 10-3/4" W