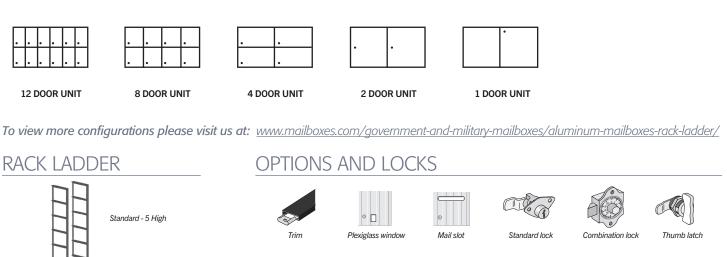

### **OPTIONS AND LOCKS**

### **ALUMINUM MAILBOXES - RACK LADDER SYSTEM**

- Aluminum rack ladder system mailboxes are for Private Access and come in 5 configurations.
- applications.
- Available with 5 different door sizes: (#1) 3-1/2" W x 5-1/2" H, (#2) 5-1/2" W x 5-1/2" H, (#3) 10-3/4" W x 5-1/2" H, (#4) 10-3/4" W x 11-1/2" H, (#5) 22" W x 11-1/2" H.