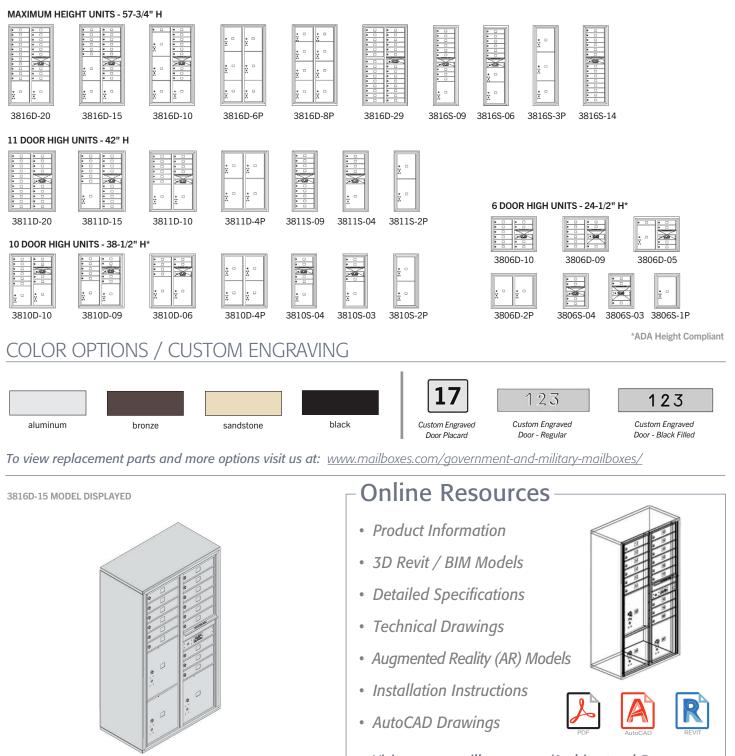

## **4C Horizontal Mailboxes -** Recessed Mounted

## **4C HORIZONTAL MAILBOXES - Recessed Mounted**

- approved and manufactured by Salsbury Industries to USPS-STD-4C Specifications.
- communities and other applications.
- For indoor or outdoor use and required for new construction and major renovations.

#### STANDARD CONFIGURATIONS

| MAXIMUM HEI                             | GHT UNITS - 57-    | ·1/8" H  |          |          |
|-----------------------------------------|--------------------|----------|----------|----------|
| • · · • · · · · · · · · · · · · · · · · |                    |          |          | :        |
|                                         |                    |          | ×   ×    | * • *    |
|                                         |                    |          |          | * * *    |
| :                                       | :                  | <u>.</u> |          | : .      |
| 3716D-20                                | 3716D-15           | 3716D-10 | 3716D-6P | 3716D-8P |
|                                         |                    |          |          |          |
|                                         | 111NITS _ /11_3/8' | ' 🖬      |          |          |

| /oon man | 01110 - 41-5/0 |          |                                       |        |
|----------|----------------|----------|---------------------------------------|--------|
|          |                |          | · · · · · · · · · · · · · · · · · · · |        |
| 1D-20    | 3711D-15       | 3711D-10 | 3711D-4P                              | 3711S- |

| 10D-10 | 3710D-09 | 3710D-06 | 3710D-4P |
|--------|----------|----------|----------|

• Available as front loading or rear loading, recessed mounted 4C Horizontal Mailboxes are U.S.P.S.

• Required for new construction and major renovations and ideal for government buildings, military base

*Visit: www.mailboxes.com/Architectural-Resources* 