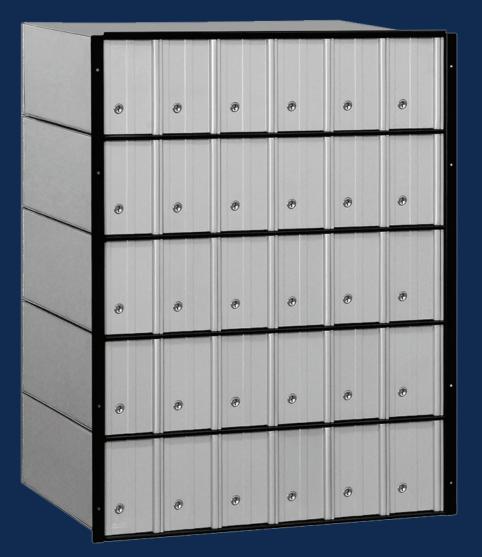

# **GOVERNMENT and MILITARY MAILBOXES** Aluminum Mailboxes - Standard System

### **ALUMINUM MAILBOXES - STANDARD SYSTEM**

- Aluminum standard system mailboxes are for Private Access and come in 6 configurations.
- Ideal for public government buildings and military base communities and available in a variety of configurations and customizations for placards and doors.
- x 5-1/2" H, (#4) 10-3/4" W x 11-1/2" H.

#### CONFIGURATIONS

Mail slot

To view more configurations please visit us at: www.mailboxes.com/government-and-military-mailboxes/aluminum-mailboxes-standard/

### CUSTOM ENGRAVING

To view replacement parts and more options visit us at: www.mailboxes.com/government-and-military-mailboxes/

2230 MODEL DISPLAYED

• Available with 4 different door sizes: (#1) 3-1/2" W x 5-1/2" H, (#2) 5-1/2" W x 5-1/2" H, (#3) 10-3/4" W

• Doors are made of 1/4" thick extruded aluminum and compartments are constructed of 20 gauge steel.

**10 DOOR UNIT** 

6 DOOR UNIT

Thumb latc