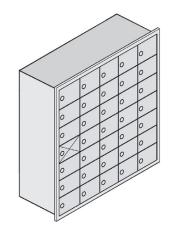

## **4C Horizontal Mailboxes -** Recessed Mounted

## **4C HORIZONTAL MAILBOXES - Recessed Mounted**

- approved and manufactured by Salsbury Industries to USPS-STD-4C Specifications.
- communities and other applications.
- For indoor or outdoor use and required for new construction and major renovations.

#### STANDARD CONFIGURATIONS

| MAXIMUM HEI                             | GHT UNITS - 57-    | ·1/8" H  |          |          |
|-----------------------------------------|--------------------|----------|----------|----------|
| • · · • · · · · · · · · · · · · · · · · |                    |          |          | :        |
|                                         |                    |          | ×   ×    | * • *    |
|                                         |                    |          |          | * * *    |
| :                                       | :                  | <u>.</u> |          | : .      |
| 3716D-20                                | 3716D-15           | 3716D-10 | 3716D-6P | 3716D-8P |
|                                         |                    |          |          |          |
|                                         | 111NITS _ /11_3/8' | ' 🖬      |          |          |

| /oon man | 01110 - 41-5/0 |          |                                       |        |
|----------|----------------|----------|---------------------------------------|--------|
|          |                |          | · · · · · · · · · · · · · · · · · · · |        |
| 1D-20    | 3711D-15       | 3711D-10 | 3711D-4P                              | 3711S- |

| 10D-10 | 3710D-09 | 3710D-06 | 3710D-4P |
|--------|----------|----------|----------|

• Available as front loading or rear loading, recessed mounted 4C Horizontal Mailboxes are U.S.P.S.

• Required for new construction and major renovations and ideal for government buildings, military base