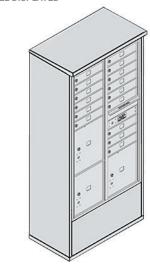

## **4C HORIZONTAL MAILBOXES - Recessed Mounted**

- approved and manufactured by Salsbury Industries to USPS-STD-4C Specifications.
- communities and other applications.
- For indoor or outdoor use and required for new construction and major renovations.

| 10D-10 | 3710D-09 | 3710D-06 | 3710D-4P |
|--------|----------|----------|----------|

• Available as front loading or rear loading, recessed mounted 4C Horizontal Mailboxes are U.S.P.S.

• Required for new construction and major renovations and ideal for government buildings, military base