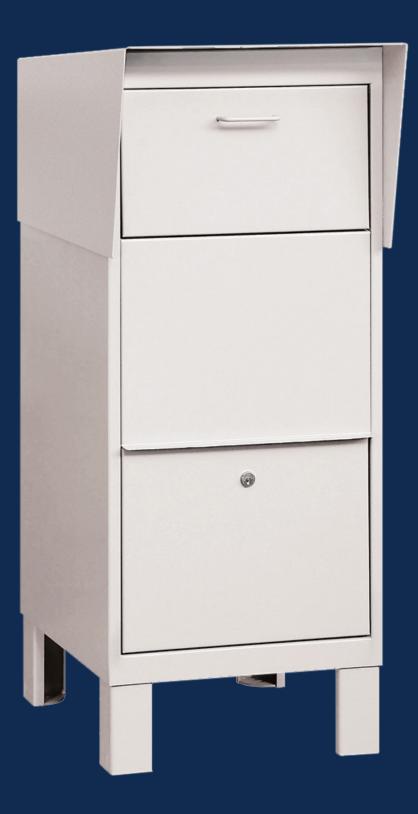

4975 MODEL DISPLAYED

• Courier boxes are for Private Access and provide a convenient means of depositing and collecting mail

• Ideal for public government buildings and military base communities and many other applications.

### **COURIER BOXES**

- and packages.
- Made of 14 gauge steel and equipped with a 3 point locking mechanism (with 3 keys).
- Durable powder coated finish available in three (3) contemporary colors (or primer).