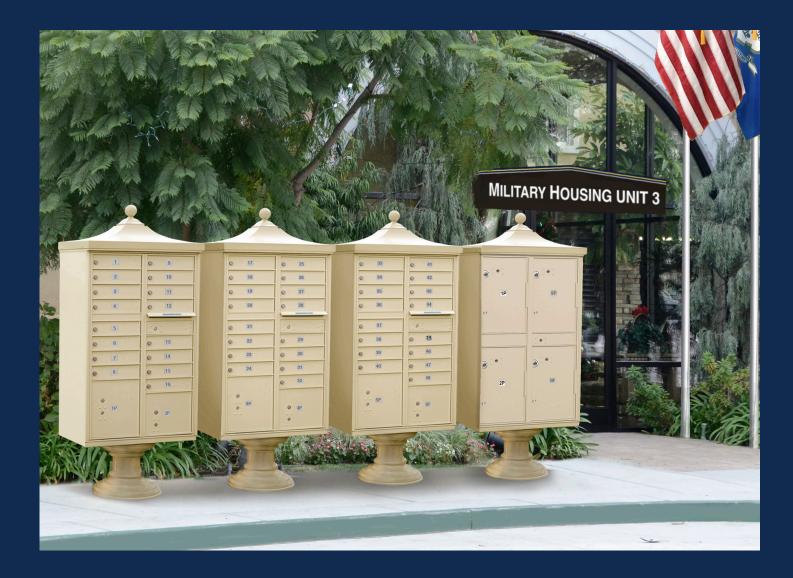

# **GOVERNMENT and MILITARY MAILBOXES** Cluster Box Units (CBU's)

| <br>                       |               |
|----------------------------|---------------|
| © 1                        | © 9           |
| © 2                        | © 10          |
| © 3                        | o 11          |
| 6 4                        | © 12          |
|                            | OUTGOING MAIL |
| 6 5                        | <b>@</b>      |
| 6                          | li 13         |
| <b>7</b>                   | 14            |
| © 8                        | li 15         |
|                            | li 16         |
| 0<br>1<br>1<br>1<br>1<br>1 | © 2P          |
|                            |               |
|                            |               |
|                            |               |
|                            |               |
|                            |               |
|                            |               |
|                            |               |

### CLUSTER BOX UNITS (CBU's) & OUTDOOR PARCEL LOCKERS (OPL's)

- means of receiving mail and packages.
- Ideal for public government buildings, military base communities and many other applications.
- All Salsbury Standard Cluster Mailboxes and Regency<sup>®</sup> Decorative CBU mailboxes come equipped with a pedestal and your choice of 4, 8, 12, 13, or 16 mailbox compartments with one, two (2) or four (4) fully integrated parcel lockers.

3316 MODEL DISPLAYED

• Cluster Box Units (CBU's) manufactured by Salsbury Industries provide U.S.P.S. access and offer a secure