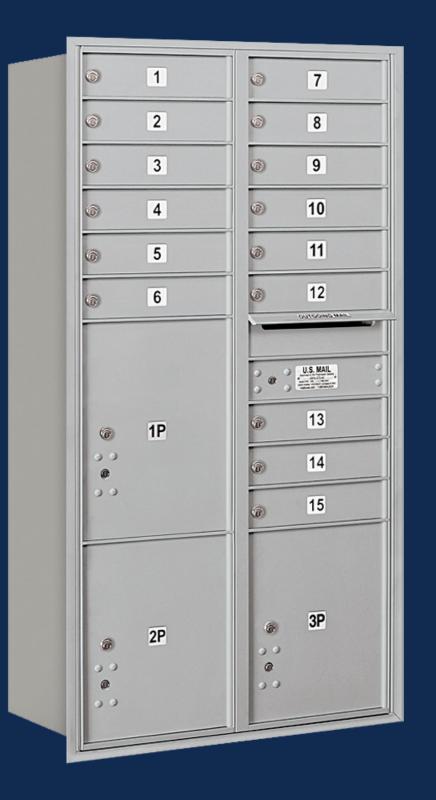

## **4C Horizontal Mailboxes -** Recessed Mounted

## **4C HORIZONTAL MAILBOXES - Recessed Mounted**

- approved and manufactured by Salsbury Industries to USPS-STD-4C Specifications.
- communities and other applications.
- For indoor or outdoor use and required for new construction and major renovations.

| 10D-10 | 3710D-09 | 3710D-06 | 3710D-4P |
|--------|----------|----------|----------|

• Available as front loading or rear loading, recessed mounted 4C Horizontal Mailboxes are U.S.P.S.

• Required for new construction and major renovations and ideal for government buildings, military base