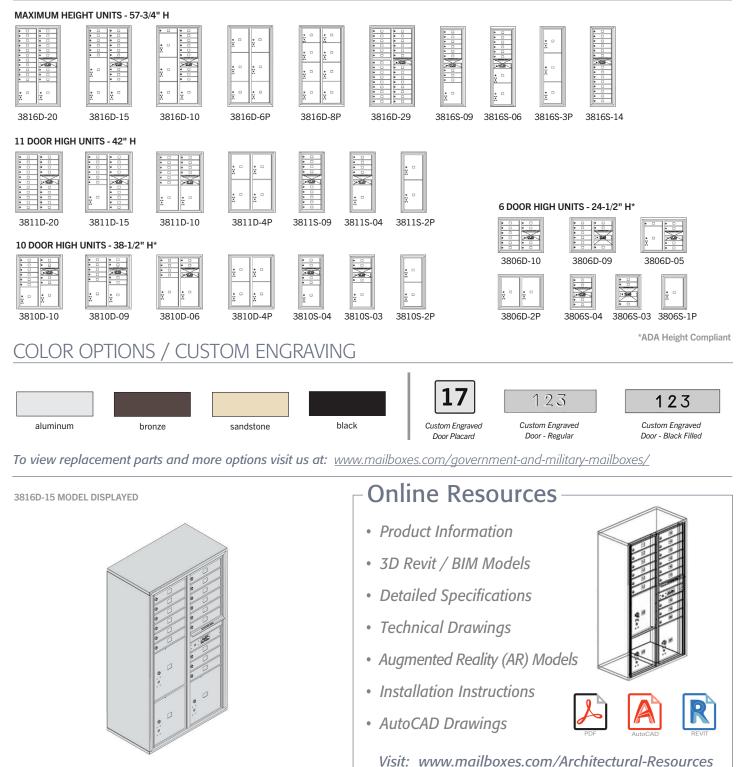

## **4C Horizontal Mailboxes -** Recessed Mounted

## **4C HORIZONTAL MAILBOXES - Recessed Mounted**

- approved and manufactured by Salsbury Industries to USPS-STD-4C Specifications.
- communities and other applications.
- For indoor or outdoor use and required for new construction and major renovations.

#### STANDARD CONFIGURATIONS

| MAXIMUM HEI                             | GHT UNITS - 57-    | ·1/8" H  |          |          |
|-----------------------------------------|--------------------|----------|----------|----------|
| • · · • · · · · · · · · · · · · · · · · |                    |          |          | :        |
|                                         |                    |          | ×   ×    | * • *    |
|                                         |                    |          |          | * * *    |
| :                                       | :                  | <u>.</u> |          | : .      |
| 3716D-20                                | 3716D-15           | 3716D-10 | 3716D-6P | 3716D-8P |
|                                         |                    |          |          |          |
|                                         | 111NITS _ /11_3/8' | ' 🖬      |          |          |

| /oon man | 01110 - 41-5/0 |          |                                       |        |
|----------|----------------|----------|---------------------------------------|--------|
|          |                |          | · · · · · · · · · · · · · · · · · · · |        |
| 1D-20    | 3711D-15       | 3711D-10 | 3711D-4P                              | 3711S- |

| 10D-10 | 3710D-09 | 3710D-06 | 3710D-4P |
|--------|----------|----------|----------|

• Available as front loading or rear loading, recessed mounted 4C Horizontal Mailboxes are U.S.P.S.

• Required for new construction and major renovations and ideal for government buildings, military base

*Visit: www.mailboxes.com/Architectural-Resources* 