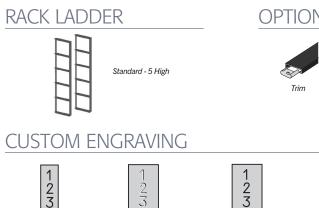

### CUSTOM ENGRAVING

To view replacement parts and more options visit us at: www.mailboxes.com/government-and-military-mailboxes/

2230 MODEL DISPLAYED

• Available with 4 different door sizes: (#1) 3-1/2" W x 5-1/2" H, (#2) 5-1/2" W x 5-1/2" H, (#3) 10-3/4" W

### **ALUMINUM MAILBOXES - RACK LADDER SYSTEM**

- Aluminum rack ladder system mailboxes are for Private Access and come in 5 configurations.
- applications.
- Available with 5 different door sizes: (#1) 3-1/2" W x 5-1/2" H, (#2) 5-1/2" W x 5-1/2" H, (#3) 10-3/4" W x 5-1/2" H, (#4) 10-3/4" W x 11-1/2" H, (#5) 22" W x 11-1/2" H.

#### CONFIGURATIONS

2 3 Custom Engrave

To view replacement parts and more options visit us at: www.mailboxes.com/government-and-military-mailboxes/

SAMPLE INSTALLATION Models displayed (9) 2212's (3) 2208's (3) 2204's (4) 2200's 10" H platform