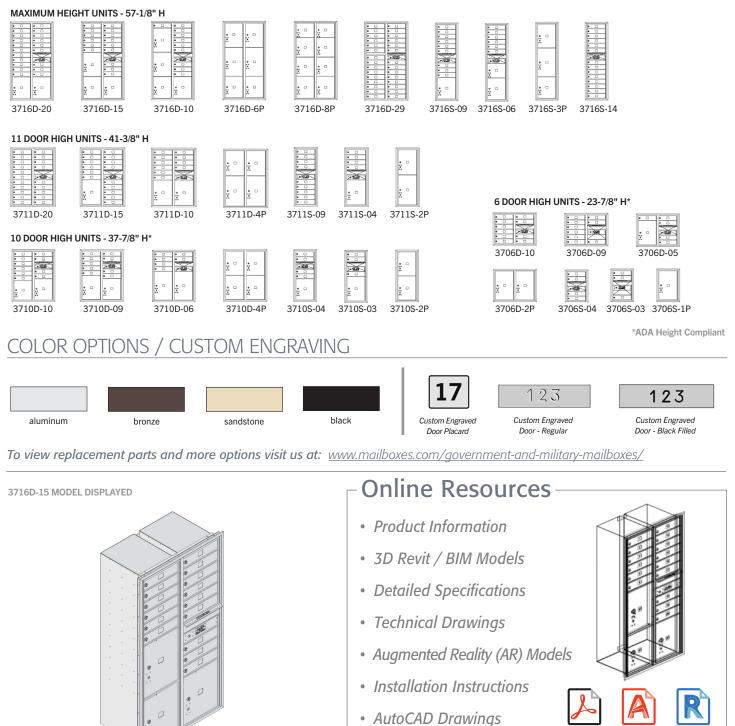

#### STANDARD CONFIGURATIONS

| MAXIMUM HEI                             | GHT UNITS - 57-    | ·1/8" H  |          |          |
|-----------------------------------------|--------------------|----------|----------|----------|
| • · · • · · · · · · · · · · · · · · · · |                    |          |          | :        |
|                                         |                    |          | ×   ×    | * • *    |
|                                         |                    |          |          | * * *    |
| :                                       | :                  | <u>.</u> |          | : .      |
| 3716D-20                                | 3716D-15           | 3716D-10 | 3716D-6P | 3716D-8P |
|                                         |                    |          |          |          |
|                                         | 111NITS _ /11_3/8' | ' 🖬      |          |          |

| /oon man | 01110 - 41-5/0 |          |                                       |        |
|----------|----------------|----------|---------------------------------------|--------|
|          |                |          | · · · · · · · · · · · · · · · · · · · |        |
| 1D-20    | 3711D-15       | 3711D-10 | 3711D-4P                              | 3711S- |

| 10D-10 | 3710D-09 | 3710D-06 | 3710D-4P |
|--------|----------|----------|----------|

• Available as front loading or rear loading, recessed mounted 4C Horizontal Mailboxes are U.S.P.S.

• Required for new construction and major renovations and ideal for government buildings, military base

### CUSTOM ENGRAVING

To view replacement parts and more options visit us at: www.mailboxes.com/government-and-military-mailboxes/

2230 MODEL DISPLAYED

• Available with 4 different door sizes: (#1) 3-1/2" W x 5-1/2" H, (#2) 5-1/2" W x 5-1/2" H, (#3) 10-3/4" W