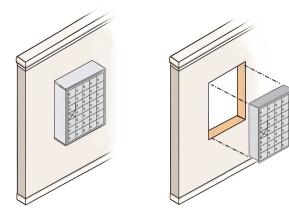

#### **COLOR OPTIONS**

**CELL PHONE LOCKER INSTALLATIONS** 

SURFACE MOUNTED

RECESSED MOUNTED

• Made entirely of heavy duty aluminum and feature a durable powder coated finish in a variety of colors.