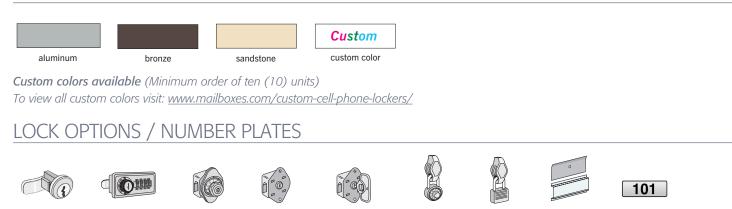

### **OPTIONS AND LOCKS**

### **CELL PHONE LOCKERS**

- Ideal for use in colleges, schools, health clubs, government facilities, office buildings and other settings where small personal items need to be stored safely and securely.
- Available in five (5) and seven (7) doors high and three (3), four (4) and five (5) doors wide with standard "A" size doors (6-1/2" W x 5-1/4" H) and larger "B" size doors (13" W x 5-1/4" H).
- Cell phone lockers are available with master keyed locks or resettable combination locks.

Custom configurations available (Minimum order of ten (10) units) To view all custom cell phone lockers visit: www.mailboxes.com/custom-cell-phone-lockers/