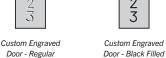

#### CONFIGURATIONS

Mail slot

To view more configurations please visit us at: www.mailboxes.com/government-and-military-mailboxes/aluminum-mailboxes-standard/

• Doors are made of 1/4" thick extruded aluminum and compartments are constructed of 20 gauge steel.

**10 DOOR UNIT** 

6 DOOR UNIT

Thumb latc

### **ALUMINUM MAILBOXES - RACK LADDER SYSTEM**

- Aluminum rack ladder system mailboxes are for Private Access and come in 5 configurations.
- applications.
- Available with 5 different door sizes: (#1) 3-1/2" W x 5-1/2" H, (#2) 5-1/2" W x 5-1/2" H, (#3) 10-3/4" W x 5-1/2" H, (#4) 10-3/4" W x 11-1/2" H, (#5) 22" W x 11-1/2" H.