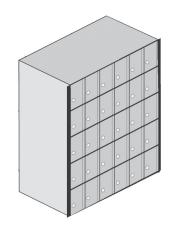

# **GOVERNMENT and MILITARY MAILBOXES** 4B+ Horizontal Mailboxes

| TE    |        |              |        |        |
|-------|--------|--------------|--------|--------|
|       | 7      | 14           | (i) 21 |        |
| (j) 2 | 6 8    | <b>()</b> 16 | (j. Z  | (je 29 |
| (p 3  |        | 18           | (j) 23 | (j) 30 |
| • •   | (* 10) | (e 17        | (i) 24 | (j) 31 |
| (; 4  | (e II  | () 18        | (i) 25 | (e s   |
| (ž) 5 | (j) 12 | (j) 19       | (j) 26 | (e 3   |
| ۰     | (je 13 | (*) 20       | (e) 27 | 34     |
|       |        |              |        |        |

### **4B+ HORIZONTAL MAILBOXES**

- 4B+ horizontal mailboxes are U.S.P.S. approved for replacement and/or retrofit installations.
- in 2 doors wide and 5, 6 or 7 doors high.

#### COLOR OPTIONS

3635 MODEL DISPLAYED

• Ideal for government buildings, military base communities and available in a variety of configurations and colors.

• Available in "A" size doors (6-1/2" W x 5-1/4" H) and larger "B" size doors (13" W x 5-1/4" H). "A" size doors are available in 3, 4 or 5 doors wide and 5, 6 or 7 doors high. "B" size doors are available