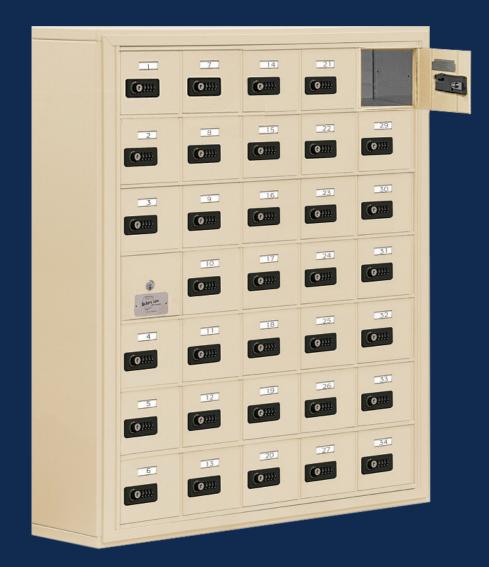

# **GOVERNMENT and MILITARY MAILBOXES** Cell Phone Lockers

### **CELL PHONE LOCKERS**

- Ideal for use in colleges, schools, health clubs, government facilities, office buildings and other settings where small personal items need to be stored safely and securely.
- Available in five (5) and seven (7) doors high and three (3), four (4) and five (5) doors wide with standard "A" size doors (6-1/2" W x 5-1/4" H) and larger "B" size doors (13" W x 5-1/4" H).
- Cell phone lockers are available with master keyed locks or resettable combination locks.

Custom configurations available (Minimum order of ten (10) units) To view all custom cell phone lockers visit: www.mailboxes.com/custom-cell-phone-lockers/