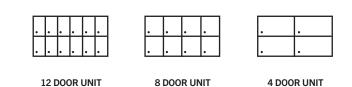

• Doors are made of 1/4" thick extruded aluminum and compartments are constructed of 20 gauge steel.

**10 DOOR UNIT** 

6 DOOR UNIT

Thumb latc