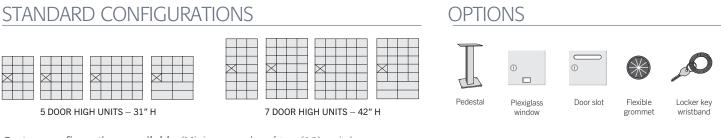

### **CELL PHONE LOCKERS**

- Ideal for use in colleges, schools, health clubs, government facilities, office buildings and other settings where small personal items need to be stored safely and securely.
- Available in five (5) and seven (7) doors high and three (3), four (4) and five (5) doors wide with standard "A" size doors (6-1/2" W x 5-1/4" H) and larger "B" size doors (13" W x 5-1/4" H).
- Cell phone lockers are available with master keyed locks or resettable combination locks.