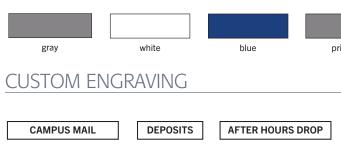

#### COLOR OPTIONS

Custom Engraved Placards

To view replacement parts and more options visit us at: <a href="http://www.mailboxes.com/government-and-military-mailboxes/">www.mailboxes.com/government-and-military-mailboxes/</a>

primer