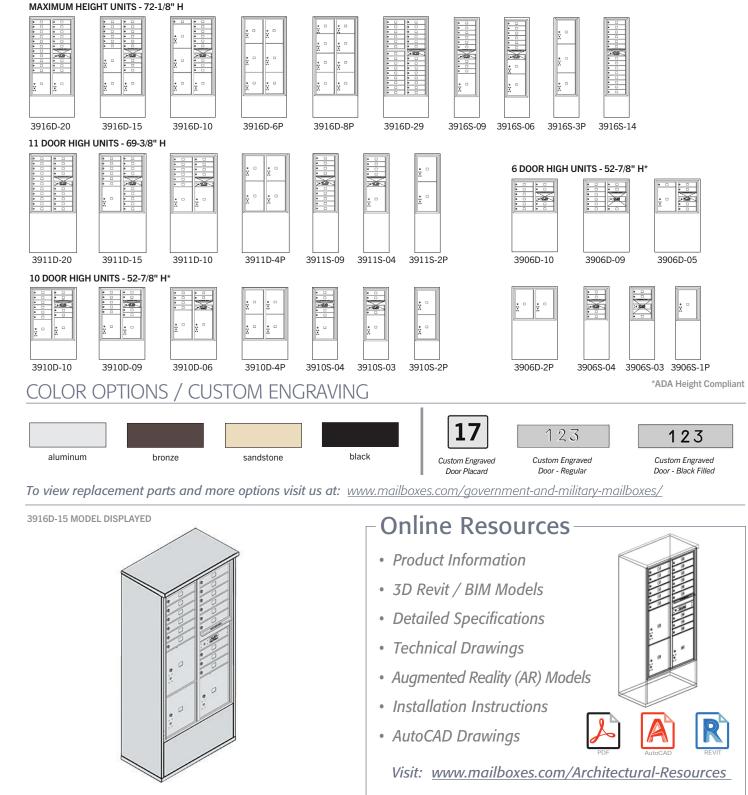

#### STANDARD CONFIGURATIONS

| MAXIMUM HEI                             | GHT UNITS - 57-    | ·1/8" H  |          |          |
|-----------------------------------------|--------------------|----------|----------|----------|
| • · · • · · · · · · · · · · · · · · · · |                    |          |          | :        |
|                                         |                    |          | ×   ×    | * • *    |
|                                         |                    |          |          | * * *    |
| :                                       | :                  | <u>.</u> |          | : .      |
| 3716D-20                                | 3716D-15           | 3716D-10 | 3716D-6P | 3716D-8P |
|                                         |                    |          |          |          |
|                                         | 111NITS _ /11_3/8' | ' 🖬      |          |          |

| /oon man | 01110 - 41-5/0 |          |                                       |        |
|----------|----------------|----------|---------------------------------------|--------|
|          |                |          | · · · · · · · · · · · · · · · · · · · |        |
| 1D-20    | 3711D-15       | 3711D-10 | 3711D-4P                              | 3711S- |

| 10D-10 | 3710D-09 | 3710D-06 | 3710D-4P |
|--------|----------|----------|----------|

• Available as front loading or rear loading, recessed mounted 4C Horizontal Mailboxes are U.S.P.S.

• Required for new construction and major renovations and ideal for government buildings, military base

#### COLOR OPTIONS

3635 MODEL DISPLAYED

• Ideal for government buildings, military base communities and available in a variety of configurations and colors.

• Available in "A" size doors (6-1/2" W x 5-1/4" H) and larger "B" size doors (13" W x 5-1/4" H). "A" size doors are available in 3, 4 or 5 doors wide and 5, 6 or 7 doors high. "B" size doors are available