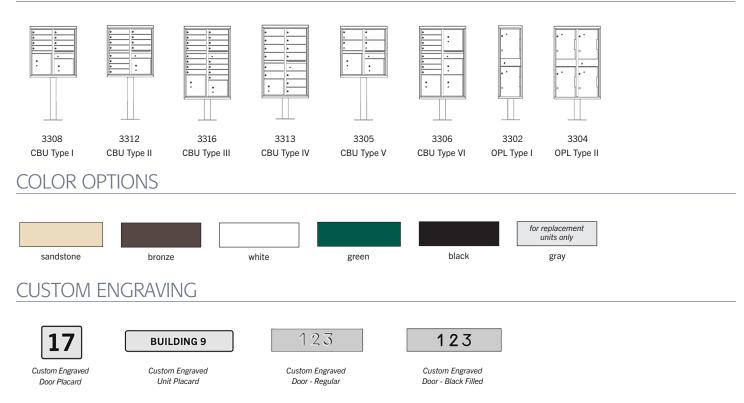

### CLUSTER BOX UNITS (CBU's) & OUTDOOR PARCEL LOCKERS (OPL's)

- means of receiving mail and packages.
- Ideal for public government buildings, military base communities and many other applications.
- All Salsbury Standard Cluster Mailboxes and Regency<sup>®</sup> Decorative CBU mailboxes come equipped with a pedestal and your choice of 4, 8, 12, 13, or 16 mailbox compartments with one, two (2) or four (4) fully integrated parcel lockers.

• Outdoor Parcel Lockers (OPL's) are U.S.P.S. approved and are ideal for both commercial and residential developments. CONFIGURATIONS

To view replacement parts and more options visit us at: www.mailboxes.com/government-and-military-mailboxes/

#### COLOR OPTIONS

3635 MODEL DISPLAYED

• Ideal for government buildings, military base communities and available in a variety of configurations and colors.

• Available in "A" size doors (6-1/2" W x 5-1/4" H) and larger "B" size doors (13" W x 5-1/4" H). "A" size doors are available in 3, 4 or 5 doors wide and 5, 6 or 7 doors high. "B" size doors are available

### CUSTOM ENGRAVING

To view replacement parts and more options visit us at: www.mailboxes.com/government-and-military-mailboxes/

2230 MODEL DISPLAYED

• Available with 4 different door sizes: (#1) 3-1/2" W x 5-1/2" H, (#2) 5-1/2" W x 5-1/2" H, (#3) 10-3/4" W