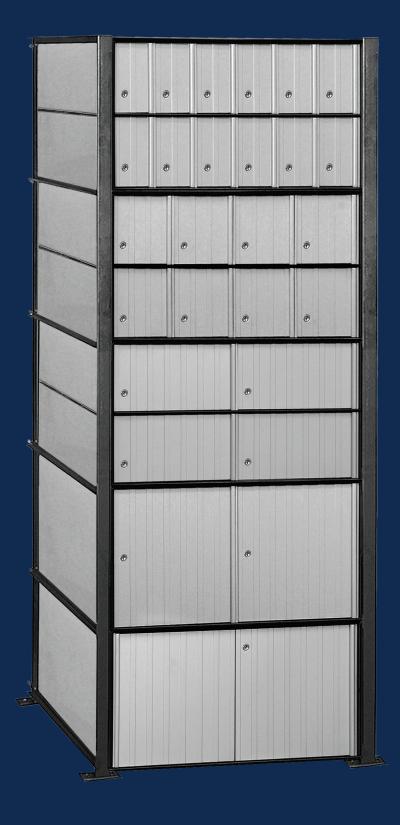

# Aluminum Mailboxes - Rack Ladder System

### **ALUMINUM MAILBOXES - RACK LADDER SYSTEM**

- Aluminum rack ladder system mailboxes are for Private Access and come in 5 configurations.
- applications.
- Available with 5 different door sizes: (#1) 3-1/2" W x 5-1/2" H, (#2) 5-1/2" W x 5-1/2" H, (#3) 10-3/4" W x 5-1/2" H, (#4) 10-3/4" W x 11-1/2" H, (#5) 22" W x 11-1/2" H.

• Ideal for public government buildings, military base communities, private postal centers, and many other

• Doors are made of 1/4" thick extruded aluminum and compartments are constructed of 20 gauge steel.