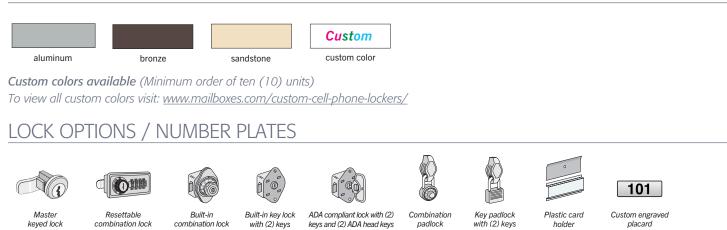

### **OPTIONS AND LOCKS**

### **CELL PHONE LOCKERS**

- Ideal for use in colleges, schools, health clubs, government facilities, office buildings and other settings where small personal items need to be stored safely and securely.
- Available in five (5) and seven (7) doors high and three (3), four (4) and five (5) doors wide with standard "A" size doors (6-1/2" W x 5-1/4" H) and larger "B" size doors (13" W x 5-1/4" H).
- Cell phone lockers are available with master keyed locks or resettable combination locks.

Custom configurations available (Minimum order of ten (10) units) To view all custom cell phone lockers visit: www.mailboxes.com/custom-cell-phone-lockers/