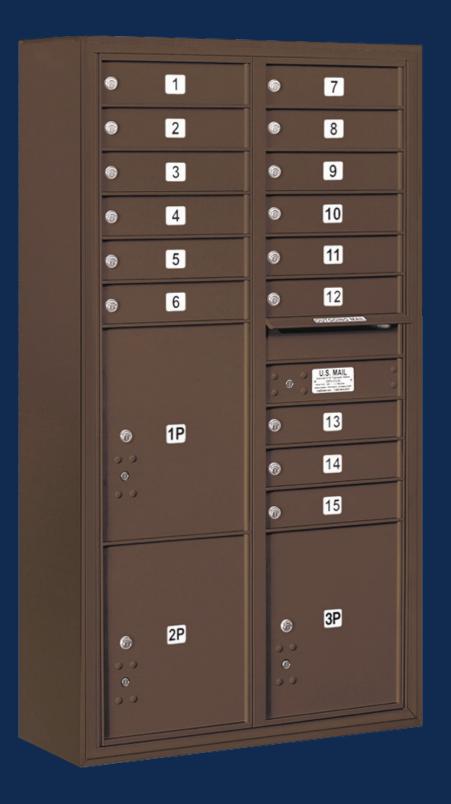

## **4C Horizontal Mailboxes -** Recessed Mounted

## **4C HORIZONTAL MAILBOXES - Recessed Mounted**

- approved and manufactured by Salsbury Industries to USPS-STD-4C Specifications.
- communities and other applications.
- For indoor or outdoor use and required for new construction and major renovations.

| 10D-10 | 3710D-09 | 3710D-06 | 3710D-4P |
|--------|----------|----------|----------|

• Available as front loading or rear loading, recessed mounted 4C Horizontal Mailboxes are U.S.P.S.

• Required for new construction and major renovations and ideal for government buildings, military base