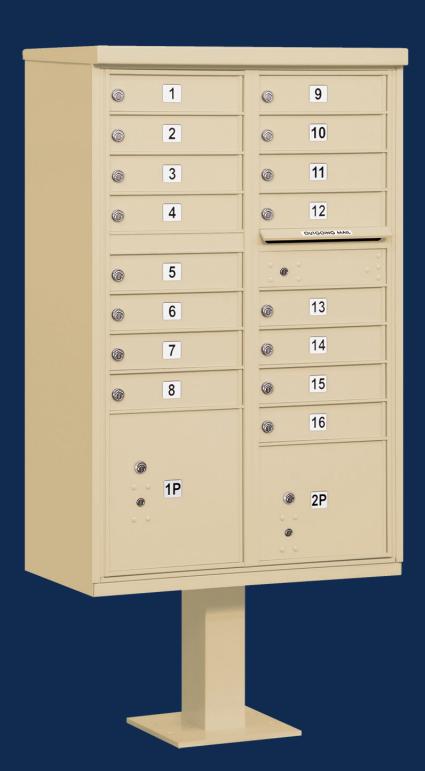

#### CLUSTER BOX UNITS (CBU's) & OUTDOOR PARCEL LOCKERS (OPL's)

- Cluster Box Units (CBU's) manufactured by Salsbury Industries provide U.S.P.S. access and offer a secure means of receiving mail and packages.
- Ideal for residential communities such as housing developments, townhouses and apartment buildings.
- All Salsbury Standard Cluster Mailboxes and Regency<sup>®</sup> Decorative CBU mailboxes come equipped with a pedestal and your choice of 4, 8, 12, 13, or 16 mailbox compartments with one, two (2) or four (4) fully integrated parcel lockers.
- Outdoor Parcel Lockers (OPL's) are U.S.P.S. approved and are ideal for both commercial and residential developments.