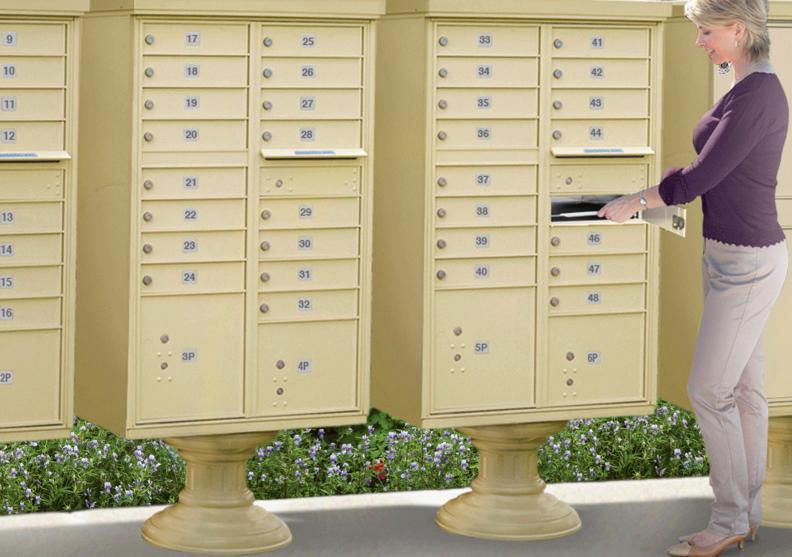

#### CLUSTER BOX UNITS (CBU's) & OUTDOOR PARCEL LOCKERS (OPL's)

- Cluster Box Units (CBU's) manufactured by Salsbury Industries provide U.S.P.S. access and offer a secure means of receiving mail and packages.
- Ideal for residential communities such as housing developments, townhouses and apartment buildings.
- All Salsbury Standard Cluster Mailboxes and Regency<sup>®</sup> Decorative CBU mailboxes come equipped with a pedestal and your choice of 4, 8, 12, 13, or 16 mailbox compartments with one, two (2) or four (4) fully integrated parcel lockers.
- Outdoor Parcel Lockers (OPL's) are U.S.P.S. approved and are ideal for both commercial and residential developments.