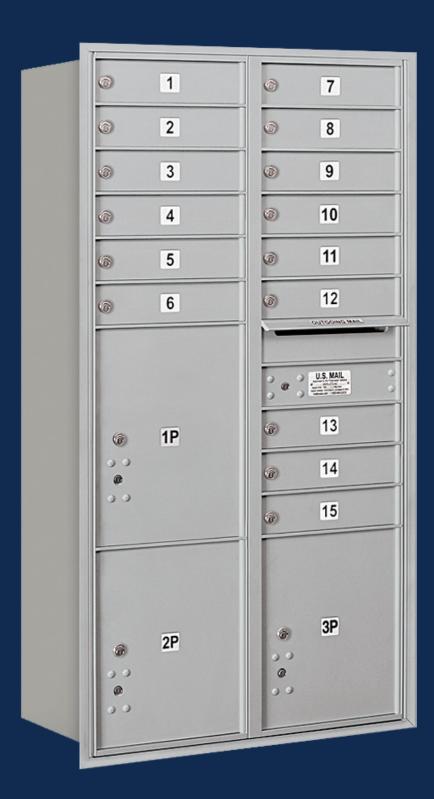

#### 4C HORIZONTAL MAILBOXES - Recessed Mounted

- Available as front loading or rear loading, recessed mounted 4C Horizontal Mailboxes are U.S.P.S. approved and manufactured by Salsbury Industries to USPS-STD-4C Specifications.
- Required for new construction and major renovations and ideal for apartments, commercial buildings, residential developments and other applications.
- For indoor or outdoor use and required for new construction and major renovations.

#### STANDARD CONFIGURATIONS