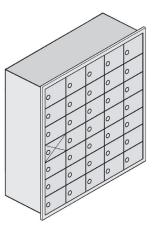

#### **4B+ HORIZONTAL MAILBOXES**

- 4B+ horizontal mailboxes are U.S.P.S. approved for replacement and/or retrofit installations.
- Ideal for communities and residential developments 4B+ Horizontals are available in a variety of configurations and colors.
- Available in "A" size doors (6-1/2" W x 5-1/4" H) and larger "B" size doors (13" W x 5-1/4" H).
  "A" size doors are available in 3, 4 or 5 doors wide and 5, 6 or 7 doors high. "B" size doors are available in 2 doors wide and 5, 6 or 7 doors high.
- Made entirely of aluminum including a factory installed 3/4" W x 1/4" D trim and a solid rear cover.

#### **CONFIGURATIONS**