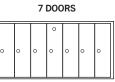

#### 4B+ VERTICAL MAILBOXES - SURFACE MOUNTED

- Surface mounted 4B+ Vertical mailboxes are manufactured by Salsbury Industries to USPS-STD-4B+ specifications and are U.S.P.S. approved for replacement and/or retrofit installations.
- Ideal for commercial use and available in a variety of configurations and colors.
- Available in units with three (3), four (4), five (5), six (6) or seven (7) compartments. Each compartment is 6-3/4" D.
- Ideal when wall depth is limited.

#### 4B+ VERTICAL MAILBOXES - RECESSED MOUNTED

- Recessed mounted 4B+ Vertical mailboxes are manufactured by Salsbury Industries to USPS-STD-4B+ specifications and are U.S.P.S. approved for replacement and/or retrofit installations.
- Ideal for apartments, condominiums and office buildings and are designed for replacement and retrofit installations.
- Available in units with three (3), four (4), five (5), six (6) or seven (7) compartments. Each compartment is 6-3/4" D.
- Ideal when flush mounted installation is preferred.