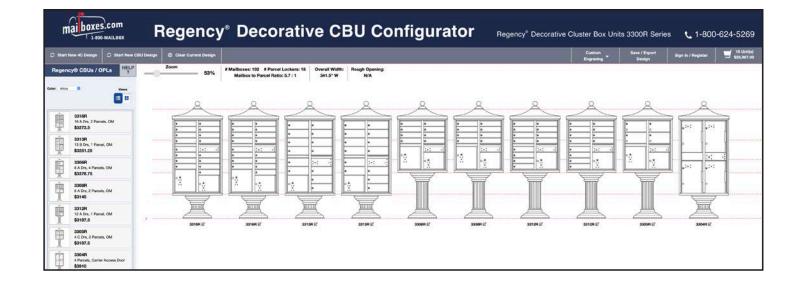

### REGENCY® DECORATIVE CBU MAILBOX CONFIGURATOR

#### **Creating your custom Regency® Decorative CBU project has never been easier:**

- Design clear and easy to read elevation line drawings with dimensions.
- Customize door identification to meet your specific requirements.
- Easily duplicate a completed project into a new one saving time for multiple submissions.
- Receive dimensional PDF, Word, Excel and AutoCAD files for use in designing, quoting or ordering mailboxes.

#### Access our CBU Configurator at: www.mailboxes.com/Mailbox-Configurator