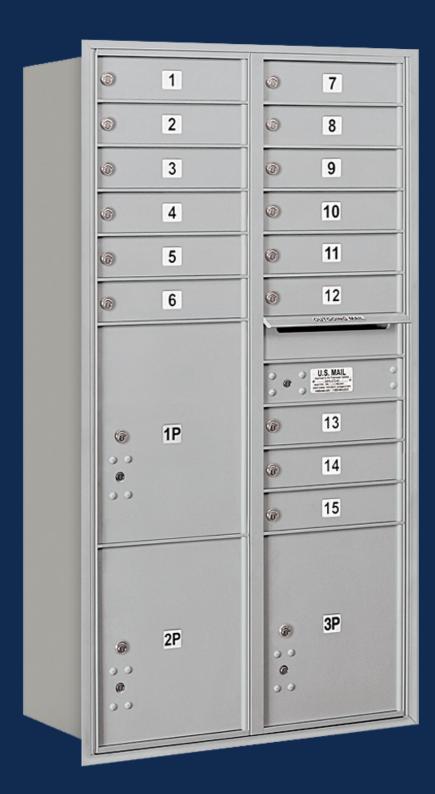

### **Salsbury 4C Horizontal Mailboxes - Recessed Mounted**

Installed in commercial properties, multifamily complexes, schools, and government facilities, our 4C horizontal mailboxes are trusted for new construction and major renovations. Built to last with heavy duty materials and available in various sizes, configurations, and colors, our 4C mailboxes meet USPS specifications and are designed to fit a variety of needs. Whether for a small community or large development, we offer a robust inventory and volume discounts. Order directly from us for quick delivery and reliable service.

### 4C Horizontal Mailboxes - Recessed Mounted

#### 4C HORIZONTAL MAILBOXES - Recessed Mounted

- Available as front loading or rear loading, recessed mounted 4C Horizontal Mailboxes are U.S.P.S. approved and manufactured by Salsbury Industries to USPS-STD-4C Specifications.
- Required for new construction and major renovations and ideal for apartments, commercial buildings, residential developments and other applications.
- For indoor or outdoor use and required for new construction and major renovations.

#### COLOR OPTIONS / CUSTOM ENGRAVING

123 Custom Engraved Door - Black Filled

To view replacement parts and more options visit us at: www.mailboxes.com/commercial-mailboxes-usps/

3716D-15 MODEL DISPLAYED