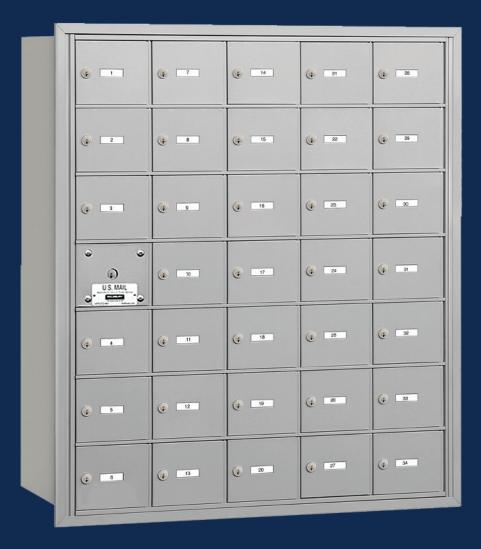

### **Salsbury 4C Horizontal Mailboxes - Recessed Mounted**

Installed in commercial properties, multifamily complexes, schools, and government facilities, our 4C horizontal mailboxes are trusted for new construction and major renovations. Built to last with heavy duty materials and available in various sizes, configurations, and colors, our 4C mailboxes meet USPS specifications and are designed to fit a variety of needs. Whether for a small community or large development, we offer a robust inventory and volume discounts. Order directly from us for quick delivery and reliable service.

### 4C Horizontal Mailboxes - Recessed Mounted

#### 4C HORIZONTAL MAILBOXES - Recessed Mounted

- Available as front loading or rear loading, recessed mounted 4C Horizontal Mailboxes are U.S.P.S. approved and manufactured by Salsbury Industries to USPS-STD-4C Specifications.
- Required for new construction and major renovations and ideal for apartments, commercial buildings, residential developments and other applications.
- For indoor or outdoor use and required for new construction and major renovations.