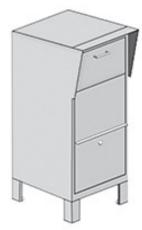

### **Salsbury Courier Boxes**

Trusted by colleges, schools, military bases, and commercial properties, our Salsbury Courier Boxes provide a reliable and secure method for handling mail, documents, small packages, and more. Constructed from 14-gauge steel and finished with a tough powder-coated exterior available in three colors (or primer), these boxes are built to withstand harsh weather conditions. Featuring a secure three-point locking system with three keys, they are perfect for any location requiring a high level of security. We offer factory direct ordering and fast delivery for a seamless purchasing experience.

### **COURIER BOXES**

- Courier boxes are for Private Access and provide a convenient means of depositing and collecting mail and packages.
- Ideal for commercial use and available in a variety of customizations for placards.
- Made of 14 gauge steel and equipped with a 3 point locking mechanism (with 3 keys).
- Durable powder coated finish available in three (3) contemporary colors (or primer).

#### 4975 MODEL DISPLAYED