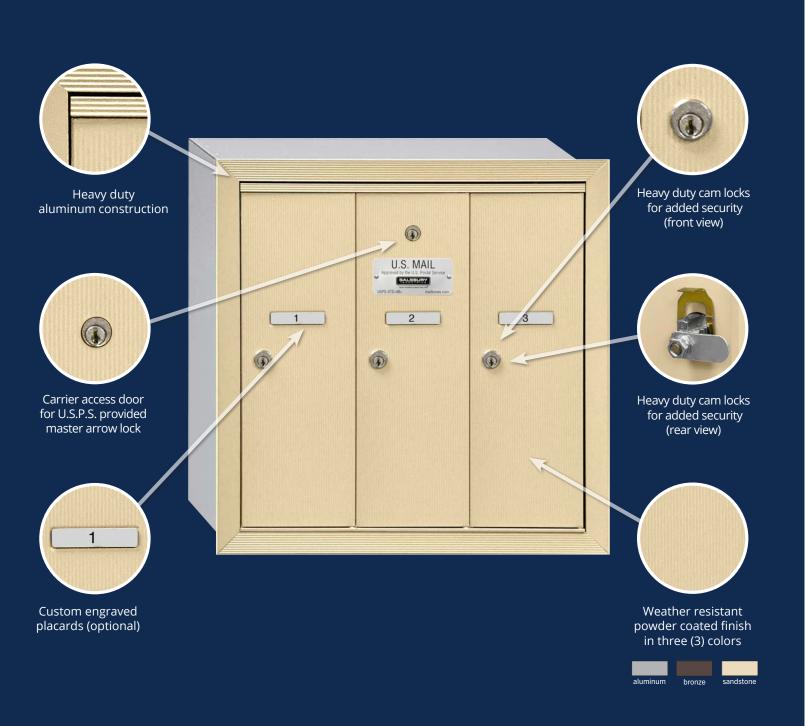

#### 4B+ VERTICAL MAILBOXES - SURFACE MOUNTED

- Surface mounted 4B+ Vertical mailboxes are manufactured by Salsbury Industries to USPS-STD-4B+ specifications and are U.S.P.S. approved for replacement and/or retrofit installations.
- Ideal for commercial use and available in a variety of configurations and colors.
- Available in units with three (3), four (4), five (5), six (6) or seven (7) compartments. Each compartment is 6-3/4" D.
- Ideal when wall depth is limited.

#### **CUSTOM ENGRAVING**

123

123

123

Custom Engraved

sandstone

Custom Engraved Placard Custom Engraved Door - Regular

To view replacement parts and more options visit us at: www.mailboxes.com/commercial-mailboxes-usps/