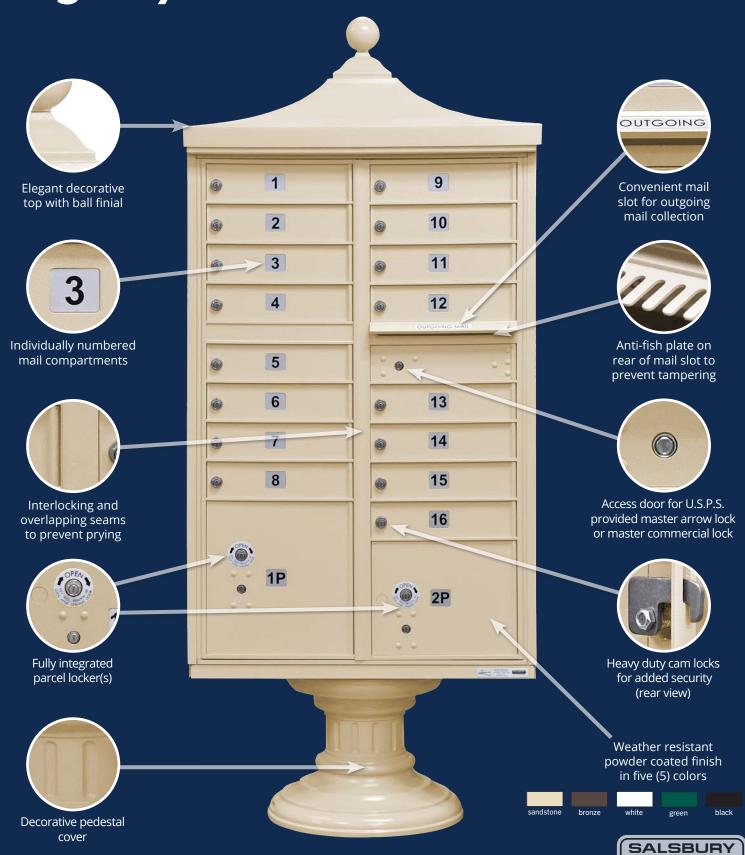

### CLUSTER BOX UNITS (CBU's) & OUTDOOR PARCEL LOCKERS (OPL's)

- Cluster Box Units (CBU's) manufactured by Salsbury Industries provide U.S.P.S. access and offer a secure means of receiving mail and packages.
- Ideal for commercial use and available in a variety of configurations and colors.
- All Salsbury Standard Cluster Mailboxes and Regency<sup>®</sup> Decorative CBU mailboxes come equipped with a pedestal and your choice of 4, 8, 12, 13, or 16 mailbox compartments with one, two (2) or four (4) fully integrated parcel lockers.
- Outdoor Parcel Lockers (OPL's) are U.S.P.S. approved and are ideal for both commercial and residential developments.

## Cluster Box Unit Features