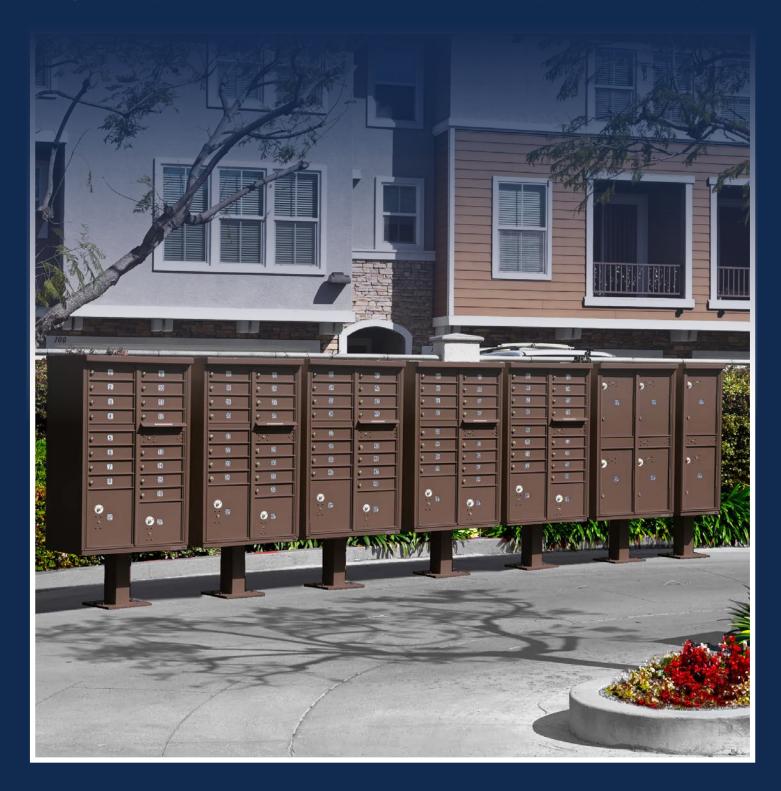

## **Salsbury Standard Cluster Box Units**

Installed in hundreds of multifamily communities, HOAs, townhomes, and mixed-use developments, our Cluster Box Units are a trusted solution in real-world applications. Our Cluster Box Units are ultra-durable and come in various sizes and color options. Our CBU's are installed in newly built neighborhoods and multifamily housing projects throughout the country. We carry a large inventory and volume discounts are available. Order Factory Direct from us today!

## Cluster Box Units (CBU's)

### CLUSTER BOX UNITS (CBU's) & OUTDOOR PARCEL LOCKERS (OPL's)

- Cluster Box Units (CBU's) manufactured by Salsbury Industries provide U.S.P.S. access and offer a secure means of receiving mail and packages.
- Ideal for commercial use and available in a variety of configurations and colors.
- All Salsbury Standard Cluster Mailboxes and Regency<sup>®</sup> Decorative CBU mailboxes come equipped with a pedestal and your choice of 4, 8, 12, 13, or 16 mailbox compartments with one, two (2) or four (4) fully integrated parcel lockers.
- Outdoor Parcel Lockers (OPL's) are U.S.P.S. approved and are ideal for both commercial and residential developments.