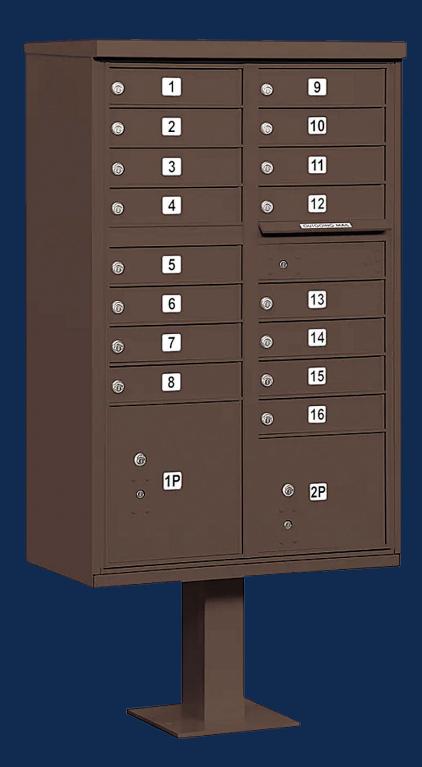

## **Salsbury Standard Cluster Box Units**

Installed in hundreds of multifamily communities, HOAs, townhomes, and mixed-use developments, our Cluster Box Units are a trusted solution in real-world applications. Our Cluster Box Units are ultra-durable and come in various sizes and color options. Our CBU's are installed in newly built neighborhoods and multifamily housing projects throughout the country. We carry a large inventory and volume discounts are available. Order Factory Direct from us today!

## Cluster Box Units (CBU's)

### CLUSTER BOX UNITS (CBU's) & OUTDOOR PARCEL LOCKERS (OPL's)

- Cluster Box Units (CBU's) manufactured by Salsbury Industries provide U.S.P.S. access and offer a secure means of receiving mail and packages.
- Ideal for commercial use and available in a variety of configurations and colors.
- All Salsbury Standard Cluster Mailboxes and Regency<sup>®</sup> Decorative CBU mailboxes come equipped with a pedestal and your choice of 4, 8, 12, 13, or 16 mailbox compartments with one, two (2) or four (4) fully integrated parcel lockers.
- Outdoor Parcel Lockers (OPL's) are U.S.P.S. approved and are ideal for both commercial and residential developments.