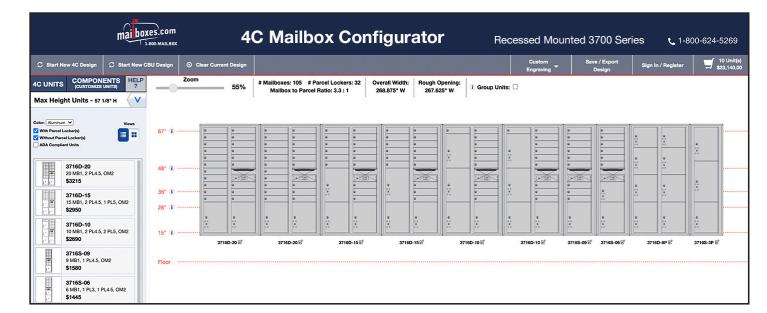

#### **Creating your custom 4C Horizontal Project project has never been easier:**

- Design clear and easy to read elevation line drawings with dimensions.
- Customize door identification to meet your specific requirements.
- Easily duplicate a completed project into a new one saving time for multiple submissions.
- Receive dimensional PDF, Word, Excel and AutoCAD files for use in designing, quoting or ordering mailboxes.

Access our 4C Horizontal Configurator at: www.mailboxes.com/Mailbox-Configurator