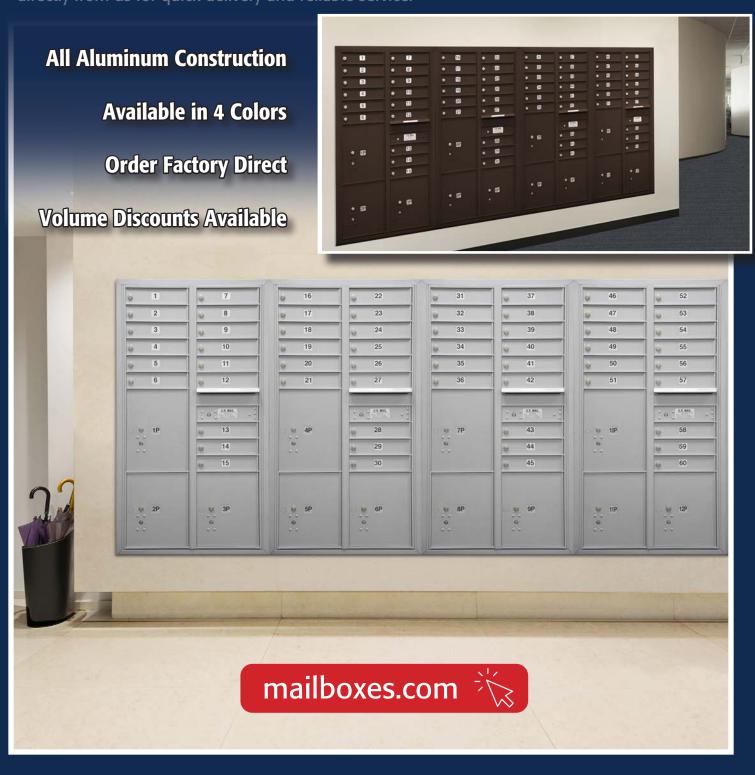

## **Salsbury Standard Cluster Box Units**

Installed in hundreds of multifamily communities, HOAs, townhomes, and mixed-use developments, our Cluster Box Units are a trusted solution in real-world applications. Our Cluster Box Units are ultra-durable and come in various sizes and color options. Our CBU's are installed in newly built neighborhoods and multifamily housing projects throughout the country. We carry a large inventory and volume discounts are available. Order Factory Direct from us today!

### CLUSTER BOX UNITS (CBU's) & OUTDOOR PARCEL LOCKERS (OPL's)

- Cluster Box Units (CBU's) manufactured by Salsbury Industries provide U.S.P.S. access and offer a secure means of receiving mail and packages.
- Ideal for commercial use and available in a variety of configurations and colors.
- All Salsbury Standard Cluster Mailboxes and Regency<sup>®</sup> Decorative CBU mailboxes come equipped with a pedestal and your choice of 4, 8, 12, 13, or 16 mailbox compartments with one, two (2) or four (4) fully integrated parcel lockers.
- Outdoor Parcel Lockers (OPL's) are U.S.P.S. approved and are ideal for both commercial and residential developments.

#### **COLOR OPTIONS**