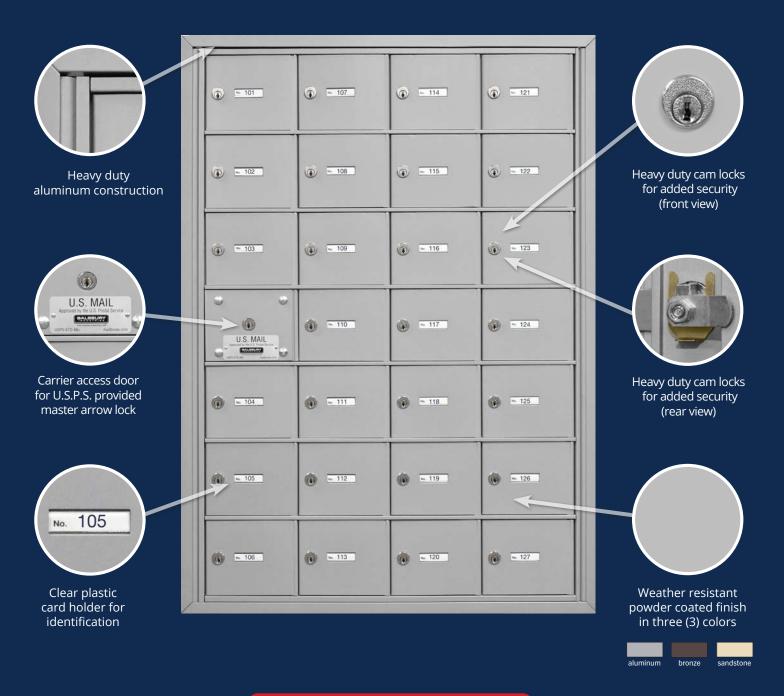

### **Salsbury 4C Horizontal Mailboxes - Recessed Mounted**

Installed in commercial properties, multifamily complexes, schools, and government facilities, our 4C horizontal mailboxes are trusted for new construction and major renovations. Built to last with heavy duty materials and available in various sizes, configurations, and colors, our 4C mailboxes meet USPS specifications and are designed to fit a variety of needs. Whether for a small community or large development, we offer a robust inventory and volume discounts. Order directly from us for quick delivery and reliable service.

#### 4C HORIZONTAL MAILBOXES - Recessed Mounted

- Available as front loading or rear loading, recessed mounted 4C Horizontal Mailboxes are U.S.P.S. approved and manufactured by Salsbury Industries to USPS-STD-4C Specifications.
- Required for new construction and major renovations and ideal for apartments, commercial buildings, residential developments and other applications.
- For indoor or outdoor use and required for new construction and major renovations.

## 4C Horizontal Mailbox Features