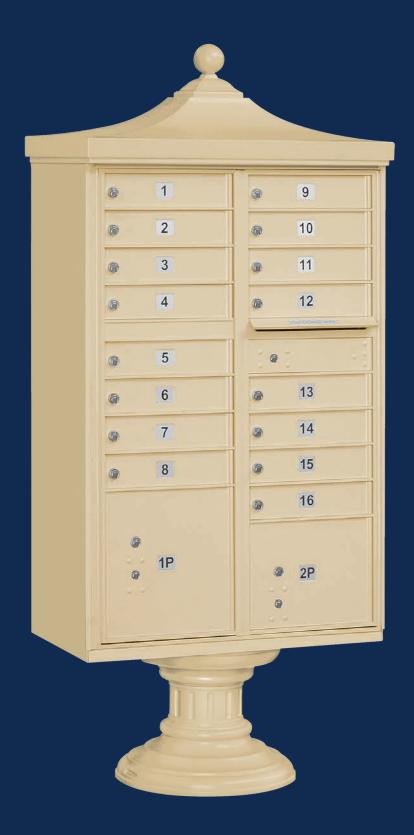

## **Salsbury Standard Cluster Box Units**

Installed in hundreds of multifamily communities, HOAs, townhomes, and mixed-use developments, our Cluster Box Units are a trusted solution in real-world applications. Our Cluster Box Units are ultra-durable and come in various sizes and color options. Our CBU's are installed in newly built neighborhoods and multifamily housing projects throughout the country. We carry a large inventory and volume discounts are available. Order Factory Direct from us today!

### CLUSTER BOX UNITS (CBU's) & OUTDOOR PARCEL LOCKERS (OPL's)

- Cluster Box Units (CBU's) manufactured by Salsbury Industries provide U.S.P.S. access and offer a secure means of receiving mail and packages.
- Ideal for commercial use and available in a variety of configurations and colors.
- All Salsbury Standard Cluster Mailboxes and Regency<sup>®</sup> Decorative CBU mailboxes come equipped with a pedestal and your choice of 4, 8, 12, 13, or 16 mailbox compartments with one, two (2) or four (4) fully integrated parcel lockers.
- Outdoor Parcel Lockers (OPL's) are U.S.P.S. approved and are ideal for both commercial and residential developments.

### **Salsbury Regency<sup>®</sup> Decorative Cluster Mailboxes**

Salsbury Regency<sup>®</sup> Decorative Cluster Box Units (CBU's) combine security and functionality with an elegant design. Regency<sup>®</sup> CBU's enhance the aesthetic appeal of both commercial and residential developments with a matching decorative pedestal and top. Constructed of durable heavy-duty aluminum and stainless-steel hardware, Regency<sup>®</sup> Cluster Box Units are USPS approved.