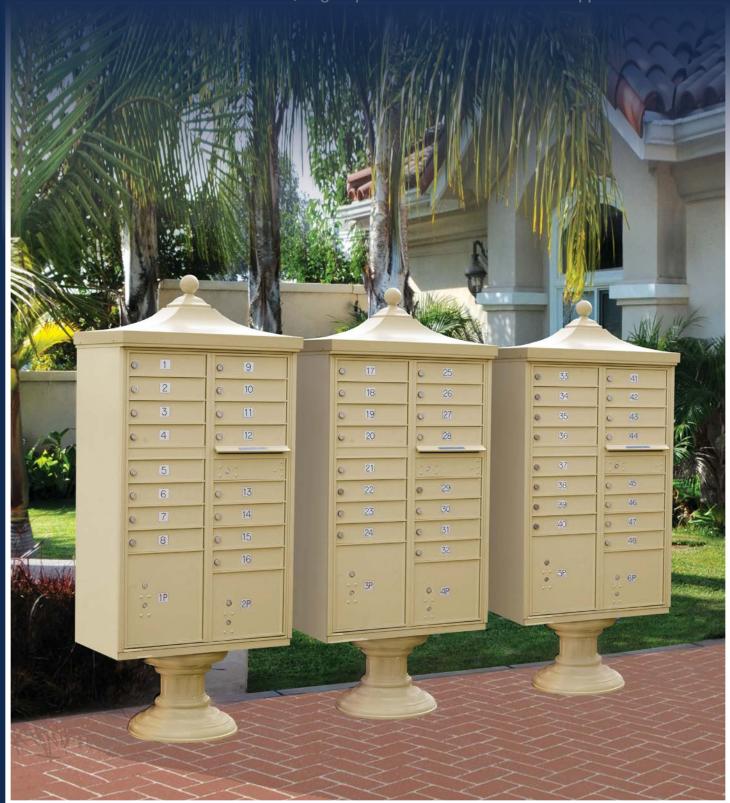

### **Salsbury Regency<sup>®</sup> Decorative Cluster Mailboxes**

Salsbury Regency<sup>®</sup> Decorative Cluster Box Units (CBU's) combine security and functionality with an elegant design. Regency<sup>®</sup> CBU's enhance the aesthetic appeal of both commercial and residential developments with a matching decorative pedestal and top. Constructed of durable heavy-duty aluminum and stainless-steel hardware, Regency<sup>®</sup> Cluster Box Units are USPS approved.

## Regency® Decorative CBU's

### REGENCY® DECORATIVE CBU'S & OUTDOOR PARCEL LOCKERS (OPL's)

- Regency® Decorative CBU's manufactured by Salsbury Industries provide U.S.P.S. access and offer a secure means of receiving mail and packages.
- Ideal for commercial use and available in a variety of configurations and colors.
- All Salsbury Regency® Decorative CBU package includes a 3300 series CBU and pedestal, a decorative CBU top and a decorative CBU pedestal cover.
- Outdoor Parcel Lockers (OPL's) are U.S.P.S. approved and are ideal for both commercial and residential developments.