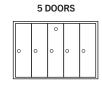

#### **4B+ HORIZONTAL MAILBOXES**

- 4B+ horizontal mailboxes are U.S.P.S. approved for replacement and/or retrofit installations.
- Ideal for commercial use and available in a variety of configurations and colors.
- Available in "A" size doors (6-1/2" W x 5-1/4" H) and larger "B" size doors (13" W x 5-1/4" H). "A" size doors are available in 3, 4 or 5 doors wide and 5, 6 or 7 doors high. "B" size doors are available in 2 doors wide and 5, 6 or 7 doors high.
- Made entirely of aluminum including a factory installed 3/4" W x 1/4" D trim and a solid rear cover.

#### **CONFIGURATIONS**