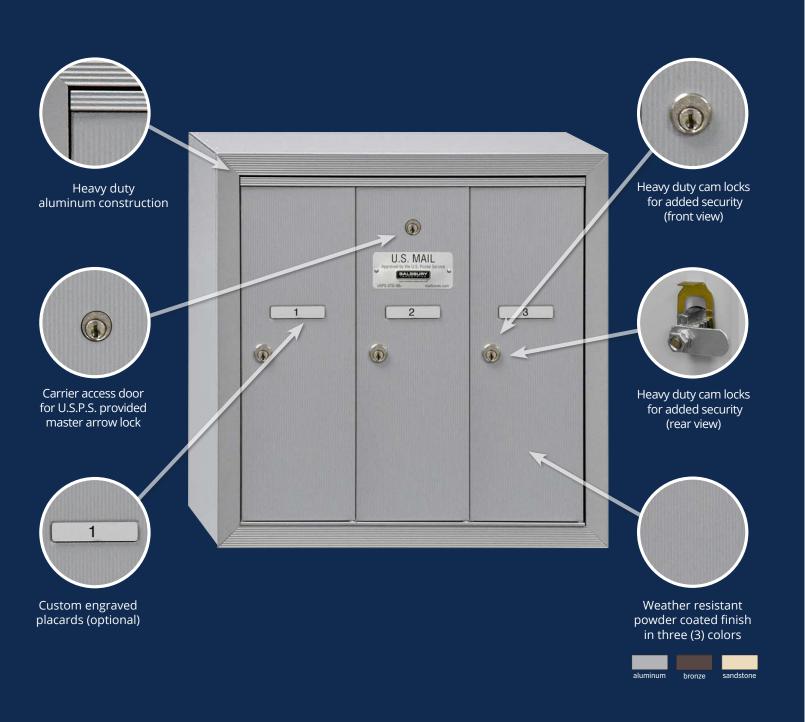

## 4C Horizontal Mailbox Features

#### **4B+ HORIZONTAL MAILBOXES**

- 4B+ horizontal mailboxes are U.S.P.S. approved for replacement and/or retrofit installations.
- Ideal for commercial use and available in a variety of configurations and colors.
- Available in "A" size doors (6-1/2" W x 5-1/4" H) and larger "B" size doors (13" W x 5-1/4" H). "A" size doors are available in 3, 4 or 5 doors wide and 5, 6 or 7 doors high. "B" size doors are available in 2 doors wide and 5, 6 or 7 doors high.
- Made entirely of aluminum including a factory installed 3/4" W x 1/4" D trim and a solid rear cover.