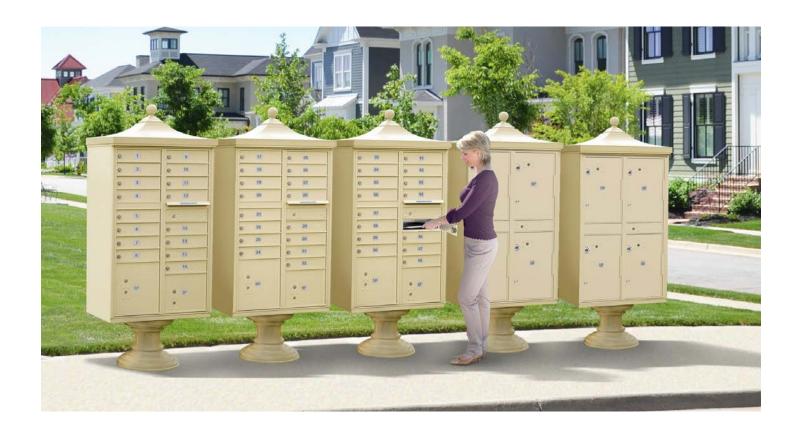

## **Salsbury Standard Cluster Box Units**

Installed in hundreds of multifamily communities, HOAs, townhomes, and mixed-use developments, our Cluster Box Units are a trusted solution in real-world applications. Our Cluster Box Units are ultra-durable and come in various sizes and color options. Our CBU's are installed in newly built neighborhoods and multifamily housing projects throughout the country. We carry a large inventory and volume discounts are available. Order Factory Direct from us today!

## Cluster Box Units (CBU's)

### CLUSTER BOX UNITS (CBU's) & OUTDOOR PARCEL LOCKERS (OPL's)

- Cluster Box Units (CBU's) manufactured by Salsbury Industries provide U.S.P.S. access and offer a secure means of receiving mail and packages.
- Ideal for commercial use and available in a variety of configurations and colors.
- All Salsbury Standard Cluster Mailboxes and Regency<sup>®</sup> Decorative CBU mailboxes come equipped with a pedestal and your choice of 4, 8, 12, 13, or 16 mailbox compartments with one, two (2) or four (4) fully integrated parcel lockers.
- Outdoor Parcel Lockers (OPL's) are U.S.P.S. approved and are ideal for both commercial and residential developments.