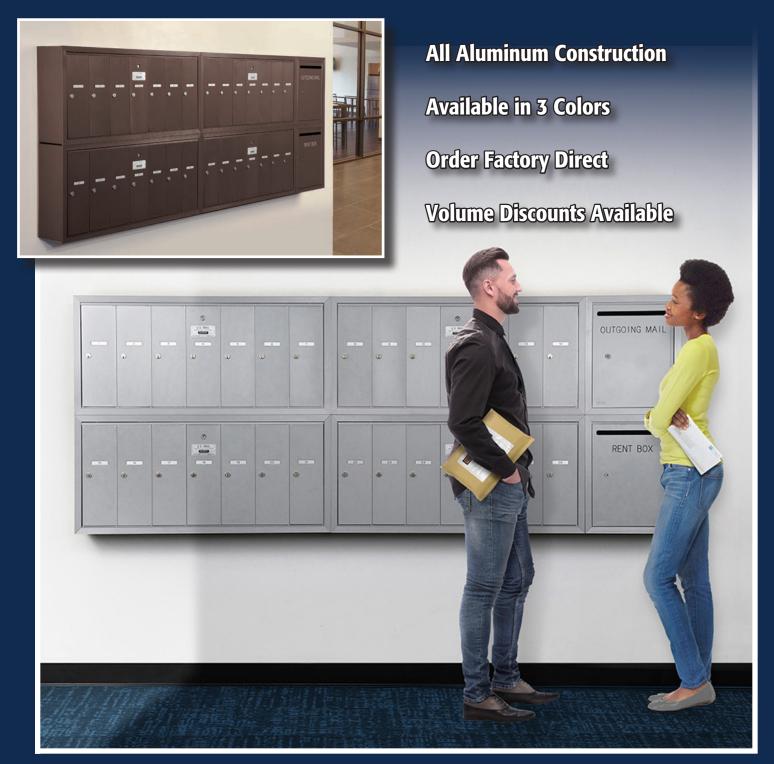

### **Salsbury 4C Horizontal Mailboxes - Recessed Mounted**

Installed in commercial properties, multifamily complexes, schools, and government facilities, our 4C horizontal mailboxes are trusted for new construction and major renovations. Built to last with heavy duty materials and available in various sizes, configurations, and colors, our 4C mailboxes meet USPS specifications and are designed to fit a variety of needs. Whether for a small community or large development, we offer a robust inventory and volume discounts. Order directly from us for quick delivery and reliable service.

#### 4C HORIZONTAL MAILBOXES - Recessed Mounted

- Available as front loading or rear loading, recessed mounted 4C Horizontal Mailboxes are U.S.P.S. approved and manufactured by Salsbury Industries to USPS-STD-4C Specifications.
- Required for new construction and major renovations and ideal for apartments, commercial buildings, residential developments and other applications.
- For indoor or outdoor use and required for new construction and major renovations.