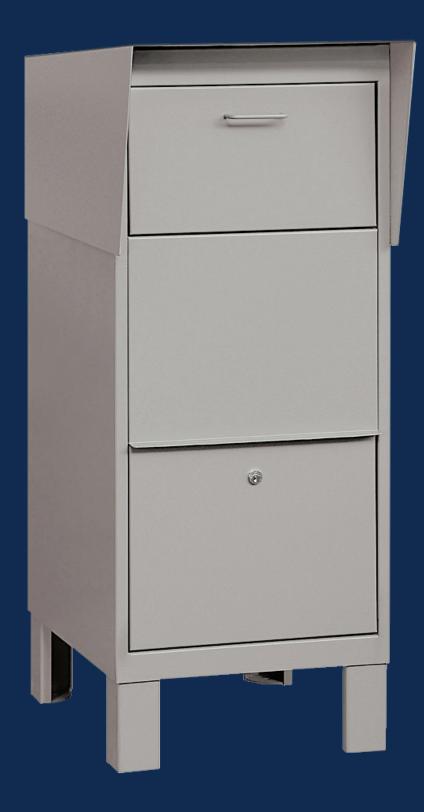

- Augmented Reality (AR) Models
- Installation Instructions
- AutoCAD Drawings







### **Salsbury Courier Boxes**

Trusted by colleges, schools, military bases, and commercial properties, our Salsbury Courier Boxes provide a reliable and secure method for handling mail, documents, small packages, and more. Constructed from 14-gauge steel and finished with a tough powder-coated exterior available in three colors (or primer), these boxes are built to withstand harsh weather conditions. Featuring a secure three-point locking system with three keys, they are perfect for any location requiring a high level of security. We offer factory direct ordering and fast delivery for a seamless purchasing experience.



### **COMMERCIAL MAILBOXES**

## **Courier Box Features**







## Courier Boxes





### **COURIER BOXES**



- Courier boxes are for Private Access and provide a convenient means of depositing and collecting mail and packages.
- Ideal for commercial use and available in a variety of customizations for placards.
- Made of 14 gauge steel and equipped with a 3 point locking mechanism (with 3 keys).
- Durable powder coated finish available in three (3) contemporary colors (or primer).

#### **DIMENSIONS**





To view more about courier boxes please visit us at: <a href="www.mailboxes.com/commercial-building-mailboxes/">www.mailboxes.com/commercial-building-mailboxes/</a>

#### **COLOR OPTIONS**



#### **CUSTOM ENGRAVING**

**CAMPUS MAIL** 

DEPOSITS

AFTER HOURS DROP

Custom Engraved Placards

To view replacement parts and more options visit us at: <a href="www.mailboxe