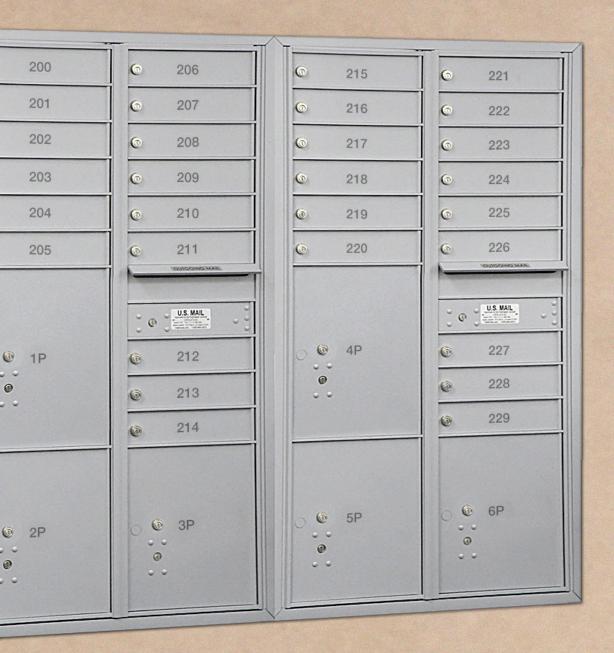

### **Salsbury 4C Horizontal Mailboxes - Recessed Mounted**

Installed in commercial properties, multifamily complexes, schools, and government facilities, our 4C horizontal mailboxes are trusted for new construction and major renovations. Built to last with heavy duty materials and available in various sizes, configurations, and colors, our 4C mailboxes meet USPS specifications and are designed to fit a variety of needs. Whether for a small community or large development, we offer a robust inventory and volume discounts. Order directly from us for quick delivery and reliable service.

#### 4C HORIZONTAL MAILBOXES - Recessed Mounted

- Available as front loading or rear loading, recessed mounted 4C Horizontal Mailboxes are U.S.P.S. approved and manufactured by Salsbury Industries to USPS-STD-4C Specifications.
- Required for new construction and major renovations and ideal for apartments, commercial buildings, residential developments and other applications.
- For indoor or outdoor use and required for new construction and major renovations.

#### STANDARD CONFIGURATIONS