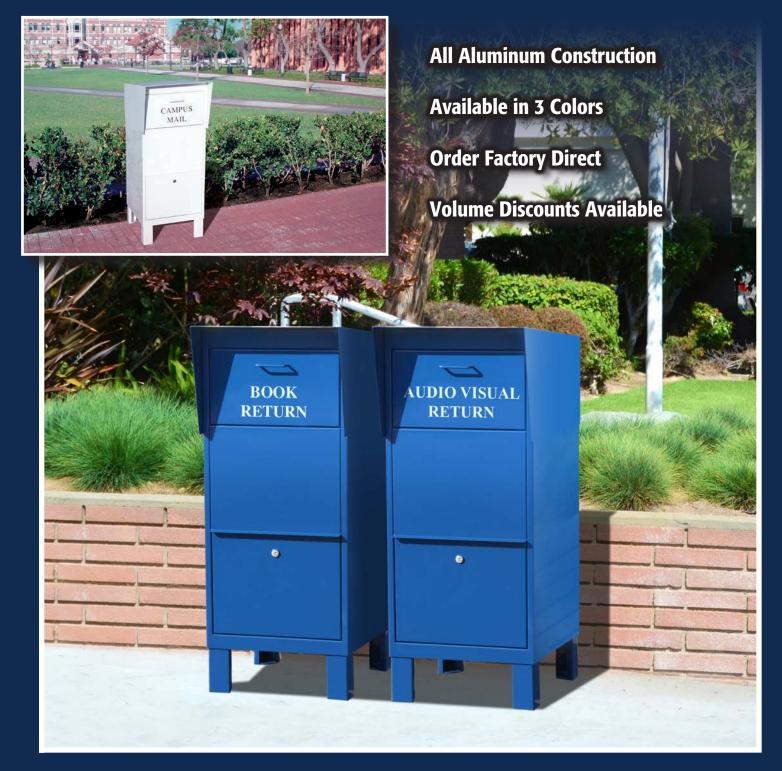

### **Salsbury Courier Boxes**

Trusted by colleges, schools, military bases, and commercial properties, our Salsbury Courier Boxes provide a reliable and secure method for handling mail, documents, small packages, and more. Constructed from 14-gauge steel and finished with a tough powder-coated exterior available in three colors (or primer), these boxes are built to withstand harsh weather conditions. Featuring a secure three-point locking system with three keys, they are perfect for any location requiring a high level of security. We offer factory direct ordering and fast delivery for a seamless purchasing experience.

### **COURIER BOXES**

- Courier boxes are for Private Access and provide a convenient means of depositing and collecting mail and packages.
- Ideal for commercial use and available in a variety of customizations for placards.
- Made of 14 gauge steel and equipped with a 3 point locking mechanism (with 3 keys).
- Durable powder coated finish available in three (3) contemporary colors (or primer).