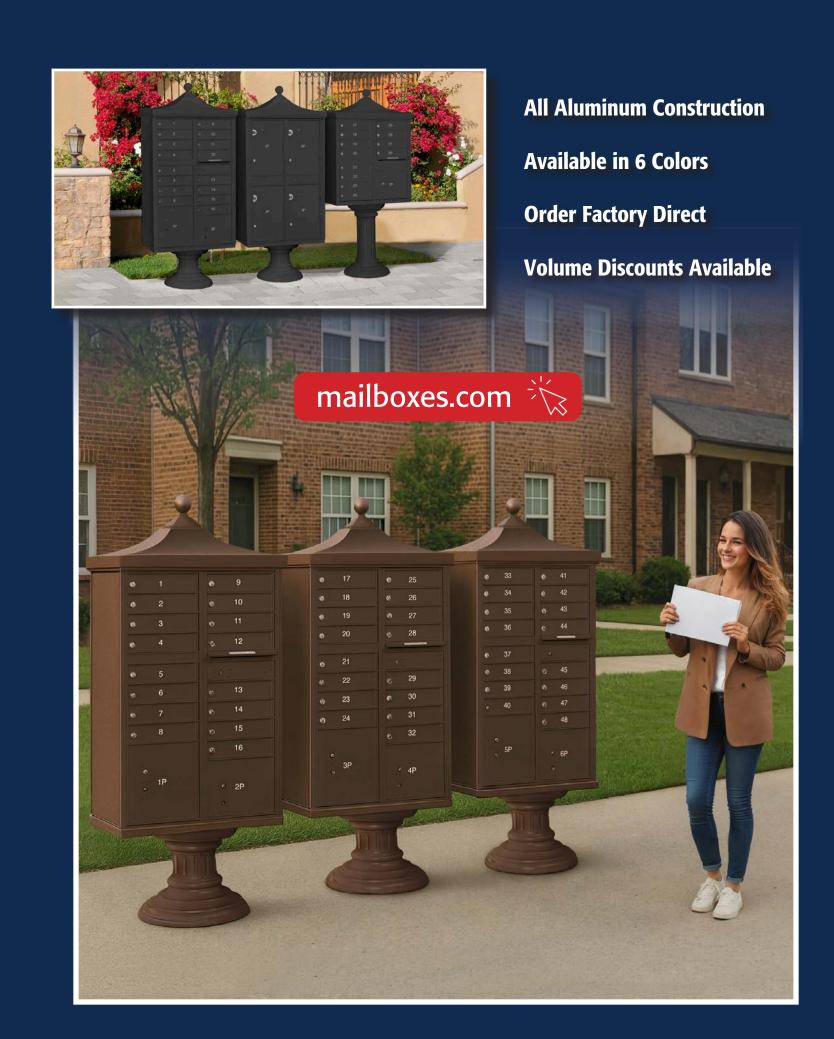

## **Salsbury Standard Cluster Box Units**

Installed in hundreds of multifamily communities, HOAs, townhomes, and mixed-use developments, our Cluster Box Units are a trusted solution in real-world applications. Our Cluster Box Units are ultra-durable and come in various sizes and color options. Our CBU's are installed in newly built neighborhoods and multifamily housing projects throughout the country. We carry a large inventory and volume discounts are available. Order Factory Direct from us today!

### CLUSTER BOX UNITS (CBU's) & OUTDOOR PARCEL LOCKERS (OPL's)

- Cluster Box Units (CBU's) manufactured by Salsbury Industries provide U.S.P.S. access and offer a secure means of receiving mail and packages.
- Ideal for commercial use and available in a variety of configurations and colors.
- All Salsbury Standard Cluster Mailboxes and Regency<sup>®</sup> Decorative CBU mailboxes come equipped with a pedestal and your choice of 4, 8, 12, 13, or 16 mailbox compartments with one, two (2) or four (4) fully integrated parcel lockers.
- Outdoor Parcel Lockers (OPL's) are U.S.P.S. approved and are ideal for both commercial and residential developments.

### **Salsbury Regency<sup>®</sup> Decorative Cluster Mailboxes**

Salsbury Regency<sup>®</sup> Decorative Cluster Box Units (CBU's) combine security and functionality with an elegant design. Regency<sup>®</sup> CBU's enhance the aesthetic appeal of both commercial and residential developments with a matching decorative pedestal and top. Constructed of durable heavy-duty aluminum and stainless-steel hardware, Regency<sup>®</sup> Cluster Box Units are USPS approved.