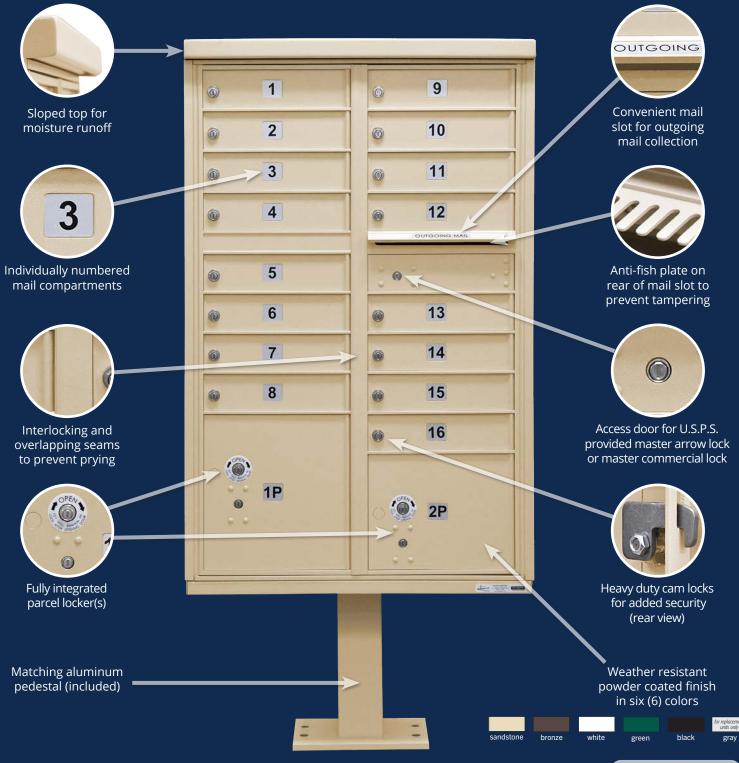

### CLUSTER BOX UNITS (CBU's) & OUTDOOR PARCEL LOCKERS (OPL's)

- Cluster Box Units (CBU's) manufactured by Salsbury Industries provide U.S.P.S. access and offer a secure means of receiving mail and packages.
- Ideal for commercial use and available in a variety of configurations and colors.
- All Salsbury Standard Cluster Mailboxes and Regency<sup>®</sup> Decorative CBU mailboxes come equipped with a pedestal and your choice of 4, 8, 12, 13, or 16 mailbox compartments with one, two (2) or four (4) fully integrated parcel lockers.
- Outdoor Parcel Lockers (OPL's) are U.S.P.S. approved and are ideal for both commercial and residential developments.

## Cluster Box Unit Features