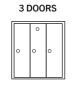

#### **4B+ HORIZONTAL MAILBOXES**

- 4B+ horizontal mailboxes are U.S.P.S. approved for replacement and/or retrofit installations.
- Ideal for commercial use and available in a variety of configurations and colors.
- Available in "A" size doors (6-1/2" W x 5-1/4" H) and larger "B" size doors (13" W x 5-1/4" H). "A" size doors are available in 3, 4 or 5 doors wide and 5, 6 or 7 doors high. "B" size doors are available in 2 doors wide and 5, 6 or 7 doors high.
- Made entirely of aluminum including a factory installed 3/4" W x 1/4" D trim and a solid rear cover.

#### **CONFIGURATIONS**