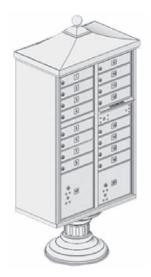

## **Salsbury Standard Cluster Box Units**

Installed in hundreds of multifamily communities, HOAs, townhomes, and mixed-use developments, our Cluster Box Units are a trusted solution in real-world applications. Our Cluster Box Units are ultra-durable and come in various sizes and color options. Our CBU's are installed in newly built neighborhoods and multifamily housing projects throughout the country. We carry a large inventory and volume discounts are available. Order Factory Direct from us today!

## Cluster Box Units (CBU's)

### CLUSTER BOX UNITS (CBU's) & OUTDOOR PARCEL LOCKERS (OPL's)

- Cluster Box Units (CBU's) manufactured by Salsbury Industries provide U.S.P.S. access and offer a secure means of receiving mail and packages.
- Ideal for commercial use and available in a variety of configurations and colors.
- All Salsbury Standard Cluster Mailboxes and Regency<sup>®</sup> Decorative CBU mailboxes come equipped with a pedestal and your choice of 4, 8, 12, 13, or 16 mailbox compartments with one, two (2) or four (4) fully integrated parcel lockers.
- Outdoor Parcel Lockers (OPL's) are U.S.P.S. approved and are ideal for both commercial and residential developments.