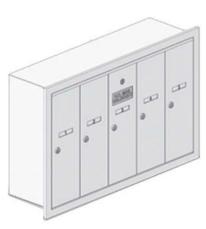

#### 4B+ VERTICAL MAILBOXES - SURFACE MOUNTED

- Surface mounted 4B+ Vertical mailboxes are manufactured by Salsbury Industries to USPS-STD-4B+ specifications and are U.S.P.S. approved for replacement and/or retrofit installations.
- Ideal for commercial use and available in a variety of configurations and colors.
- Available in units with three (3), four (4), five (5), six (6) or seven (7) compartments. Each compartment is 6-3/4" D.
- Ideal when wall depth is limited.

#### 4B+ VERTICAL MAILBOXES - RECESSED MOUNTED

- Recessed mounted 4B+ Vertical mailboxes are manufactured by Salsbury Industries to USPS-STD-4B+ specifications and are U.S.P.S. approved for replacement and/or retrofit installations.
- Ideal for apartments, condominiums and office buildings and are designed for replacement and retrofit installations.
- Available in units with three (3), four (4), five (5), six (6) or seven (7) compartments. Each compartment is 6-3/4" D.
- Ideal when flush mounted installation is preferred.