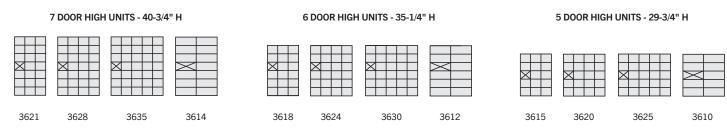

#### 4C HORIZONTAL MAILBOXES - Recessed Mounted

- Available as front loading or rear loading, recessed mounted 4C Horizontal Mailboxes are U.S.P.S. approved and manufactured by Salsbury Industries to USPS-STD-4C Specifications.
- Required for new construction and major renovations and ideal for apartments, commercial buildings, residential developments and other applications.
- For indoor or outdoor use and required for new construction and major renovations.

#### STANDARD CONFIGURATIONS