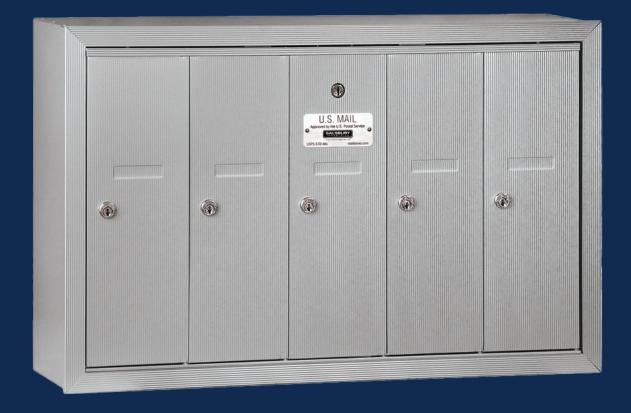

## 4B+ Horizontal Mailbox Features

## 4B+ Horizontal Mailboxes

#### **4B+ HORIZONTAL MAILBOXES**

- 4B+ horizontal mailboxes are U.S.P.S. approved for replacement and/or retrofit installations.
- Ideal for commercial use and available in a variety of configurations and colors.
- Available in "A" size doors (6-1/2" W x 5-1/4" H) and larger "B" size doors (13" W x 5-1/4" H). "A" size doors are available in 3, 4 or 5 doors wide and 5, 6 or 7 doors high. "B" size doors are available in 2 doors wide and 5, 6 or 7 doors high.
- Made entirely of aluminum including a factory installed 3/4" W x 1/4" D trim and a solid rear cover.