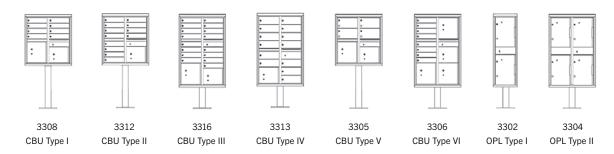

## Cluster Box Units (CBU's)

### CLUSTER BOX UNITS (CBU's) & OUTDOOR PARCEL LOCKERS (OPL's)

- Cluster Box Units (CBU's) manufactured by Salsbury Industries provide U.S.P.S. access and offer a secure means of receiving mail and packages.
- Ideal for commercial use and available in a variety of configurations and colors.
- All Salsbury Standard Cluster Mailboxes and Regency<sup>®</sup> Decorative CBU mailboxes come equipped with a pedestal and your choice of 4, 8, 12, 13, or 16 mailbox compartments with one, two (2) or four (4) fully integrated parcel lockers.
- Outdoor Parcel Lockers (OPL's) are U.S.P.S. approved and are ideal for both commercial and residential developments.

## Cluster Box Unit Features