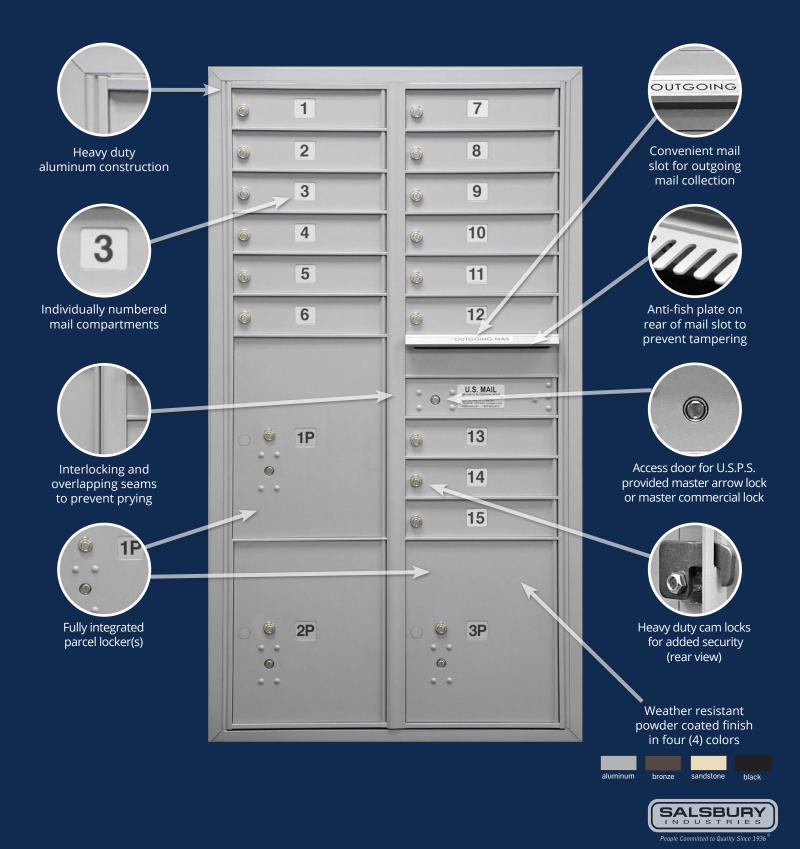

#### 4C HORIZONTAL MAILBOXES - Recessed Mounted

- Available as front loading or rear loading, recessed mounted 4C Horizontal Mailboxes are U.S.P.S. approved and manufactured by Salsbury Industries to USPS-STD-4C Specifications.
- Required for new construction and major renovations and ideal for apartments, commercial buildings, residential developments and other applications.
- For indoor or outdoor use and required for new construction and major renovations.

## 4C Horizontal Mailbox Features

### CLUSTER BOX UNITS (CBU's) & OUTDOOR PARCEL LOCKERS (OPL's)

- Cluster Box Units (CBU's) manufactured by Salsbury Industries provide U.S.P.S. access and offer a secure means of receiving mail and packages.
- Ideal for commercial use and available in a variety of configurations and colors.
- All Salsbury Standard Cluster Mailboxes and Regency<sup>®</sup> Decorative CBU mailboxes come equipped with a pedestal and your choice of 4, 8, 12, 13, or 16 mailbox compartments with one, two (2) or four (4) fully integrated parcel lockers.
- Outdoor Parcel Lockers (OPL's) are U.S.P.S. approved and are ideal for both commercial and residential developments.