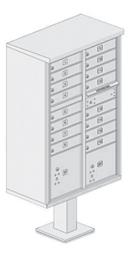

## **Salsbury Standard Cluster Box Units**

Installed in hundreds of multifamily communities, HOAs, townhomes, and mixed-use developments, our Cluster Box Units are a trusted solution in real-world applications. Our Cluster Box Units are ultra-durable and come in various sizes and color options. Our CBU's are installed in newly built neighborhoods and multifamily housing projects throughout the country. We carry a large inventory and volume discounts are available. Order Factory Direct from us today!

### CLUSTER BOX UNITS (CBU's) & OUTDOOR PARCEL LOCKERS (OPL's)

- Cluster Box Units (CBU's) manufactured by Salsbury Industries provide U.S.P.S. access and offer a secure means of receiving mail and packages.
- Ideal for commercial use and available in a variety of configurations and colors.
- All Salsbury Standard Cluster Mailboxes and Regency<sup>®</sup> Decorative CBU mailboxes come equipped with a pedestal and your choice of 4, 8, 12, 13, or 16 mailbox compartments with one, two (2) or four (4) fully integrated parcel lockers.
- Outdoor Parcel Lockers (OPL's) are U.S.P.S. approved and are ideal for both commercial and residential developments.

## Cluster Box Unit Features