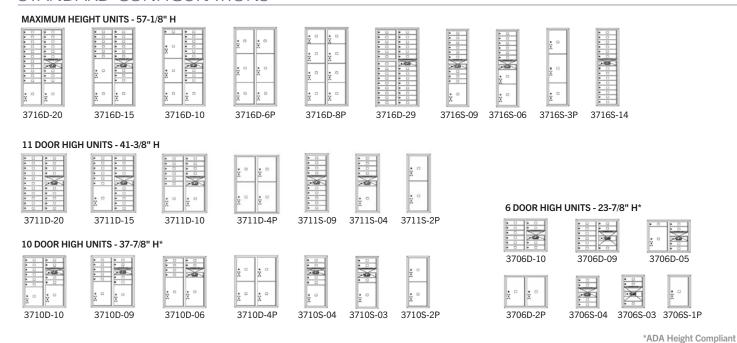

C mailboxes meet USPS specifications and are designed to fit a variety of needs. Whether for a small community or large development, we offer a robust inventory and volume discounts. Order directly from us for quick delivery and reliable service.



### 4C Horizontal Mailboxes - Recessed Mounted





#### 4C HORIZONTAL MAILBOXES - Recessed Mounted



- Available as front loading or rear loading, recessed mounted 4C Horizontal Mailboxes are U.S.P.S. approved and manufactured by Salsbury Industries to USPS-STD-4C Specifications.
- Required for new construction and major renovations and ideal for apartments, commercial buildings, residential developments and other applications.
- For indoor or outdoor use and required for new construction and major renovations.

#### STANDARD CONFIGURATIONS



#### COLOR OPTIONS / CUSTOM ENGRAVING









123 Custom Engraved Door - Black Filled

To view replacement parts and more options visit us at: www.mailboxes.com/commercial-mailboxes-usps/

3716D-15 MODEL DISPLAYED



#### **Online Resources**

- Product Information
- 3D Revit / BIM Models
- Detailed Specifications
- Technical Drawings
- · Augmented Reality (AR) Models
- Installation Instructions
- AutoCAD Drawings







### **USPS APPROVED COMMERCIAL MAILBOXES**

## 4C Horizontal Mailbox Features









#### **Creating your custom 4C Horizontal Project project has never been easier:**

- Design clear and easy to read elevation line drawings with dimensions.
- Customize door identification to meet your specific requirements.
- Easily duplicate a completed project into a new one saving