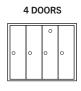

#### **4B+ HORIZONTAL MAILBOXES**

- 4B+ horizontal mailboxes are U.S.P.S. approved for replacement and/or retrofit installations.
- Ideal for commercial use and available in a variety of configurations and colors.
- Available in "A" size doors (6-1/2" W x 5-1/4" H) and larger "B" size doors (13" W x 5-1/4" H). "A" size doors are available in 3, 4 or 5 doors wide and 5, 6 or 7 doors high. "B" size doors are available in 2 doors wide and 5, 6 or 7 doors high.
- Made entirely of aluminum including a factory installed 3/4" W x 1/4" D trim and a solid rear cover.

#### **CONFIGURATIONS**