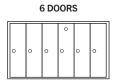

#### 4B+ VERTICAL MAILBOXES - SURFACE MOUNTED

- Surface mounted 4B+ Vertical mailboxes are manufactured by Salsbury Industries to USPS-STD-4B+ specifications and are U.S.P.S. approved for replacement and/or retrofit installations.
- Ideal for commercial use and available in a variety of configurations and colors.
- Available in units with three (3), four (4), five (5), six (6) or seven (7) compartments. Each compartment is 6-3/4" D.
- Ideal when wall depth is limited.

#### **CONFIGURATIONS**