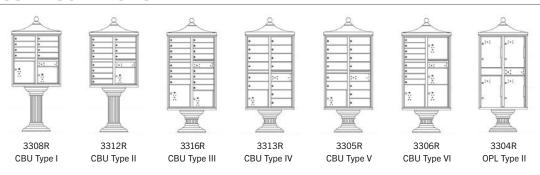

### CLUSTER BOX UNITS (CBU's) & OUTDOOR PARCEL LOCKERS (OPL's)

- Cluster Box Units (CBU's) manufactured by Salsbury Industries provide U.S.P.S. access and offer a secure means of receiving mail and packages.
- Ideal for commercial use and available in a variety of configurations and colors.
- All Salsbury Standard Cluster Mailboxes and Regency<sup>®</sup> Decorative CBU mailboxes come equipped with a pedestal and your choice of 4, 8, 12, 13, or 16 mailbox compartments with one, two (2) or four (4) fully integrated parcel lockers.
- Outdoor Parcel Lockers (OPL's) are U.S.P.S. approved and are ideal for both commercial and residential developments.

### REGENCY® DECORATIVE CBU'S & OUTDOOR PARCEL LOCKERS (OPL's)

- Regency® Decorative CBU's manufactured by Salsbury Industries provide U.S.P.S. access and offer a secure means of receiving mail and packages.
- Ideal for commercial use and available in a variety of configurations and colors.
- All Salsbury Regency® Decorative CBU package includes a 3300 series CBU and pedestal, a decorative CBU top and a decorative CBU pedestal cover.
- Outdoor Parcel Lockers (OPL's) are U.S.P.S. approved and are ideal for both commercial and residential developments.

#### **CONFIGURATIONS**