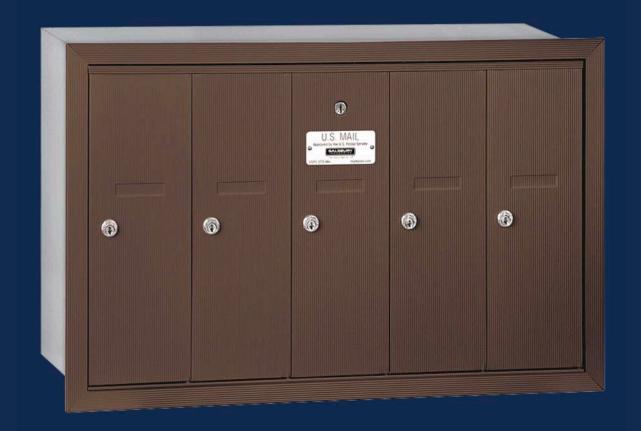

### 4B+ Vertical Mailboxes - Surface Mounted

#### 4B+ VERTICAL MAILBOXES - SURFACE MOUNTED

- Surface mounted 4B+ Vertical mailboxes are manufactured by Salsbury Industries to USPS-STD-4B+ specifications and are U.S.P.S. approved for replacement and/or retrofit installations.
- Ideal for commercial use and available in a variety of configurations and colors.
- Available in units with three (3), four (4), five (5), six (6) or seven (7) compartments. Each compartment is 6-3/4" D.
- Ideal when wall depth is limited.