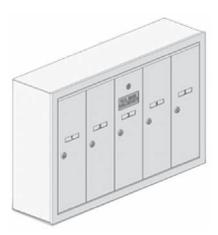

### 4B+ Vertical Mailboxes - Surface Mounted

#### 4B+ VERTICAL MAILBOXES - SURFACE MOUNTED

- Surface mounted 4B+ Vertical mailboxes are manufactured by Salsbury Industries to USPS-STD-4B+ specifications and are U.S.P.S. approved for replacement and/or retrofit installations.
- Ideal for commercial use and available in a variety of configurations and colors.
- Available in units with three (3), four (4), five (5), six (6) or seven (7) compartments. Each compartment is 6-3/4" D.
- Ideal when wall depth is limited.