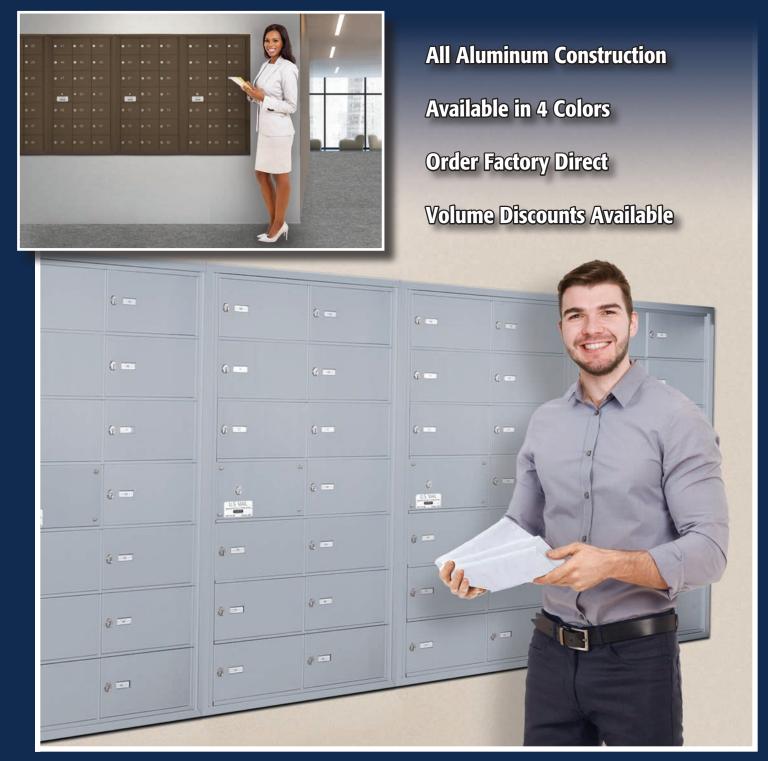

## **Salsbury 4B+ Horizontal Mailboxes**

Installed in apartment complexes, condos, and commercial buildings across the country, our 4B+ Horizontal Mailboxes are a secure and reliable choice for retrofit installations. Made from all-aluminum construction with a long-lasting powder-coated finish, these USPS-approved mailboxes meet strict 4B+ security standards. With multiple sizes, color options, and custom configurations available, they're designed to meet a variety of project needs. We carry a large inventory and offer factory direct pricing with volume discounts.

## 4B+ Horizontal Mailboxes

#### **4B+ HORIZONTAL MAILBOXES**

- 4B+ horizontal mailboxes are U.S.P.S. approved for replacement and/or retrofit installations.
- Ideal for commercial use and available in a variety of configurations and colors.
- Available in "A" size doors (6-1/2" W x 5-1/4" H) and larger "B" size doors (13" W x 5-1/4" H). "A" size doors are available in 3, 4 or 5 doors wide and 5, 6 or 7 doors high. "B" size doors are available in 2 doors wide and 5, 6 or 7 doors high.
- Made entirely of aluminum including a factory installed 3/4" W x 1/4" D trim and a solid rear cover.