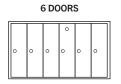

#### **4B+ HORIZONTAL MAILBOXES**

- 4B+ horizontal mailboxes are U.S.P.S. approved for replacement and/or retrofit installations.
- Ideal for commercial use and available in a variety of configurations and colors.
- Available in "A" size doors (6-1/2" W x 5-1/4" H) and larger "B" size doors (13" W x 5-1/4" H). "A" size doors are available in 3, 4 or 5 doors wide and 5, 6 or 7 doors high. "B" size doors are available in 2 doors wide and 5, 6 or 7 doors high.
- Made entirely of aluminum including a factory installed 3/4" W x 1/4" D trim and a solid rear cover.

#### **CONFIGURATIONS**