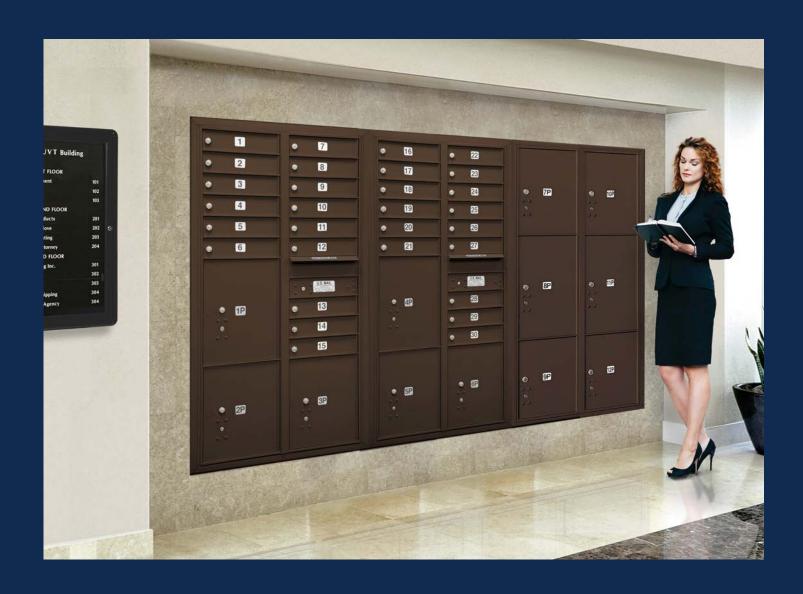

### **Salsbury 4C Horizontal Mailboxes - Recessed Mounted**

Installed in commercial properties, multifamily complexes, schools, and government facilities, our 4C horizontal mailboxes are trusted for new construction and major renovations. Built to last with heavy duty materials and available in various sizes, configurations, and colors, our 4C mailboxes meet USPS specifications and are designed to fit a variety of needs. Whether for a small community or large development, we offer a robust inventory and volume discounts. Order directly from us for quick delivery and reliable service.

#### 4C HORIZONTAL MAILBOXES - Recessed Mounted

- Available as front loading or rear loading, recessed mounted 4C Horizontal Mailboxes are U.S.P.S. approved and manufactured by Salsbury Industries to USPS-STD-4C Specifications.
- Required for new construction and major renovations and ideal for apartments, commercial buildings, residential developments and other applications.
- For indoor or outdoor use and required for new construction and major renovations.