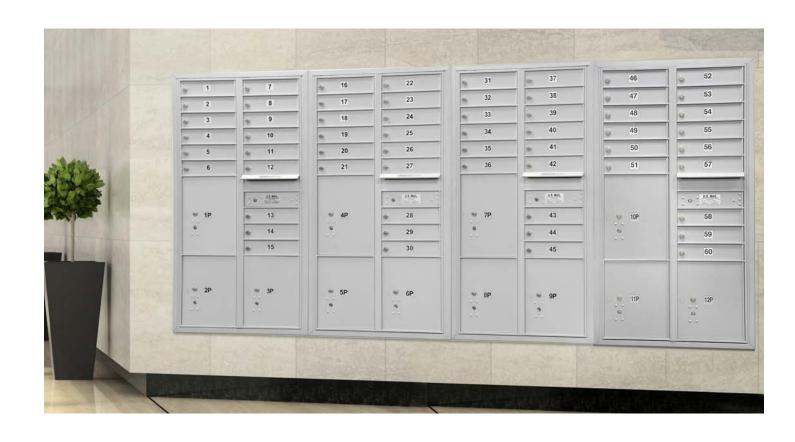

### **Salsbury 4C Horizontal Mailboxes - Recessed Mounted**

Installed in commercial properties, multifamily complexes, schools, and government facilities, our 4C horizontal mailboxes are trusted for new construction and major renovations. Built to last with heavy duty materials and available in various sizes, configurations, and colors, our 4C mailboxes meet USPS specifications and are designed to fit a variety of needs. Whether for a small community or large development, we offer a robust inventory and volume discounts. Order directly from us for quick delivery and reliable service.

### 4C Horizontal Mailboxes - Recessed Mounted

#### 4C HORIZONTAL MAILBOXES - Recessed Mounted

- Available as front loading or rear loading, recessed mounted 4C Horizontal Mailboxes are U.S.P.S. approved and manufactured by Salsbury Industries to USPS-STD-4C Specifications.
- Required for new construction and major renovations and ideal for apartments, commercial buildings, residential developments and other applications.
- For indoor or outdoor use and required for new construction and major renovations.

#### STANDARD CONFIGURATIONS