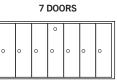

#### 4B+ VERTICAL MAILBOXES - SURFACE MOUNTED

- Surface mounted 4B+ Vertical mailboxes are manufactured by Salsbury Industries to USPS-STD-4B+ specifications and are U.S.P.S. approved for replacement and/or retrofit installations.
- Ideal for commercial use and available in a variety of configurations and colors.
- Available in units with three (3), four (4), five (5), six (6) or seven (7) compartments. Each compartment is 6-3/4" D.
- Ideal when wall depth is limited.

#### **CONFIGURATIONS**