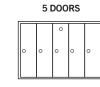

#### 4B+ VERTICAL MAILBOXES - SURFACE MOUNTED

- Surface mounted 4B+ Vertical mailboxes are manufactured by Salsbury Industries to USPS-STD-4B+ specifications and are U.S.P.S. approved for replacement and/or retrofit installations.
- Ideal for commercial use and available in a variety of configurations and colors.
- Available in units with three (3), four (4), five (5), six (6) or seven (7) compartments. Each compartment is 6-3/4" D.
- Ideal when wall depth is limited.

#### **CONFIGURATIONS**