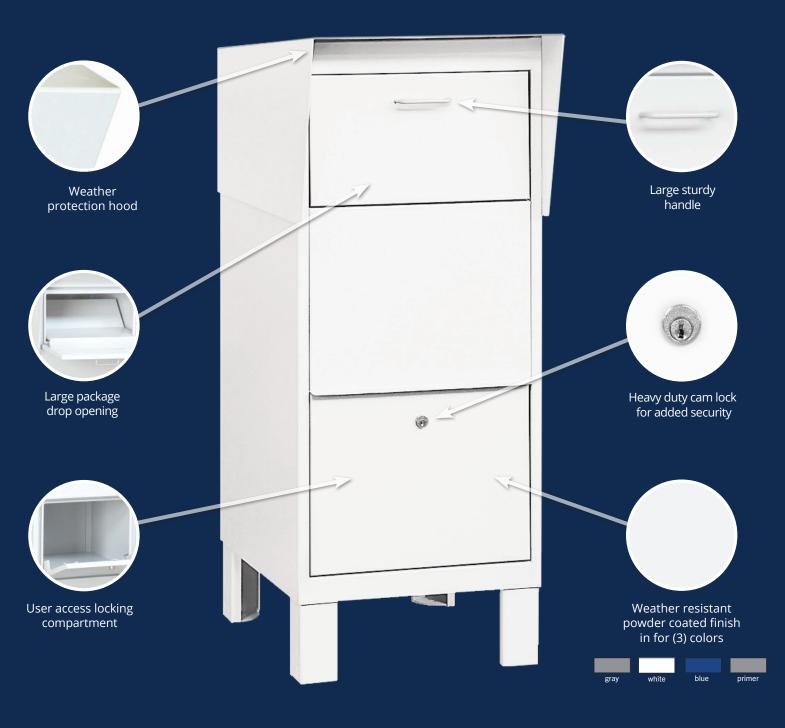

## **Courier Box Features**

## Courier Boxes

### **COURIER BOXES**

- Courier boxes are for Private Access and provide a convenient means of depositing and collecting mail and packages.
- Ideal for commercial use and available in a variety of customizations for placards.
- Made of 14 gauge steel and equipped with a 3 point locking mechanism (with 3 keys).
- Durable powder coated finish available in three (3) contemporary colors (or primer).