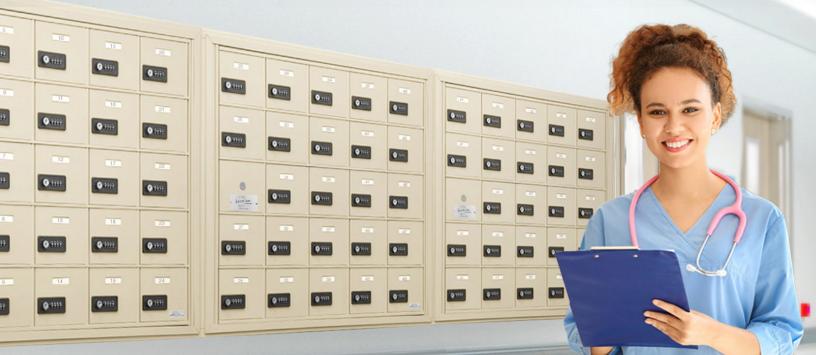

## **GELL PHONE STORAGE LOCKERS**

Salsbury Industries offers a complete line of quality cell phone storage lockers for safe and secure storage of cell phones, tablet PCs, wallets, keys and other small valuables. Cell phone storage lockers are ideal for health clubs, government facilities, schools, universities, hospitals, military bases and high security locations. Cell phone lockers are available as surface mounted or recessed mounted units. Salsbury lockers can be ordered by phone or online at <u>www.mailboxes.com</u>.

# **CELL PHONE STORAGE LOCKERS** Cell Phone Lockers - Surface Mounted

### **CELL PHONE LOCKERS - SURFACE MOUNTED**

- Ideal for use in athletic facilities, health clubs, office buildings, schools and other settings where small personal items need to be stored safely and securely.
- Available in five (5) and seven (7) doors high and three (3), four (4) and five (5) doors wide with standard "A" size doors (6-1/2" W x 5-1/4" H) and larger "B" size doors (13" W x 5-1/4" H).
- Cell phone lockers are available with master keyed locks or resettable combination locks.