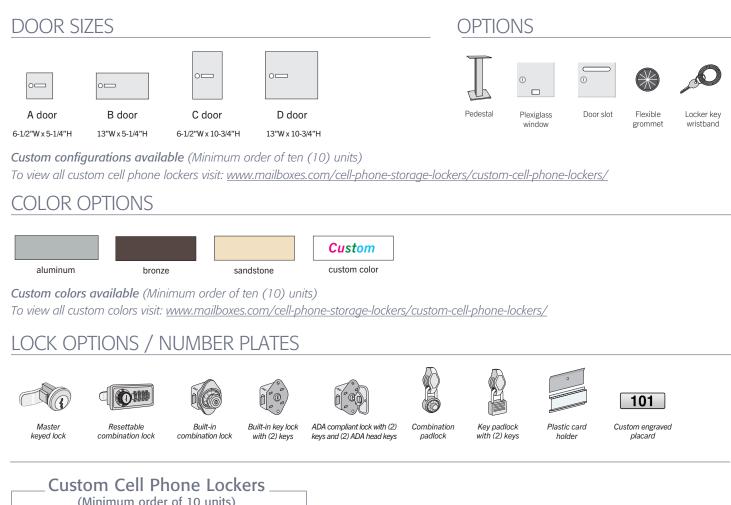

# **CELL PHONE STORAGE LOCKERS** Custom Cell Phone Lockers

### **CUSTOM CELL PHONE LOCKERS**

- Made entirely of heavy duty aluminum and feature a durable powder coated finish in a variety of colors.
- Ideal for use in athletic facilities, health clubs, office buildings, schools and other settings where small personal items need to be stored safely and securely.
- Custom cell phone lockers are available in four (4) different locker door sizes and a variety of configurations.
- Custom cell phone lockers are available with master keyed locks or resettable combination locks.

## (Minimum order of 10 units)

Configure requirements to fit a minimum of 2W x 3H (A) size doors to a maximum of 5W x 7H (A) doors.

SAMPLE CUSTOM UNIT WITH FRONT ACCESS

Contact us for rough opening dimensions or layout specifications.