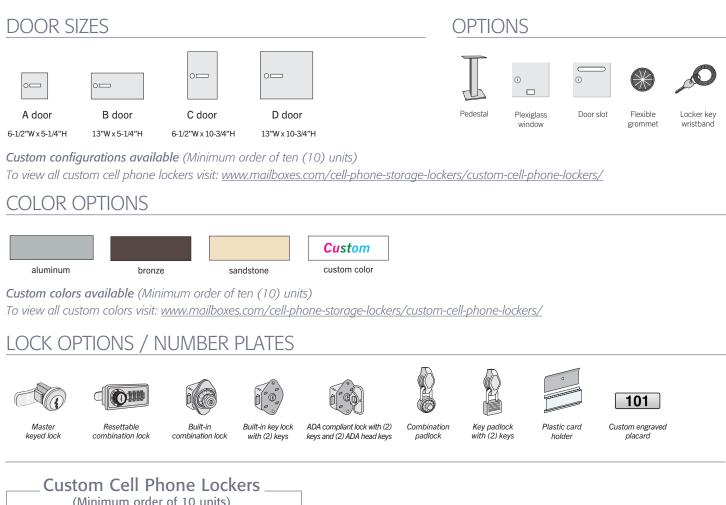

# **CELL PHONE STORAGE LOCKERS** Custom Cell Phone Lockers

### **CUSTOM CELL PHONE LOCKERS**

- Made entirely of heavy duty aluminum and feature a durable powder coated finish in a variety of colors.
- Ideal for use in athletic facilities, health clubs, office buildings, schools and other settings where small personal items need to be stored safely and securely.
- Custom cell phone lockers are available in four (4) different locker door sizes and a variety of configurations.
- Custom cell phone lockers are available with master keyed locks or resettable combination locks.

## (Minimum order of 10 units)

Configure requirements to fit a minimum of 2W x 3H (A) size doors to a maximum of 5W x 7H (A) doors.

SAMPLE CUSTOM UNIT WITH FRONT ACCESS

Contact us for rough opening dimensions or layout specifications.