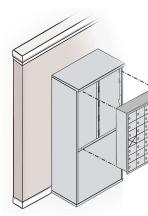

### LOCK OPTIONS / NUMBER PLATES

**CELL PHONE LOCKER INSTALLATIONS** 

- Ideal for flush mounted installations
- Fits into rough opening and includes flanged collar to fit over opening
- Front access panel swings on a continuous hinge

- Ideal when surface mounted or recessed mounted wall application is not desired or available
- Recessed mounted cell phone lockers easily fit into fully assembled enclosures
- Front access panel swings on a continuous hinge