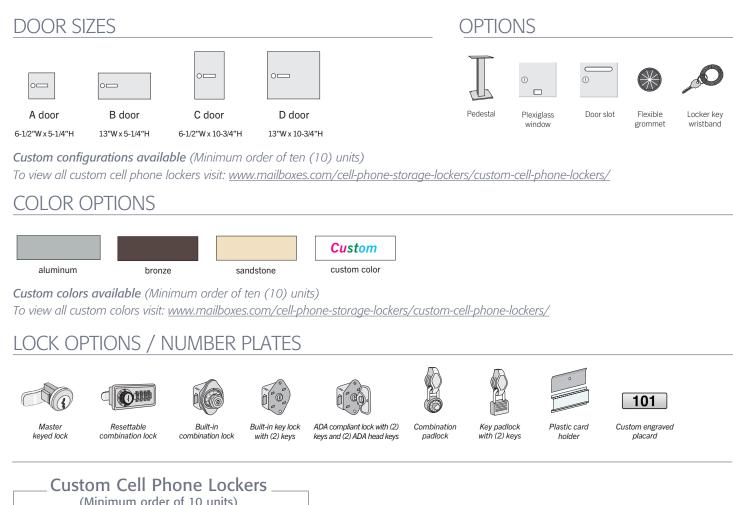

# **CELL PHONE STORAGE LOCKERS** Custom Cell Phone Lockers

### **CUSTOM CELL PHONE LOCKERS**

- Made entirely of heavy duty aluminum and feature a durable powder coated finish in a variety of colors.
- Ideal for use in athletic facilities, health clubs, office buildings, schools and other settings where small personal items need to be stored safely and securely.
- Custom cell phone lockers are available in four (4) different locker door sizes and a variety of configurations.
- Custom cell phone lockers are available with master keyed locks or resettable combination locks.

## (Minimum order of 10 units)

Configure requirements to fit a minimum of 2W x 3H (A) size doors to a maximum of 5W x 7H (A) doors.

SAMPLE CUSTOM UNIT WITH FRONT ACCESS

Contact us for rough opening dimensions or layout specifications.