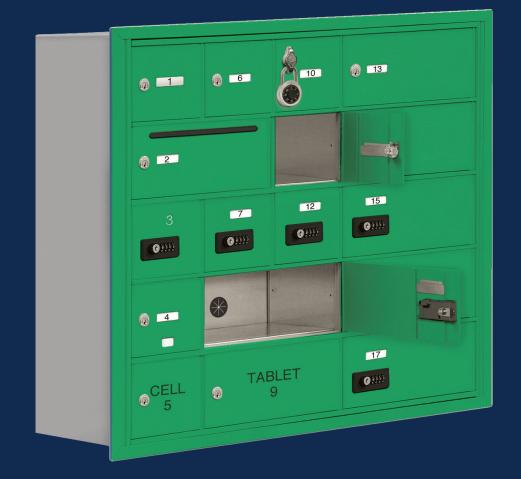

# **CELL PHONE STORAGE LOCKERS** Custom Cell Phone Lockers

### **CUSTOM CELL PHONE LOCKERS**

- Made entirely of heavy duty aluminum and feature a durable powder coated finish in a variety of colors.
- Ideal for use in athletic facilities, health clubs, office buildings, schools and other settings where small personal items need to be stored safely and securely.
- Custom cell phone lockers are available in four (4) different locker door sizes and a variety of configurations.
- Custom cell phone lockers are available with master keyed locks or resettable combination locks.

## (Minimum order of 10 units)

Configure requirements to fit a minimum of 2W x 3H (A) size doors to a maximum of 5W x 7H (A) doors.

SAMPLE CUSTOM UNIT WITH FRONT ACCESS

Contact us for rough opening dimensions or layout specifications.