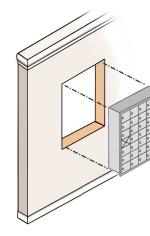

# **CELL PHONE STORAGE LOCKERS Cell Phone Lockers -** Recessed Mounted

| 0           | <b>@</b> 7 | 0 14         | <b>@</b> 21 |                    |  |
|-------------|------------|--------------|-------------|--------------------|--|
| Q 2         | <b>@</b> 8 | 0 15         | 22          | <b>@</b> 29        |  |
| 3           | <b>9</b>   | <b>@</b> 16  | Q 23        | <b>@</b> <u>30</u> |  |
| i hadan sa  | 0 10       | 0 ===        | 24          | ê 31               |  |
|             | 0          | <b>()</b> 18 | 25          | <b>@</b> 32        |  |
| () <u>5</u> | () IZ      | 0 19         | 26          | <b>@</b> <u>33</u> |  |
| <u>ه</u>    | () I3      | @ <u>20</u>  | 27.         | <b>@</b> 34        |  |
|             |            |              |             |                    |  |

### LOCK OPTIONS / NUMBER PLATES

**CELL PHONE LOCKER INSTALLATIONS** 

- Ideal for flush mounted installations
- Fits into rough opening and includes flanged collar to fit over opening
- Front access panel swings on a continuous hinge