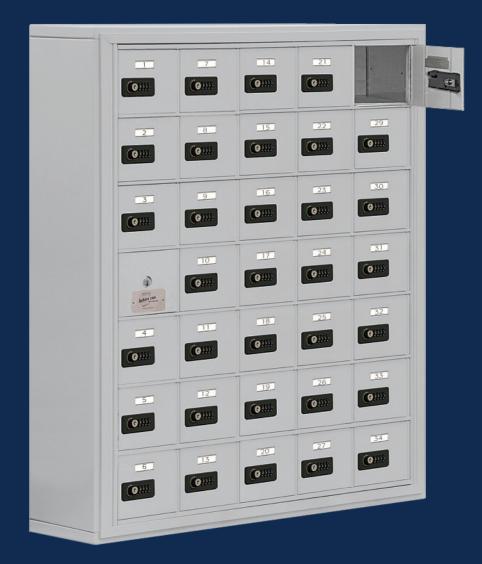

# **CELL PHONE STORAGE LOCKERS Cell Phone Lockers -** Recessed Mounted

| 0           | <b>@</b> 7 | 0 14         | <b>@</b> 21 |                    |  |
|-------------|------------|--------------|-------------|--------------------|--|
| Q 2         | <b>@</b> 8 | 0 15         | 22          | <b>@</b> 29        |  |
| 3           | <b>9</b>   | <b>@</b> 16  | Q 23        | <b>@</b> <u>30</u> |  |
| i hadan sa  | 0 10       | 0 ===        | 24          | ê 31               |  |
|             | 0          | <b>()</b> 18 | 25          | <b>@</b> 32        |  |
| () <u>5</u> | () IZ      | 0 19         | 26          | <b>@</b> <u>33</u> |  |
| <u>ه</u>    | () I3      | @ <u>20</u>  | 27.         | <b>@</b> 34        |  |
|             |            |              |             |                    |  |

### **CELL PHONE LOCKERS - RECESSED MOUNTED**

- Ideal for use in athletic facilities, health clubs, office buildings, schools and other settings where small personal items need to be stored safely and securely.
- Available in five (5) and seven (7) doors high and three (3), four (4) and five (5) doors wide with standard "A" size doors (6-1/2" W x 5-1/4" H) and larger "B" size doors (13" W x 5-1/4" H).
- Cell phone lockers are available with master keyed locks or resettable combination locks.