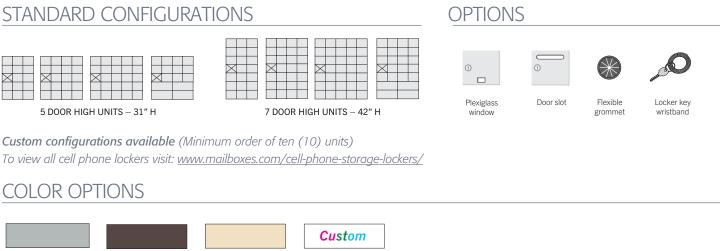

### **CELL PHONE LOCKERS - SURFACE MOUNTED**

- Ideal for use in athletic facilities, health clubs, office buildings, schools and other settings where small personal items need to be stored safely and securely.
- Available in five (5) and seven (7) doors high and three (3), four (4) and five (5) doors wide with standard "A" size doors (6-1/2" W x 5-1/4" H) and larger "B" size doors (13" W x 5-1/4" H).
- Cell phone lockers are available with master keyed locks or resettable combination locks.

#### COLOR OPTIONS

Custom colors available (Minimum order of ten (10) units) To view all custom colors visit: www.mailboxes.com/cell-phone-storage-lockers/custom-cell-phone-lockers/