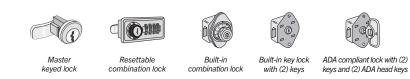

### LOCK OPTIONS / NUMBER PLATES

**CELL PHONE LOCKER INSTALLATIONS** 

- Ideal where wall depth is limited
- Mount directly to a wall
- Front access panel swings on a continuous hinge

• Made entirely of heavy duty aluminum and feature a durable powder coated finish in a variety of colors.

### LOCK OPTIONS / NUMBER PLATES

**CELL PHONE LOCKER INSTALLATIONS** 

- Ideal for flush mounted installations
- Fits into rough opening and includes flanged collar to fit over opening
- Front access panel swings on a continuous hinge