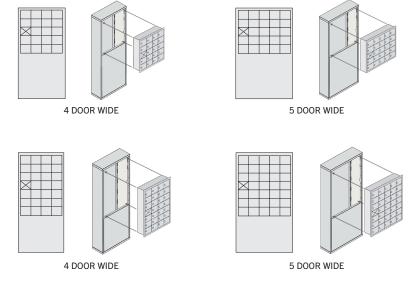

### **CELL PHONE LOCKERS ENCLOSURES**

- Designed to accommodate Salsbury 19100 Series recessed mounted cell phone lockers (cell phone lockers sold separately).
- and five (5) doors wide.

#### STANDARD CONFIGURATIONS - Order cell phone lockers separately

**5 DOOR HIGH ENCLOSURES** 3 DOOR WIDE **7 DOOR HIGH ENCLOSURES** 3 DOOR WIDE

4 DOOR WIDE

• Can accommodate 8" deep cell phone lockers in five (5) and seven (7) doors high and three (3), four (4)