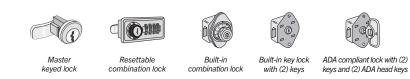

### **CELL PHONE LOCKERS - SURFACE MOUNTED**

- Ideal for use in athletic facilities, health clubs, office buildings, schools and other settings where small personal items need to be stored safely and securely.
- Available in five (5) and seven (7) doors high and three (3), four (4) and five (5) doors wide with standard "A" size doors (6-1/2" W x 5-1/4" H) and larger "B" size doors (13" W x 5-1/4" H).
- Cell phone lockers are available with master keyed locks or resettable combination locks.

### LOCK OPTIONS / NUMBER PLATES

**CELL PHONE LOCKER INSTALLATIONS** 

- Ideal where wall depth is limited
- Mount directly to a wall
- Front access panel swings on a continuous hinge

• Made entirely of heavy duty aluminum and feature a durable powder coated finish in a variety of colors.

### **CELL PHONE LOCKERS - RECESSED MOUNTED**

- Ideal for use in athletic facilities, health clubs, office buildings, schools and other settings where small personal items need to be stored safely and securely.
- Available in five (5) and seven (7) doors high and three (3), four (4) and five (5) doors wide with standard "A" size doors (6-1/2" W x 5-1/4" H) and larger "B" size doors (13" W x 5-1/4" H).
- Cell phone lockers are available with master keyed locks or resettable combination locks.