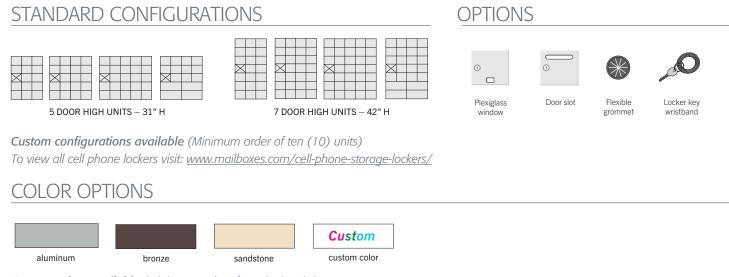

### **CELL PHONE LOCKERS - RECESSED MOUNTED**

- Ideal for use in athletic facilities, health clubs, office buildings, schools and other settings where small personal items need to be stored safely and securely.
- Available in five (5) and seven (7) doors high and three (3), four (4) and five (5) doors wide with standard "A" size doors (6-1/2" W x 5-1/4" H) and larger "B" size doors (13" W x 5-1/4" H).
- Cell phone lockers are available with master keyed locks or resettable combination locks.

Custom colors available (Minimum order of ten (10) units) To view all custom colors visit: www.mailboxes.com/cell-phone-storage-lockers/custom-cell-phone-lockers/