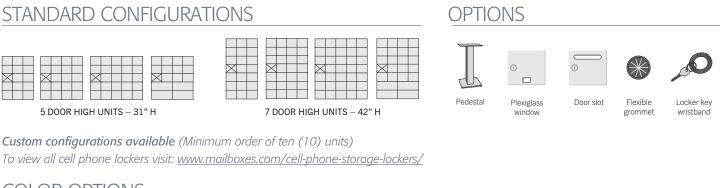

### **CELL PHONE LOCKERS - SURFACE MOUNTED**

- Ideal for use in athletic facilities, health clubs, office buildings, schools and other settings where small personal items need to be stored safely and securely.
- Available in five (5) and seven (7) doors high and three (3), four (4) and five (5) doors wide with standard "A" size doors (6-1/2" W x 5-1/4" H) and larger "B" size doors (13" W x 5-1/4" H).
- Cell phone lockers are available with master keyed locks or resettable combination locks.

### **CELL PHONE LOCKERS - RECESSED MOUNTED**

- Ideal for use in athletic facilities, health clubs, office buildings, schools and other settings where small personal items need to be stored safely and securely.
- Available in five (5) and seven (7) doors high and three (3), four (4) and five (5) doors wide with standard "A" size doors (6-1/2" W x 5-1/4" H) and larger "B" size doors (13" W x 5-1/4" H).
- Cell phone lockers are available with master keyed locks or resettable combination locks.

#### STANDARD CONFIGURATIONS - Order cell phone lockers separately

**5 DOOR HIGH ENCLOSURES** 3 DOOR WIDE **7 DOOR HIGH ENCLOSURES** 3 DOOR WIDE

4 DOOR WIDE