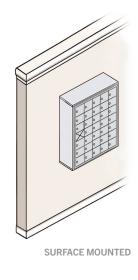

### LOCK OPTIONS / NUMBER PLATES

**CELL PHONE LOCKER INSTALLATIONS** 

- Ideal where wall depth is limited
- Mount directly to a wall
- Front access panel swings on a continuous hinge

• Made entirely of heavy duty aluminum and feature a durable powder coated finish in a variety of colors.

### LOCK OPTIONS / NUMBER PLATES

**CELL PHONE LOCKER INSTALLATIONS** 

- Ideal for flush mounted installations
- Fits into rough opening and includes flanged collar to fit over opening
- Front access panel swings on a continuous hinge