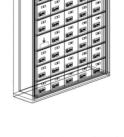

## **GELL PHONE STORAGE LOCKERS**

Salsbury Industries offers a complete line of quality cell phone storage lockers for safe and secure storage of cell phones, tablet PCs, wallets, keys and other small valuables. Cell phone storage lockers are ideal for health clubs, government facilities, schools, universities, hospitals, military bases and high security locations. Cell phone lockers are available as surface mounted or recessed mounted units. Salsbury lockers can be ordered by phone or online at <u>www.mailboxes.com</u>.

# **CELL PHONE STORAGE LOCKERS** Cell Phone Lockers - Surface Mounted

### **CELL PHONE LOCKERS - SURFACE MOUNTED**

- Ideal for use in athletic facilities, health clubs, office buildings, schools and other settings where small personal items need to be stored safely and securely.
- Available in five (5) and seven (7) doors high and three (3), four (4) and five (5) doors wide with standard "A" size doors (6-1/2" W x 5-1/4" H) and larger "B" size doors (13" W x 5-1/4" H).
- Cell phone lockers are available with master keyed locks or resettable combination locks.