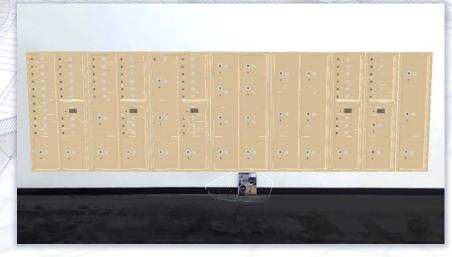

If multimedia does not play in window, click here

View your mailbox wall creation in

## in 5 easy steps:

- 1) Export and save a QR code from the file you created (Figure 1)
- 2) Scan your QR code using your mobile device's camera
- 3) Download the Adobe® Aero® app (if prompted)
- 4) While model loads in app, place a flat object upright on the floor & against desired wall (Figure 2 Place in center of wall)
- 5) After model loads, app will prompt you to look for vertical surfaces. Using your flat object as the anchor, place mobile device's bottom edge on floor and tap screen to anchor the model to the wall (Figure 3)