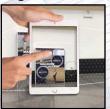

## in 5 easy steps:

- 1) Export and save a QR code from the file you created (Figure 1)
- 2) Scan your QR code using your mobile device's camera
- 3) Download the Adobe® Aero® app (if prompted)
- 4) While model loads in app, place a flat object upright on the floor & against desired wall (Figure 2 Place in center of wall)
- 5) After model loads, app will prompt you to look for vertical surfaces. Using your flat object as the anchor, place mobile device's bottom edge on floor and tap screen to anchor the model to the wall (Figure 3)

(Figure 1)

(Figure 2)

(Figure 3)

To view and download other augmented reality models of our products, visit: www.mailboxes.com/architectural-resources/augmented-reality

SALSBURY
INDUSTRIES

People Committed to Quality Since 1936