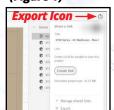

## in 5 easy steps:

- 1) Export and save a QR code from the file you created (Figure 1)
- 2) Scan your QR code using your mobile device's camera
- 3) Download the Adobe® Aero® app (if prompted)
- 4) While model loads in app, place a flat object upright on the floor & against desired wall (Figure 2 Place in center of wall)
- 5) After model loads, app will prompt you to look for vertical surfaces. Using your flat object as the anchor, place mobile device's bottom edge on floor and tap screen to anchor the model to the wall (Figure 3)

(Figure 1)

(Figure 2)

(Figure 3)

To view and download other augmented reality models of our products, visit: www.mailboxes.com/architectural-resources/augmented-reality

SALSBURY
INDUSTRIES

People Committed to Quality Since 1936