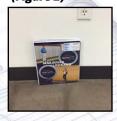

## in 5 easy steps:

- 1) Export and save a QR code from the file you created (Figure 1)
- 2) Scan your QR code using your mobile device's camera
- 3) Download the Adobe® Aero® app (if prompted)
- 4) While model loads in app, place a flat object upright on the floor & against desired wall (Figure 2 Place in center of wall)
- 5) After model loads, app will prompt you to look for vertical surfaces. Using your flat object as the anchor, place mobile device's bottom edge on floor and tap screen to anchor the model to the wall (Figure 3)

(Figure 1)

(Figure 2)

(Figure 3)

To view and download other augmented reality models of our products, visit: www.mailboxes.com/architectural-resources/augmented-reality

SALSBURY
INDUSTRIES

People Committed to Quality Since 1936