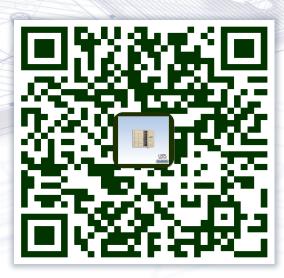

## View this mailbox wall installation in

- 1) Scan this QR code using your device's camera
- 2) Download the Adobe® Aero® app (if prompted)
- 3) While model loads in app, place a flat object upright on the floor & against desired wall (Figure 1)
- 4) After model loads, app will prompt you to look for vertical surfaces. Using your flat object as the anchor, place mobile device's bottom edge on floor and tap screen to anchor the model to the wall (Figure 2)

To view and download other augmented reality models of our products, visit: www.mailboxes.com/architectural-resources/augmented-reality

(Figure 1)

(Figure 2)

salsbury@mailboxes.com • Phone: 800.624.5269 • Fax: 800.624.5299 • 18300 Central Avenue, Carson, CA 90746-4008