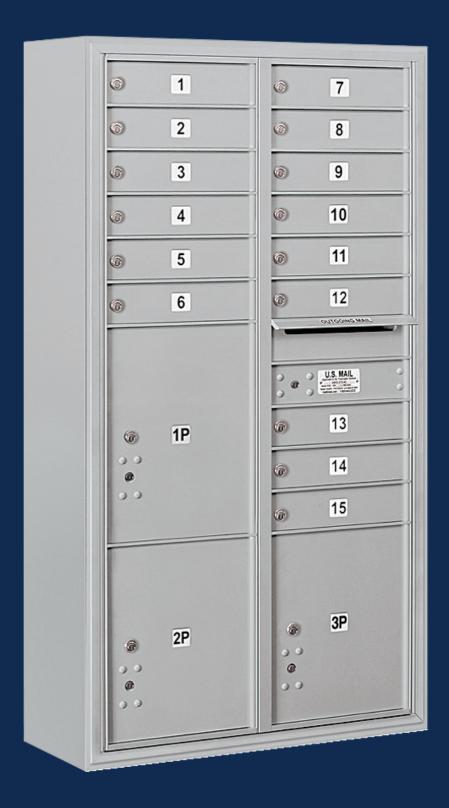

#### 4C HORIZONTAL MAILBOXES - Recessed Mounted

- Available as front loading or rear loading, recessed mounted 4C Horizontal Mailboxes are U.S.P.S. approved and manufactured by Salsbury Industries to USPS-STD-4C Specifications.
- Required for new construction and major renovations and ideal for apartments, commercial buildings, residential developments and other applications.
- For indoor or outdoor use and required for new construction and major renovations.

#### STANDARD CONFIGURATIONS

#### COLOR OPTIONS / CUSTOM ENGRAVING

black aluminum sandstone bronze

Door - Black Filled

To view replacement parts and more options visit us at: www.mailboxes.com/commercial-mailboxes-usps/

3716D-15 MODEL DISPLAYED