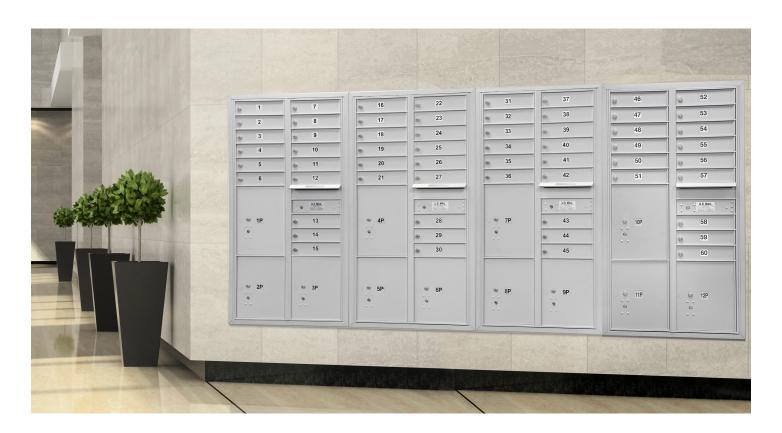

#### **Salsbury 4C Horizontal Mailboxes - Recessed Mounted**

Installed in commercial properties, multifamily complexes, schools, and government facilities, our 4C horizontal mailboxes are trusted for new construction and major renovations. Built to last with heavy duty materials and available in various sizes, configurations, and colors, our 4C mailboxes meet USPS specifications and are designed to fit a variety of needs. Whether for a small community or large development, we offer a robust inventory and volume discounts. Order directly from us for quick delivery and reliable service.

#### 4C HORIZONTAL MAILBOXES - Recessed Mounted

- Available as front loading or rear loading, recessed mounted 4C Horizontal Mailboxes are U.S.P.S. approved and manufactured by Salsbury Industries to USPS-STD-4C Specifications.
- Required for new construction and major renovations and ideal for apartments, commercial buildings, residential developments and other applications.
- For indoor or outdoor use and required for new construction and major renovations.