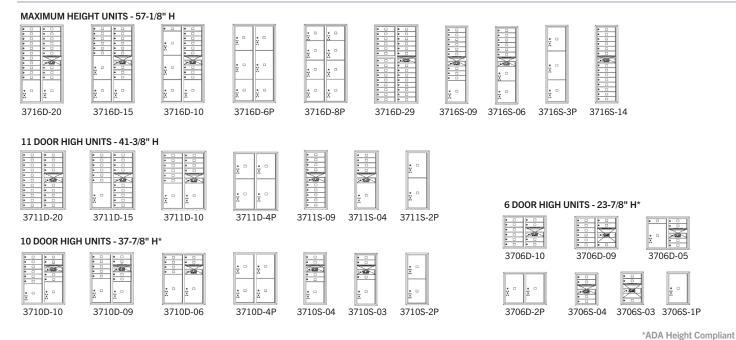

C mailboxes meet USPS specifications and are designed to fit a variety of needs. Whether for a small community or large development, we offer a robust inventory and volume discounts. Order directly from us for quick delivery and reliable service.



### 4C Horizontal Mailboxes - Recessed Mounted





#### 4C HORIZONTAL MAILBOXES - Recessed Mounted



- Available as front loading or rear loading, recessed mounted 4C Horizontal Mailboxes are U.S.P.S. approved and manufactured by Salsbury Industries to USPS-STD-4C Specifications.
- Required for new construction and major renovations and ideal for apartments, commercial buildings, residential developments and other applications.
- For indoor or outdoor use and required for new construction and major renovations.

#### STANDARD CONFIGURATIONS



#### COLOR OPTIONS / CUSTOM ENGRAVING

black aluminum sandstone bronze







Door - Black Filled

To view replacement parts and more options visit us at: www.mailboxes.com/commercial-mailboxes-usps/

3716D-15 MODEL DISPLAYED



#### **Online Resources**

- Product Information
- 3D Revit / BIM Models
- Detailed Specifications
- Technical Drawings
- · Augmented Reality (AR) Models
- Installation Instructions
- AutoCAD Drawings







Visit: www.mailboxes.com/Architectural-Resources

## 4C Horizontal Mailboxes - Recessed Mounted





#### **4C HORIZONTAL MAILBOX CONFIGURATOR**





#### **Creating your custom 4C Horizontal Mailbox project has never been easier:**

- Design clear and easy to read elevation line drawings with dimensions.
- Customize door identification to meet your specific