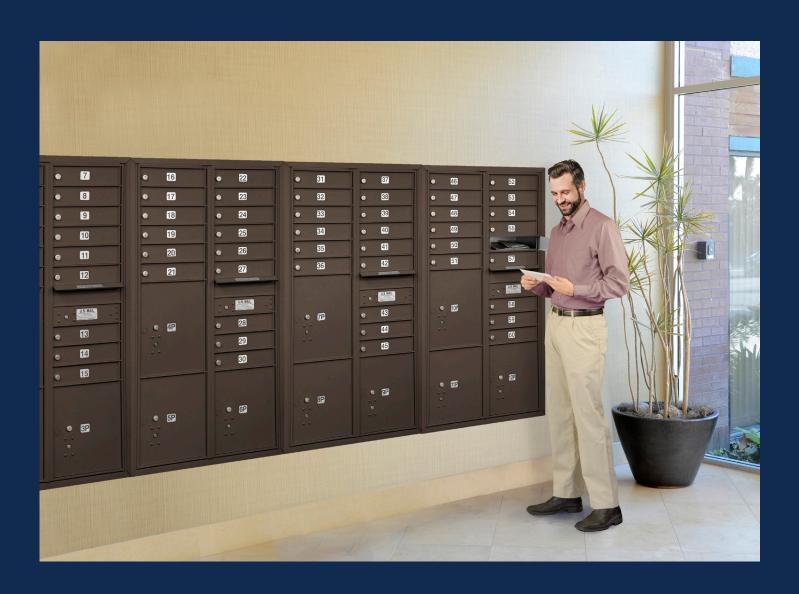

#### **Salsbury 4C Horizontal Mailboxes - Recessed Mounted**

Installed in commercial properties, multifamily complexes, schools, and government facilities, our 4C horizontal mailboxes are trusted for new construction and major renovations. Built to last with heavy duty materials and available in various sizes, configurations, and colors, our 4C mailboxes meet USPS specifications and are designed to fit a variety of needs. Whether for a small community or large development, we offer a robust inventory and volume discounts. Order directly from us for quick delivery and reliable service.

#### 4C HORIZONTAL MAILBOXES - Recessed Mounted

- Available as front loading or rear loading, recessed mounted 4C Horizontal Mailboxes are U.S.P.S. approved and manufactured by Salsbury Industries to USPS-STD-4C Specifications.
- Required for new construction and major renovations and ideal for apartments, commercial buildings, residential developments and other applications.
- For indoor or outdoor use and required for new construction and major renovations.