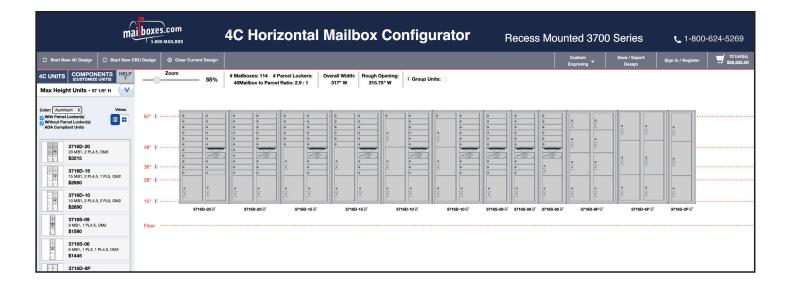

#### **4C HORIZONTAL MAILBOX CONFIGURATOR**

#### **Creating your custom 4C Horizontal Mailbox project has never been easier:**

- Design clear and easy to read elevation line drawings with dimensions.
- Customize door identification to meet your specific requirements.
- Easily duplicate a completed project into a new one saving time for multiple submissions.
- Receive dimensional PDF, Word, Excel and AutoCAD files for use in designing, quoting or ordering mailboxes.

#### Access our 4C Configurator at: www.mailboxes.com/Mailbox-Configurator