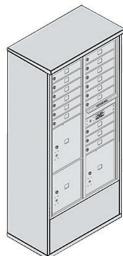

#### 4C HORIZONTAL MAILBOXES - Free-Standing

- Free-Standing 4C Horizontal Mailboxes include a 4C horizontal mailbox unit, a matching free-standing enclosure and commercial master lock(s) - minor assembly required.
- For access by the U.S. Postal Service, contact your local postmaster for approval.
- Ideal for schools, private postal centers, corporate mail centers, military bases and many other applications.

#### STANDARD CONFIGURATIONS

COLOR OPTIONS / CUSTOM ENGRAVING

To view replacement parts and more options visit us at: www.mailboxes.com/commercial-mailboxes-usps/

3916D-15 MODEL DISPLAYED