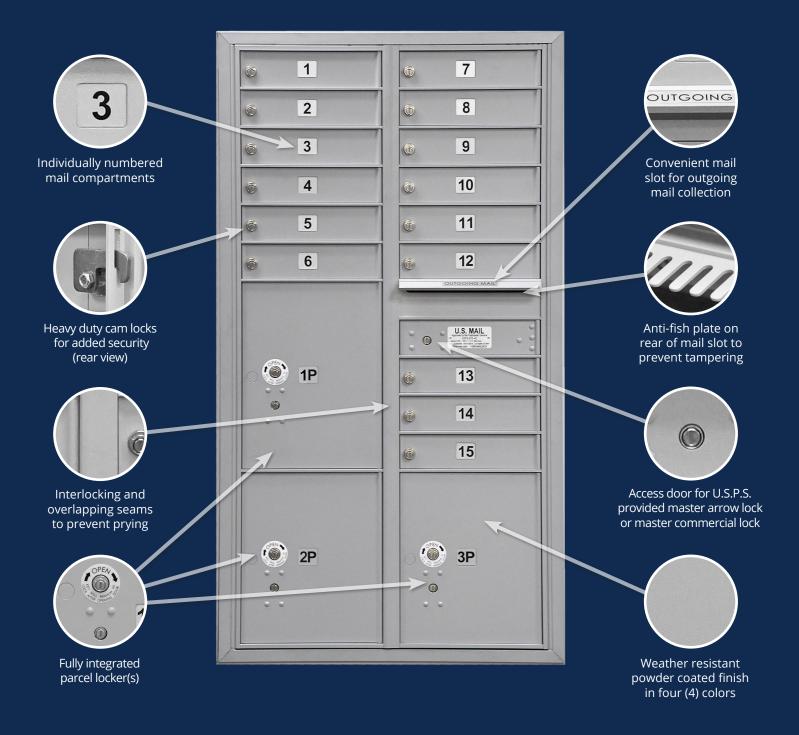

#### 4C HORIZONTAL MAILBOXES - Recessed Mounted

- Available as front loading or rear loading, recessed mounted 4C Horizontal Mailboxes are U.S.P.S. approved and manufactured by Salsbury Industries to USPS-STD-4C Specifications.
- Required for new construction and major renovations and ideal for apartments, commercial buildings, residential developments and other applications.
- For indoor or outdoor use and required for new construction and major renovations.

#### STANDARD CONFIGURATIONS

#### COLOR OPTIONS / CUSTOM ENGRAVING

black aluminum sandstone bronze

Door - Black Filled

To view replacement parts and more options visit us at: www.mailboxes.com/commercial-mailboxes-usps/

3716D-15 MODEL DISPLAYED