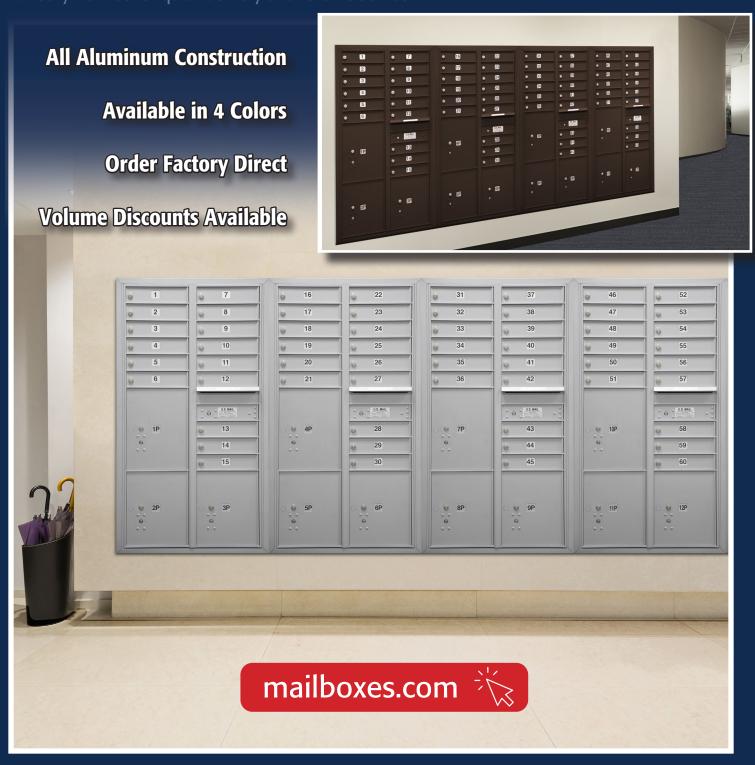

## 4C Horizontal Mailboxes - Recessed Mounted

#### **4C HORIZONTAL MAILBOX CONFIGURATOR**

#### **Creating your custom 4C Horizontal Mailbox project has never been easier:**

- Design clear and easy to read elevation line drawings with dimensions.
- Customize door identification to meet your specific requirements.
- Easily duplicate a completed project into a new one saving time for multiple submissions.
- Receive dimensional PDF, Word, Excel and AutoCAD files for use in designing, quoting or ordering mailboxes.

#### Access our 4C Configurator at: www.mailboxes.com/Mailbox-Configurator