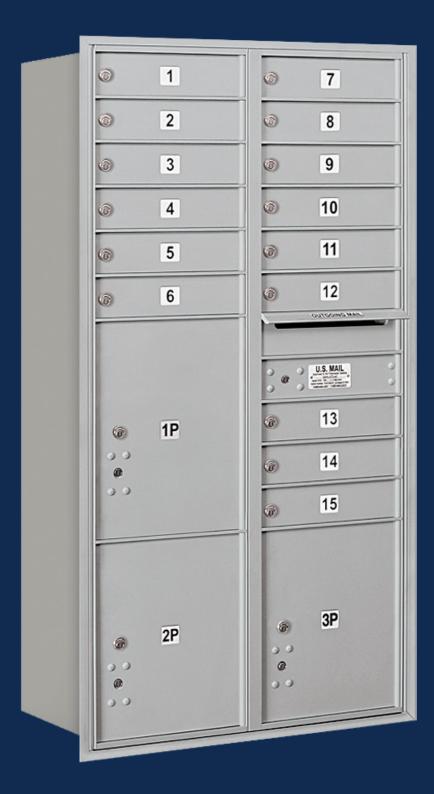

#### 4C HORIZONTAL MAILBOXES - Recessed Mounted

- Available as front loading or rear loading, recessed mounted 4C Horizontal Mailboxes are U.S.P.S. approved and manufactured by Salsbury Industries to USPS-STD-4C Specifications.
- Required for new construction and major renovations and ideal for apartments, commercial buildings, residential developments and other applications.
- For indoor or outdoor use and required for new construction and major renovations.

#### STANDARD CONFIGURATIONS

#### COLOR OPTIONS / CUSTOM ENGRAVING

black aluminum sandstone bronze

Door - Black Filled

To view replacement parts and more options visit us at: www.mailboxes.com/commercial-mailboxes-usps/

3716D-15 MODEL DISPLAYED