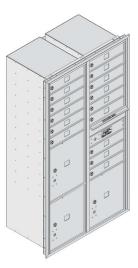

#### COLOR OPTIONS / CUSTOM ENGRAVING

black aluminum sandstone bronze

Door - Black Filled

To view replacement parts and more options visit us at: www.mailboxes.com/commercial-mailboxes-usps/

3716D-15 MODEL DISPLAYED