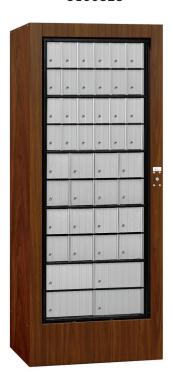

3100WAU

3100BLU

31000KU

## STAND-ALONE SINGLE COLUMN FRONT LOADING IPL'S

|                                  | MODEL # | # of COMPARTMENTS          | WEIGHT*  |
|----------------------------------|---------|----------------------------|----------|
| Unit size: 30" W x 74" H x 24" D |         |                            |          |
|                                  | 3100SLU | Up to 60 mail compartments | 225 lbs. |
|                                  | 3100BLU | Up to 60 mail compartments | 225 lbs. |
|                                  | 3100WAU | Up to 60 mail compartments | 225 lbs. |
|                                  | 31000KU | Up to 60 mail compartments | 225 lbs. |
|                                  |         |                            |          |