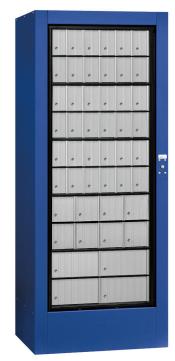

3100WAU

3100BLU

31000KU

## STAND-ALONE SINGLE COLUMN FRONT LOADING IPL'S

|                                  | MODEL # | # of COMPARTMENTS          | WEIGHT*  |
|----------------------------------|---------|----------------------------|----------|
| Unit size: 30" W x 74" H x 24" D |         |                            |          |
|                                  | 3100SLU | Up to 60 mail compartments | 225 lbs. |
|                                  | 3100BLU | Up to 60 mail compartments | 225 lbs. |
|                                  | 3100WAU | Up to 60 mail compartments | 225 lbs. |
|                                  | 31000KU | Up to 60 mail compartments | 225 lbs. |
|                                  |         |                            |          |