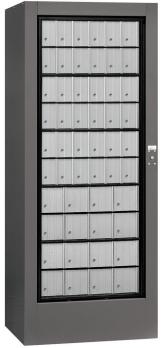

3100WAU

3100BLU

31000KU

## STAND-ALONE SINGLE COLUMN FRONT LOADING IPL'S

|                                  | MODEL # | # of COMPARTMENTS          | WEIGHT*  |
|----------------------------------|---------|----------------------------|----------|
| Unit size: 30" W x 74" H x 24" D |         |                            |          |
|                                  | 3100SLU | Up to 60 mail compartments | 225 lbs. |
|                                  | 3100BLU | Up to 60 mail compartments | 225 lbs. |
|                                  | 3100WAU | Up to 60 mail compartments | 225 lbs. |
|                                  | 31000KU | Up to 60 mail compartments | 225 lbs. |
|                                  |         |                            |          |