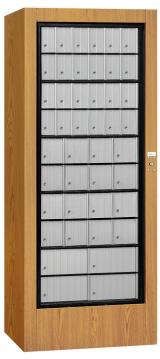

## STAND-ALONE SINGLE COLUMN FRONT LOADING IPL'S

|                                  | MODEL # | # of COMPARTMENTS          | WEIGHT*  |
|----------------------------------|---------|----------------------------|----------|
| Unit size: 30" W x 74" H x 24" D |         |                            |          |
|                                  | 3100SLU | Up to 60 mail compartments | 225 lbs. |
|                                  | 3100BLU | Up to 60 mail compartments | 225 lbs. |
|                                  | 3100WAU | Up to 60 mail compartments | 225 lbs. |
|                                  | 31000KU | Up to 60 mail compartments | 225 lbs. |
|                                  |         |                            |          |