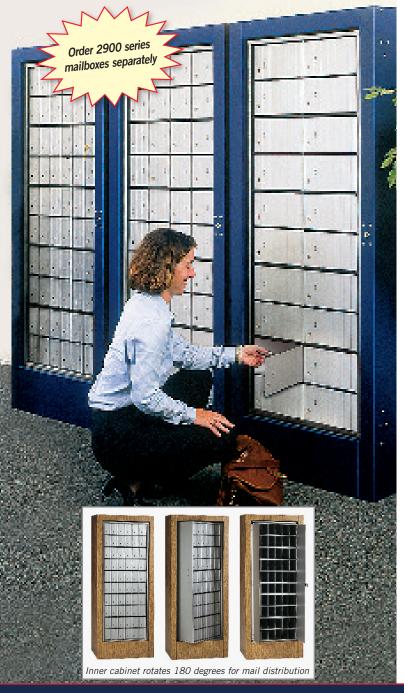

## **ROTARY MAIL CENTERS**

Constructed of 16 gauge steel, heavy duty Rotary Mail Centers feature a vinyl finish available in four (4) contemporary colors. Rotary Mail Centers are designed to accommodate a combination of five (5) aluminum 2900 series mailboxes. To operate, the user unlocks the unit and rotates the inner cabinet 180 degrees so that the rear of the mailboxes are facing the front (see below). After distributing the mail, the inner cabinet is rotated back 180 degrees to the customer access position.