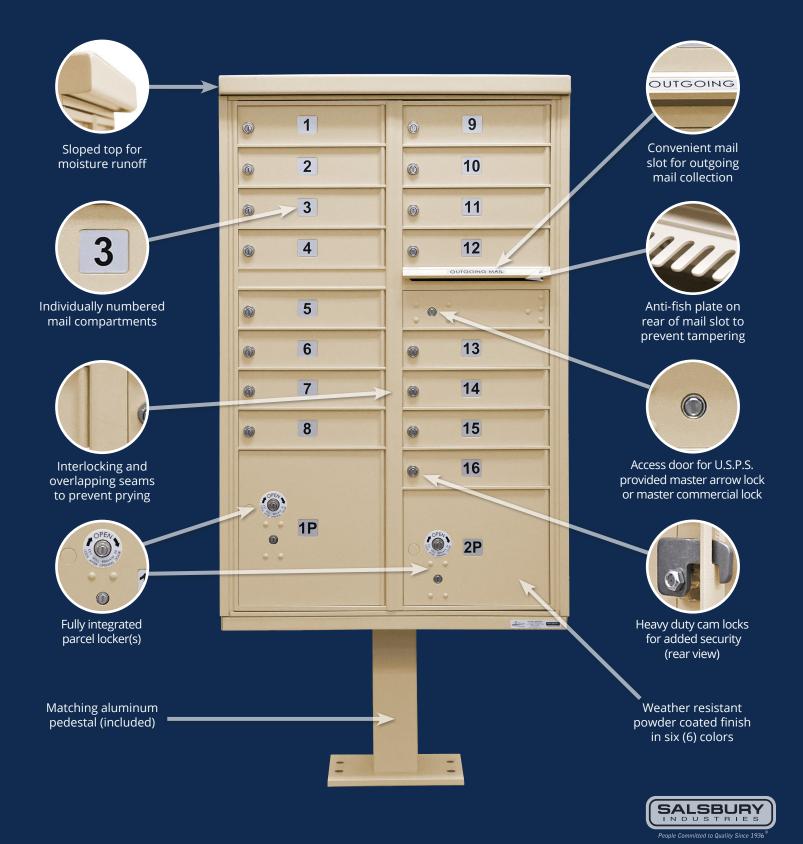

## Cluster Box Unit Features

### CLUSTER BOX UNITS (CBU's) & OUTDOOR PARCEL LOCKERS (OPL's)

- Cluster Box Units (CBU's) manufactured by Salsbury Industries provide U.S.P.S. access and offer a secure means of receiving mail and packages.
- Ideal for commercial use or residential applications such as housing developments, apartments or townhouses.
- All Salsbury Standard CBU mailboxes and Regency® Decorative CBU mailboxes come equipped with a pedestal and your choice of 4, 8, 12, 13, or 16 mailbox compartments with one, two (2) or four (4) fully integrated parcel lockers.
- Outdoor Parcel Lockers (OPL's) are U.S.P.S. approved and are ideal for both commercial and residential developments. CONFIGURATIONS