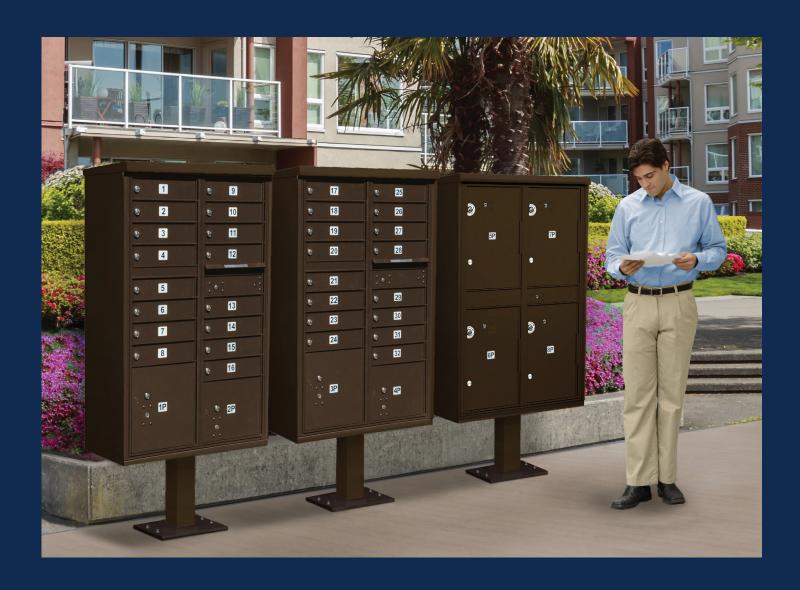

## **Salsbury Standard Cluster Box Units**

Installed in hundreds of multifamily communities, HOAs, townhomes, and mixed-use developments, our Cluster Box Units are a trusted solution in real-world applications. Our Cluster Box Units are ultra-durable and come in various sizes and color options. Our CBU's are installed in newly built neighborhoods and multifamily housing projects throughout the country. We carry a large inventory and volume discounts are available. Order Factory Direct from us today!

### CLUSTER BOX UNITS (CBU's) & OUTDOOR PARCEL LOCKERS (OPL's)

- Cluster Box Units (CBU's) manufactured by Salsbury Industries provide U.S.P.S. access and offer a secure means of receiving mail and packages.
- Ideal for commercial use or residential applications such as housing developments, apartments or townhouses.
- All Salsbury Standard CBU mailboxes and Regency® Decorative CBU mailboxes come equipped with a pedestal and your choice of 4, 8, 12, 13, or 16 mailbox compartments with one, two (2) or four (4) fully integrated parcel lockers.
- Outdoor Parcel Lockers (OPL's) are U.S.P.S. approved and are ideal for both commercial and residential developments. CONFIGURATIONS

#### 3316 MODEL DISPLAYED