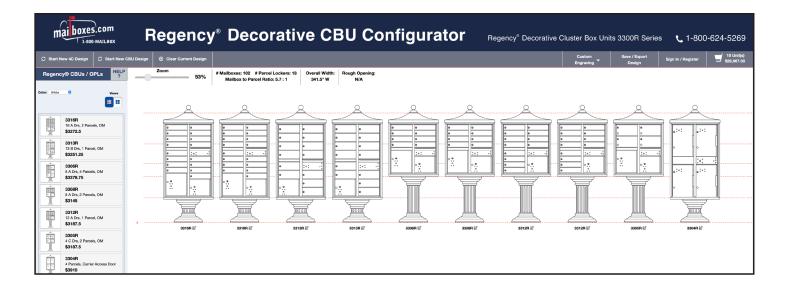

## REGENCY® DECORATIVE CBU MAILBOX CONFIGURATOR

### **Creating your custom CBU project has never been easier:**

- Design clear and easy to read elevation line drawings with dimensions.
- Customize door identification to meet your specific requirements.
- Easily duplicate a completed project into a new one saving time for multiple submissions.
- Receive dimensional PDF, Word, Excel and AutoCAD files for use in designing, quoting or ordering mailboxes.

Access our CBU Configurator at: www.mailboxes.com/Mailbox-Configurator