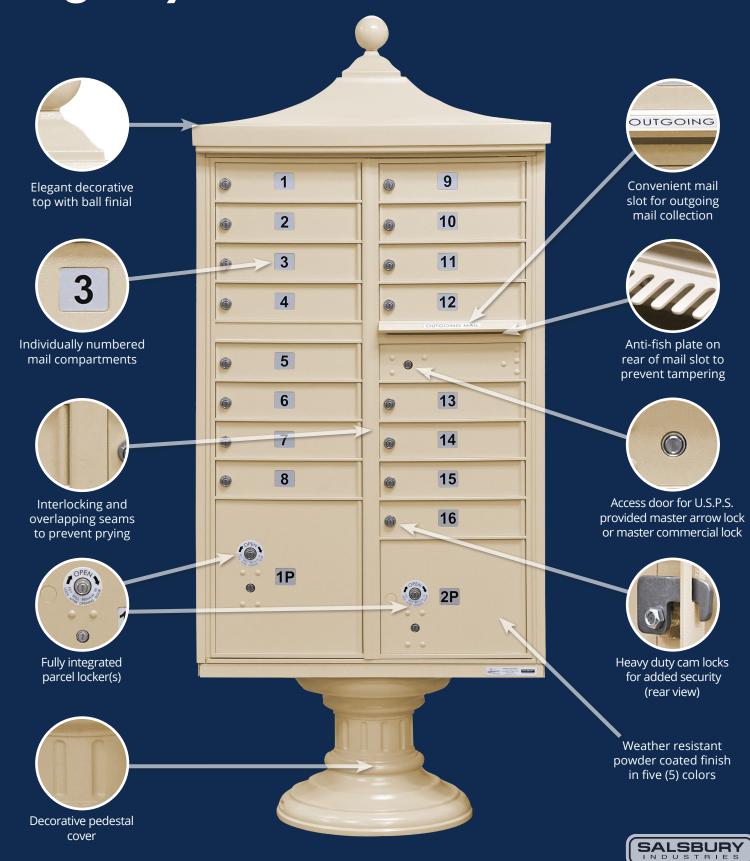

ments or townhouses.
- All Salsbury Regency<sup>®</sup> Decorative CBU package includes a 3300 series CBU and pedestal, a decorative CBU top and a decorative CBU pedestal cover.
- Outdoor Parcel Lockers (OPL's) are U.S.P.S. approved and are ideal for both commercial and residential developments.

#### **CONFIGURATIONS**



#### **COLOR OPTIONS**



#### **CUSTOM ENGRAVING**



To view replacement parts and more options visit us at: www.mailboxes.com/commercial-mailboxes-usps/

#### 3316R MODEL DISPLAYED



### Online Resources

- Product Information
- 3D Revit / BIM Models
- Detailed Specifications
- Technical Drawings
- Augmented Reality (AR) Models
- Installation Instructions
- AutoCAD Drawings







Visit: www.mailboxes.com/Architectural-Resources

## Regency® Decorative CBU Features



## REGENCY® DECORATIVE CBU MAILBOX CONFIGURATOR





#### **Creating your custom Regency® Decorative CBU project has never been easier:**

- Design clear and easy to read elevation line drawings with dimensions.
- Customize door identification to meet your specific requirements.
- Easily duplicate a completed project into a new one saving time for multiple submissions.
- Receive dimensional PDF, Word, Excel and AutoCAD files for use in designing, quoting or ordering mailboxes.

#### Access our CBU Configurator at: www.mailboxes.com/Mailbox-Configurator



## **MANUFACTURING SINCE 1936**

## The Industry Leader in Quality Mailboxes





## Large Inventory and Fast Shipping











salsbury@mailboxes.com

## SALSBURY INDUSTRIES

# Contact us to learn more about Salsbury Cluster Box Unit