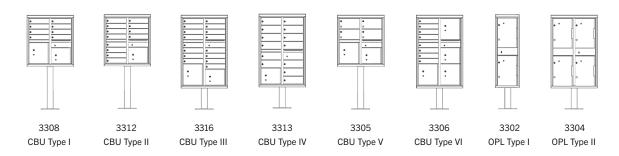

### CLUSTER BOX UNITS (CBU's) & OUTDOOR PARCEL LOCKERS (OPL's)

- Cluster Box Units (CBU's) manufactured by Salsbury Industries provide U.S.P.S. access and offer a secure means of receiving mail and packages.
- Ideal for commercial use or residential applications such as housing developments, apartments or townhouses.
- All Salsbury Standard CBU mailboxes and Regency® Decorative CBU mailboxes come equipped with a pedestal and your choice of 4, 8, 12, 13, or 16 mailbox compartments with one, two (2) or four (4) fully integrated parcel lockers.
- Outdoor Parcel Lockers (OPL's) are U.S.P.S. approved and are ideal for both commercial and residential developments. CONFIGURATIONS

#### **CONFIGURATIONS**