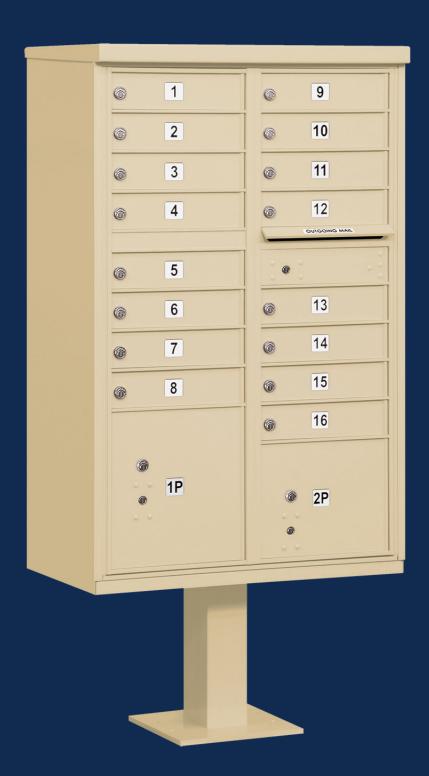

### CLUSTER BOX UNITS (CBU's) & OUTDOOR PARCEL LOCKERS (OPL's)

- Cluster Box Units (CBU's) manufactured by Salsbury Industries provide U.S.P.S. access and offer a secure means of receiving mail and packages.
- Ideal for commercial use or residential applications such as housing developments, apartments or townhouses.
- All Salsbury Standard CBU mailboxes and Regency® Decorative CBU mailboxes come equipped with a pedestal and your choice of 4, 8, 12, 13, or 16 mailbox compartments with one, two (2) or four (4) fully integrated parcel lockers.
- Outdoor Parcel Lockers (OPL's) are U.S.P.S. approved and are ideal for both commercial and residential developments. CONFIGURATIONS

#### 3316 MODEL DISPLAYED