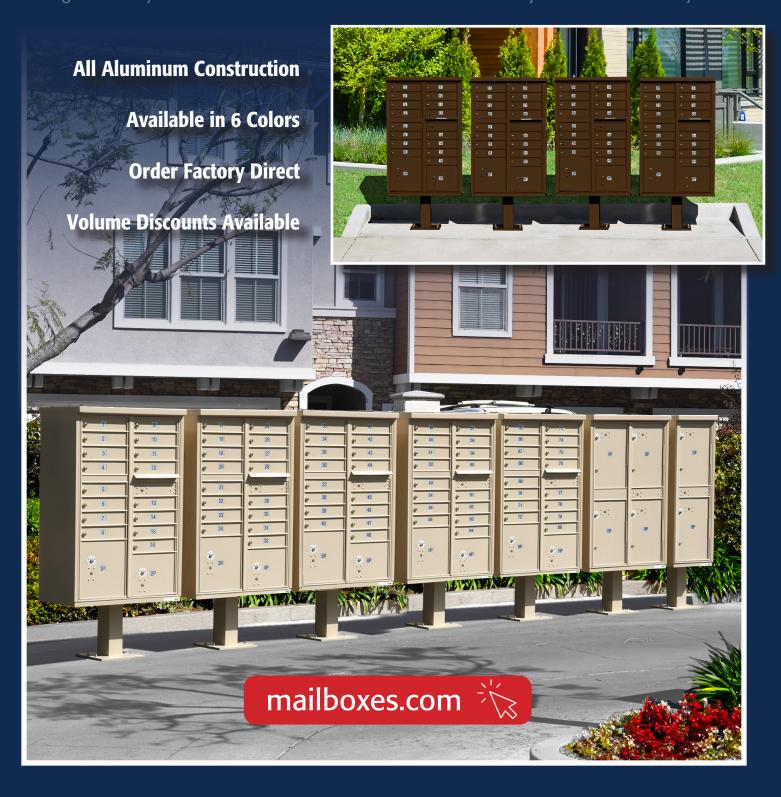

## **Salsbury Standard Cluster Box Units**

Installed in hundreds of multifamily communities, HOAs, townhomes, and mixed-use developments, our Cluster Box Units are a trusted solution in real-world applications. Our Cluster Box Units are ultra-durable and come in various sizes and color options. Our CBU's are installed in newly built neighborhoods and multifamily housing projects throughout the country. We carry a large inventory and volume discounts are available. Order Factory Direct from us today!

Over 85 Years of Manufacturing Experience
Volume Discounts Available
USPS Approved and ADA Compliant
Fast Shipping on All Products