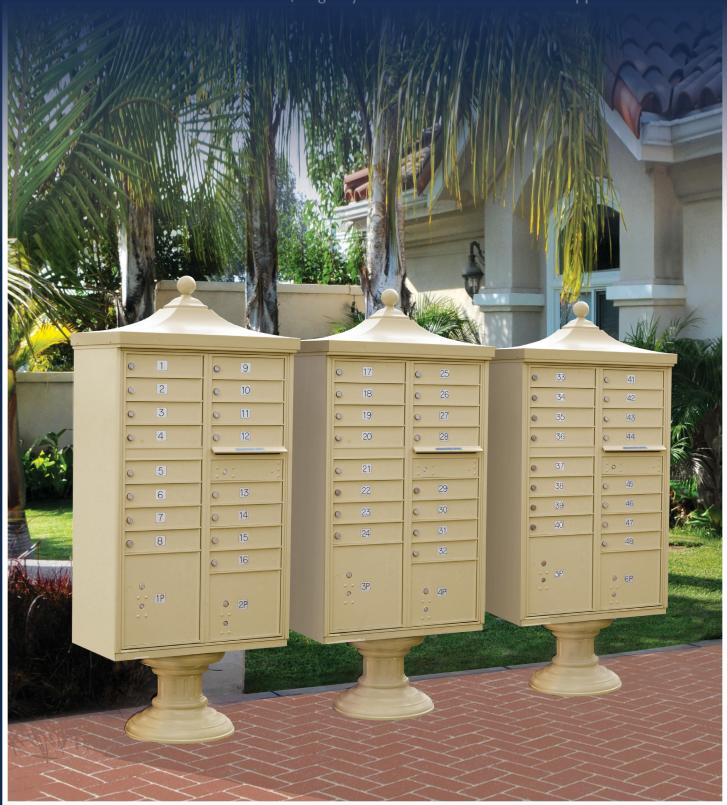

## **Salsbury Regency<sup>®</sup> Decorative Cluster Mailboxes**

Salsbury Regency<sup>®</sup> Decorative Cluster Box Units (CBU's) combine security and functionality with an elegant design. Regency<sup>®</sup> CBU's enhance the aesthetic appeal of both commercial and residential developments with a matching decorative pedestal and top. Constructed of durable heavy-duty aluminum and stainless-steel hardware, Regency<sup>®</sup> Cluster Box Units are USPS approved.

### REGENCY® DECORATIVE CBU'S & OUTDOOR PARCEL LOCKERS (OPL's)

- Regency® Decorative CBU's manufactured by Salsbury Industries provide U.S.P.S. access and offer a secure means of receiving mail and packages.
- Ideal for commercial use or residential applications such as housing developments, apartments or townhouses.
- All Salsbury Regency<sup>®</sup> Decorative CBU package includes a 3300 series CBU and pedestal, a decorative CBU top and a decorative CBU pedestal cover.
- Outdoor Parcel Lockers (OPL's) are U.S.P.S. approved and are ideal for both commercial and residential developments.