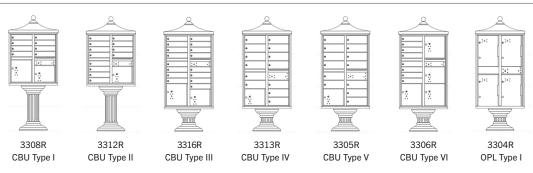

d top. Constructed of durable heavy-duty aluminum and stainless-steel hardware, Regency<sup>®</sup> Cluster Box Units are USPS approved.





## Regency® Decorative CBU's





### REGENCY® DECORATIVE CBU'S & OUTDOOR PARCEL LOCKERS (OPL's)



- Regency® Decorative CBU's manufactured by Salsbury Industries provide U.S.P.S. access and offer a secure means of receiving mail and packages.
- Ideal for commercial use or residential applications such as housing developments, apartments or townhouses.
- All Salsbury Regency<sup>®</sup> Decorative CBU package includes a 3300 series CBU and pedestal, a decorative CBU top and a decorative CBU pedestal cover.
- Outdoor Parcel Lockers (OPL's) are U.S.P.S. approved and are ideal for both commercial and residential developments.

#### **CONFIGURATIONS**



#### **COLOR OPTIONS**



#### **CUSTOM ENGRAVING**



To view replacement parts and more options visit us at: www.mailboxes.com/commercial-mailboxes-usps/

#### 3316R MODEL DISPLAYED



### Online Resources

- Product Information
- 3D Revit / BIM Models
- Detailed Specifications
- Technical Drawings
- Augmented Reality (AR) Models
- Installation Instructions
- AutoCAD Drawings







Visit: www.mailboxes.com/Architectural-Resources

## Regency® Decorative CBU Features



## REGENCY® DECORATIVE CBU MAILBOX CONFIGURATOR





#### **Creating your custom Regency® Decorative CBU project has never been easier:**

- Design clear and easy to read elevation line drawings with dimensions.
- Customize door identification to meet your specific requirements.
- Easily duplicate a completed project in