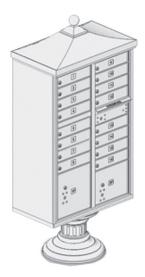

® DECORATIVE CBU'S & OUTDOOR PARCEL LOCKERS (OPL's)



- Regency® Decorative CBU's manufactured by Salsbury Industries provide U.S.P.S. access and offer a secure means of receiving mail and packages.
- Ideal for commercial use or residential applications such as housing developments, apartments or townhouses.
- All Salsbury Regency<sup>®</sup> Decorative CBU package includes a 3300 series CBU and pedestal, a decorative CBU top and a decorative CBU pedestal cover.
- Outdoor Parcel Lockers (OPL's) are U.S.P.S. approved and are ideal for both commercial and residential developments.

#### **CONFIGURATIONS**



#### **COLOR OPTIONS**



#### **CUSTOM ENGRAVING**



To view replacement parts and more options visit us at: www.mailboxes.com/commercial-mailboxes-usps/

#### 3316R MODEL DISPLAYED



### Online Resources

- Product Information
- 3D Revit / BIM Models
- Detailed Specifications
- Technical Drawings
- Augmented Reality (AR) Models
- Installation Instructions
- AutoCAD Drawings







Visit: www.mailboxes.com/Architectural-Resources

## Regency® Decorative CBU Features



## REGENCY® DECORATIVE CBU MAILBOX CONFIGURATOR





#### **Creating your custom Regency® Decorative CBU project has never been easier:**

- Design clear and easy to read elevation line drawings with dimensions.
- Customize door identification to meet your specific requirements.
- Easily duplicate a completed project into a new one saving time for multiple submissions.
- Receive dimensional PDF, Word, Excel and AutoCAD files for use in designing, quoting or ordering mailboxes.

#### Access our CBU Confi