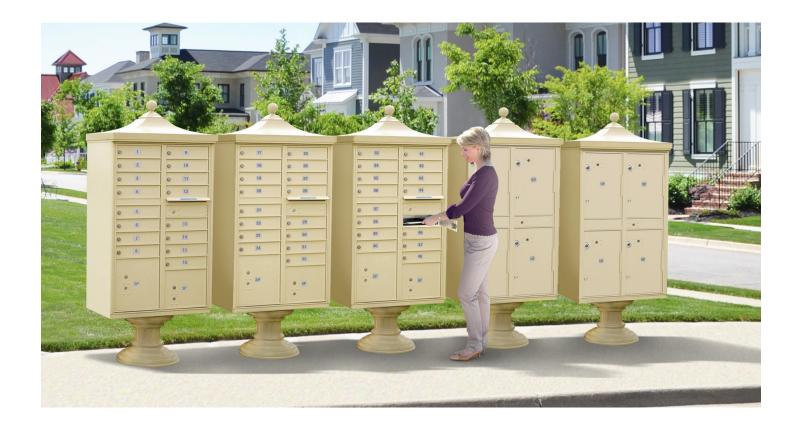

## **Salsbury Standard Cluster Box Units**

Installed in hundreds of multifamily communities, HOAs, townhomes, and mixed-use developments, our Cluster Box Units are a trusted solution in real-world applications. Our Cluster Box Units are ultra-durable and come in various sizes and color options. Our CBU's are installed in newly built neighborhoods and multifamily housing projects throughout the country. We carry a large inventory and volume discounts are available. Order Factory Direct from us today!

## **Salsbury Regency<sup>®</sup> Decorative Cluster Mailboxes**

Salsbury Regency<sup>®</sup> Decorative Cluster Box Units (CBU's) combine security and functionality with an elegant design. Regency<sup>®</sup> CBU's enhance the aesthetic appeal of both commercial and residential developments with a matching decorative pedestal and top. Constructed of durable heavy-duty aluminum and stainless-steel hardware, Regency<sup>®</sup> Cluster Box Units are USPS approved.