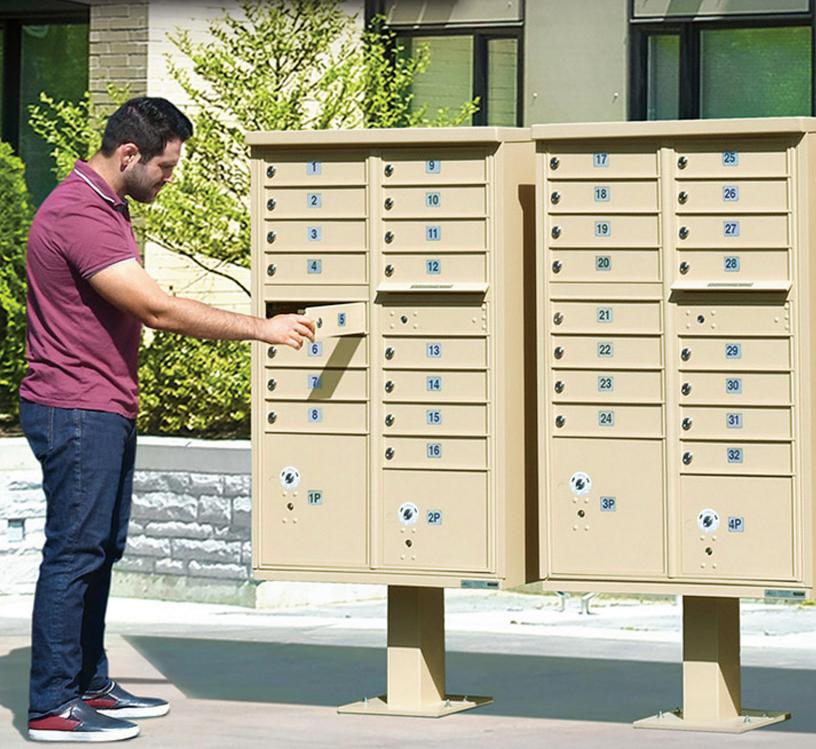

# **CLUSTER BOX UNITS**

Salsbury Industries manufactures and distributes cluster box units for housing developments, multi-family housing units, apartment complexes, commercial buildings, government and military bases, schools, colleges and other residential and commercial applications. Cluster Mailboxes come in various sizes and colors and can be ordered by phone or online at. <a href="https://www.mailboxes.com">www.mailboxes.com</a>.

## **Salsbury Standard Cluster Box Units**

Installed in hundreds of multifamily communities, HOAs, townhomes, and mixed-use developments, our Cluster Box Units are a trusted solution in real-world applications. Our Cluster Box Units are ultra-durable and come in various sizes and color options. Our CBU's are installed in newly built neighborhoods and multifamily housing projects throughout the country. We carry a large inventory and volume discounts are available. Order Factory Direct from us today!

### CLUSTER BOX UNITS (CBU's) & OUTDOOR PARCEL LOCKERS (OPL's)

- Cluster Box Units (CBU's) manufactured by Salsbury Industries provide U.S.P.S. access and offer a secure means of receiving mail and packages.
- Ideal for commercial use or residential applications such as housing developments, apartments or townhouses.
- All Salsbury Standard CBU mailboxes and Regency® Decorative CBU mailboxes come equipped with a pedestal and your choice of 4, 8, 12, 13, or 16 mailbox compartments with one, two (2) or four (4) fully integrated parcel lockers.
- Outdoor Parcel Lockers (OPL's) are U.S.P.S. approved and are ideal for both commercial and residential developments. CONFIGURATIONS