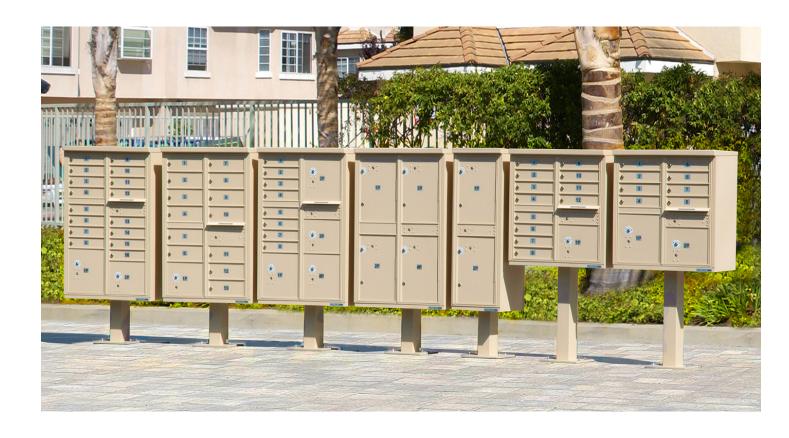

## **Salsbury Standard Cluster Box Units**

Installed in hundreds of multifamily communities, HOAs, townhomes, and mixed-use developments, our Cluster Box Units are a trusted solution in real-world applications. Our Cluster Box Units are ultra-durable and come in various sizes and color options. Our CBU's are installed in newly built neighborhoods and multifamily housing projects throughout the country. We carry a large inventory and volume discounts are available. Order Factory Direct from us today!

### CLUSTER BOX UNITS (CBU's) & OUTDOOR PARCEL LOCKERS (OPL's)

- Cluster Box Units (CBU's) manufactured by Salsbury Industries provide U.S.P.S. access and offer a secure means of receiving mail and packages.
- Ideal for commercial use or residential applications such as housing developments, apartments or townhouses.
- All Salsbury Standard CBU mailboxes and Regency® Decorative CBU mailboxes come equipped with a pedestal and your choice of 4, 8, 12, 13, or 16 mailbox compartments with one, two (2) or four (4) fully integrated parcel lockers.
- Outdoor Parcel Lockers (OPL's) are U.S.P.S. approved and are ideal for both commercial and residential developments. CONFIGURATIONS