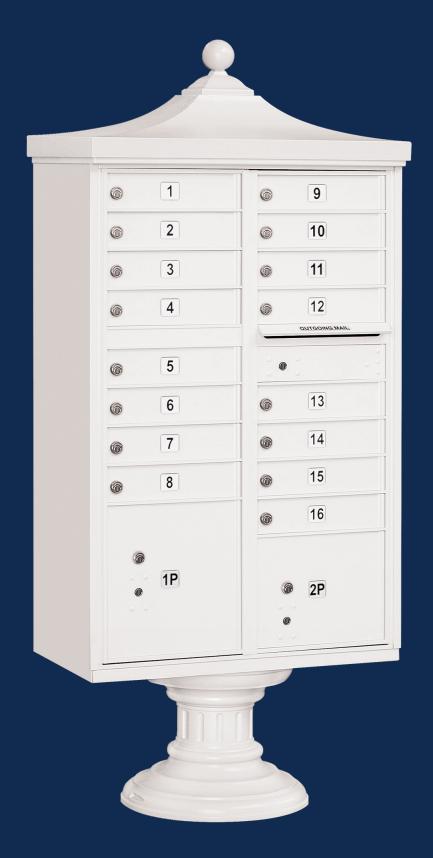

### CLUSTER BOX UNITS (CBU's) & OUTDOOR PARCEL LOCKERS (OPL's)

- Cluster Box Units (CBU's) manufactured by Salsbury Industries provide U.S.P.S. access and offer a secure means of receiving mail and packages.
- Ideal for commercial use or residential applications such as housing developments, apartments or townhouses.
- All Salsbury Standard CBU mailboxes and Regency® Decorative CBU mailboxes come equipped with a pedestal and your choice of 4, 8, 12, 13, or 16 mailbox compartments with one, two (2) or four (4) fully integrated parcel lockers.
- Outdoor Parcel Lockers (OPL's) are U.S.P.S. approved and are ideal for both commercial and residential developments. CONFIGURATIONS

#### 3316 MODEL DISPLAYED