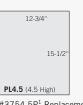

### PARCEL LOCKER DOOR SIZES

Parcel lockers offer tenants a convenient way to receive packages on site and are fit with a two (2) key security system.

#3753P1 Replacement PL3 door and lock

#3754P1 Replacement

PL4 door and lock

#3754.5P1 Replacement PL4.5 door and lock

#3755P1 Replacement PL5 door and lock

#3756P1 Replacement PL6 door and lock

The durable and corrosion resistant 4C units feature a durable powder coated finish available in aluminum, bronze, sandstone or black. Custom finishes (#3766) are available as an option upon request - minimum order of (100) doors.