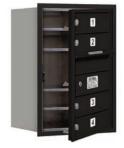

Note: Salsbury 4C horizontal mailboxes and parcel lockers are

Anti-fish plate on rear of mail slot to prevent tampering

cam locks for added security

8 2 9 4 10 11 12 6 Individually Convenient mail numbered mail slot for outgoing mail collection compartments .13 14 15 2P Fully integrated Access door for U.S.P.S. provided parcel locker(s) master arrow lock or master commercial lock Front view of Front Loading Recessed Mounted Double Column Unit displayed

Front view of Front Loading Recessed Mounted Double Column Unit with Doors Open displayed