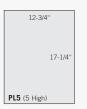

### PARCEL LOCKER DOOR SIZES

Parcel lockers offer tenants a convenient way to receive packages on site and are fit with a two (2) key security system.

#3753P1 Replacement PL3 door and lock

#3754P1 Replacement

PL4 door and lock

#3754.5P1 Replacement PL4.5 door and lock

#3755P1 Replacement PL5 door and lock

#3756P1 Replacement PL6 door and lock

The durable and corrosion resistant 4C units feature a durable powder coated finish available in aluminum, bronze, sandstone or black. Custom finishes (#3766) are available as an option upon request - minimum order of (100) doors.