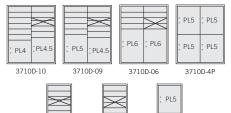

3710D-10<sup>1,2,3</sup> 10 MB1 Doors and 2 Parcel Lockers (PL4, PL4.5) 31-1/8" W x 37-7/8" H x 16-1/2" D 130 lbs. 3710D-09<sup>1,2,3</sup> 9 MB1 Doors and 2 Parcel Lockers (PL4.5, PL5) 31-1/8" W x 37-7/8" H x 16-1/2" D 130 lbs. 3710D-06<sup>1,2,3</sup> 6 MB1 Doors and 2 Parcel Lockers (PL6's) 31-1/8" W x 37-7/8" H x 16-1/2" D 125 lbs. 3710D-4P<sup>1,2,3</sup> 4 Parcel Lockers (PL5's) 31-1/8" W x 37-7/8" H x 16-1/2" D 120 lbs. 3710S-04<sup>1,2,3</sup> 4 MB1 Doors and 1 Parcel Locker (PL4.5) 17" W x 37-7/8" H x 16-1/2" D

# 10 DOOR HIGH UNITS - 37-7/8" H

| MODEL | DESCRIPTION | UNIT SIZE - FL and RL (includes trim) | WEIGHT |
|-------|-------------|---------------------------------------|--------|