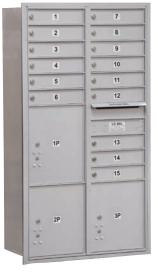

Note: Salsbury 4C horizontal mailboxes and parcel lockers are

Anti-fish plate on rear of mail slot to prevent tampering

cam locks for added security

8 2 9 4 10 11 12 6 Individually Convenient mail numbered mail slot for outgoing mail collection compartments .13 14 15 2P Fully integrated Access door for U.S.P.S. provided parcel locker(s) master arrow lock or master commercial lock Front view of Front Loading Recessed Mounted Double Column Unit displayed