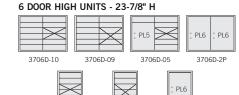

# 6 DOOR HIGH UNITS\* - 23-7/8" H

3706D-10 Double Column - Front Loading

3706S-04 Single Column - Front Loading

3710D-10 Double Column - Front Loading

Single Column - Front Loading

3710S-03<sup>1,2,3</sup> 3 MB1 Doors and 1 Parcel Locker (PL5)

# 6 DOOR HIGH UNITS - 23-7/8" H (equivalent to 6 standard mailbox doors (MB1) high) 💍

3706D-10<sup>1,2,3</sup> 10 MB1 Doors - no Parcel Lockers 31-1/8" W x 23-7/8" H x 16-1/2" D 90 lbs. 3706D-09<sup>1,2,3</sup> 9 MB1 Doors - no Parcel Lockers 31-1/8" W x 23-7/8" H x 16-1/2" D 90 lbs. 3706D-05<sup>1,2,3</sup> 5 MB1 Doors and 1 Parcel Locker (PL5) 31-1/8" W x 23-7/8" H x 16-1/2" D 85 lbs. 3706D-2P<sup>1,2,3</sup> 2 Parcel Lockers (PL6's) 31-1/8" W x 23-7/8" H x 16-1/2" D 80 lbs. 3706S-04<sup>1,2,3</sup> 4 MB1 Doors - no Parcel Lockers 17" W x 23-7/8" H x 16-1/2" D 50 lbs. 3706S-03<sup>1,2,3</sup> 3 MB1 Doors - no Parcel Lockers 17" W x 23-7/8" H x 16-1/2" D 50 lbs. 3706S-1P<sup>1,2,3</sup> 1 Parcel Locker (PL6) 17" W x 23-7/8" H x 16-1/2" D 45 lbs.