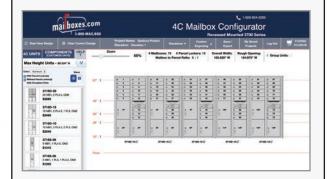

# **4C MAILBOX CONFIGURATOR**

# Access our 4C Configurator at: www.mailboxes.com/4C-Configurator

Our 4C mailbox configurator will assist in determining the ideal combination of mailboxes and parcel lockers based on your specific requirements. This robust tool also allows you to customize 4C mailbox units and add numbering sequences to drawings. In addition to clear and easy to read elevation line drawings with dimensions, our online mailbox configurator will also provide you with PDF, Word, Excel and AutoCAD drawing files to download for your project. Purchasing products and requesting a quote online is simple and convenient.