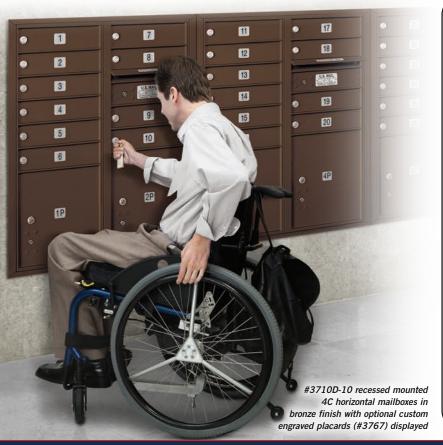

# Recessed Mounted 4C Horizontal Mailboxes

Note: Salsbury 3700 series recessed mounted 4C horizontal mailboxes and parcel lockers are U.S.P.S. approved and meet the specifications of USPS-STD-4C. These units are required for new construction and major renovations.

### **CUSTOM ENGRAVED PLACARDS**

1-3/4" W x 1-1/2" H custom engraved self-adhesive placards are available as an option upon request. (#3767)