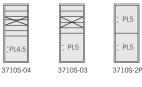

# 10 DOOR HIGH UNITS\* - 37-7/8" H

# 6 DOOR HIGH UNITS\* - 23-7/8" H

3706D-10 Double Column - Front Loading

3706S-04 Single Column - Front Loading

3710D-10 Double Column - Front Loading

Single Column - Front Loading

3710S-03<sup>1,2,3</sup> 3 MB1 Doors and 1 Parcel Locker (PL5)

3710S-2P<sup>1,2,3</sup> 2 Parcel Lockers (PL5's)

 $^{\star}$ All units meet ADA reach requirements when installed with the tenant locks in the top row of mailboxes no more than 48" above the finished floor and the bottom shelf of the lowest row of mailboxes no less than 28" above the finished floor.