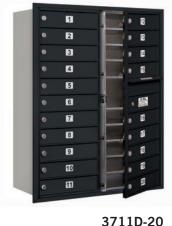

# 11 DOOR HIGH UNITS - 41-3/8" H

Double Column - Front Loading

3716D-20 3716D-15 Double Column - Front Loading Double Column - Front Loading

3711D-10

Double Column - Front Loading

# 11 DOOR HIGH UNITS - 41-3/8" H (equivalent to 11 standard mailbox doors (MB1) high)

| 3711D-20 <sup>1,2,3</sup> | 20 MB1 Doors - no Parcel Lockers          | 31-1/8" W x 41-3/8" H x 16-1/2" D | 145 lbs. |
|---------------------------|-------------------------------------------|-----------------------------------|----------|
| 3711D-15 <sup>1,2,3</sup> | 15 MB1 Doors and 1 Parcel Locker (PL5)    | 31-1/8" W x 41-3/8" H x 16-1/2" D | 135 lbs. |
| 3711D-10 <sup>1,2,3</sup> | 10 MB1 Doors and 2 Parcel Lockers (PL5's) | 31-1/8" W x 41-3/8" H x 16-1/2" D | 135 lbs. |
| 3711D-4P <sup>1,2,3</sup> | 4 Parcel Lockers (PL5's, PL6's)           | 31-1/8" W x 41-3/8" H x 16-1/2" D | 130 lbs. |
| 3711S-09 <sup>1,2,3</sup> | 9 MB1 Doors - no Parcel Lockers           | 17" W x 41-3/8" H x 16-1/2" D     | 75 lbs.  |
| 3711S-04 <sup>1,2,3</sup> | 4 MB1 Doors and 1 Parcel Locker (PL5)     | 17" W x 41-3/8" H x 16-1/2" D     | 75 lbs.  |
| 3711S-2P <sup>1,2,3</sup> | 2 Parcel Lockers (PL5, PL6)               | 17" W x 41-3/8" H x 16-1/2" D     | 65 lbs.  |