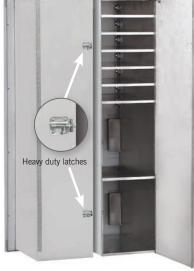

If Front Loading: Units include one or two (2) master door(s) that swing(s) on continuous integral hinges. The outgoing mail compartment includes the access door and cannot be used for mail distribution. The rear of the unit incorporates a solid rear cover.

Note: Salsbury 4C horizontal mailboxes and parcel lockers are

Anti-fish plate on rear of mail slot to prevent tampering

cam locks for added security

8 2 9 4 10 11 12 6 Individually Convenient mail numbered mail slot for outgoing mail collection compartments .13 14 15 2P Fully integrated Access door for U.S.P.S. provided parcel locker(s) master arrow lock or master commercial lock Front view of Front Loading Recessed Mounted Double Column Unit displayed