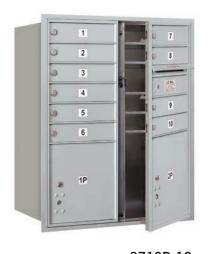

Note: Salsbury 4C horizontal mailboxes and parcel lockers are

Anti-fish plate on rear of mail slot to prevent tampering

cam locks for added security

8 2 9 4 10 11 12 6 Individually Convenient mail numbered mail slot for outgoing mail collection compartments .13 14 15 2P Fully integrated Access door for U.S.P.S. provided parcel locker(s) master arrow lock or master commercial lock Front view of Front Loading Recessed Mounted Double Column Unit displayed