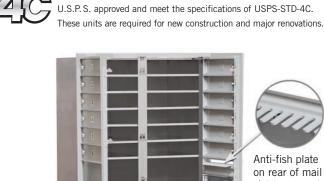

# Recessed Mounted 4C Horizontal Mailboxes

Note: Salsbury 3700 series recessed mounted 4C horizontal mailboxes and parcel lockers are U.S.P.S. approved and meet the specifications of USPS-STD-4C. These units are required for new construction and major renovations.

Note: Salsbury 3700 series recessed mounted 4C horizontal mailboxes and parcel lockers are U.S.P.S. approved and meet the specifications of USPS-STD-4C. These units are required for new construction and major renovations.