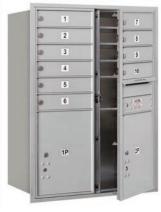

If Front Loading: Units include one or two (2) master door(s) that swing(s) on continuous integral hinges. The outgoing mail compartment includes the access door and cannot be used for mail distribution. The rear of the unit incorporates a solid rear cover.

Note: Salsbury 4C horizontal mailboxes and parcel lockers are

Anti-fish plate on rear of mail slot to prevent tampering

cam locks for added security

8 2 9 4 10 11 12 6 Individually Convenient mail numbered mail slot for outgoing mail collection compartments .13 14 15 2P Fully integrated Access door for U.S.P.S. provided parcel locker(s) master arrow lock or master commercial lock Front view of Front Loading Recessed Mounted Double Column Unit displayed

Front view of Front Loading Recessed Mounted Double Column Unit with Doors Open displayed