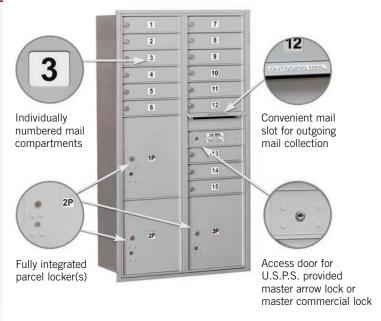

# RECESSED MOUNTED 4C HORIZONTAL MAILBOXES FRONT OR REAR LOADING USES - PRINTE

Made of heavy duty aluminum and stainless steel hardware, Salsbury 3700 series recessed mounted 4C horizontal mailboxes and parcel lockers are U.S.P.S. approved and are available with standard MB1 mailbox doors (12-3/4" W x 3-1/4" H). Larger MB2, MB3 and MB4 mailbox doors are available for custom units. All prenumbered mailbox doors include a heavy duty cam lock with a dust/rain shield and three (3) keys. Recessed mounted 4C horizontal mailbox units include factory installed 1" W x 1/4" D trim and are available in configurations that are one door wide (single column) and two (2) doors wide (double column). The Salsbury maximum height units (3716D-15) have three (3) fully integrated parcel lockers (2 PL4.5 and 1PL5) and fifteen (15) standard MB1 mailbox doors and meet the U.S.P.S. 4C requirement of one parcel locker for every five (5) tenant compartments. Fully integrated and stand-alone parcel lockers are available in heights ranging from the equivalent of three (3) standard MB1 mailbox doors (PL3 - 10-1/4" high) to six (6) standard MB1 mailbox doors (PL6 - 20-3/4" high). Each unit includes a compartment for outgoing mail collection and is labeled "Outgoing Mail". The outgoing mail compartment includes a weather protection flap and a 11-3/4" W x 3/4" H mail slot. Designed for indoor or outdoor use, recessed mounted 4C horizontal mailboxes feature a durable powder coated finish available in four (4) contemporary colors.

Note: Salsbury 4C horizontal mailboxes and parcel lockers are

Anti-fish plate on rear of mail slot to prevent tampering

cam locks for added security

8 2 9 4 10 11 12 6 Individually Convenient mail numbered mail slot for outgoing mail collection compartments .13 14 15 2P Fully integrated Access door for U.S.P.S. provided parcel locker(s) master arrow lock or master commercial lock Front view of Front Loading Recessed Mounted Double Column Unit displayed

Each standard 4C horizontal mailbox door has a 1" high number. The outgoing mail compartment is labeled "Outgoing Mail" and the parcel locker(s) are labeled with a "1P", "2P", etc. Custom identification systems are available as an option upon reauest.

# **OUTGOING MAIL COMPARTMENTS**

One compartment in each unit is labeled "Outgoing Mail" and includes a weather protection flap and a 11-3/4" W x 3/4" H mail slot.

Fach 4C mailbox door includes a heavy duty five (5) pin cylinder cam lock with a dust/rain shield and three (3) keys (2,000 different key changes). (#3790-5 - set of (5) #3790 locks)