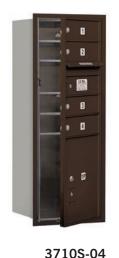

# 11 DOOR HIGH UNITS - 41-3/8" H (equivalent to 11 standard mailbox doors (MB1) high)

| 3711D-20 <sup>1,2,3</sup> | 20 MB1 Doors - no Parcel Lockers          | 31-1/8" W x 41-3/8" H x 16-1/2" D | 145 lbs. |
|---------------------------|-------------------------------------------|-----------------------------------|----------|
| 3711D-15 <sup>1,2,3</sup> | 15 MB1 Doors and 1 Parcel Locker (PL5)    | 31-1/8" W x 41-3/8" H x 16-1/2" D | 135 lbs. |
| 3711D-10 <sup>1,2,3</sup> | 10 MB1 Doors and 2 Parcel Lockers (PL5's) | 31-1/8" W x 41-3/8" H x 16-1/2" D | 135 lbs. |
| 3711D-4P <sup>1,2,3</sup> | 4 Parcel Lockers (PL5's, PL6's)           | 31-1/8" W x 41-3/8" H x 16-1/2" D | 130 lbs. |
| 3711S-09 <sup>1,2,3</sup> | 9 MB1 Doors - no Parcel Lockers           | 17" W x 41-3/8" H x 16-1/2" D     | 75 lbs.  |
| 3711S-04 <sup>1,2,3</sup> | 4 MB1 Doors and 1 Parcel Locker (PL5)     | 17" W x 41-3/8" H x 16-1/2" D     | 75 lbs.  |
| 3711S-2P <sup>1,2,3</sup> | 2 Parcel Lockers (PL5, PL6)               | 17" W x 41-3/8" H x 16-1/2" D     | 65 lbs.  |