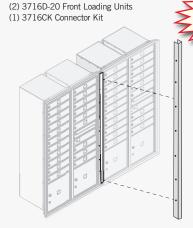

# 4C CONNECTOR KIT

Models displayed:

Made of heavy duty aluminum, 4C horizontal mailbox connector kits easily connect multiple recessed mounted mailbox units providing easy installation. Each standard and custom recessed mounted 4C horizontal mailbox unit includes one mailbox connector kit (hardware included).

4C horizontal mailbox connector kits connect recessed mounted units side by side and eliminate the need for wood studs between the units.

Note: For installations accessed by the U.S. Postal Service, the tenant locks in the top row of mailboxes must be no more than 67" above the finished floor and the bottom shelf of the lowest row of mailboxes must be no less than 28" above the finished floor. The U.S.P.S. master arrow lock must be a minimum of 36" and a maximum of 48" above the finished floor. The bottom shelf of parcel lockers must be at least 15" above the finished floor.