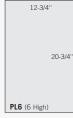

### PARCEL LOCKER DOOR SIZES

Parcel lockers offer tenants a convenient way to receive packages on site and are fit with a two (2) key security system.

#3753P1 Replacement PL3 door and lock

#3754P1 Replacement

PL4 door and lock

#3754.5P1 Replacement PL4.5 door and lock

#3755P1 Replacement PL5 door and lock

#3756P1 Replacement PL6 door and lock

The durable and corrosion resistant 4C units feature a durable powder coated finish available in aluminum, bronze, sandstone or black. Custom finishes (#3766) are available as an option upon request - minimum order of (100) doors.