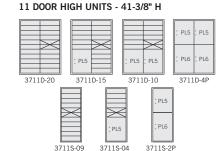

# 11 DOOR HIGH UNITS - 41-3/8" H

Double Column - Front Loading

3716D-20 3716D-15 Double Column - Front Loading Double Column - Front Loading

3711D-10

Double Column - Front Loading

# 11 DOOR HIGH UNITS - 41-3/8" H (equivalent to 11 standard mailbox doors (MB1) high)

| 3711D-20 <sup>1,2,3</sup> | 20 MB1 Doors - no Parcel Lockers          | 31-1/8" W x 41-3/8" H x 16-1/2" D | 145 lbs. |
|---------------------------|-------------------------------------------|-----------------------------------|----------|
| 3711D-15 <sup>1,2,3</sup> | 15 MB1 Doors and 1 Parcel Locker (PL5)    | 31-1/8" W x 41-3/8" H x 16-1/2" D | 135 lbs. |
| 3711D-10 <sup>1,2,3</sup> | 10 MB1 Doors and 2 Parcel Lockers (PL5's) | 31-1/8" W x 41-3/8" H x 16-1/2" D | 135 lbs. |
| 3711D-4P <sup>1,2,3</sup> | 4 Parcel Lockers (PL5's, PL6's)           | 31-1/8" W x 41-3/8" H x 16-1/2" D | 130 lbs. |
| 3711S-09 <sup>1,2,3</sup> | 9 MB1 Doors - no Parcel Lockers           | 17" W x 41-3/8" H x 16-1/2" D     | 75 lbs.  |
| 3711S-04 <sup>1,2,3</sup> | 4 MB1 Doors and 1 Parcel Locker (PL5)     | 17" W x 41-3/8" H x 16-1/2" D     | 75 lbs.  |
| 3711S-2P <sup>1,2,3</sup> | 2 Parcel Lockers (PL5, PL6)               | 17" W x 41-3/8" H x 16-1/2" D     | 65 lbs.  |