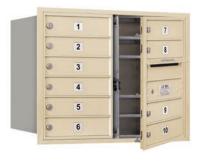

# 11 DOOR HIGH UNITS - 41-3/8" H (equivalent to 11 standard mailbox doors (MB1) high)

| 3711D-20 <sup>1,2,3</sup> | 20 MB1 Doors - no Parcel Lockers          | 31-1/8" W x 41-3/8" H x 16-1/2" D | 145 lbs. |
|---------------------------|-------------------------------------------|-----------------------------------|----------|
| 3711D-15 <sup>1,2,3</sup> | 15 MB1 Doors and 1 Parcel Locker (PL5)    | 31-1/8" W x 41-3/8" H x 16-1/2" D | 135 lbs. |
| 3711D-10 <sup>1,2,3</sup> | 10 MB1 Doors and 2 Parcel Lockers (PL5's) | 31-1/8" W x 41-3/8" H x 16-1/2" D | 135 lbs. |
| 3711D-4P <sup>1,2,3</sup> | 4 Parcel Lockers (PL5's, PL6's)           | 31-1/8" W x 41-3/8" H x 16-1/2" D | 130 lbs. |
| 3711S-09 <sup>1,2,3</sup> | 9 MB1 Doors - no Parcel Lockers           | 17" W x 41-3/8" H x 16-1/2" D     | 75 lbs.  |
| 3711S-04 <sup>1,2,3</sup> | 4 MB1 Doors and 1 Parcel Locker (PL5)     | 17" W x 41-3/8" H x 16-1/2" D     | 75 lbs.  |
| 3711S-2P <sup>1,2,3</sup> | 2 Parcel Lockers (PL5, PL6)               | 17" W x 41-3/8" H x 16-1/2" D     | 65 lbs.  |