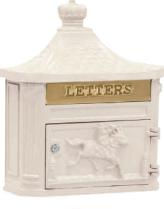

## VICTORIAN MAILBOXES

Made of die cast aluminum, Salsbury Victorian mailboxes (#4460) are available in four (4) contemporary colors and include a 10-3/4" W x 2-1/4" H mail flap with the word "LETTERS" cast into it. The brass mail flap features an adjustable stop that can limit the size of the mail flap opening. Surface mounted Victorian mailboxes include a front access 10-3/4" W x 6" H door and a lock with two (2) keys. A gold finish non-locking thumb latch (#4488) is available as an option upon request. Surface mounted Victorian mailboxes may be used for U.S.P.S. residential door mail delivery.