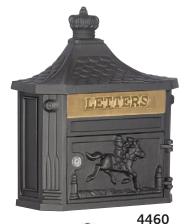

## VICTORIAN MAILBOXES

Made of die cast aluminum, Salsbury Victorian mailboxes (#4460) are available in four (4) contemporary colors and include a 10-3/4" W x 2-1/4" H mail flap with the word "LETTERS" cast into it. The brass mail flap features an adjustable stop that can limit the size of the mail flap opening. Surface mounted Victorian mailboxes include a front access 10-3/4" W x 6" H door and a lock with two (2) keys. A gold finish non-locking thumb latch (#4488) is available as an option upon request. Surface mounted Victorian mailboxes may be used for U.S.P.S. residential door mail delivery.

## DESCRIPTION

44601 · Victorian Mailbox -Surface Mounted

**UNIT SIZE** 15-3/4" W x 20 H" x 5-3/4" D Mail flap:

10-3/4" W x 2-1/4" H

WEIGHT 15 lbs.

**PRICE** 

Lock - standard replacement - with (2) keys (#4490 - \$15.00)