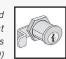

## DESCRIPTION

44601 · Victorian Mailbox -Surface Mounted

**UNIT SIZE** 15-3/4" W x 20 H" x 5-3/4" D Mail flap:

10-3/4" W x 2-1/4" H

WEIGHT 15 lbs.

**PRICE** 

Lock - standard replacement - with (2) keys (#4490 - \$15.00)

Thumb latch - gold finish - optional (#4488 - \$15.00)

side view