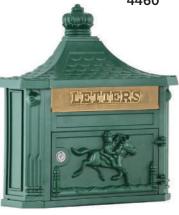

## VICTORIAN MAILBOXES

Made of die cast aluminum, Salsbury Victorian mailboxes (#4460) are available in four (4) contemporary colors and include a 10-3/4" W x 2-1/4" H mail flap with the word "LETTERS" cast into it. The brass mail flap features an adjustable stop that can limit the size of the mail flap opening. Surface mounted Victorian mailboxes include a front access 10-3/4" W x 6" H door and a lock with two (2) keys. A gold finish non-locking thumb latch (#4488) is available as an option upon request. Surface mounted Victorian mailboxes may be used for U.S.P.S. residential door mail delivery.