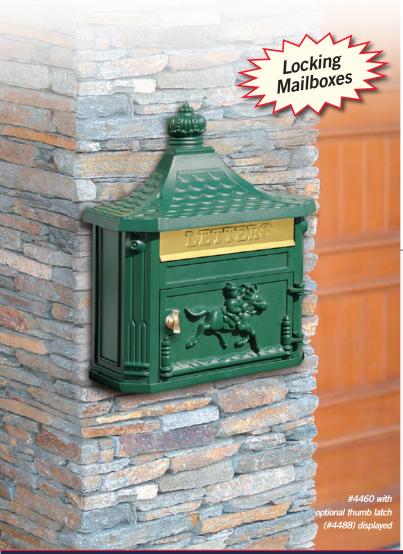

## VICTORIAN MAILBOXES

Made of die cast aluminum, Salsbury Victorian mailboxes (#4460) are available in four (4) contemporary colors and include a 10-3/4" W x 2-1/4" H mail flap with the word "LETTERS" cast into it. The brass mail flap features an adjustable stop that can limit the size of the mail flap opening. Surface mounted Victorian mailboxes include a front access 10-3/4" W x 6" H door and a lock with two (2) keys. A gold finish non-locking thumb latch (#4488) is available as an option upon request. Surface mounted Victorian mailboxes may be used for U.S.P.S. residential door mail delivery.

Thumb latch - gold finish - optional (#4488 - \$15.00)

side view