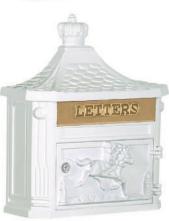

## VICTORIAN MAILBOXES

Made of die cast aluminum, Salsbury Victorian mailboxes (#4460) are available in four (4) contemporary colors and include a 10-3/4" W x 2-1/4" H mail flap with the word "LETTERS" cast into it. The brass mail flap features an adjustable stop that can limit the size of the mail flap opening. Surface mounted Victorian mailboxes include a front access 10-3/4" W x 6" H door and a lock with two (2) keys. A gold finish non-locking thumb latch (#4488) is available as an option upon request. Surface mounted Victorian mailboxes may be used for U.S.P.S. residential door mail delivery.

## DESCRIPTION

44601 · Victorian Mailbox -Surface Mounted

**UNIT SIZE** 15-3/4" W x 20 H" x 5-3/4" D Mail flap:

10-3/4" W x 2-1/4" H

WEIGHT 15 lbs.

**PRICE** 

Lock - standard replacement - with (2) keys (#4490 - \$15.00)