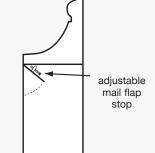

## VICTORIAN MAILBOXES

Made of die cast aluminum, Salsbury Victorian mailboxes (#4460) are available in four (4) contemporary colors and include a 10-3/4" W x 2-1/4" H mail flap with the word "LETTERS" cast into it. The brass mail flap features an adjustable stop that can limit the size of the mail flap opening. Surface mounted Victorian mailboxes include a front access 10-3/4" W x 6" H door and a lock with two (2) keys. A gold finish non-locking thumb latch (#4488) is available as an option upon request. Surface mounted Victorian mailboxes may be used for U.S.P.S. residential door mail delivery.