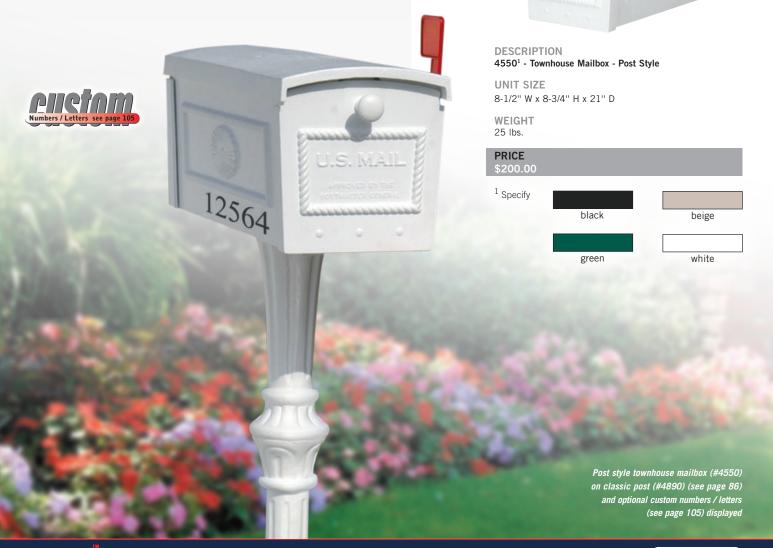

## Townhouse Mailboxes

## TOWNHOUSE MAILBOXES U.S.P.S. APPROVED

Made of die cast aluminum, Salsbury U.S.P.S. approved post style townhouse mailboxes feature a durable powder coated finish available in four (4) contemporary colors and include an adjustable red signal flag, a magnetic door catch and a non-locking pull knob. A full width stainless steel hinge attaches the door to the body allowing for smooth operation. Post style townhouse mailboxes can be mounted on standard, classic, decorative or deluxe mailbox posts (see pages 84-89), spreaders (see page 85) or a base of your choice. Post style townhouse mailboxes are approved for U.S.P.S. curbside mail delivery.

Volume Discount Pricing Available at Mailboxes.com!

4550