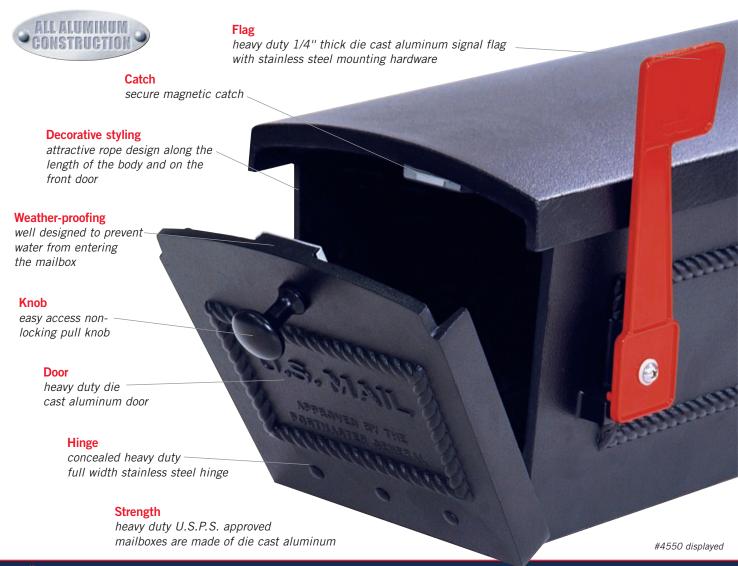

## TOWNHOUSE MAILBOXES U.S.P.S. APPROVED

Made of die cast aluminum, Salsbury U.S.P.S. approved post style townhouse mailboxes feature a durable powder coated finish available in four (4) contemporary colors and include an adjustable red signal flag, a magnetic door catch and a non-locking pull knob. A full width stainless steel hinge attaches the door to the body allowing for smooth operation. Post style townhouse mailboxes can be mounted on standard, classic, decorative or deluxe mailbox posts (see pages 84-89), spreaders (see page 85) or a base of your choice. Post style townhouse mailboxes are approved for U.S.P.S. curbside mail delivery.