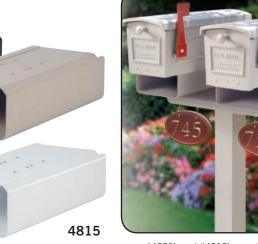

## **NEWSPAPER HOLDERS**

Made of heavy duty aluminum, Salsbury newspaper holders are a unique option for townhouse mailboxes. Each unit has a solid back and includes mounting hardware to easily attach to mailbox posts and spreaders (see pages 84-89). Newspaper holders feature a durable powder coated finish available in four (4) contemporary colors.

DESCRIPTION

48151 - Newspaper Holder

**UNIT SIZE** 7-1/4" W x 4-1/2" H x 16" D

WEIGHT 10 lbs.

**PRICE** \$75.00

<sup>1</sup> Specify

black

beige

green

white

#4550's and #4815's on a two (2) wide spreader (#4882 - see page 85) mounted on a standard post (#4895 - see page 84) with (2) hanging signature series plaques (#1435 - see pages 100-101) and optional custom numbers / letters (see page 105) displayed