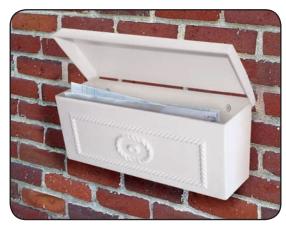

## TOWNHOUSE MAILBOXES SURFACE MOUNTED

Made of die cast aluminum, Salsbury surface mounted townhouse mailboxes (#4560) feature a durable powder coated finish available in four (4) contemporary colors and are accessed from the top through a 15" W x 4-1/2" D opening. Surface mounted townhouse mailboxes may be used for U.S.P.S. residential door mail delivery.

## Volume Discount Pricing Available at Mailboxes.com!

DESCRIPTION
4560¹ · Townhouse Mailbox -

Surface Mounted

**UNIT SIZE** 16-3/4" W x 7-1/4" H x 6" D

WEIGHT 20 lbs.

**PRICE** \$100.00

<sup>1</sup> Specify

#4560 displayed