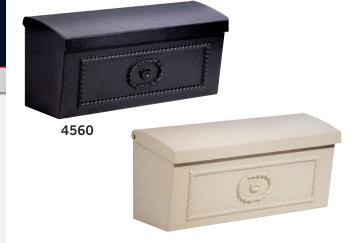

## TOWNHOUSE MAILBOXES SURFACE MOUNTED

Made of die cast aluminum, Salsbury surface mounted townhouse mailboxes (#4560) feature a durable powder coated finish available in four (4) contemporary colors and are accessed from the top through a 15" W x 4-1/2" D opening. Surface mounted townhouse mailboxes may be used for U.S.P.S. residential door mail delivery.

## Volume Discount Pricing Available at Mailboxes.com!

DESCRIPTION
4560¹ · Townhouse Mailbox -

Surface Mounted

**UNIT SIZE** 16-3/4" W x 7-1/4" H x 6" D

WEIGHT 20 lbs.

**PRICE** \$100.00

<sup>1</sup> Specify