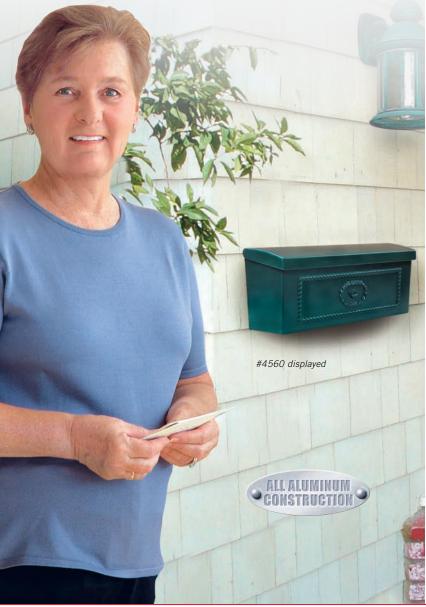

## TOWNHOUSE MAILBOXES SURFACE MOUNTED

Made of die cast aluminum, Salsbury surface mounted townhouse mailboxes (#4560) feature a durable powder coated finish available in four (4) contemporary colors and are accessed from the top through a 15" W x 4-1/2" D opening. Surface mounted townhouse mailboxes may be used for U.S.P.S. residential door mail delivery.

#4560 displayed