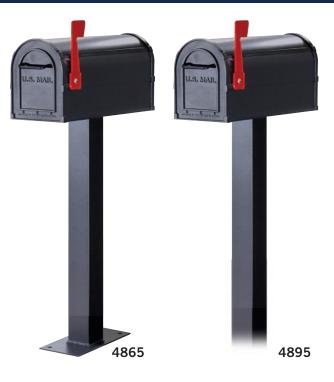

### STANDARD MAILBOX POSTS FOR RURAL AND TOWNHOUSE MAILBOXES

Made of heavy duty aluminum, Salsbury standard mailbox posts accommodate rural mailboxes (see pages 76-81) and townhouse mailboxes (see pages 82-83) and are available in a bolt mounted style (#4865) and an in-ground mounted style (#4895). Standard mailbox posts feature a durable powder coated finish available in five (5) contemporary colors.

#### **DESCRIPTION**

48651 - Standard Post - Bolt mounted

JNIT SIZE

Post: 3-1/2" W x 42" H x 3-1/2" D Top & base: 6" W x 12" D

WEIGHT 20 lbs.

#### **DESCRIPTION**

48951 - Standard Post - In-ground mounted

NIT SIZE

Post: 3-1/2" W x 60" H x 3-1/2" D Top: 6" W x 12" D

WEIGHT 25 lbs.

PRICE \$110.00 PRICE

<sup>1</sup> Specify

beige