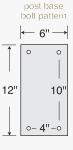

#### **DESCRIPTION**

48651 - Standard Post - Bolt mounted

JNIT SIZE

Post: 3-1/2" W x 42" H x 3-1/2" D Top & base: 6" W x 12" D

WEIGHT 20 lbs.

#### **DESCRIPTION**

48951 - Standard Post - In-ground mounted

NIT SIZE

Post: 3-1/2" W x 60" H x 3-1/2" D Top: 6" W x 12" D

WEIGHT 25 lbs.

PRICE \$110.00 PRICE

<sup>1</sup> Specify

beige