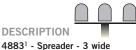

**Volume Discount Pricing** 

Available at Mailboxes.com!

**DESCRIPTION** 48821 - Spreader - 2 wide

**UNIT SIZE** 19" W x 7-1/4" D 10 lbs.

**PRICE** 

#4882 on a standard post displayed

**UNIT SIZE** 

WEIGHT 34" W x 7-1/4" D 15 lbs.