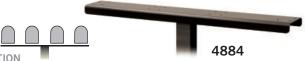

**PRICE** 

#4883 on a standard post displayed

**DESCRIPTION** 

48841 - Spreader - 4 wide

**UNIT SIZE** WEIGHT 50" W x 7-1/4" D 20 lbs.

#4884 on a standard post displayed

**PRICE** 

Note: Order mailboxes and posts separately