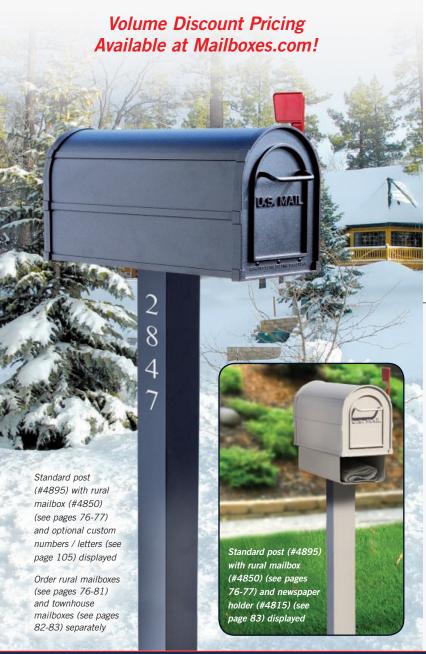

### STANDARD MAILBOX POSTS FOR RURAL AND TOWNHOUSE MAILBOXES

Made of heavy duty aluminum, Salsbury standard mailbox posts accommodate rural mailboxes (see pages 76-81) and townhouse mailboxes (see pages 82-83) and are available in a bolt mounted style (#4865) and an in-ground mounted style (#4895). Standard mailbox posts feature a durable powder coated finish available in five (5) contemporary colors.

#### **DESCRIPTION**

48951 - Standard Post - In-ground mounted

NIT SIZE

Post: 3-1/2" W x 60" H x 3-1/2" D Top: 6" W x 12" D

WEIGHT 25 lbs.

PRICE \$110.00 PRICE

<sup>1</sup> Specify

beige