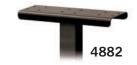

**Volume Discount Pricing** 

Available at Mailboxes.com!

**DESCRIPTION** 48821 - Spreader - 2 wide

**UNIT SIZE** 19" W x 7-1/4" D 10 lbs.

**PRICE** 

#4882 on a standard post displayed

**UNIT SIZE** 

WEIGHT 34" W x 7-1/4" D 15 lbs.