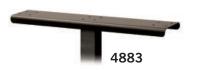

**PRICE** 

#4883 on a standard post displayed

**DESCRIPTION** 

48841 - Spreader - 4 wide

**UNIT SIZE** WEIGHT 50" W x 7-1/4" D 20 lbs.

#4884 on a standard post displayed

**PRICE** 

Note: Order mailboxes and posts separately