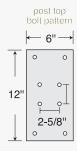

#### **DESCRIPTION**

48651 - Standard Post - Bolt mounted

JNIT SIZE

Post: 3-1/2" W x 42" H x 3-1/2" D Top & base: 6" W x 12" D

WEIGHT 20 lbs.

#### **DESCRIPTION**

48951 - Standard Post - In-ground mounted

NIT SIZE

Post: 3-1/2" W x 60" H x 3-1/2" D Top: 6" W x 12" D

WEIGHT 25 lbs.

PRICE \$110.00 PRICE

<sup>1</sup> Specify

beige