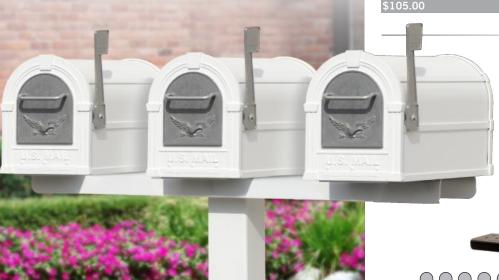

## Mailbox **Spreaders**

#### **MAILBOX SPREADERS** FOR RURAL AND TOWNHOUSE MAILBOXES

Made of heavy duty aluminum, Salsbury spreaders are an ideal way to mount multiple rural mailboxes (see pages 76-81) and townhouse mailboxes (see pages 82-83) to mailbox posts. Available in four (4) widths, mailbox spreaders feature a durable powder coated finish available in black, beige, green, white and bronze. Mailbox spreaders include mounting hardware to easily attach to standard mailbox posts. All spreaders can be used with newspaper holders and two (2) wide and three (3) wide spreaders can be used with the modern style decorative posts (#4825) - see page 87.

**PRICE** 

#4883 on a standard post displayed

**DESCRIPTION** 

48841 - Spreader - 4 wide

**UNIT SIZE** WEIGHT 50" W x 7-1/4" D 20 lbs.

#4884 on a standard post displayed

**PRICE** 

Note: Order mailboxes and posts separately