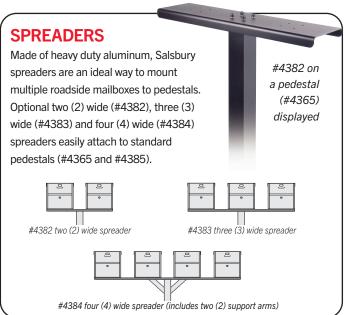

### **ROADSIDE MAILBOX PEDESTALS, POSTS & OPTIONS**

| MODEL             | DESCRIPTION                                                                      | UNIT SIZE                   | WEIGHT  |
|-------------------|----------------------------------------------------------------------------------|-----------------------------|---------|
| 4365 <sup>1</sup> | Pedestal - bolt mounted                                                          | 3-1/2" W x 32" H x 3-1/2" D | 15 lbs. |
| 4385 <sup>1</sup> | Pedestal - in-ground mounted                                                     | 3-1/2" W x 48" H x 3-1/2" D | 20 lbs. |
| $4370^{1}$        | Deluxe Post - for (1) roadside mailbox                                           | 25" W x 81" H x 4" D        | 35 lbs. |
| 4372 <sup>1</sup> | Deluxe Post - for (2) roadside mailboxes                                         | 35" W x 81" H x 4" D        | 45 lbs. |
| 4373 <sup>1</sup> | Deluxe Post - for (3) roadside mailboxes                                         | 49'' W x 81'' H x 4" D      | 55 lbs. |
| 4374 <sup>1</sup> | Deluxe Post - for (4) roadside mailboxes                                         | 63'' W x 81'' H x 4" D      | 65 lbs. |
| 4382 <sup>1</sup> | Spreader - 2 wide                                                                | 34'' W x 9'' D              | 10 lbs. |
| 4383 <sup>1</sup> | Spreader - 3 wide                                                                | 55'' W x 9'' D              | 15 lbs. |
| 4384 <sup>1</sup> | Spreader - 4 wide (includes 2 support arms)                                      | 63-1/2'' W x 9'' D          | 35 lbs. |
| 4316              | Replacement flag                                                                 | 2-3/4" W x 8" H x 1/4" D    | 1 lb.   |
| 4393              | Pedestal mounting kit - (4) expansion wedge anchor bolts - for existing concrete |                             | 2 lbs.  |
| 4394              | Pedestal mounting kit - (4) anchor (J) bolts - for new concrete                  |                             | 2 lbs.  |
| 4390              | Lock set - (2) standard replacement locks (keyed alike) - with (2) keys each     |                             |         |