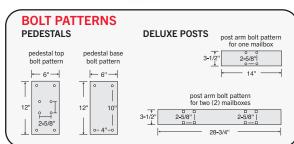

### **ROADSIDE MAILBOX PEDESTALS, POSTS & OPTIONS**

| MODEL             | DESCRIPTION                                                                      | UNIT SIZE                   | WEIGHT  |
|-------------------|----------------------------------------------------------------------------------|-----------------------------|---------|
| 4365 <sup>1</sup> | Pedestal - bolt mounted                                                          | 3-1/2" W x 32" H x 3-1/2" D | 15 lbs. |
| 4385 <sup>1</sup> | Pedestal - in-ground mounted                                                     | 3-1/2" W x 48" H x 3-1/2" D | 20 lbs. |
| $4370^{1}$        | Deluxe Post - for (1) roadside mailbox                                           | 25" W x 81" H x 4" D        | 35 lbs. |
| 4372 <sup>1</sup> | Deluxe Post - for (2) roadside mailboxes                                         | 35" W x 81" H x 4" D        | 45 lbs. |
| 4373 <sup>1</sup> | Deluxe Post - for (3) roadside mailboxes                                         | 49'' W x 81'' H x 4" D      | 55 lbs. |
| 4374 <sup>1</sup> | Deluxe Post - for (4) roadside mailboxes                                         | 63'' W x 81'' H x 4" D      | 65 lbs. |
| 4382 <sup>1</sup> | Spreader - 2 wide                                                                | 34'' W x 9'' D              | 10 lbs. |
| 4383 <sup>1</sup> | Spreader - 3 wide                                                                | 55'' W x 9'' D              | 15 lbs. |
| 4384 <sup>1</sup> | Spreader - 4 wide (includes 2 support arms)                                      | 63-1/2'' W x 9'' D          | 35 lbs. |
| 4316              | Replacement flag                                                                 | 2-3/4" W x 8" H x 1/4" D    | 1 lb.   |
| 4393              | Pedestal mounting kit - (4) expansion wedge anchor bolts - for existing concrete |                             | 2 lbs.  |
| 4394              | Pedestal mounting kit - (4) anchor (J) bolts - for new concrete                  |                             | 2 lbs.  |
| 4390              | Lock set - (2) standard replacement locks (keyed alike) - with (2) keys each     |                             |         |