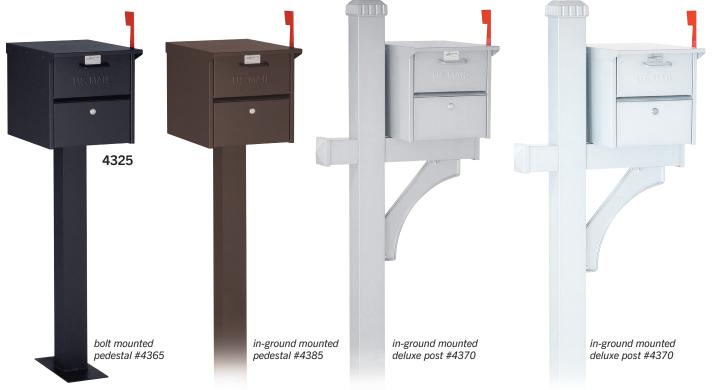

## ROADSIDE MAILBOXES U.S.P.S. APPROVED

Made entirely of aluminum, Salsbury U.S.P.S. approved 4300 series roadside mailboxes feature both a front and rear access locking door. Available in a durable powder coated black, bronze, silver or white finish, each unit includes an outgoing mail tray, a lock with two (2) keys on each door (keyed alike) and an adjustable red signal flag. Mail is deposited through a non-locking access panel on the front. Roadside mailboxes can be mounted on the optional bolt mounted (#4365) or in-ground mounted (#4385) aluminum pedestals, in-ground mounted aluminum deluxe posts (#4370, #4372, #4373 and #4374) or a base of your choice. Roadside mailboxes can also be mounted in columns, masonry or walls. Non-locking thumb latches (#4388) are available as options upon request. Roadside mailboxes are approved for U.S.P.S. curbside mail delivery. Master postal lock not required. For a larger version of this product, see mail chests on pages 48-49.

# Current Pricing and Volume Discounts Available at Mailboxes.com!

Front view of #4325 mounted in a column with optional custom numbers / letters (see mailboxes.com) displayed

& POSTS

DESCRIPTION 4325¹ - Roadside Mailbox

### **ROADSIDE MAILBOX PEDESTALS, POSTS & OPTIONS**

| MODEL             | DESCRIPTION                                                                      | UNIT SIZE                   | WEIGHT  |
|-------------------|----------------------------------------------------------------------------------|-----------------------------|---------|
| 4365 <sup>1</sup> | Pedestal - bolt mounted                                                          | 3-1/2" W x 32" H x 3-1/2" D | 15 lbs. |
| 4385 <sup>1</sup> | Pedestal - in-ground mounted                                                     | 3-1/2" W x 48" H x 3-1/2" D | 20 lbs. |
| $4370^{1}$        | Deluxe Post - for (1) roadside mailbox                                           | 25" W x 81" H x 4" D        | 35 lbs. |
| 4372 <sup>1</sup> | Deluxe Post - for (2) roadside mailboxes                                         | 35" W x 81" H x 4" D        | 45 lbs. |
| 4373 <sup>1</sup> | Deluxe Post - for (3) roadside mailboxes                                         | 49'' W x 81'' H x 4" D      | 55 lbs. |
| 4374 <sup>1</sup> | Deluxe Post - for (4) roadside mailboxes                                         | 63'' W x 81'' H x 4" D      | 65 lbs. |
| 4382 <sup>1</sup> | Spreader - 2 wide                                                                | 34'' W x 9'' D              | 10 lbs. |
| 4383 <sup>1</sup> | Spreader - 3 wide                                                                | 55'' W x 9'' D              | 15 lbs. |
| 4384 <sup>1</sup> | Spreader - 4 wide (includes 2 support arms)                                      | 63-1/2'' W x 9'' D          | 35 lbs. |
| 4316              | Replacement flag                                                                 | 2-3/4" W x 8" H x 1/4" D    | 1 lb.   |
| 4393              | Pedestal mounting kit - (4) expansion wedge anchor bolts - for existing concrete |                             | 2 lbs.  |
| 4394              | Pedestal mounting kit - (4) anchor (J) bolts - for new concrete                  |                             | 2 lbs.  |
| 4390              | Lock set - (2) standard replacement locks (keyed alike) - with (2) keys each     |                             |         |