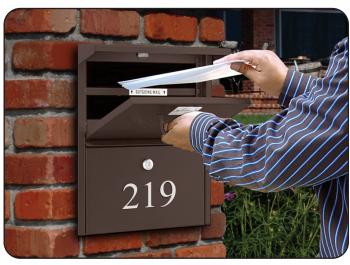

## ROADSIDE MAILBOXES U.S.P.S. APPROVED

Made entirely of aluminum, Salsbury U.S.P.S. approved 4300 series roadside mailboxes feature both a front and rear access locking door. Available in a durable powder coated black, bronze, silver or white finish, each unit includes an outgoing mail tray, a lock with two (2) keys on each door (keyed alike) and an adjustable red signal flag. Mail is deposited through a non-locking access panel on the front. Roadside mailboxes can be mounted on the optional bolt mounted (#4365) or in-ground mounted (#4385) aluminum pedestals, in-ground mounted aluminum deluxe posts (#4370, #4372, #4373 and #4374) or a base of your choice. Roadside mailboxes can also be mounted in columns, masonry or walls. Non-locking thumb latches (#4388) are available as options upon request. Roadside mailboxes are approved for U.S.P.S. curbside mail delivery. Master postal lock not required. For a larger version of this product, see mail chests on pages 48-49.