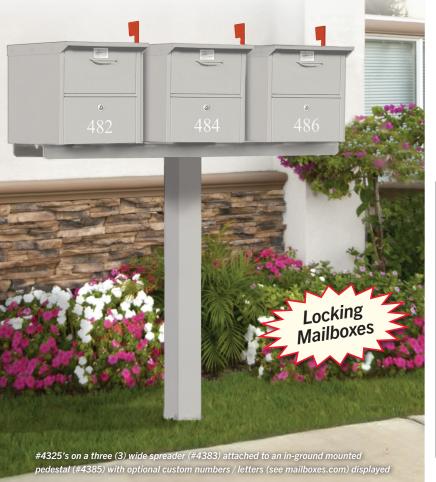

# Current Pricing and Volume Discounts Available at Mailboxes.com!

Front view of #4325 mounted in a column with optional custom numbers / letters (see mailboxes.com) displayed

& POSTS

DESCRIPTION 4325¹ - Roadside Mailbox

### **ROADSIDE MAILBOX PEDESTALS, POSTS & OPTIONS**

| MODEL             | DESCRIPTION                                                                      | UNIT SIZE                   | WEIGHT  |
|-------------------|----------------------------------------------------------------------------------|-----------------------------|---------|
| 4365 <sup>1</sup> | Pedestal - bolt mounted                                                          | 3-1/2" W x 32" H x 3-1/2" D | 15 lbs. |
| 4385 <sup>1</sup> | Pedestal - in-ground mounted                                                     | 3-1/2" W x 48" H x 3-1/2" D | 20 lbs. |
| $4370^{1}$        | Deluxe Post - for (1) roadside mailbox                                           | 25" W x 81" H x 4" D        | 35 lbs. |
| 4372 <sup>1</sup> | Deluxe Post - for (2) roadside mailboxes                                         | 35" W x 81" H x 4" D        | 45 lbs. |
| 4373 <sup>1</sup> | Deluxe Post - for (3) roadside mailboxes                                         | 49'' W x 81'' H x 4" D      | 55 lbs. |
| 4374 <sup>1</sup> | Deluxe Post - for (4) roadside mailboxes                                         | 63'' W x 81'' H x 4" D      | 65 lbs. |
| 4382 <sup>1</sup> | Spreader - 2 wide                                                                | 34'' W x 9'' D              | 10 lbs. |
| 4383 <sup>1</sup> | Spreader - 3 wide                                                                | 55'' W x 9'' D              | 15 lbs. |
| 4384 <sup>1</sup> | Spreader - 4 wide (includes 2 support arms)                                      | 63-1/2'' W x 9'' D          | 35 lbs. |
| 4316              | Replacement flag                                                                 | 2-3/4" W x 8" H x 1/4" D    | 1 lb.   |
| 4393              | Pedestal mounting kit - (4) expansion wedge anchor bolts - for existing concrete |                             | 2 lbs.  |
| 4394              | Pedestal mounting kit - (4) anchor (J) bolts - for new concrete                  |                             | 2 lbs.  |
| 4390              | Lock set - (2) standard replacement locks (keyed alike) - with (2) keys each     |                             |         |