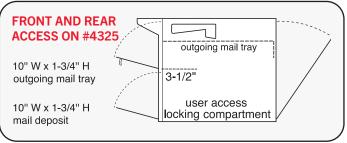

## ROADSIDE MAILBOXES U.S.P.S. APPROVED

Made entirely of aluminum, Salsbury U.S.P.S. approved 4300 series roadside mailboxes feature both a front and rear access locking door. Available in a durable powder coated black, bronze, silver or white finish, each unit includes an outgoing mail tray, a lock with two (2) keys on each door (keyed alike) and an adjustable red signal flag. Mail is deposited through a non-locking access panel on the front. Roadside mailboxes can be mounted on the optional bolt mounted (#4365) or in-ground mounted (#4385) aluminum pedestals, in-ground mounted aluminum deluxe posts (#4370, #4372, #4373 and #4374) or a base of your choice. Roadside mailboxes can also be mounted in columns, masonry or walls. Non-locking thumb latches (#4388) are available as options upon request. Roadside mailboxes are approved for U.S.P.S. curbside mail delivery. Master postal lock not required. For a larger version of this product, see mail chests on pages 48-49.