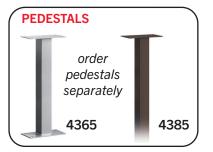

### **ROADSIDE MAILBOX PEDESTALS, POSTS & OPTIONS**

| MODEL             | DESCRIPTION                                                                      | UNIT SIZE                   | WEIGHT  |
|-------------------|----------------------------------------------------------------------------------|-----------------------------|---------|
| 4365 <sup>1</sup> | Pedestal - bolt mounted                                                          | 3-1/2" W x 32" H x 3-1/2" D | 15 lbs. |
| 4385 <sup>1</sup> | Pedestal - in-ground mounted                                                     | 3-1/2" W x 48" H x 3-1/2" D | 20 lbs. |
| $4370^{1}$        | Deluxe Post - for (1) roadside mailbox                                           | 25" W x 81" H x 4" D        | 35 lbs. |
| 4372 <sup>1</sup> | Deluxe Post - for (2) roadside mailboxes                                         | 35" W x 81" H x 4" D        | 45 lbs. |
| 4373 <sup>1</sup> | Deluxe Post - for (3) roadside mailboxes                                         | 49'' W x 81'' H x 4" D      | 55 lbs. |
| 4374 <sup>1</sup> | Deluxe Post - for (4) roadside mailboxes                                         | 63'' W x 81'' H x 4" D      | 65 lbs. |
| 4382 <sup>1</sup> | Spreader - 2 wide                                                                | 34'' W x 9'' D              | 10 lbs. |
| 4383 <sup>1</sup> | Spreader - 3 wide                                                                | 55'' W x 9'' D              | 15 lbs. |
| 4384 <sup>1</sup> | Spreader - 4 wide (includes 2 support arms)                                      | 63-1/2'' W x 9'' D          | 35 lbs. |
| 4316              | Replacement flag                                                                 | 2-3/4" W x 8" H x 1/4" D    | 1 lb.   |
| 4393              | Pedestal mounting kit - (4) expansion wedge anchor bolts - for existing concrete |                             | 2 lbs.  |
| 4394              | Pedestal mounting kit - (4) anchor (J) bolts - for new concrete                  |                             | 2 lbs.  |
| 4390              | Lock set - (2) standard replacement locks (keyed alike) - with (2) keys each     |                             |         |