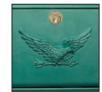

## **MODERN MAILBOXES**

Mailboxes

Modern

Made of die cast aluminum, Salsbury 4100 series surface mounted modern mailboxes include a 10" W x 2-1/2" H solid brass mail flap with the word "MAIL" cast into it. Modern mailboxes are accessed from the front through a locking 10" W x 6-1/2" H door and include a gold finish lock with two (2) keys. A gold finish non-locking thumb latch (#4188) is available as an option upon request. Modern mailboxes feature a durable powder coated finish available in four (4) contemporary colors and are available in two (2) door designs (plain and eagle). Modern mailboxes may be used for U.S.P.S. residential door mail delivery.