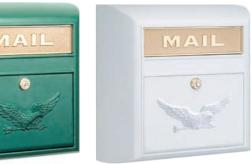

## **MODERN MAILBOXES**

Mailboxes

Modern

Made of die cast aluminum, Salsbury 4100 series surface mounted modern mailboxes include a 10" W x 2-1/2" H solid brass mail flap with the word "MAIL" cast into it. Modern mailboxes are accessed from the front through a locking 10" W x 6-1/2" H door and include a gold finish lock with two (2) keys. A gold finish non-locking thumb latch (#4188) is available as an option upon request. Modern mailboxes feature a durable powder coated finish available in four (4) contemporary colors and are available in two (2) door designs (plain and eagle). Modern mailboxes may be used for U.S.P.S. residential door mail delivery.

## **DESCRIPTION**

41501,2 - Modern Mailbox

**UNIT SIZE** 14-1/2" W x 14-1/2" H x 6" D Mail slot size: 10" W x 2-1/2" H

WEIGHT

20 lbs.

**PRICE** 

<sup>1</sup> Specify

 $^{2}$  Specify - door design