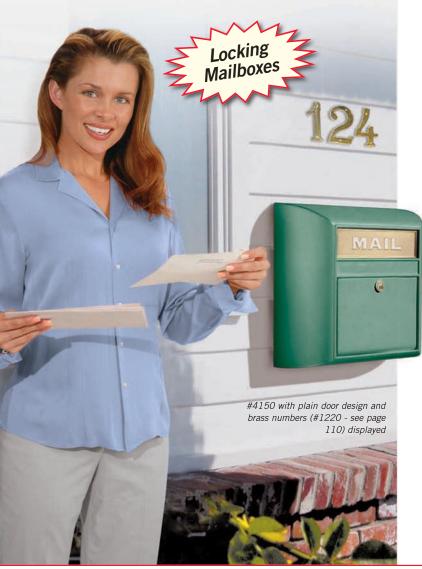

## **MODERN MAILBOXES**

Mailboxes

Modern

Made of die cast aluminum, Salsbury 4100 series surface mounted modern mailboxes include a 10" W x 2-1/2" H solid brass mail flap with the word "MAIL" cast into it. Modern mailboxes are accessed from the front through a locking 10" W x 6-1/2" H door and include a gold finish lock with two (2) keys. A gold finish non-locking thumb latch (#4188) is available as an option upon request. Modern mailboxes feature a durable powder coated finish available in four (4) contemporary colors and are available in two (2) door designs (plain and eagle). Modern mailboxes may be used for U.S.P.S. residential door mail delivery.

## **DESCRIPTION**

41501,2 - Modern Mailbox

**UNIT SIZE** 14-1/2" W x 14-1/2" H x 6" D Mail slot size: 10" W x 2-1/2" H

WEIGHT

20 lbs.

**PRICE** 

<sup>1</sup> Specify

 $^{2}$  Specify - door design