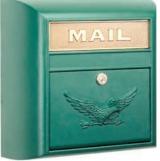

## **MODERN MAILBOXES**

Mailboxes

Modern

Made of die cast aluminum, Salsbury 4100 series surface mounted modern mailboxes include a 10" W x 2-1/2" H solid brass mail flap with the word "MAIL" cast into it. Modern mailboxes are accessed from the front through a locking 10" W x 6-1/2" H door and include a gold finish lock with two (2) keys. A gold finish non-locking thumb latch (#4188) is available as an option upon request. Modern mailboxes feature a durable powder coated finish available in four (4) contemporary colors and are available in two (2) door designs (plain and eagle). Modern mailboxes may be used for U.S.P.S. residential door mail delivery.

## **DESCRIPTION**

41501,2 - Modern Mailbox

**UNIT SIZE** 14-1/2" W x 14-1/2" H x 6" D Mail slot size: 10" W x 2-1/2" H

WEIGHT

20 lbs.

**PRICE** 

<sup>1</sup> Specify

 $^{2}$  Specify - door design