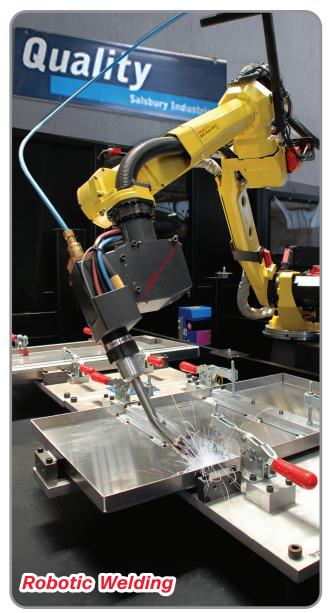

## Machinery & Capabilities.

- ROBOTIC WELDING
- WATERJET CUTTING
- CNC MACHINES
- PUNCH PRESSES
- PRESS BRAKES
- TURRET PRESSES
- POWDER COATING

- STAMPING
- MILLING
- SHEARING
- SAWING
- ASSEMBLING
- PACKAGING
- SHIPPING