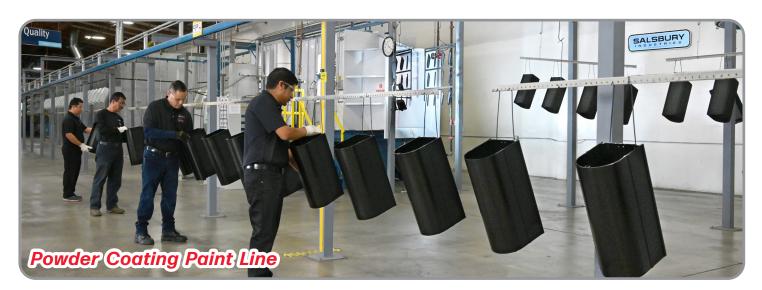

## Machinery & Capabilities.

- ROBOTIC WELDING
- WATERJET CUTTING
- CNC MACHINES
- PUNCH PRESSES
- PRESS BRAKES
- TURRET PRESSES
- POWDER COATING

- STAMPING
- MILLING
- SHEARING
- SAWING
- ASSEMBLING
- PACKAGING
- SHIPPING