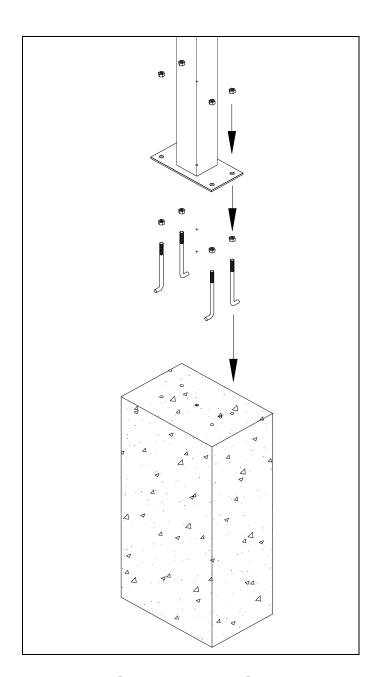

## **Installing the Pedestal Mounting Kit**

The Pedestal Mounting Kit can be used for all Salsbury mailbox posts, pedestals, enclosures and cell phone locker pedestals and enclosures that require anchoring to concrete. The kit is for installation in newly poured concrete.

After pouring the concrete foundation, place four (4) anchor bolts into the freshly poured concrete with the J-hook of each anchor bolt pointing into the concrete spaced at the appropriate bolt mounting pattern for your mailbox or cell phone locker device. Allow the threads on the anchor bolts to protrude one inch above the mounting surface of the device.

After the concrete has cured, set the device onto the concrete base with the anchor bolts protruding through the mounting surface of the device. Install nuts and washers on the anchor bolts and tighten securely.

Optionally, after the concrete has cured, you may install a leveling nut on each anchor bolt then set the device on to the leveling nuts with the anchor bolts protruding through the mounting surface of the device. Adjust the leveling nuts to square up the device. Install nuts and washers on the anchor bolts and tighten securely.