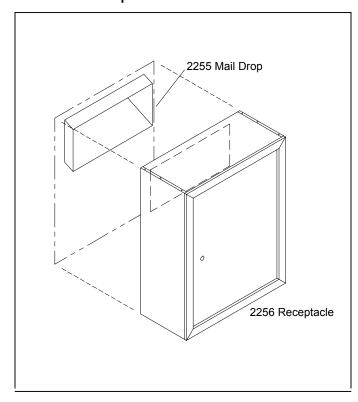

## Installation

Units are surface mounted and mount directly to a flat surface and are secured with mounting hardware through the back panel.

- 1. Mail receptacles (2256) are designed to align with a mail drop (2255) through the rear opening.
- Mounting access is provided by opening door. Use appropriate anchors and screws. Due to variation in wall types, mounting hardware is not provided.

## Model 2256 Receptacle

Note: Mail drops (#2255) are sold separately.

**Receptacle Overall Dimensions** 15"W x 19"H x 7-1/2" D

**Rear Opening Dimensions** 12"W x 6"H