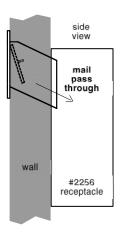

## Mail Drops - Receptacle — 2256 Installation Instructions

Thank you for selecting Salsbury's Mail Receptacle 2256. With its rugged all aluminum construction, Salsbury 2256 Receptacle will provide years of maintenance free service.

## Installation

Units are surface mounted and mount directly to a flat surface and are secured with mounting hardware through the back panel.

- 1. Mail receptacles (2256) are designed to align with a mail drop (2255) through the rear opening.
- Mounting access is provided by opening door. Use appropriate anchors and screws. Due to variation in wall types, mounting hardware is not provided.

## Model 2256 Receptacle

Note: Mail drops (#2255) are sold separately.

**Receptacle Overall Dimensions** 15"W x 19"H x 7-1/2" D

**Rear Opening Dimensions** 12"W x 6"H