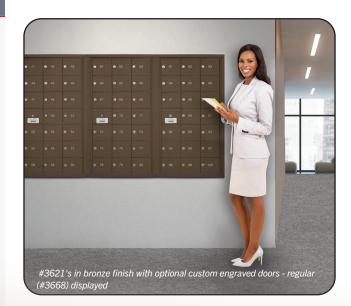

# Standard 4B+ Horizontal Mailboxes

Note: Salsbury 3600 series standard 4B+ horizontal mailboxes are U.S.P.S. approved to the required security upgrades of USPS-STD-4B+. These mailboxes are approved for replacement and/or retrofit installations. For new construction and major renovations, see 4C horizontal mailboxes on pages 16-31.

# STANDARD 4B+ HORIZONTAL MAILBOXES FRONT LOADING USES • PRIMITY

Made entirely of aluminum, Salsbury 3600 series U.S.P.S. approved standard 4B+ horizontal mailboxes are available in units with standard A doors and larger B doors. Units with standard A doors are available in 3, 4 or 5 doors wide and 5, 6 or 7 doors high. Units with larger B doors are available in 2 doors wide and 5, 6 or 7 doors high. Each aluminum door includes a five (5) pin cylinder cam lock with two (2) keys and a 2'' W x 5/8'' H clear plastic card holder (card included) to identify the tenant's name and/or box number. The mailbox compartments are made of sheet aluminum. Custom engraved placards (#3667) are available as an option upon request. Standard 4B+ horizontal mailboxes feature a durable powder coated finish available in three (3) contemporary colors and are ideal for apartments, condominiums, commercial buildings, colleges and schools and many other applications.

- Custom engraved placards 2" W x 5/8" H (#3667)
- Custom engraved door regular (door will be solid - no card holder) (#3668)
- · Custom engraved door black filled (door will be solid - no card holder) (#3674)