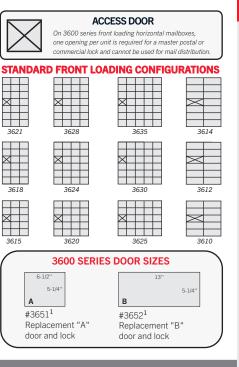

# STANDARD 4B+ HORIZONTAL MAILBOXES FRONT LOADING USES • PRIMITY

Made entirely of aluminum, Salsbury 3600 series U.S.P.S. approved standard 4B+ horizontal mailboxes are available in units with standard A doors and larger B doors. Units with standard A doors are available in 3, 4 or 5 doors wide and 5, 6 or 7 doors high. Units with larger B doors are available in 2 doors wide and 5, 6 or 7 doors high. Each aluminum door includes a five (5) pin cylinder cam lock with two (2) keys and a 2'' W x 5/8'' H clear plastic card holder (card included) to identify the tenant's name and/or box number. The mailbox compartments are made of sheet aluminum. Custom engraved placards (#3667) are available as an option upon request. Standard 4B+ horizontal mailboxes feature a durable powder coated finish available in three (3) contemporary colors and are ideal for apartments, condominiums, commercial buildings, colleges and schools and many other applications.