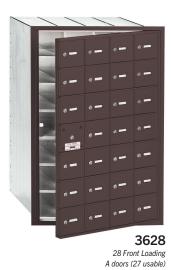

#### STANDARD 4B+ HORIZONTAL MAILBOXES - FRONT LOADING - U.S.P.S. APPROVED

| DESCRIPTION                  | UNIT SIZE (includes trim)                                                                                                                                                                                                                                                                                                                                                                                                                                                       | WEIGHT                                                                                                                                                                                                                                                                                                                                                                                                                                                                                                                                                                                                                                                                                                                                                                                                                                                   |
|------------------------------|---------------------------------------------------------------------------------------------------------------------------------------------------------------------------------------------------------------------------------------------------------------------------------------------------------------------------------------------------------------------------------------------------------------------------------------------------------------------------------|----------------------------------------------------------------------------------------------------------------------------------------------------------------------------------------------------------------------------------------------------------------------------------------------------------------------------------------------------------------------------------------------------------------------------------------------------------------------------------------------------------------------------------------------------------------------------------------------------------------------------------------------------------------------------------------------------------------------------------------------------------------------------------------------------------------------------------------------------------|
| GH UNITS - 40-3/4" H         |                                                                                                                                                                                                                                                                                                                                                                                                                                                                                 |                                                                                                                                                                                                                                                                                                                                                                                                                                                                                                                                                                                                                                                                                                                                                                                                                                                          |
| 21 A Doors (20 usable on FL) | 22-3/4" W x 40-3/4" H x 16-1/2" D                                                                                                                                                                                                                                                                                                                                                                                                                                               | 70 lbs.                                                                                                                                                                                                                                                                                                                                                                                                                                                                                                                                                                                                                                                                                                                                                                                                                                                  |
| 28 A Doors (27 usable on FL) | 29-1/4" W x 40-3/4" H x 16-1/2" D                                                                                                                                                                                                                                                                                                                                                                                                                                               | 85 lbs.                                                                                                                                                                                                                                                                                                                                                                                                                                                                                                                                                                                                                                                                                                                                                                                                                                                  |
| 35 A Doors (34 usable on FL) | 35-3/4" W x 40-3/4" H x 16-1/2" D                                                                                                                                                                                                                                                                                                                                                                                                                                               | 100 lbs.                                                                                                                                                                                                                                                                                                                                                                                                                                                                                                                                                                                                                                                                                                                                                                                                                                                 |
| 14 B Doors (13 usable on FL) | 29-1/4" W x 40-3/4" H x 16-1/2" D                                                                                                                                                                                                                                                                                                                                                                                                                                               | 85 lbs.                                                                                                                                                                                                                                                                                                                                                                                                                                                                                                                                                                                                                                                                                                                                                                                                                                                  |
| GH UNITS - 35-1/4" H         |                                                                                                                                                                                                                                                                                                                                                                                                                                                                                 |                                                                                                                                                                                                                                                                                                                                                                                                                                                                                                                                                                                                                                                                                                                                                                                                                                                          |
| 18 A Doors (17 usable on FL) | 22-3/4" W x 35-1/4" H x 16-1/2" D                                                                                                                                                                                                                                                                                                                                                                                                                                               | 60 lbs.                                                                                                                                                                                                                                                                                                                                                                                                                                                                                                                                                                                                                                                                                                                                                                                                                                                  |
| 24 A Doors (23 usable on FL) | 29-1/4" W x 35-1/4" H x 16-1/2" D                                                                                                                                                                                                                                                                                                                                                                                                                                               | 75 lbs.                                                                                                                                                                                                                                                                                                                                                                                                                                                                                                                                                                                                                                                                                                                                                                                                                                                  |
| 30 A Doors (29 usable on FL) | 35-3/4" W x 35-1/4" H x 16-1/2" D                                                                                                                                                                                                                                                                                                                                                                                                                                               | 90 lbs.                                                                                                                                                                                                                                                                                                                                                                                                                                                                                                                                                                                                                                                                                                                                                                                                                                                  |
| 12 B Doors (11 usable on FL) | 29-1/4" W x 35-1/4" H x 16-1/2" D                                                                                                                                                                                                                                                                                                                                                                                                                                               | 75 lbs.                                                                                                                                                                                                                                                                                                                                                                                                                                                                                                                                                                                                                                                                                                                                                                                                                                                  |
| GH UNITS - 29-3/4" H         |                                                                                                                                                                                                                                                                                                                                                                                                                                                                                 |                                                                                                                                                                                                                                                                                                                                                                                                                                                                                                                                                                                                                                                                                                                                                                                                                                                          |
| 15 A Doors (14 usable on FL) | 22-3/4" W x 29-3/4" H x 16-1/2" D                                                                                                                                                                                                                                                                                                                                                                                                                                               | 55 lbs.                                                                                                                                                                                                                                                                                                                                                                                                                                                                                                                                                                                                                                                                                                                                                                                                                                                  |
| 20 A Doors (19 usable on FL) | 29-1/4" W x 29-3/4" H x 16-1/2" D                                                                                                                                                                                                                                                                                                                                                                                                                                               | 65 lbs.                                                                                                                                                                                                                                                                                                                                                                                                                                                                                                                                                                                                                                                                                                                                                                                                                                                  |
| 25 A Doors (24 usable on FL) | 35-3/4" W x 29-3/4" H x 16-1/2" D                                                                                                                                                                                                                                                                                                                                                                                                                                               | 75 lbs.                                                                                                                                                                                                                                                                                                                                                                                                                                                                                                                                                                                                                                                                                                                                                                                                                                                  |
| 10 B Doors (9 usable on FL)  | 29-1/4" W x 29-3/4" H x 16-1/2" D                                                                                                                                                                                                                                                                                                                                                                                                                                               | 65 lbs.                                                                                                                                                                                                                                                                                                                                                                                                                                                                                                                                                                                                                                                                                                                                                                                                                                                  |
| Custom opgraved door regular | for 3600 sories mailbox doors and parcel locke                                                                                                                                                                                                                                                                                                                                                                                                                                  | rc                                                                                                                                                                                                                                                                                                                                                                                                                                                                                                                                                                                                                                                                                                                                                                                                                                                       |
|                              |                                                                                                                                                                                                                                                                                                                                                                                                                                                                                 |                                                                                                                                                                                                                                                                                                                                                                                                                                                                                                                                                                                                                                                                                                                                                                                                                                                          |
|                              | GH UNITS - 40-3/4" H<br>21 A Doors (20 usable on FL)<br>28 A Doors (27 usable on FL)<br>35 A Doors (34 usable on FL)<br>14 B Doors (13 usable on FL)<br>GH UNITS - 35-1/4" H<br>18 A Doors (17 usable on FL)<br>24 A Doors (23 usable on FL)<br>30 A Doors (29 usable on FL)<br>12 B Doors (11 usable on FL)<br>12 B Doors (14 usable on FL)<br>20 A Doors (19 usable on FL)<br>25 A Doors (24 usable on FL)<br>10 B Doors (9 usable on FL)<br>Custom engraved door - regular - | GH UNITS - 40-3/4" H21 A Doors (20 usable on FL) $22-3/4"$ W x $40-3/4"$ H x $16-1/2"$ D28 A Doors (27 usable on FL) $29-1/4"$ W x $40-3/4"$ H x $16-1/2"$ D35 A Doors (34 usable on FL) $35-3/4"$ W x $40-3/4"$ H x $16-1/2"$ D14 B Doors (13 usable on FL) $29-1/4"$ W x $40-3/4"$ H x $16-1/2"$ DGH UNITS - $35-1/4"$ H $29-1/4"$ W x $35-1/4"$ H x $16-1/2"$ D24 A Doors (17 usable on FL) $22-3/4"$ W x $35-1/4"$ H x $16-1/2"$ D30 A Doors (29 usable on FL) $29-1/4"$ W x $35-1/4"$ H x $16-1/2"$ D12 B Doors (11 usable on FL) $29-1/4"$ W x $35-1/4"$ H x $16-1/2"$ DGH UNITS - $29-3/4"$ H $22-3/4"$ W x $29-3/4"$ H x $16-1/2"$ D20 A Doors (19 usable on FL) $22-3/4"$ W x $29-3/4"$ H x $16-1/2"$ D20 A Doors (24 usable on FL) $29-1/4"$ W x $29-3/4"$ H x $16-1/2"$ D25 A Doors (24 usable on FL) $35-3/4"$ W x $29-3/4"$ H x $16-1/2"$ D |