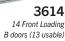

#### STANDARD 4B+ HORIZONTAL MAILBOXES - FRONT LOADING - U.S.P.S. APPROVED

| DESCRIPTION                  | UNIT SIZE (includes trim)                                                                                                                                                                                                                                                                                                                                                                                                                                                       | WEIGHT                                                                                                                                                                                                                                                                                                                                                                                                                                                                                                                                                                                                                                                                                                                                                                                                                                                   |
|------------------------------|---------------------------------------------------------------------------------------------------------------------------------------------------------------------------------------------------------------------------------------------------------------------------------------------------------------------------------------------------------------------------------------------------------------------------------------------------------------------------------|----------------------------------------------------------------------------------------------------------------------------------------------------------------------------------------------------------------------------------------------------------------------------------------------------------------------------------------------------------------------------------------------------------------------------------------------------------------------------------------------------------------------------------------------------------------------------------------------------------------------------------------------------------------------------------------------------------------------------------------------------------------------------------------------------------------------------------------------------------|
| GH UNITS - 40-3/4" H         |                                                                                                                                                                                                                                                                                                                                                                                                                                                                                 |                                                                                                                                                                                                                                                                                                                                                                                                                                                                                                                                                                                                                                                                                                                                                                                                                                                          |
| 21 A Doors (20 usable on FL) | 22-3/4" W x 40-3/4" H x 16-1/2" D                                                                                                                                                                                                                                                                                                                                                                                                                                               | 70 lbs.                                                                                                                                                                                                                                                                                                                                                                                                                                                                                                                                                                                                                                                                                                                                                                                                                                                  |
| 28 A Doors (27 usable on FL) | 29-1/4" W x 40-3/4" H x 16-1/2" D                                                                                                                                                                                                                                                                                                                                                                                                                                               | 85 lbs.                                                                                                                                                                                                                                                                                                                                                                                                                                                                                                                                                                                                                                                                                                                                                                                                                                                  |
| 35 A Doors (34 usable on FL) | 35-3/4" W x 40-3/4" H x 16-1/2" D                                                                                                                                                                                                                                                                                                                                                                                                                                               | 100 lbs.                                                                                                                                                                                                                                                                                                                                                                                                                                                                                                                                                                                                                                                                                                                                                                                                                                                 |
| 14 B Doors (13 usable on FL) | 29-1/4" W x 40-3/4" H x 16-1/2" D                                                                                                                                                                                                                                                                                                                                                                                                                                               | 85 lbs.                                                                                                                                                                                                                                                                                                                                                                                                                                                                                                                                                                                                                                                                                                                                                                                                                                                  |
| GH UNITS - 35-1/4" H         |                                                                                                                                                                                                                                                                                                                                                                                                                                                                                 |                                                                                                                                                                                                                                                                                                                                                                                                                                                                                                                                                                                                                                                                                                                                                                                                                                                          |
| 18 A Doors (17 usable on FL) | 22-3/4" W x 35-1/4" H x 16-1/2" D                                                                                                                                                                                                                                                                                                                                                                                                                                               | 60 lbs.                                                                                                                                                                                                                                                                                                                                                                                                                                                                                                                                                                                                                                                                                                                                                                                                                                                  |
| 24 A Doors (23 usable on FL) | 29-1/4" W x 35-1/4" H x 16-1/2" D                                                                                                                                                                                                                                                                                                                                                                                                                                               | 75 lbs.                                                                                                                                                                                                                                                                                                                                                                                                                                                                                                                                                                                                                                                                                                                                                                                                                                                  |
| 30 A Doors (29 usable on FL) | 35-3/4" W x 35-1/4" H x 16-1/2" D                                                                                                                                                                                                                                                                                                                                                                                                                                               | 90 lbs.                                                                                                                                                                                                                                                                                                                                                                                                                                                                                                                                                                                                                                                                                                                                                                                                                                                  |
| 12 B Doors (11 usable on FL) | 29-1/4" W x 35-1/4" H x 16-1/2" D                                                                                                                                                                                                                                                                                                                                                                                                                                               | 75 lbs.                                                                                                                                                                                                                                                                                                                                                                                                                                                                                                                                                                                                                                                                                                                                                                                                                                                  |
| GH UNITS - 29-3/4" H         |                                                                                                                                                                                                                                                                                                                                                                                                                                                                                 |                                                                                                                                                                                                                                                                                                                                                                                                                                                                                                                                                                                                                                                                                                                                                                                                                                                          |
| 15 A Doors (14 usable on FL) | 22-3/4" W x 29-3/4" H x 16-1/2" D                                                                                                                                                                                                                                                                                                                                                                                                                                               | 55 lbs.                                                                                                                                                                                                                                                                                                                                                                                                                                                                                                                                                                                                                                                                                                                                                                                                                                                  |
| 20 A Doors (19 usable on FL) | 29-1/4" W x 29-3/4" H x 16-1/2" D                                                                                                                                                                                                                                                                                                                                                                                                                                               | 65 lbs.                                                                                                                                                                                                                                                                                                                                                                                                                                                                                                                                                                                                                                                                                                                                                                                                                                                  |
| 25 A Doors (24 usable on FL) | 35-3/4" W x 29-3/4" H x 16-1/2" D                                                                                                                                                                                                                                                                                                                                                                                                                                               | 75 lbs.                                                                                                                                                                                                                                                                                                                                                                                                                                                                                                                                                                                                                                                                                                                                                                                                                                                  |
| 10 B Doors (9 usable on FL)  | 29-1/4" W x 29-3/4" H x 16-1/2" D                                                                                                                                                                                                                                                                                                                                                                                                                                               | 65 lbs.                                                                                                                                                                                                                                                                                                                                                                                                                                                                                                                                                                                                                                                                                                                                                                                                                                                  |
| Custom opgraved door regular | for 3600 sories mailbox doors and parcel locke                                                                                                                                                                                                                                                                                                                                                                                                                                  | rc                                                                                                                                                                                                                                                                                                                                                                                                                                                                                                                                                                                                                                                                                                                                                                                                                                                       |
|                              |                                                                                                                                                                                                                                                                                                                                                                                                                                                                                 |                                                                                                                                                                                                                                                                                                                                                                                                                                                                                                                                                                                                                                                                                                                                                                                                                                                          |
|                              | GH UNITS - 40-3/4" H<br>21 A Doors (20 usable on FL)<br>28 A Doors (27 usable on FL)<br>35 A Doors (34 usable on FL)<br>14 B Doors (13 usable on FL)<br>GH UNITS - 35-1/4" H<br>18 A Doors (17 usable on FL)<br>24 A Doors (23 usable on FL)<br>30 A Doors (29 usable on FL)<br>12 B Doors (11 usable on FL)<br>12 B Doors (14 usable on FL)<br>20 A Doors (19 usable on FL)<br>25 A Doors (24 usable on FL)<br>10 B Doors (9 usable on FL)<br>Custom engraved door - regular - | GH UNITS - 40-3/4" H21 A Doors (20 usable on FL) $22-3/4"$ W x $40-3/4"$ H x $16-1/2"$ D28 A Doors (27 usable on FL) $29-1/4"$ W x $40-3/4"$ H x $16-1/2"$ D35 A Doors (34 usable on FL) $35-3/4"$ W x $40-3/4"$ H x $16-1/2"$ D14 B Doors (13 usable on FL) $29-1/4"$ W x $40-3/4"$ H x $16-1/2"$ DGH UNITS - $35-1/4"$ H $29-1/4"$ W x $35-1/4"$ H x $16-1/2"$ D24 A Doors (17 usable on FL) $22-3/4"$ W x $35-1/4"$ H x $16-1/2"$ D30 A Doors (29 usable on FL) $29-1/4"$ W x $35-1/4"$ H x $16-1/2"$ D12 B Doors (11 usable on FL) $29-1/4"$ W x $35-1/4"$ H x $16-1/2"$ DGH UNITS - $29-3/4"$ H $22-3/4"$ W x $29-3/4"$ H x $16-1/2"$ D20 A Doors (19 usable on FL) $22-3/4"$ W x $29-3/4"$ H x $16-1/2"$ D20 A Doors (24 usable on FL) $29-1/4"$ W x $29-3/4"$ H x $16-1/2"$ D25 A Doors (24 usable on FL) $35-3/4"$ W x $29-3/4"$ H x $16-1/2"$ D |