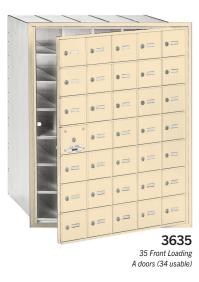

#### STANDARD 4B+ HORIZONTAL MAILBOXES - FRONT LOADING - U.S.P.S. APPROVED

| DESCRIPTION                  | UNIT SIZE (includes trim)                                                                                                                                                                                                                                                                                                                                                                                                                                                       | WEIGHT                                                                                                                                                                                                                                                                                                                                                                                                                                                                                                                                                                                                                                                                                                                                                                                                                                                   |
|------------------------------|---------------------------------------------------------------------------------------------------------------------------------------------------------------------------------------------------------------------------------------------------------------------------------------------------------------------------------------------------------------------------------------------------------------------------------------------------------------------------------|----------------------------------------------------------------------------------------------------------------------------------------------------------------------------------------------------------------------------------------------------------------------------------------------------------------------------------------------------------------------------------------------------------------------------------------------------------------------------------------------------------------------------------------------------------------------------------------------------------------------------------------------------------------------------------------------------------------------------------------------------------------------------------------------------------------------------------------------------------|
| GH UNITS - 40-3/4" H         |                                                                                                                                                                                                                                                                                                                                                                                                                                                                                 |                                                                                                                                                                                                                                                                                                                                                                                                                                                                                                                                                                                                                                                                                                                                                                                                                                                          |
| 21 A Doors (20 usable on FL) | 22-3/4" W x 40-3/4" H x 16-1/2" D                                                                                                                                                                                                                                                                                                                                                                                                                                               | 70 lbs.                                                                                                                                                                                                                                                                                                                                                                                                                                                                                                                                                                                                                                                                                                                                                                                                                                                  |
| 28 A Doors (27 usable on FL) | 29-1/4" W x 40-3/4" H x 16-1/2" D                                                                                                                                                                                                                                                                                                                                                                                                                                               | 85 lbs.                                                                                                                                                                                                                                                                                                                                                                                                                                                                                                                                                                                                                                                                                                                                                                                                                                                  |
| 35 A Doors (34 usable on FL) | 35-3/4" W x 40-3/4" H x 16-1/2" D                                                                                                                                                                                                                                                                                                                                                                                                                                               | 100 lbs.                                                                                                                                                                                                                                                                                                                                                                                                                                                                                                                                                                                                                                                                                                                                                                                                                                                 |
| 14 B Doors (13 usable on FL) | 29-1/4" W x 40-3/4" H x 16-1/2" D                                                                                                                                                                                                                                                                                                                                                                                                                                               | 85 lbs.                                                                                                                                                                                                                                                                                                                                                                                                                                                                                                                                                                                                                                                                                                                                                                                                                                                  |
| GH UNITS - 35-1/4" H         |                                                                                                                                                                                                                                                                                                                                                                                                                                                                                 |                                                                                                                                                                                                                                                                                                                                                                                                                                                                                                                                                                                                                                                                                                                                                                                                                                                          |
| 18 A Doors (17 usable on FL) | 22-3/4" W x 35-1/4" H x 16-1/2" D                                                                                                                                                                                                                                                                                                                                                                                                                                               | 60 lbs.                                                                                                                                                                                                                                                                                                                                                                                                                                                                                                                                                                                                                                                                                                                                                                                                                                                  |
| 24 A Doors (23 usable on FL) | 29-1/4" W x 35-1/4" H x 16-1/2" D                                                                                                                                                                                                                                                                                                                                                                                                                                               | 75 lbs.                                                                                                                                                                                                                                                                                                                                                                                                                                                                                                                                                                                                                                                                                                                                                                                                                                                  |
| 30 A Doors (29 usable on FL) | 35-3/4" W x 35-1/4" H x 16-1/2" D                                                                                                                                                                                                                                                                                                                                                                                                                                               | 90 lbs.                                                                                                                                                                                                                                                                                                                                                                                                                                                                                                                                                                                                                                                                                                                                                                                                                                                  |
| 12 B Doors (11 usable on FL) | 29-1/4" W x 35-1/4" H x 16-1/2" D                                                                                                                                                                                                                                                                                                                                                                                                                                               | 75 lbs.                                                                                                                                                                                                                                                                                                                                                                                                                                                                                                                                                                                                                                                                                                                                                                                                                                                  |
| GH UNITS - 29-3/4" H         |                                                                                                                                                                                                                                                                                                                                                                                                                                                                                 |                                                                                                                                                                                                                                                                                                                                                                                                                                                                                                                                                                                                                                                                                                                                                                                                                                                          |
| 15 A Doors (14 usable on FL) | 22-3/4" W x 29-3/4" H x 16-1/2" D                                                                                                                                                                                                                                                                                                                                                                                                                                               | 55 lbs.                                                                                                                                                                                                                                                                                                                                                                                                                                                                                                                                                                                                                                                                                                                                                                                                                                                  |
| 20 A Doors (19 usable on FL) | 29-1/4" W x 29-3/4" H x 16-1/2" D                                                                                                                                                                                                                                                                                                                                                                                                                                               | 65 lbs.                                                                                                                                                                                                                                                                                                                                                                                                                                                                                                                                                                                                                                                                                                                                                                                                                                                  |
| 25 A Doors (24 usable on FL) | 35-3/4" W x 29-3/4" H x 16-1/2" D                                                                                                                                                                                                                                                                                                                                                                                                                                               | 75 lbs.                                                                                                                                                                                                                                                                                                                                                                                                                                                                                                                                                                                                                                                                                                                                                                                                                                                  |
| 10 B Doors (9 usable on FL)  | 29-1/4" W x 29-3/4" H x 16-1/2" D                                                                                                                                                                                                                                                                                                                                                                                                                                               | 65 lbs.                                                                                                                                                                                                                                                                                                                                                                                                                                                                                                                                                                                                                                                                                                                                                                                                                                                  |
| Custom opgraved door regular | for 3600 sories mailbox doors and parcel locke                                                                                                                                                                                                                                                                                                                                                                                                                                  | rc                                                                                                                                                                                                                                                                                                                                                                                                                                                                                                                                                                                                                                                                                                                                                                                                                                                       |
|                              |                                                                                                                                                                                                                                                                                                                                                                                                                                                                                 |                                                                                                                                                                                                                                                                                                                                                                                                                                                                                                                                                                                                                                                                                                                                                                                                                                                          |
|                              | GH UNITS - 40-3/4" H<br>21 A Doors (20 usable on FL)<br>28 A Doors (27 usable on FL)<br>35 A Doors (34 usable on FL)<br>14 B Doors (13 usable on FL)<br>GH UNITS - 35-1/4" H<br>18 A Doors (17 usable on FL)<br>24 A Doors (23 usable on FL)<br>30 A Doors (29 usable on FL)<br>12 B Doors (11 usable on FL)<br>12 B Doors (14 usable on FL)<br>20 A Doors (19 usable on FL)<br>25 A Doors (24 usable on FL)<br>10 B Doors (9 usable on FL)<br>Custom engraved door - regular - | GH UNITS - 40-3/4" H21 A Doors (20 usable on FL) $22-3/4"$ W x $40-3/4"$ H x $16-1/2"$ D28 A Doors (27 usable on FL) $29-1/4"$ W x $40-3/4"$ H x $16-1/2"$ D35 A Doors (34 usable on FL) $35-3/4"$ W x $40-3/4"$ H x $16-1/2"$ D14 B Doors (13 usable on FL) $29-1/4"$ W x $40-3/4"$ H x $16-1/2"$ DGH UNITS - $35-1/4"$ H $29-1/4"$ W x $35-1/4"$ H x $16-1/2"$ D24 A Doors (17 usable on FL) $22-3/4"$ W x $35-1/4"$ H x $16-1/2"$ D30 A Doors (29 usable on FL) $29-1/4"$ W x $35-1/4"$ H x $16-1/2"$ D12 B Doors (11 usable on FL) $29-1/4"$ W x $35-1/4"$ H x $16-1/2"$ DGH UNITS - $29-3/4"$ H $22-3/4"$ W x $29-3/4"$ H x $16-1/2"$ D20 A Doors (19 usable on FL) $22-3/4"$ W x $29-3/4"$ H x $16-1/2"$ D20 A Doors (24 usable on FL) $29-1/4"$ W x $29-3/4"$ H x $16-1/2"$ D25 A Doors (24 usable on FL) $35-3/4"$ W x $29-3/4"$ H x $16-1/2"$ D |