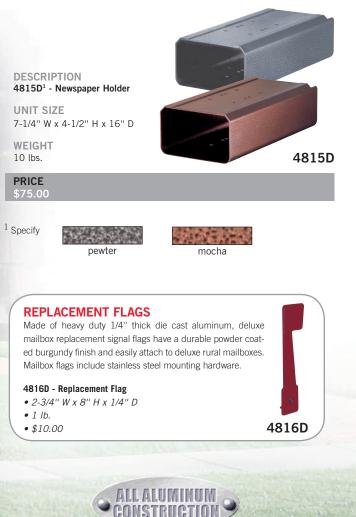

## Deluxe Rural Mailboxes

## DELUXE RURAL MAILBOXES U.S.P.S. APPROVED

Made entirely of aluminum, Salsbury U.S.P.S. approved 4800 series deluxe rural mailboxes feature a 1/8" thick extruded aluminum body and a 1/8" thick die cast aluminum front door and rear cover. Deluxe rural mailboxes also feature a durable textured powder coated finish available in two (2) colors and include an adjustable burgundy signal flag and a magnetic door catch. A full width stainless steel hinge attaches the die cast door to the body allowing for smooth operation. Deluxe rural mailboxes and optional matching deluxe newspaper holders can be mounted on standard, classic, decorative or deluxe mailbox posts, spreaders or a base of your choice. Deluxe rural mailboxes are approved for U.S.P.S. curbside mail delivery.