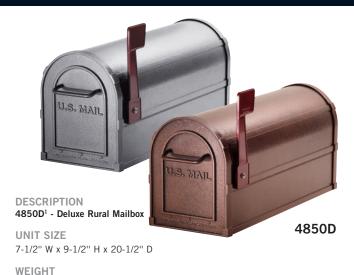

## Deluxe Rural Mailboxes

## DELUXE RURAL MAILBOXES U.S.P.S. APPROVED

Made entirely of aluminum, Salsbury U.S.P.S. approved 4800 series deluxe rural mailboxes feature a 1/8" thick extruded aluminum body and a 1/8" thick die cast aluminum front door and rear cover. Deluxe rural mailboxes also feature a durable textured powder coated finish available in two (2) colors and include an adjustable burgundy signal flag and a magnetic door catch. A full width stainless steel hinge attaches the die cast door to the body allowing for smooth operation. Deluxe rural mailboxes and optional matching deluxe newspaper holders can be mounted on standard, classic, decorative or deluxe mailbox posts, spreaders or a base of your choice. Deluxe rural mailboxes are approved for U.S.P.S. curbside mail delivery.

## Featuring an Elegant Textured Finish!

15 lbs.

\$135.00

(2) #4850-D's on a 2-sided deluxe post (#4872) displayed.

mailboxes.com

Phone 1.800.MAILBOX

mailboxes.com