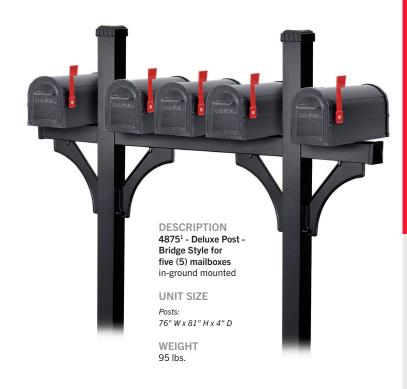

### **DELUXE MAILBOX POSTS**FOR RURAL MAILBOXES

Made of heavy duty aluminum, Salsbury in-ground mounted deluxe mailbox posts feature a durable powder coated finish available in four (4) attractive colors. Deluxe mailbox posts can accommodate rural mailboxes (see pages 54-55). The arms of the deluxe posts measure 3-1/2" D and 3-1/2" H. Deluxe posts for one mailbox (#4870) include a 14" wide arm and can be assembled with the mailbox mounted on either the right side or the left side. Deluxe posts for two (2) mailboxes (#4872) include two (2) 14" wide arms. Deluxe posts for three (3) mailboxes (#4873) include one 14" wide arm and one 23" wide arm. Deluxe posts for four (4) mailboxes (#4874) include two (2) 23" wide arms. Deluxe posts for five (5) mailboxes (#4875) include two (2) 14" wide arms and one 36-1/2" wide center bridge. Minor assembly is required.