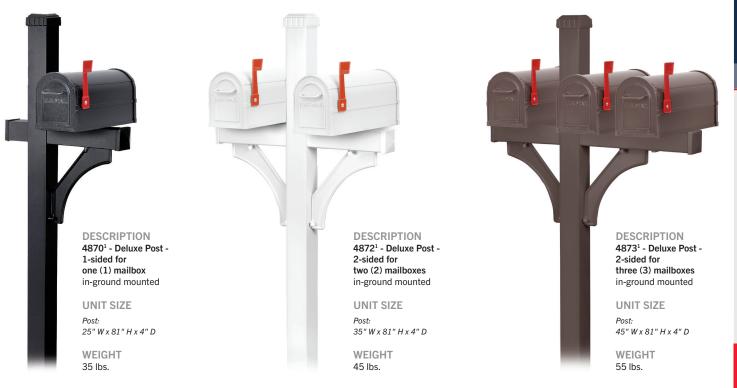

### **DELUXE MAILBOX POSTS**FOR RURAL MAILBOXES

Made of heavy duty aluminum, Salsbury in-ground mounted deluxe mailbox posts feature a durable powder coated finish available in four (4) attractive colors. Deluxe mailbox posts can accommodate rural mailboxes (see pages 54-55). The arms of the deluxe posts measure 3-1/2" D and 3-1/2" H. Deluxe posts for one mailbox (#4870) include a 14" wide arm and can be assembled with the mailbox mounted on either the right side or the left side. Deluxe posts for two (2) mailboxes (#4872) include two (2) 14" wide arms. Deluxe posts for three (3) mailboxes (#4873) include one 14" wide arm and one 23" wide arm. Deluxe posts for four (4) mailboxes (#4874) include two (2) 23" wide arms. Deluxe posts for five (5) mailboxes (#4875) include two (2) 14" wide arms and one 36-1/2" wide center bridge. Minor assembly is required.