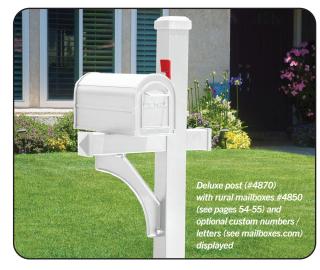

# Deluxe Mailbox Posts

### **DELUXE MAILBOX POSTS**FOR RURAL MAILBOXES

Made of heavy duty aluminum, Salsbury in-ground mounted deluxe mailbox posts feature a durable powder coated finish available in four (4) attractive colors. Deluxe mailbox posts can accommodate rural mailboxes (see pages 54-55). The arms of the deluxe posts measure 3-1/2" D and 3-1/2" H. Deluxe posts for one mailbox (#4870) include a 14" wide arm and can be assembled with the mailbox mounted on either the right side or the left side. Deluxe posts for two (2) mailboxes (#4872) include two (2) 14" wide arms. Deluxe posts for three (3) mailboxes (#4873) include one 14" wide arm and one 23" wide arm. Deluxe posts for four (4) mailboxes (#4874) include two (2) 23" wide arms. Deluxe posts for five (5) mailboxes (#4875) include two (2) 14" wide arms and one 36-1/2" wide center bridge. Minor assembly is required.