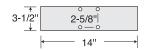

r (4) attractive colors. Deluxe mailbox posts can accommodate rural mailboxes (see pages 54-55). The arms of the deluxe posts measure 3-1/2" D and 3-1/2" H. Deluxe posts for one mailbox (#4870) include a 14" wide arm and can be assembled with the mailbox mounted on either the right side or the left side. Deluxe posts for two (2) mailboxes (#4872) include two (2) 14" wide arms. Deluxe posts for three (3) mailboxes (#4873) include one 14" wide arm and one 23" wide arm. Deluxe posts for four (4) mailboxes (#4874) include two (2) 23" wide arms. Deluxe posts for five (5) mailboxes (#4875) include two (2) 14" wide arms and one 36-1/2" wide center bridge. Minor assembly is required.

# Current Pricing and Volume Discounts Available at Mailboxes.com!



#### Post arm bolt pattern for one mailbox



#### Post arm bolt pattern for two (2) mailboxes













Note - Order mailboxes separately

mai boxes com

1-800-MAILBOX

<sup>1</sup> Specify

bronze sandstone white