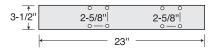

#### Post arm bolt pattern for two (2) mailboxes

Note - Order mailboxes separately

mai boxes com

1-800-MAILBOX

<sup>1</sup> Specify

bronze sandstone white