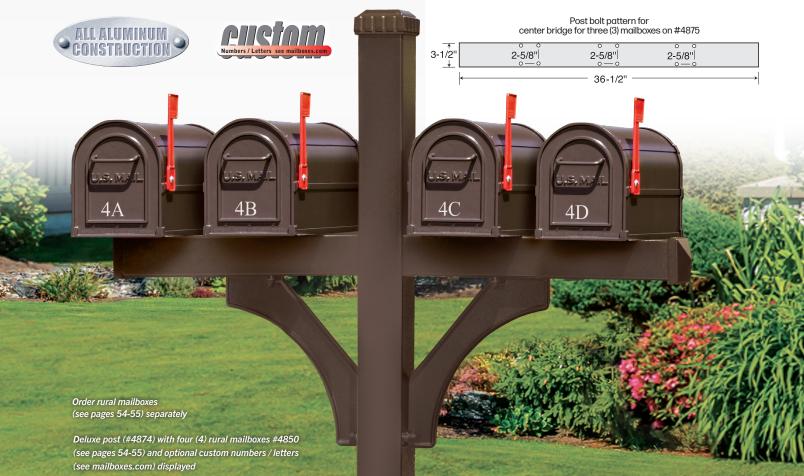

### **DELUXE MAILBOX POSTS**FOR RURAL MAILBOXES

Made of heavy duty aluminum, Salsbury in-ground mounted deluxe mailbox posts feature a durable powder coated finish available in four (4) attractive colors. Deluxe mailbox posts can accommodate rural mailboxes (see pages 54-55). The arms of the deluxe posts measure 3-1/2" D and 3-1/2" H. Deluxe posts for one mailbox (#4870) include a 14" wide arm and can be assembled with the mailbox mounted on either the right side or the left side. Deluxe posts for two (2) mailboxes (#4872) include two (2) 14" wide arms. Deluxe posts for three (3) mailboxes (#4873) include one 14" wide arm and one 23" wide arm. Deluxe posts for four (4) mailboxes (#4874) include two (2) 23" wide arms. Deluxe posts for five (5) mailboxes (#4875) include two (2) 14" wide arms and one 36-1/2" wide center bridge. Minor assembly is required.