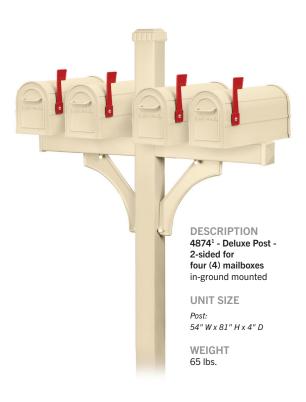

### **DELUXE MAILBOX POSTS**FOR RURAL MAILBOXES

Made of heavy duty aluminum, Salsbury in-ground mounted deluxe mailbox posts feature a durable powder coated finish available in four (4) attractive colors. Deluxe mailbox posts can accommodate rural mailboxes (see pages 54-55). The arms of the deluxe posts measure 3-1/2" D and 3-1/2" H. Deluxe posts for one mailbox (#4870) include a 14" wide arm and can be assembled with the mailbox mounted on either the right side or the left side. Deluxe posts for two (2) mailboxes (#4872) include two (2) 14" wide arms. Deluxe posts for three (3) mailboxes (#4873) include one 14" wide arm and one 23" wide arm. Deluxe posts for four (4) mailboxes (#4874) include two (2) 23" wide arms. Deluxe posts for five (5) mailboxes (#4875) include two (2) 14" wide arms and one 36-1/2" wide center bridge. Minor assembly is required.