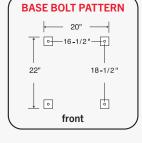

#### 4993 BASE MOUNTING KIT - EXPANSION WEDGE ANCHOR BOLTS 4994 BASE MOUNTING KIT - ANCHOR (J) BOLTS

- For existing concrete installations
- (4) 1/2" W X 5-1/2" H wedge anchor bolts
- 2 lbs.

00000000

- · For new concrete installations
- (4) 1/2" W x 8" H anchor (J) bolts
- 2 lbs.