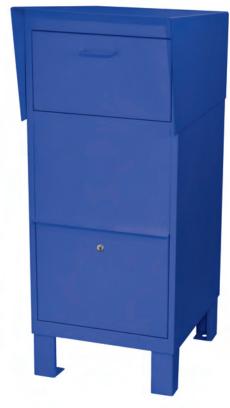

# COURIER BOXES PRIVATE

Made of 14 gauge steel, Salsbury courier boxes provide a convenient means of depositing and collecting mail, documents, small packages and other items. Courier boxes feature a durable powder coated finish available in three (3) contemporary colors (or primer). Each courier box user access door is equipped with a three (3) point locking mechanism with three (3) keys to protect its contents. Courier boxes can withstand severe weather conditions and are suitable when a secure environment is required. Courier boxes are ideal for colleges and schools, military bases, commercial buildings, libraries, government agencies, businesses and many other applications.

#### **CUSTOM ENGRAVED PLACARDS**

12" W x 2" H custom engraved self-adhesive placards are available as an option upon request. (#4967)

AFTER HOURS DROP