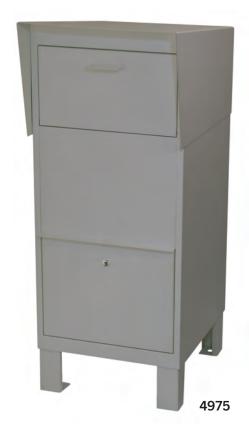

#### **DESCRIPTION** 49751 - Courier Box

**UNIT SIZE** 20" W x 49" H x 26" D

Package Drop Opening: 15-3/4" W x 7" H

Storage Area: 19" W x 28" H x 21" D

WEIGHT 160 lbs.

### FRONT ACCESS ON #4975

<sup>1</sup> Specify