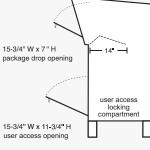

#### **DESCRIPTION** 49751 - Courier Box

**UNIT SIZE** 20" W x 49" H x 26" D

Package Drop Opening: 15-3/4" W x 7" H

Storage Area: 19" W x 28" H x 21" D

WEIGHT 160 lbs.

# **COURIER BOX TOP OPENING**

Convenient depositing of items

#### **COURIER BOX BOTTOM OPENING**

Secure collection of items