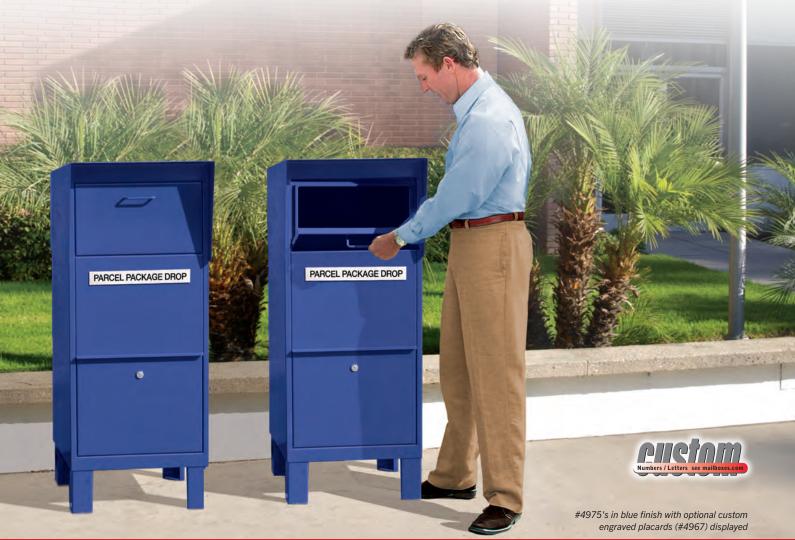

# COURIER BOXES PRIVATE

Made of 14 gauge steel, Salsbury courier boxes provide a convenient means of depositing and collecting mail, documents, small packages and other items. Courier boxes feature a durable powder coated finish available in three (3) contemporary colors (or primer). Each courier box user access door is equipped with a three (3) point locking mechanism with three (3) keys to protect its contents. Courier boxes can withstand severe weather conditions and are suitable when a secure environment is required. Courier boxes are ideal for colleges and schools, military bases, commercial buildings, libraries, government agencies, businesses and many other applications.

#### **DESCRIPTION** 49751 - Courier Box

**UNIT SIZE** 20" W x 49" H x 26" D

Package Drop Opening: 15-3/4" W x 7" H

Storage Area: 19" W x 28" H x 21" D

WEIGHT 160 lbs.

#### **CUSTOM ENGRAVED PLACARDS**

12" W x 2" H custom engraved self-adhesive placards are available as an option upon request. (#4967)

AFTER HOURS DROP