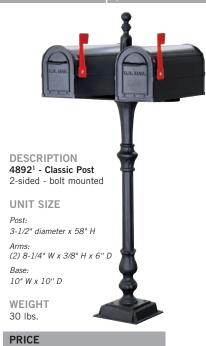

### **CLASSIC MAILBOX POSTS** FOR RURAL AND TOWNHOUSE MAILBOXES

Made of die cast aluminum, Salsbury bolt mounted classic mailbox posts are available in top mounted (#4890), 1-sided (#4891) and 2-sided (#4892) styles and can accommodate rural mailboxes (see pages 76-81) and townhouse mailboxes (see pages 82-83). 1-sided classic posts can be assembled with the mailbox mounted on either the right side or the left side. Optional in-ground mounting kits (#4896) easily attach to the base of classic posts and allow for in-ground applications. Classic mailbox posts feature a durable powder coated finish available in five (5) contemporary colors. Minor assembly is required.

## **Volume Discount Pricing** Available at Mailboxes.com!

PRICE

PRICE

<sup>1</sup> Specify black beige green white bronze