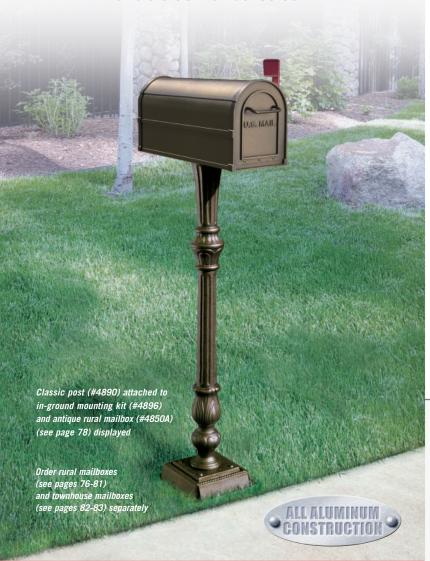

### **CLASSIC MAILBOX POSTS** FOR RURAL AND TOWNHOUSE MAILBOXES

Made of die cast aluminum, Salsbury bolt mounted classic mailbox posts are available in top mounted (#4890), 1-sided (#4891) and 2-sided (#4892) styles and can accommodate rural mailboxes (see pages 76-81) and townhouse mailboxes (see pages 82-83). 1-sided classic posts can be assembled with the mailbox mounted on either the right side or the left side. Optional in-ground mounting kits (#4896) easily attach to the base of classic posts and allow for in-ground applications. Classic mailbox posts feature a durable powder coated finish available in five (5) contemporary colors. Minor assembly is required.

#### 4896 - In-ground Mounting Kit

For in-ground installations

- 3-1/2" W x 3-1/2" D x 16" H
- top: 10" W x 10" D
- 10 lbs.
- \$30.00 Classic post attached to in-ground