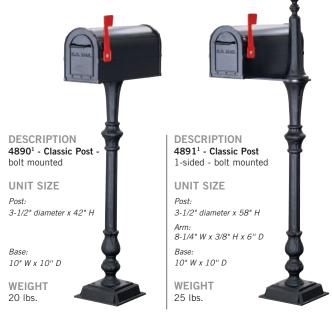

### **CLASSIC MAILBOX POSTS** FOR RURAL AND TOWNHOUSE MAILBOXES

Made of die cast aluminum, Salsbury bolt mounted classic mailbox posts are available in top mounted (#4890), 1-sided (#4891) and 2-sided (#4892) styles and can accommodate rural mailboxes (see pages 76-81) and townhouse mailboxes (see pages 82-83). 1-sided classic posts can be assembled with the mailbox mounted on either the right side or the left side. Optional in-ground mounting kits (#4896) easily attach to the base of classic posts and allow for in-ground applications. Classic mailbox posts feature a durable powder coated finish available in five (5) contemporary colors. Minor assembly is required.

## **Volume Discount Pricing** Available at Mailboxes.com!

PRICE

PRICE

<sup>1</sup> Specify black beige green white bronze