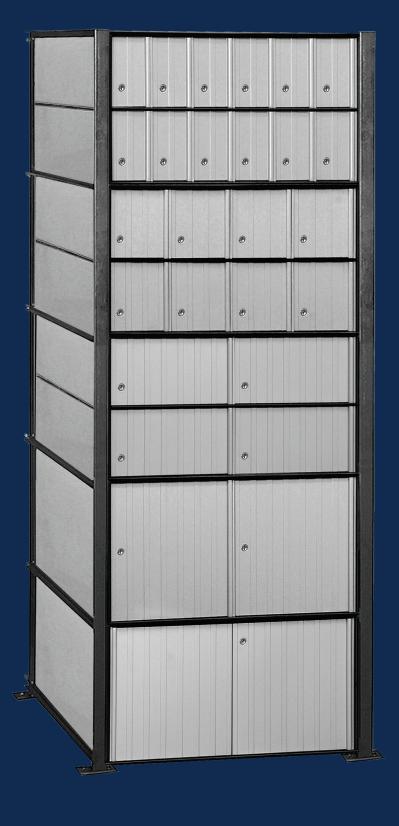

### **ALUMINUM MAILBOXES - RACK LADDER SYSTEM**

- Aluminum rack ladder system mailboxes are for Private Access and come in 5 configurations.
- Ideal for private postal centers, colleges and schools, government agencies, corporate mailrooms, military bases and many other applications.
- Available with 5 different door sizes: (#1) 3-1/2" W x 5-1/2" H, (#2) 5-1/2" W x 5-1/2" H, (#3) 10-3/4" W x 5-1/2" H, (#4) 10-3/4" W x 11-1/2" H, (#5) 22" W x 11-1/2" H.
- Doors are made of 1/4" thick extruded aluminum and compartments are constructed of 20 gauge steel.

### **CONFIGURATIONS**

To view more configurations please visit us at: www.mailboxes.com/private-postal-centers-mailboxes/aluminum-mailboxes-rack-ladder/