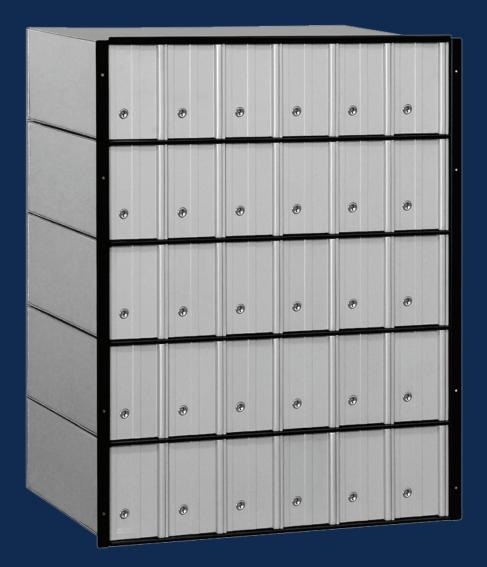

### **ALUMINUM MAILBOXES - RACK LADDER SYSTEM**

- Aluminum rack ladder system mailboxes are for Private Access and come in 5 configurations.
- Ideal for private postal centers, colleges and schools, government agencies, corporate mailrooms, military bases and many other applications.
- Available with 5 different door sizes: (#1) 3-1/2" W x 5-1/2" H, (#2) 5-1/2" W x 5-1/2" H, (#3) 10-3/4" W x 5-1/2" H, (#4) 10-3/4" W x 11-1/2" H, (#5) 22" W x 11-1/2" H.
- Doors are made of 1/4" thick extruded aluminum and compartments are constructed of 20 gauge steel.

### **CONFIGURATIONS**

To view more configurations please visit us at: www.mailboxes.com/private-postal-centers-mailboxes/aluminum-mailboxes-rack-ladder/

### RACK LADDER

Standard - 5 High