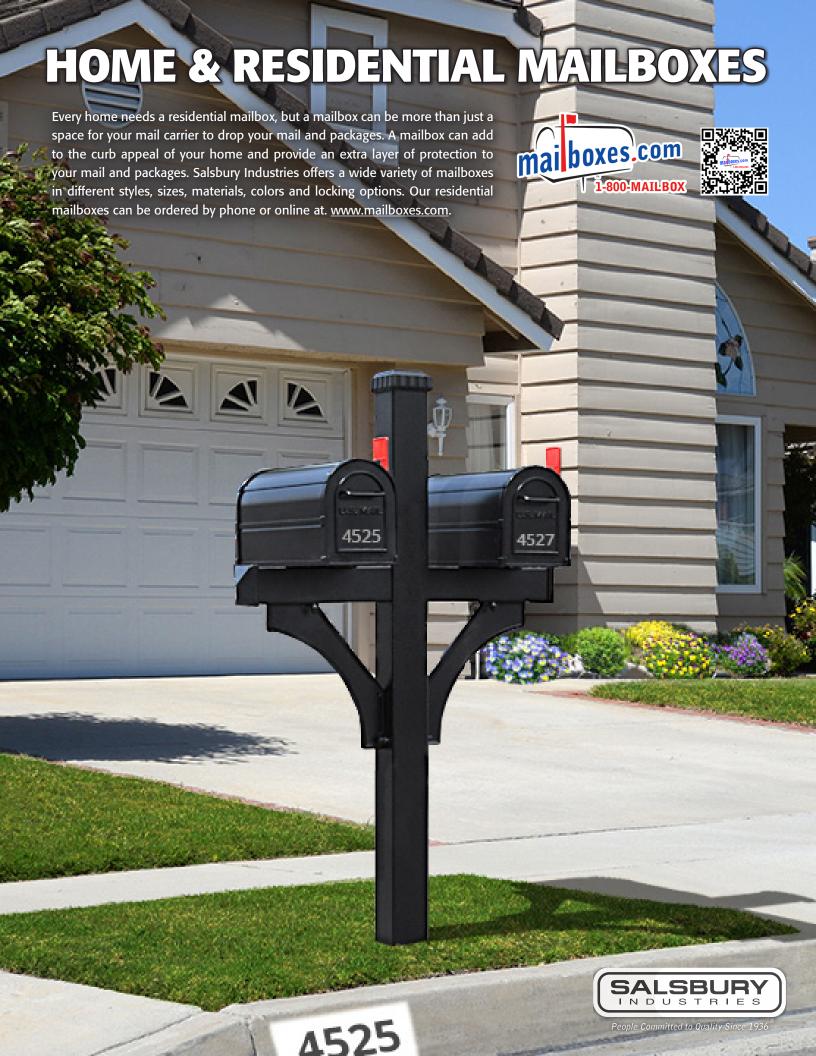

# Heavy Duty Rural Mailboxes

### **HEAVY DUTY RURAL MAILBOXES**

- Heavy Duty Rural Mailboxes are U.S.P.S. approved and manufactured by Salsbury Industries to USPS-STD-7B specifications.
- Made entirely of aluminum and constructed of a 1/8" thick extruded aluminum body with a 1/8" thick die cast aluminum front door and rear cover.
- The die cast door is attached to the body with a full-width stainless steel hinge allowing for smooth operation.
- Include an adjustable red signal flag and a magnetic door catch.

#### **FEATURES**

ergonomically designed oversized

HANDLE

heavy duty die cast aluminum door

CATCH secure magnetic

HINGE concealed heavy duty full width stainless

FLAG heavy duty 1/4" thick die cast aluminum signal

mounting hardware

mailbox exterior and interior feature a durable powder coated finish