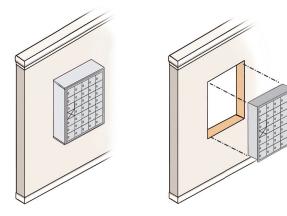

### LOCK OPTIONS / NUMBER PLATES

**CELL PHONE LOCKER INSTALLATIONS** 

SURFACE MOUNTED

RECESSED MOUNTED

Custom

custom color

| Ô |
|---|

Combination