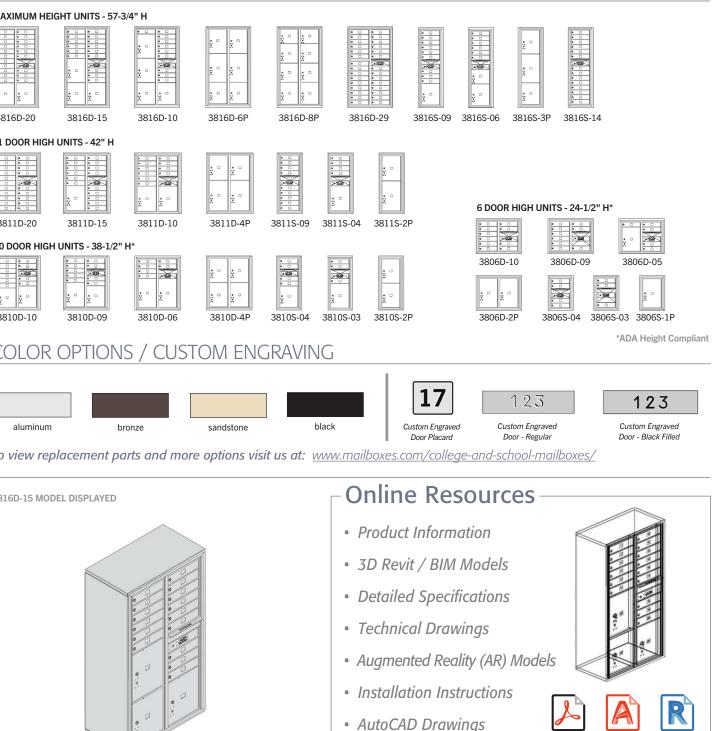

#### STANDARD CONFIGURATIONS

| MAXIMUM HEIGHT UNITS - 57-1/8" H |          |          |          |          |  |  |
|----------------------------------|----------|----------|----------|----------|--|--|
|                                  |          |          |          | :        |  |  |
|                                  |          |          | ×        | : .      |  |  |
|                                  |          |          | :        | : .      |  |  |
| : -                              | : -      | <u>.</u> | <u>.</u> | <u>*</u> |  |  |
| 3716D-20                         | 3716D-15 | 3716D-10 | 3716D-6P | 3716D-8F |  |  |
|                                  |          |          |          |          |  |  |

|     |          |          | · · · · · |        |
|-----|----------|----------|-----------|--------|
| -20 | 3711D-15 | 3711D-10 | 3711D-4P  | 3711S- |

| 10D-10 | 3710D-09 | 3710D-06 | 3710D-4P |
|--------|----------|----------|----------|

#### CUSTOM ENGRAVING

Custom Engraved Door - Black Filled

To view replacement parts and more options visit us at: www.mailboxes.com/college-and-school-mailboxes/

2230 MODEL DISPLAYED

• Ideal for colleges, schools, private postal centers, corporate mail centers, military bases, government agencies