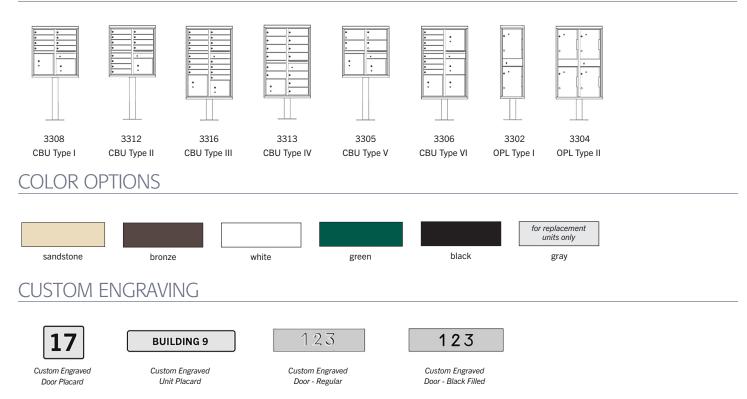

### CLUSTER BOX UNITS (CBU's) & OUTDOOR PARCEL LOCKERS (OPL's)

- means of receiving mail and packages.
- Ideal for colleges and schools and available in a variety of configurations and colors.
- All Salsbury Standard Cluster Mailboxes and Regency<sup>®</sup> Decorative CBU mailboxes come equipped with a pedestal and your choice of 4, 8, 12, 13, or 16 mailbox compartments with one, two (2) or four (4) fully integrated parcel lockers.

• Outdoor Parcel Lockers (OPL's) are U.S.P.S. approved and are ideal for both commercial and residential developments. CONFIGURATIONS

To view replacement parts and more options visit us at: www.mailboxes.com/college-and-school-mailboxes/

3316 MODEL DISPLAYED

• Cluster Box Units (CBU's) manufactured by Salsbury Industries provide U.S.P.S. access and offer a secure