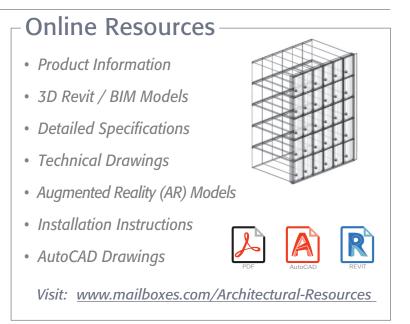

s** - Standard System



### **ALUMINUM MAILBOXES - STANDARD SYSTEM**

- Aluminum standard system mailboxes are for Private Access and come in 6 configurations.
- and many other applications.
- x 5-1/2" H, (#4) 10-3/4" W x 11-1/2" H.

#### CONFIGURATIONS









#### CUSTOM ENGRAVING





Custom Engraved Door - Black Filled

To view replacement parts and more options visit us at: www.mailboxes.com/college-and-school-mailboxes/

2230 MODEL DISPLAYED







• Ideal for colleges, schools, private postal centers, corporate mail centers, military bases, government agencies

• Available with 4 different door sizes: (#1) 3-1/2" W x 5-1/2" H, (#2) 5-1/2" W x 5-1/2" H, (#3) 10-3/4" W

• Doors are made of 1/4" thick extruded aluminum and compartments are constructed of 20 gauge steel.

Thumb latc



## Aluminum Mailboxes - Rack Ladder System



### **ALUMINUM MAILBOXES - RACK LADDER SYSTEM**

- Aluminum rack ladder system mailboxes are for Private Access and come in 5 configurations.
- bases and many other applications.
- Available with 5 different door sizes: (#1) 3-1/2" W x 5-1/2" H, (#2) 5-1/2" W x 5-1/2" H, (#3) 10-3/4" W x 5-1/2" H, (#4) 10-3/4" W x 11-1/2" H, (#5) 22" W x 11-1/2" H.

#### CONFIGURATIONS





(3) 2204's

(4) 2200's





• Ideal for colleges and schools, private postal centers, government agencies, corporate mailrooms, military

• Doors are made of 1/4" thick extruded aluminum and compartments are constructed of 20 gauge steel.



## **4C Horizontal Mailboxes -** Recessed Mounted





### **4C HORIZONTAL MAILBOXES - Recessed Mounted**

- approved and manufacture