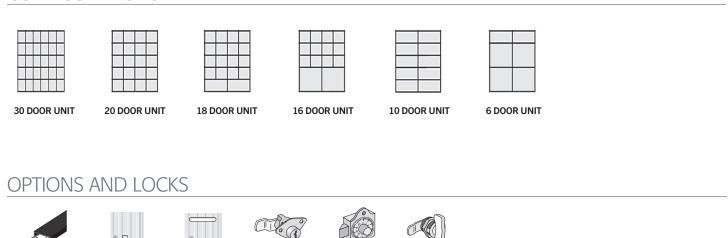

#### CONFIGURATIONS

### **ALUMINUM MAILBOXES - STANDARD SYSTEM**

- Aluminum standard system mailboxes are for Private Access and come in 6 configurations.
- and many other applications.
- x 5-1/2" H, (#4) 10-3/4" W x 11-1/2" H.

• Available with 4 different door sizes: (#1) 3-1/2" W x 5-1/2" H, (#2) 5-1/2" W x 5-1/2" H, (#3) 10-3/4" W

• Doors are made of 1/4" thick extruded aluminum and compartments are constructed of 20 gauge steel.