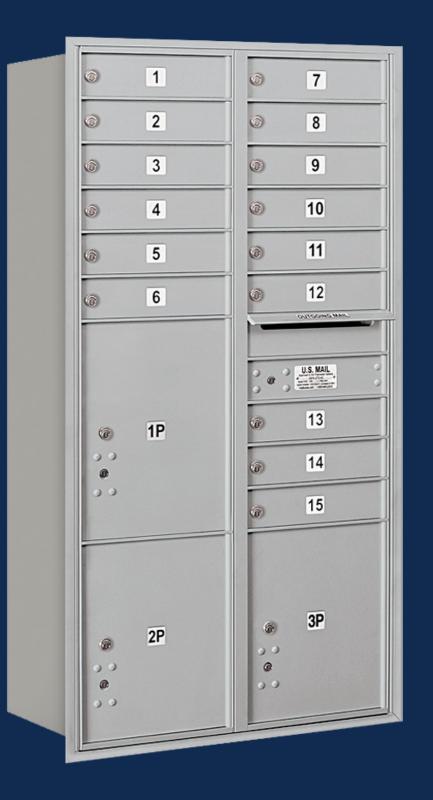

## **4C Horizontal Mailboxes -** Recessed Mounted

### **4C HORIZONTAL MAILBOXES - Recessed Mounted**

- approved and manufactured by Salsbury Industries to USPS-STD-4C Specifications.
- buildings, residential developments and other applications.
- For indoor or outdoor use and required for new construction and major renovations.

#### STANDARD CONFIGURATIONS

| MAXIMUM HEIGHT UNITS - 57-1/8" H |          |          |          |          |  |  |
|----------------------------------|----------|----------|----------|----------|--|--|
|                                  |          |          |          | :        |  |  |
|                                  |          |          | ×        | : .      |  |  |
|                                  |          |          | :        | : .      |  |  |
| : -                              | : -      | <u>.</u> | <u>.</u> | <u>*</u> |  |  |
| 3716D-20                         | 3716D-15 | 3716D-10 | 3716D-6P | 3716D-8F |  |  |
|                                  |          |          |          |          |  |  |

• Available as front loading or rear loading, recessed mounted 4C Horizontal Mailboxes are U.S.P.S.

• Required for new construction and major renovations and ideal for colleges and schools, commercial