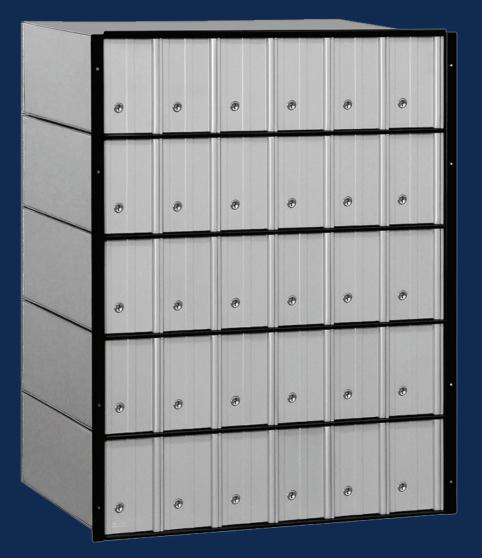

# **COLLEGE and SCHOOL MAILBOXES Aluminum Mailboxes** - Standard System

### **ALUMINUM MAILBOXES - STANDARD SYSTEM**

- Aluminum standard system mailboxes are for Private Access and come in 6 configurations.
- and many other applications.
- x 5-1/2" H, (#4) 10-3/4" W x 11-1/2" H.

• Available with 4 different door sizes: (#1) 3-1/2" W x 5-1/2" H, (#2) 5-1/2" W x 5-1/2" H, (#3) 10-3/4" W

• Doors are made of 1/4" thick extruded aluminum and compartments are constructed of 20 gauge steel.