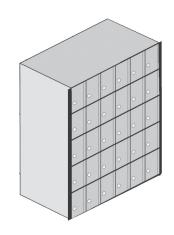

### **ALUMINUM MAILBOXES - RACK LADDER SYSTEM**

- Aluminum rack ladder system mailboxes are for Private Access and come in 5 configurations.
- bases and many other applications.
- Available with 5 different door sizes: (#1) 3-1/2" W x 5-1/2" H, (#2) 5-1/2" W x 5-1/2" H, (#3) 10-3/4" W x 5-1/2" H, (#4) 10-3/4" W x 11-1/2" H, (#5) 22" W x 11-1/2" H.

#### CONFIGURATIONS

(3) 2204's

(4) 2200's

• Ideal for colleges and schools, private postal centers, government agencies, corporate mailrooms, military

• Doors are made of 1/4" thick extruded aluminum and compartments are constructed of 20 gauge steel.