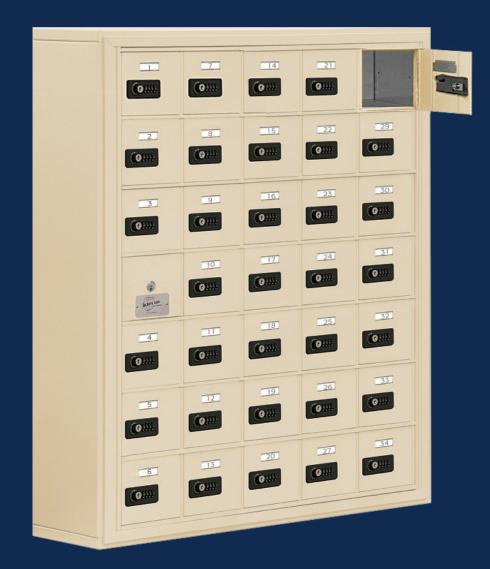

### **CELL PHONE LOCKERS**

- Made entirely of heavy duty aluminum and feature a durable powder coated finish in a variety of colors.
- Ideal for use in colleges, schools, health clubs, government facilities, office buildings and other settings where small personal items need to be stored safely and securely.
- Available in five (5) and seven (7) doors high and three (3), four (4) and five (5) doors wide with standard "A" size doors (6-1/2" W x 5-1/4" H) and larger "B" size doors (13" W x 5-1/4" H).
- Cell phone lockers are available with master keyed locks or resettable combination locks.

#### **COLOR OPTIONS**

Custom colors available (Minimum order of ten (10) units) To view all custom colors and custom configurations visit: www.mailboxes.com/custom-cell-phone-lockers/

### LOCK OPTIONS / NUMBER PLATES

**CELL PHONE LOCKER INSTALLATIONS** 

SURFACE MOUNTED

RECESSED MOUNTED

Custom

custom color

| Ô |
|---|

Combination