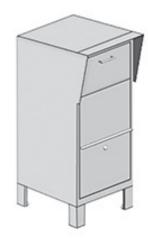

### **COURIER BOXES**

- and packages.
- and many other applications.
- Made of 14 gauge steel and equipped with a 3 point locking mechanism (with 3 keys).
- Durable powder coated finish available in three (3) contemporary colors (or primer).

#### DIMENSIONS

To view more about courier boxes please visit us at: www.mailboxes.com/college-and-school-mailboxes/courier-boxes/

### COLOR OPTIONS

Custom Engraved Placards

To view replacement parts and more options visit us at: www.mailboxes.com/college-and-school-mailboxes/

4975 MODEL DISPLAYED

• Courier boxes are for Private Access and provide a convenient means of depositing and collecting mail

• Ideal for colleges, schools, apartments, condominiums, office buildings, corporate mail centers, military bases

primer