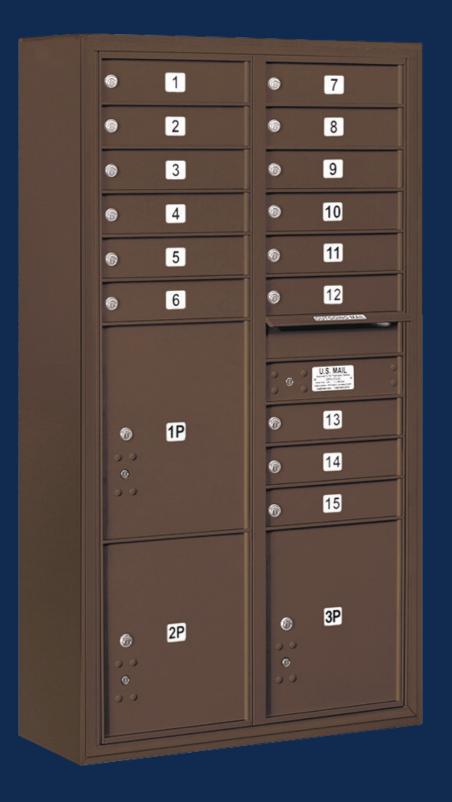

## **4C Horizontal Mailboxes -** Recessed Mounted

### **4C HORIZONTAL MAILBOXES - Recessed Mounted**

- approved and manufactured by Salsbury Industries to USPS-STD-4C Specifications.
- buildings, residential developments and other applications.
- For indoor or outdoor use and required for new construction and major renovations.

• Available as front loading or rear loading, recessed mounted 4C Horizontal Mailboxes are U.S.P.S.

• Required for new construction and major renovations and ideal for colleges and schools, commercial