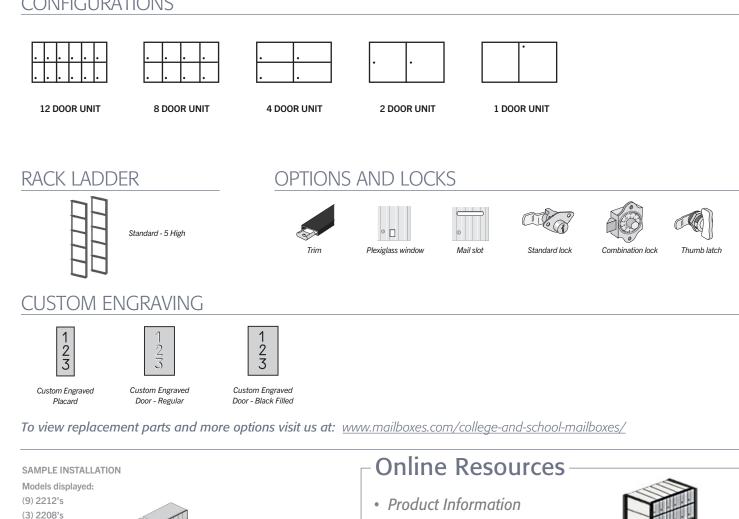

#### CONFIGURATIONS

#### CUSTOM ENGRAVING

Custom Engraved Door - Black Filled

To view replacement parts and more options visit us at: www.mailboxes.com/college-and-school-mailboxes/

2230 MODEL DISPLAYED

• Ideal for colleges, schools, private postal centers, corporate mail centers, military bases, government agencies

• Available with 4 different door sizes: (#1) 3-1/2" W x 5-1/2" H, (#2) 5-1/2" W x 5-1/2" H, (#3) 10-3/4" W

• Doors are made of 1/4" thick extruded aluminum and compartments are constructed of 20 gauge steel.

Thumb latc