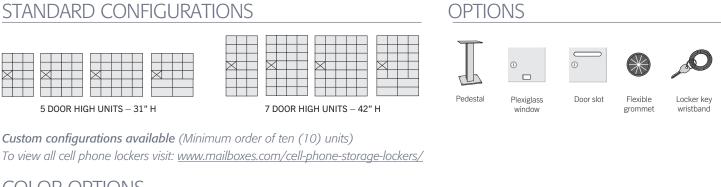

### **CELL PHONE LOCKERS**

- Made entirely of heavy duty aluminum and feature a durable powder coated finish in a variety of colors.
- Ideal for use in colleges, schools, health clubs, government facilities, office buildings and other settings where small personal items need to be stored safely and securely.
- Available in five (5) and seven (7) doors high and three (3), four (4) and five (5) doors wide with standard "A" size doors (6-1/2" W x 5-1/4" H) and larger "B" size doors (13" W x 5-1/4" H).
- Cell phone lockers are available with master keyed locks or resettable combination locks.

#### **COLOR OPTIONS**

Custom colors available (Minimum order of ten (10) units) To view all custom colors and custom configurations visit: www.mailboxes.com/custom-cell-phone-lockers/