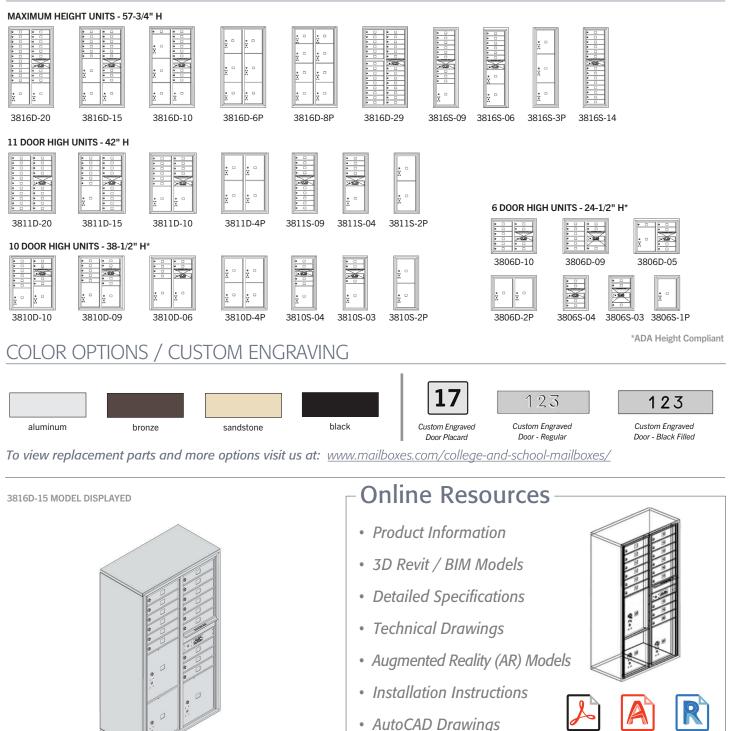

#### STANDARD CONFIGURATIONS

| MAXIMUM HEIGHT UNITS - 57-1/8" H |          |          |          |          |  |  |
|----------------------------------|----------|----------|----------|----------|--|--|
|                                  |          |          |          | :        |  |  |
|                                  |          |          | ×        | : .      |  |  |
|                                  |          |          | :        | : .      |  |  |
| : -                              | : -      | <u>.</u> | <u>.</u> | <u>*</u> |  |  |
| 3716D-20                         | 3716D-15 | 3716D-10 | 3716D-6P | 3716D-8F |  |  |
|                                  |          |          |          |          |  |  |

|     |          |          | · · · · · |        |
|-----|----------|----------|-----------|--------|
| -20 | 3711D-15 | 3711D-10 | 3711D-4P  | 3711S- |

| 10D-10 | 3710D-09 | 3710D-06 | 3710D-4P |
|--------|----------|----------|----------|

#### CUSTOM ENGRAVING

Custom Engraved Door - Black Filled

To view replacement parts and more options visit us at: www.mailboxes.com/college-and-school-mailboxes/

2230 MODEL DISPLAYED

• Ideal for colleges, schools, private postal centers, corporate mail centers, military bases, government agencies