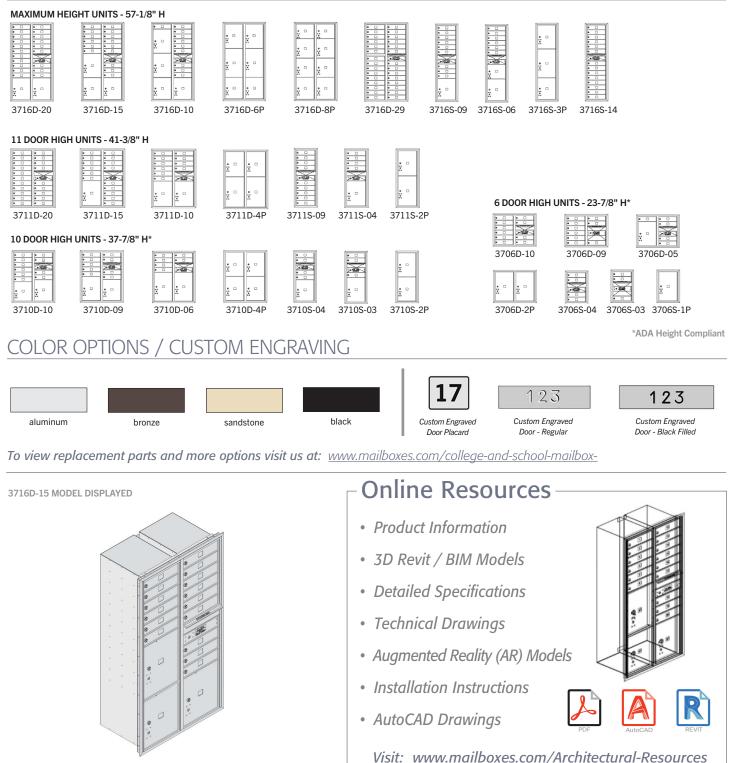

#### STANDARD CONFIGURATIONS

| MAXIMUM HEIGHT UNITS - 57-1/8" H |          |          |          |          |  |  |
|----------------------------------|----------|----------|----------|----------|--|--|
|                                  |          |          |          | :        |  |  |
|                                  |          |          | ×        | : .      |  |  |
|                                  |          |          | :        | : .      |  |  |
| : -                              | : -      | <u>.</u> | <u>.</u> | <u>*</u> |  |  |
| 3716D-20                         | 3716D-15 | 3716D-10 | 3716D-6P | 3716D-8F |  |  |
|                                  |          |          |          |          |  |  |

|     |          |          | · · · · · |        |
|-----|----------|----------|-----------|--------|
| -20 | 3711D-15 | 3711D-10 | 3711D-4P  | 3711S- |

| 10D-10 | 3710D-09 | 3710D-06 | 3710D-4P |
|--------|----------|----------|----------|

*Visit: www.mailboxes.com/Architectural-Resources* 