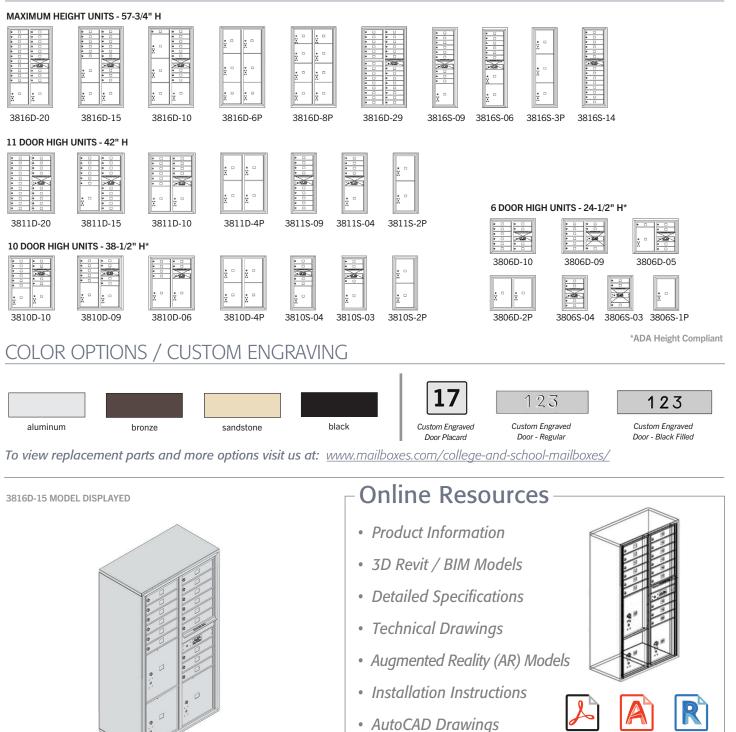

#### STANDARD CONFIGURATIONS

| MAXIMUM HEIGHT UNITS - 57-1/8" H |          |          |          |          |  |  |
|----------------------------------|----------|----------|----------|----------|--|--|
|                                  |          |          |          | :        |  |  |
|                                  |          |          | ×        | : .      |  |  |
|                                  |          |          | :        | : .      |  |  |
| : -                              | : -      | <u>.</u> | <u>.</u> | <u>*</u> |  |  |
| 3716D-20                         | 3716D-15 | 3716D-10 | 3716D-6P | 3716D-8F |  |  |
|                                  |          |          |          |          |  |  |

|     |          |          | · · · · · |        |
|-----|----------|----------|-----------|--------|
| -20 | 3711D-15 | 3711D-10 | 3711D-4P  | 3711S- |

| 10D-10 | 3710D-09 | 3710D-06 | 3710D-4P |
|--------|----------|----------|----------|

#### CUSTOM ENGRAVING

Custom Engraved Door - Black Filled

To view replacement parts and more options visit us at: www.mailboxes.com/college-and-school-mailboxes/

2230 MODEL DISPLAYED

• Ideal for colleges, schools, private postal centers, corporate mail centers, military bases, government agencies