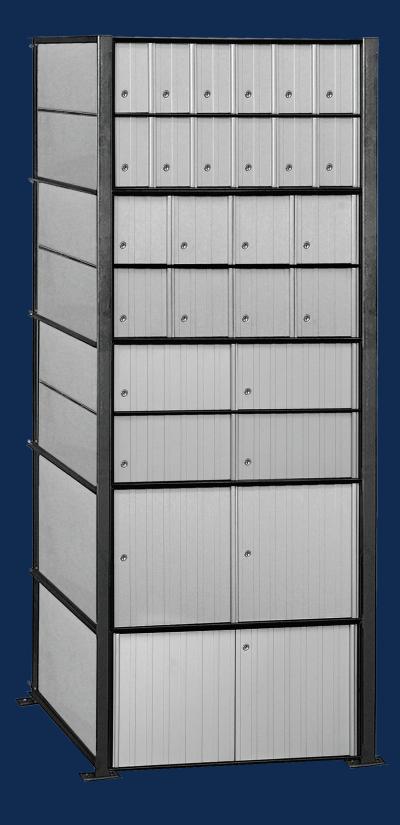

### **ALUMINUM MAILBOXES - RACK LADDER SYSTEM**

- Aluminum rack ladder system mailboxes are for Private Access and come in 5 configurations.
- bases and many other applications.
- Available with 5 different door sizes: (#1) 3-1/2" W x 5-1/2" H, (#2) 5-1/2" W x 5-1/2" H, (#3) 10-3/4" W x 5-1/2" H, (#4) 10-3/4" W x 11-1/2" H, (#5) 22" W x 11-1/2" H.

#### CONFIGURATIONS

(3) 2204's

(4) 2200's

• Ideal for colleges and schools, private postal centers, government agencies, corporate mailrooms, military

• Doors are made of 1/4" thick extruded aluminum and compartments are constructed of 20 gauge steel.