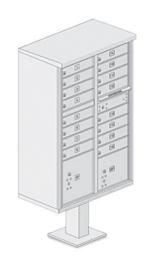

# **COLLEGE and SCHOOL MAILBOXES** Cluster Box Units (CBU's)

|   | © 1      | © 9   |
|---|----------|-------|
|   | © 2      | © 10  |
|   | li 3     | © 11  |
|   | 6 4      |       |
|   |          |       |
|   | left 5   |       |
|   | 6        | © 13  |
|   | <b>7</b> | © 14  |
|   | 8        | li 15 |
|   |          | li 16 |
|   | 00<br>1P | © 2P  |
| Ī |          |       |
|   |          |       |
|   |          |       |
|   |          |       |
|   |          |       |

### CLUSTER BOX UNITS (CBU's) & OUTDOOR PARCEL LOCKERS (OPL's)

- means of receiving mail and packages.
- Ideal for colleges and schools and available in a variety of configurations and colors.
- All Salsbury Standard Cluster Mailboxes and Regency<sup>®</sup> Decorative CBU mailboxes come equipped with a pedestal and your choice of 4, 8, 12, 13, or 16 mailbox compartments with one, two (2) or four (4) fully integrated parcel lockers.

• Outdoor Parcel Lockers (OPL's) are U.S.P.S. approved and are ideal for both commercial and residential developments. CONFIGURATIONS

To view replacement parts and more options visit us at: www.mailboxes.com/college-and-school-mailboxes/

3316 MODEL DISPLAYED

• Cluster Box Units (CBU's) manufactured by Salsbury Industries provide U.S.P.S. access and offer a secure