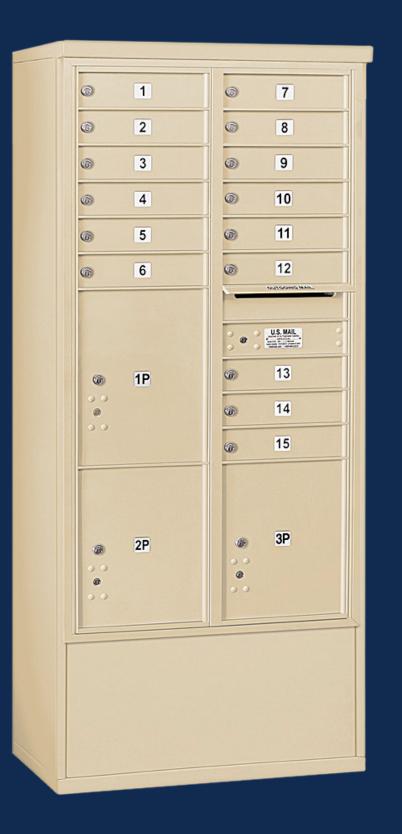

# **COLLEGE and SCHOOL MAILBOXES** Cluster Box Units (CBU's)

|   | © 1      | © 9   |
|---|----------|-------|
|   | © 2      | © 10  |
|   | li 3     | © 11  |
|   | 6 4      |       |
|   |          |       |
|   | left 5   |       |
|   | 6        | © 13  |
|   | <b>7</b> | © 14  |
|   | 8        | li 15 |
|   |          | li 16 |
|   | 00<br>1P | © 2P  |
| Ī |          |       |
|   |          |       |
|   |          |       |
|   |          |       |
|   |          |       |

### CLUSTER BOX UNITS (CBU's) & OUTDOOR PARCEL LOCKERS (OPL's)

- means of receiving mail and packages.
- Ideal for colleges and schools and available in a variety of configurations and colors.
- All Salsbury Standard Cluster Mailboxes and Regency<sup>®</sup> Decorative CBU mailboxes come equipped with a pedestal and your choice of 4, 8, 12, 13, or 16 mailbox compartments with one, two (2) or four (4) fully integrated parcel lockers.

3316 MODEL DISPLAYED

• Cluster Box Units (CBU's) manufactured by Salsbury Industries provide U.S.P.S. access and offer a secure