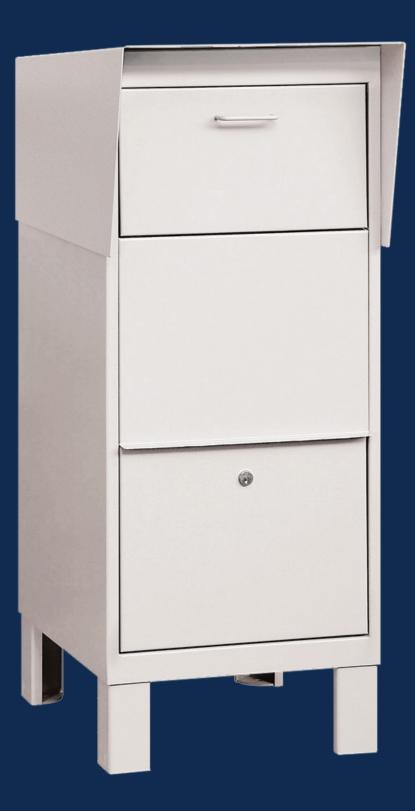

### **COURIER BOXES**

- and packages.
- and many other applications.
- Made of 14 gauge steel and equipped with a 3 point locking mechanism (with 3 keys).
- Durable powder coated finish available in three (3) contemporary colors (or primer).

#### DIMENSIONS

To view more about courier boxes please visit us at: www.mailboxes.com/college-and-school-mailboxes/courier-boxes/

### COLOR OPTIONS

Custom Engraved Placards

To view replacement parts and more options visit us at: www.mailboxes.com/college-and-school-mailboxes/

4975 MODEL DISPLAYED

• Courier boxes are for Private Access and provide a convenient means of depositing and collecting mail

• Ideal for colleges, schools, apartments, condominiums, office buildings, corporate mail centers, military bases

primer