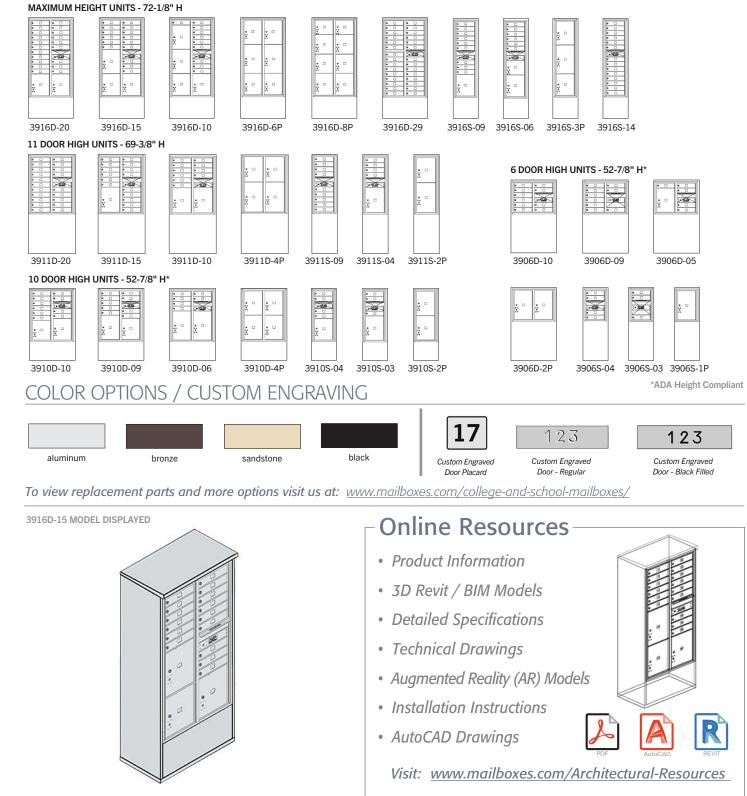

#### STANDARD CONFIGURATIONS

| MAXIMUM HEIGHT UNITS - 57-1/8" H |          |          |          |          |  |  |
|----------------------------------|----------|----------|----------|----------|--|--|
|                                  |          |          |          | :        |  |  |
|                                  |          |          | ×        | : .      |  |  |
|                                  |          |          | :        | : .      |  |  |
| : -                              | : -      | <u>.</u> | <u>.</u> | <u>*</u> |  |  |
| 3716D-20                         | 3716D-15 | 3716D-10 | 3716D-6P | 3716D-8F |  |  |
|                                  |          |          |          |          |  |  |

|     |          |          | · · · · · |        |
|-----|----------|----------|-----------|--------|
| -20 | 3711D-15 | 3711D-10 | 3711D-4P  | 3711S- |

| 10D-10 | 3710D-09 | 3710D-06 | 3710D-4P |
|--------|----------|----------|----------|

*Visit: www.mailboxes.com/Architectural-Resources* 

### COLOR OPTIONS

To view replacement parts and more options visit us at: www.mailboxes.com/college-and-school-mailboxes/

3635 MODEL DISPLAYED

• Available in "A" size doors (6-1/2" W x 5-1/4" H) and larger "B" size doors (13" W x 5-1/4" H). "A" size doors are available in 3, 4 or 5 doors wide and 5, 6 or 7 doors high. "B" size doors are available