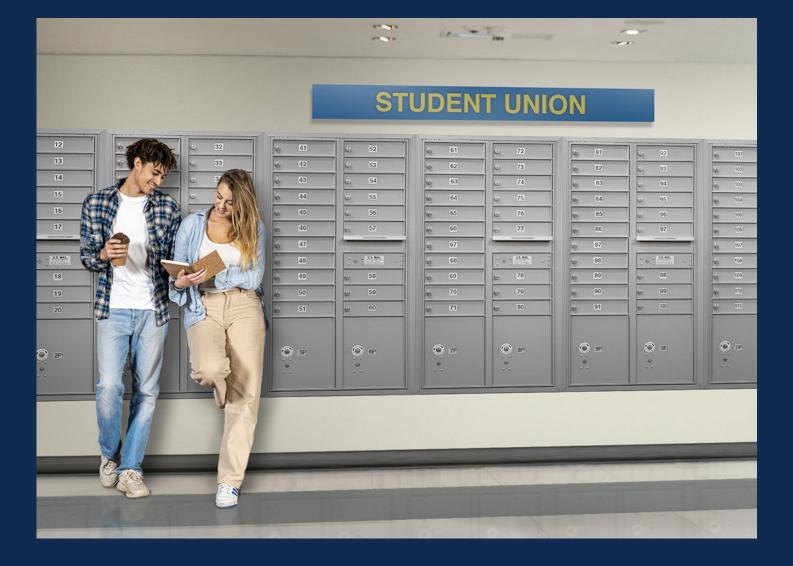

## **4C Horizontal Mailboxes -** Recessed Mounted

### **4C HORIZONTAL MAILBOXES - Recessed Mounted**

- approved and manufactured by Salsbury Industries to USPS-STD-4C Specifications.
- buildings, residential developments and other applications.
- For indoor or outdoor use and required for new construction and major renovations.

• Available as front loading or rear loading, recessed mounted 4C Horizontal Mailboxes are U.S.P.S.

• Required for new construction and major renovations and ideal for colleges and schools, commercial