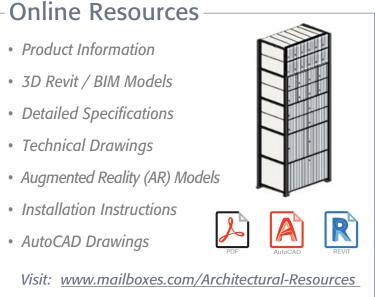

" H, (#3) 10-3/4" W

• Doors are made of 1/4" thick extruded aluminum and compartments are constructed of 20 gauge steel.

Thumb latc



## Aluminum Mailboxes - Rack Ladder System



### **ALUMINUM MAILBOXES - RACK LADDER SYSTEM**

- Aluminum rack ladder system mailboxes are for Private Access and come in 5 configurations.
- bases and many other applications.
- Available with 5 different door sizes: (#1) 3-1/2" W x 5-1/2" H, (#2) 5-1/2" W x 5-1/2" H, (#3) 10-3/4" W x 5-1/2" H, (#4) 10-3/4" W x 11-1/2" H, (#5) 22" W x 11-1/2" H.

#### CONFIGURATIONS





(3) 2204's

(4) 2200's





• Ideal for colleges and schools, private postal centers, government agencies, corporate mailrooms, military

• Doors are made of 1/4" thick extruded aluminum and compartments are constructed of 20 gauge steel.



## **4C Horizontal Mailboxes -** Recessed Mounted





### **4C HORIZONTAL MAILBOXES - Recessed Mounted**

- approved and manufactured by Salsbury Industries to USPS-STD-4C Specifications.
- buildings, residential developments and other applications.
- For indoor or outdoor use and required for new construction and major renovations.

#### STANDARD CONFIGURATIONS

| MAXIMUM HEIGHT UNITS - 57-1/8" H |          |          |          |          |  |  |
|----------------------------------|----------|----------|----------|----------|--|--|
|                                  |          |          |          | :        |  |  |
|                                  |          |          | ×        | : .      |  |  |
|                                  |          |          | :        | : .      |  |