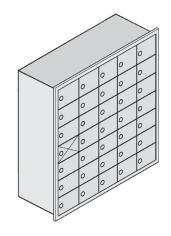

# **COLLEGE and SCHOOL MAILBOXES** Cluster Box Units (CBU's)

|   | © 1      | © 9   |
|---|----------|-------|
|   | © 2      | © 10  |
|   | li 3     | © 11  |
|   | 6 4      |       |
|   |          |       |
|   | left 5   |       |
|   | 6        | © 13  |
|   | <b>7</b> | © 14  |
|   | 8        | li 15 |
|   |          | li 16 |
|   | 00<br>1P | © 2P  |
| Ī |          |       |
|   |          |       |
|   |          |       |
|   |          |       |
|   |          |       |

### CLUSTER BOX UNITS (CBU's) & OUTDOOR PARCEL LOCKERS (OPL's)

- means of receiving mail and packages.
- Ideal for colleges and schools and available in a variety of configurations and colors.
- All Salsbury Standard Cluster Mailboxes and Regency<sup>®</sup> Decorative CBU mailboxes come equipped with a pedestal and your choice of 4, 8, 12, 13, or 16 mailbox compartments with one, two (2) or four (4) fully integrated parcel lockers.

3316 MODEL DISPLAYED

• Cluster Box Units (CBU's) manufactured by Salsbury Industries provide U.S.P.S. access and offer a secure