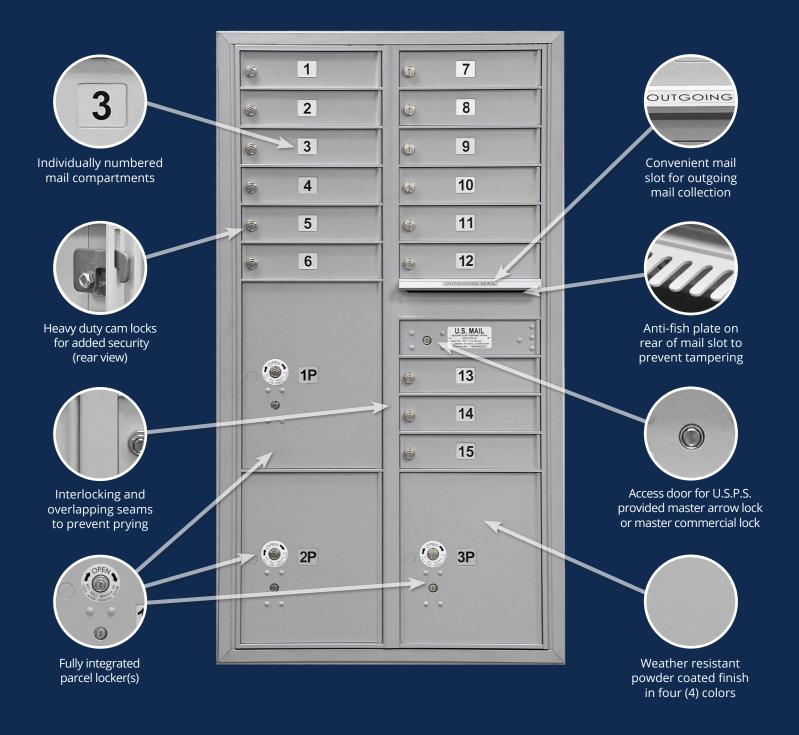

### 4C HORIZONTAL MAILBOXES - Recessed Mounted

- Available as front loading or rear loading, recessed mounted 4C Horizontal Mailboxes are U.S.P.S. approved and manufactured by Salsbury Industries to USPS-STD-4C Specifications.
- Required for new construction and major renovations and ideal for apartments, commercial buildings, residential developments and other applications.
- For indoor or outdoor use and required for new construction and major renovations.

#### STANDARD CONFIGURATIONS