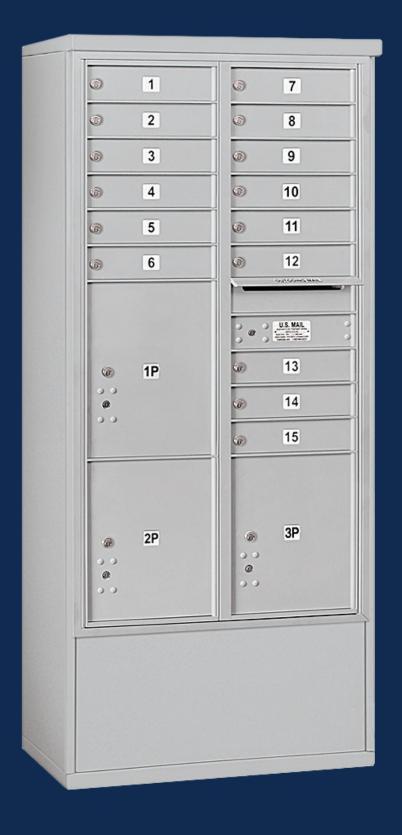

matching surface mounted enclosure and commercial master lock(s) - minor assembly required.
- For access by the U.S. Postal Service, contact your local postmaster for approval.
- Ideal for locations where walls are not deep enough for a recessed mounted installation.

#### STANDARD CONFIGURATIONS



#### COLOR OPTIONS / CUSTOM ENGRAVING









Door - Black Filled

To view replacement parts and more options visit us at: www.mailboxes.com/commercial-mailboxes-usps/

3816D-15 MODEL DISPLAYED



### **Online Resources**

- Product Information
- 3D Revit / BIM Models
- Detailed Specifications
- Technical Drawings
- · Augmented Reality (AR) Models
- Installation Instructions
- AutoCAD Drawings







Visit: www.mailboxes.com/Architectural-Resources

# 4C Horizontal Mailboxes - Free-Standing





# 4C HORIZONTAL MAILBOXES - Free-Standing



- Free-Standing 4C Horizontal Mailboxes include a 4C horizontal mailbox unit, a matching free-standing enclosure and commercial master lock(s) - minor assembly required.
- For access by the U.S. Postal Service, contact your local postmaster for approval.
- Ideal for schools, private postal centers, corporate mail centers, military bases and many other applications.

#### STANDARD CONFIGURATIONS



COLOR OPTIONS / CUSTOM ENGRAVING















To view replacement parts and more options visit us at: www.mailboxes.com/commercial-mailboxes-usps/

3916D-15 MODEL DISPLAYED



#### Online Resources

- Product Information
- 3D Revit / BIM Models
- Detailed Specifications
- Technical Drawings
- · Augmented Reality (AR) Models
- Installation Instruc