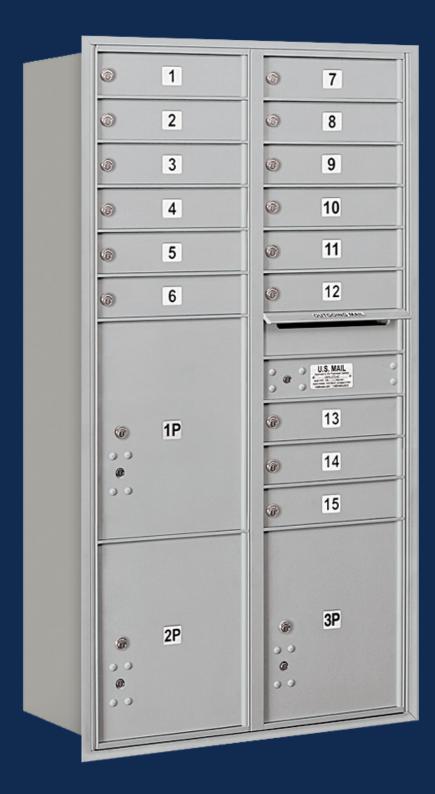

### 4C HORIZONTAL MAILBOXES - Recessed Mounted

- Available as front loading or rear loading, recessed mounted 4C Horizontal Mailboxes are U.S.P.S. approved and manufactured by Salsbury Industries to USPS-STD-4C Specifications.
- Required for new construction and major renovations and ideal for apartments, commercial buildings, residential developments and other applications.
- For indoor or outdoor use and required for new construction and major renovations.

#### COLOR OPTIONS / CUSTOM ENGRAVING

black aluminum sandstone bronze

Door - Black Filled

To view replacement parts and more options visit us at: www.mailboxes.com/commercial-mailboxes-usps/

3716D-15 MODEL DISPLAYED