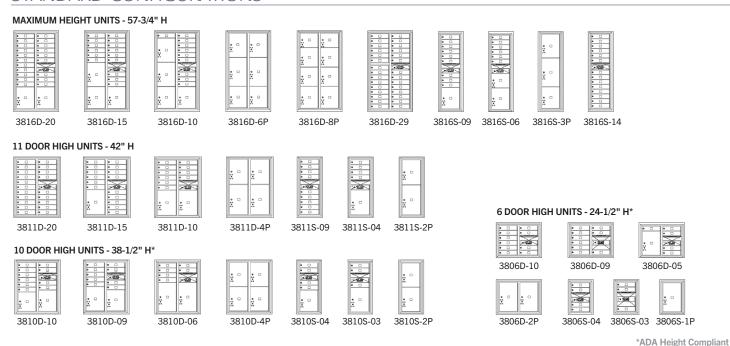

#### STANDARD CONFIGURATIONS

#### COLOR OPTIONS / CUSTOM ENGRAVING

Door - Black Filled

To view replacement parts and more options visit us at: www.mailboxes.com/commercial-mailboxes-usps/

3816D-15 MODEL DISPLAYED