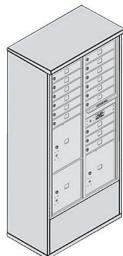

# 4C Horizontal Mailboxes - Free-Standing

# 4C HORIZONTAL MAILBOXES - Free-Standing

- Free-Standing 4C Horizontal Mailboxes include a 4C horizontal mailbox unit, a matching free-standing enclosure and commercial master lock(s) - minor assembly required.
- For access by the U.S. Postal Service, contact your local postmaster for approval.
- Ideal for schools, private postal centers, corporate mail centers, military bases and many other applications.

#### STANDARD CONFIGURATIONS

COLOR OPTIONS / CUSTOM ENGRAVING

To view replacement parts and more options visit us at: www.mailboxes.com/commercial-mailboxes-usps/

3916D-15 MODEL DISPLAYED