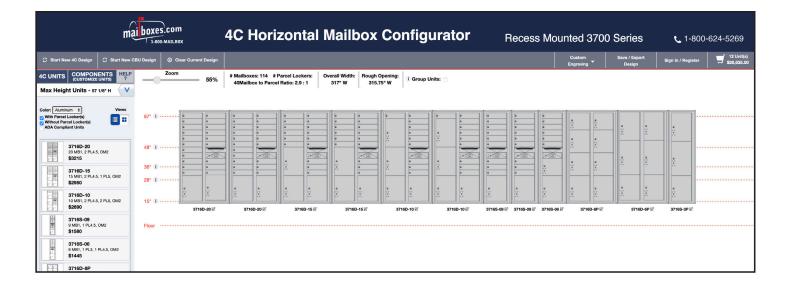

### **4C HORIZONTAL MAILBOX CONFIGURATOR**

### **Creating your custom 4C Horizontal Mailbox project has never been easier:**

- Design clear and easy to read elevation line drawings with dimensions.
- Customize door identification to meet your specific requirements.
- Easily duplicate a completed project into a new one saving time for multiple submissions.
- Receive dimensional PDF, Word, Excel and AutoCAD files for use in designing, quoting or ordering mailboxes.

### Access our 4C Configurator at: www.mailboxes.com/Mailbox-Configurator