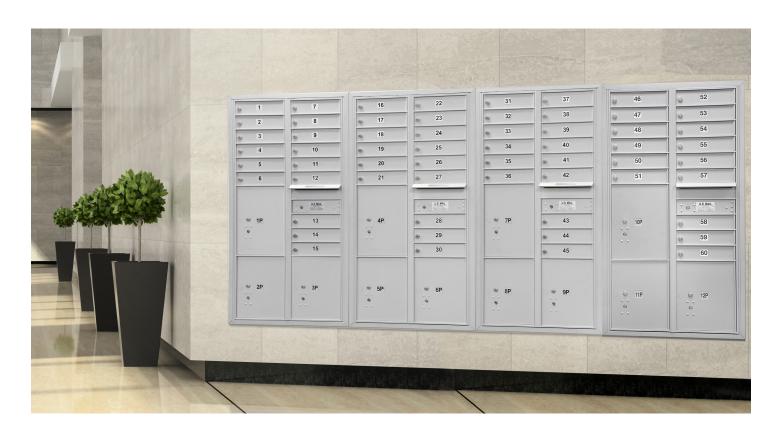

# 4C Horizontal Mailboxes - Recessed Mounted

### 4C HORIZONTAL MAILBOXES - Recessed Mounted

- Available as front loading or rear loading, recessed mounted 4C Horizontal Mailboxes are U.S.P.S. approved and manufactured by Salsbury Industries to USPS-STD-4C Specifications.
- Required for new construction and major renovations and ideal for apartments, commercial buildings, residential developments and other applications.
- For indoor or outdoor use and required for new construction and major renovations.