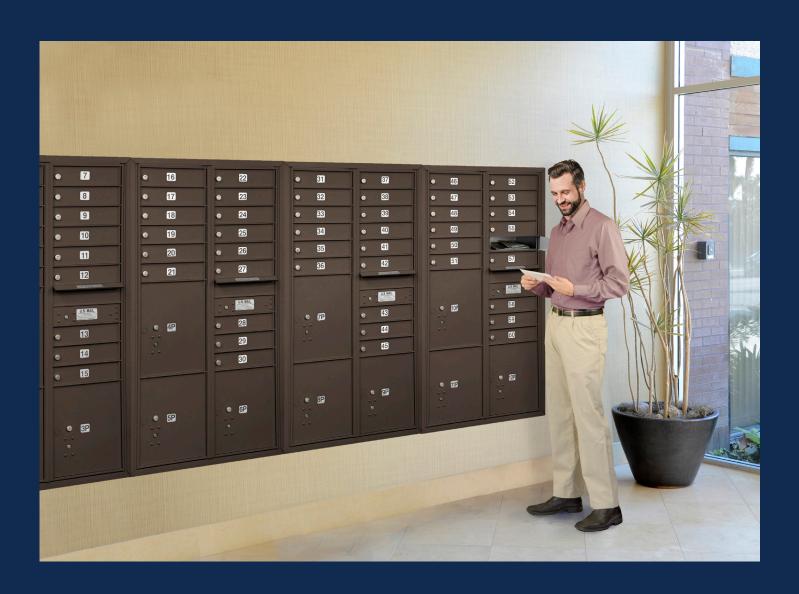

# 4C Horizontal Mailboxes - Recessed Mounted

### 4C HORIZONTAL MAILBOXES - Recessed Mounted

- Available as front loading or rear loading, recessed mounted 4C Horizontal Mailboxes are U.S.P.S. approved and manufactured by Salsbury Industries to USPS-STD-4C Specifications.
- Required for new construction and major renovations and ideal for apartments, commercial buildings, residential developments and other applications.
- For indoor or outdoor use and required for new construction and major renovations.