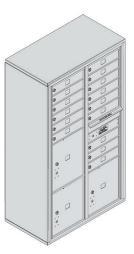

ing or ordering mailboxes.

### Access our 4C Configurator at: www.mailboxes.com/Mailbox-Configurator



# 4C Horizontal Mailboxes - Surface Mounted





### 4C HORIZONTAL MAILBOXES - Surface Mounted



- Surface Mounted 4C Horizontal Mailboxes include a U.S.P.S. approved 4C horizontal mailbox unit, a matching surface mounted enclosure and commercial master lock(s) - minor assembly required.
- For access by the U.S. Postal Service, contact your local postmaster for approval.
- Ideal for locations where walls are not deep enough for a recessed mounted installation.

#### STANDARD CONFIGURATIONS



#### COLOR OPTIONS / CUSTOM ENGRAVING









Door - Black Filled

To view replacement parts and more options visit us at: www.mailboxes.com/commercial-mailboxes-usps/

3816D-15 MODEL DISPLAYED



### **Online Resources**

- Product Information
- 3D Revit / BIM Models
- Detailed Specifications
- Technical Drawings
- · Augmented Reality (AR) Models
- Installation Instructions
- AutoCAD Drawings







Visit: www.mailboxes.com/Architectural-Resources

# 4C Horizontal Mailboxes - Free-Standing





# 4C HORIZONTAL MAILBOXES - Free-Standing



- Free-Standing 4C Horizontal Mailboxes include a 4C horizontal mailbox unit, a matching free-standing enclosure and commercial master lock(s) - minor assembly required.
- For access by the U.S. Postal Service, contact your local postmaster for approval.
- Ideal for schools, private postal centers, corporate mail centers, military bases and many other applications.

#### STANDARD CONFIGURATIONS



COLOR OPTIONS / CUSTOM ENGRAVING