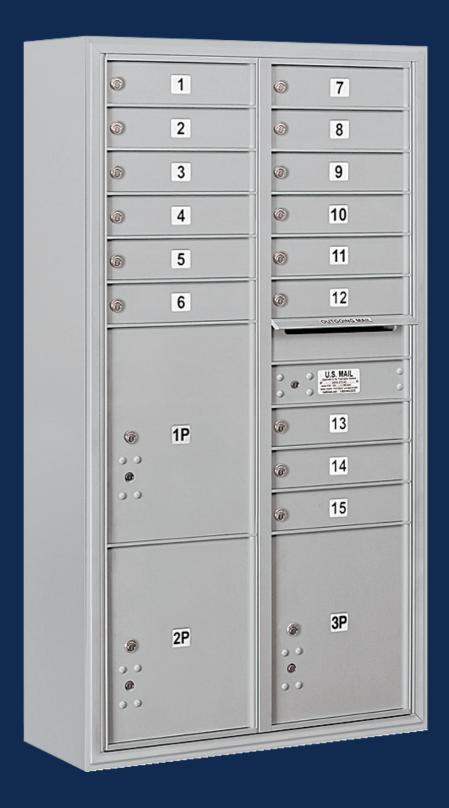

### 4C HORIZONTAL MAILBOXES - Recessed Mounted

- Available as front loading or rear loading, recessed mounted 4C Horizontal Mailboxes are U.S.P.S. approved and manufactured by Salsbury Industries to USPS-STD-4C Specifications.
- Required for new construction and major renovations and ideal for apartments, commercial buildings, residential developments and other applications.
- For indoor or outdoor use and required for new construction and major renovations.

#### COLOR OPTIONS / CUSTOM ENGRAVING

black aluminum sandstone bronze

Door - Black Filled

To view replacement parts and more options visit us at: www.mailboxes.com/commercial-mailboxes-usps/

3716D-15 MODEL DISPLAYED