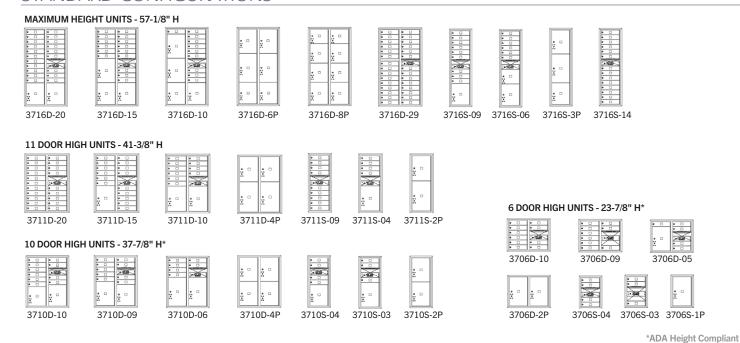

# 4CHORIZONITAL MAILBOXES



INDUSTRIES

People Committed to Quality Sin

# 4C Horizontal Mailboxes - Recessed Mounted





### 4C HORIZONTAL MAILBOXES - Recessed Mounted



- Available as front loading or rear loading, recessed mounted 4C Horizontal Mailboxes are U.S.P.S. approved and manufactured by Salsbury Industries to USPS-STD-4C Specifications.
- Required for new construction and major renovations and ideal for apartments, commercial buildings, residential developments and other applications.
- For indoor or outdoor use and required for new construction and major renovations.

#### STANDARD CONFIGURATIONS



#### COLOR OPTIONS / CUSTOM ENGRAVING

black aluminum sandstone bronze







Door - Black Filled

To view replacement parts and more options visit us at: www.mailboxes.com/commercial-mailboxes-usps/

3716D-15 MODEL DISPLAYED



### **Online Resources**

- Product Information
- 3D Revit / BIM Models
- Detailed Specifications
- Technical Drawings
- · Augmented Reality (AR) Models
- Installation Instructions
- AutoCAD Drawings







Visit: www.mailboxes.com/Architectural-Resources

# 4C Horizontal Mailboxes - Recessed Mounted





### **4C HORIZONTAL MAILBOX CONFIGURATOR**





### **Creating your custom 4C Horizontal Mailbox project has never been easier:**

- Design clear and easy to read elevation line drawings with dimensions.
- Customize door identification to meet your specific requ