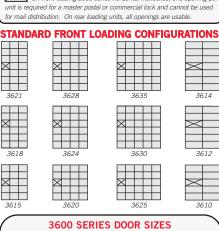

5

¢.

5 =

8

8

include factory installed 3/4" W x 1/4" D trim and a solid rear cover.

|                                                                                                                                                                                                                                                                                                                    |                                                                                                                                                                                                                                                                                                                                                                                                                                               |                                                                                                                                                                                                                                                                                                                                                                                | 1= 1-                                                                                                       |
|--------------------------------------------------------------------------------------------------------------------------------------------------------------------------------------------------------------------------------------------------------------------------------------------------------------------|-----------------------------------------------------------------------------------------------------------------------------------------------------------------------------------------------------------------------------------------------------------------------------------------------------------------------------------------------------------------------------------------------------------------------------------------------|--------------------------------------------------------------------------------------------------------------------------------------------------------------------------------------------------------------------------------------------------------------------------------------------------------------------------------------------------------------------------------|-------------------------------------------------------------------------------------------------------------|
|                                                                                                                                                                                                                                                                                                                    |                                                                                                                                                                                                                                                                                                                                                                                                                                               |                                                                                                                                                                                                                                                                                                                                                                                | •= •= •=                                                                                                    |
|                                                                                                                                                                                                                                                                                                                    |                                                                                                                                                                                                                                                                                                                                                                                                                                               |                                                                                                                                                                                                                                                                                                                                                                                |                                                                                                             |
|                                                                                                                                                                                                                                                                                                                    |                                                                                                                                                                                                                                                                                                                                                                                                                                               |                                                                                                                                                                                                                                                                                                                                                                                |                                                                                                             |
|                                                                                                                                                                                                                                                                                                                    |                                                                                                                                                                                                                                                                                                                                                                                                                                               |                                                                                                                                                                                                                                                                                                                                                                                | .= .= .=                                                                                                    |
|                                                                                                                                                                                                                                                                                                                    |                                                                                                                                                                                                                                                                                                                                                                                                                                               |                                                                                                                                                                                                                                                                                                                                                                                |                                                                                                             |
|                                                                                                                                                                                                                                                                                                                    |                                                                                                                                                                                                                                                                                                                                                                                                                                               |                                                                                                                                                                                                                                                                                                                                                                                |                                                                                                             |
|                                                                                                                                                                                                                                                                                                                    | <b>362</b><br>28 Front Load                                                                                                                                                                                                                                                                                                                                                                                                                   | ling                                                                                                                                                                                                                                                                                                                                                                           | <b>3635</b><br>35 Front Loading                                                                             |
| A doors (27 usable) A doors (34 usable)<br>STANDARD 4B+ HORIZONTAL MAILBOXES - FRONT OR REAR LOADING - U.S.P.S. APPROVED                                                                                                                                                                                           |                                                                                                                                                                                                                                                                                                                                                                                                                                               |                                                                                                                                                                                                                                                                                                                                                                                |                                                                                                             |
|                                                                                                                                                                                                                                                                                                                    | RD 4B+ HORIZONTAL I                                                                                                                                                                                                                                                                                                                                                                                                                           | WAILBOXES - FRONT OR REAR LOADING                                                                                                                                                                                                                                                                                                                                              | - U.S.P.S. APPROVED                                                                                         |
|                                                                                                                                                                                                                                                                                                                    |                                                                                                                                                                                                                                                                                                                                                                                                                                               |                                                                                                                                                                                                                                                                                                                                                                                |                                                                                                             |
| MODEL                                                                                                                                                                                                                                                                                                              | DESCRIPTION                                                                                                                                                                                                                                                                                                                                                                                                                                   | UNIT SIZE - FL and RL (includes trim)                                                                                                                                                                                                                                                                                                                                          | WEIGHT                                                                                                      |
|                                                                                                                                                                                                                                                                                                                    | DESCRIPTION<br>GH UNITS - 40-3/4" H                                                                                                                                                                                                                                                                                                                                                                                                           | UNIT SIZE - FL and RL (includes trim)                                                                                                                                                                                                                                                                                                                                          | WEIGHT                                                                                                      |
|                                                                                                                                                                                                                                                                                                                    |                                                                                                                                                                                                                                                                                                                                                                                                                                               | UNIT SIZE - FL and RL (includes trim)<br>22-3/4" W x 40-3/4" H x 16-1/2" D                                                                                                                                                                                                                                                                                                     | WEIGHT<br>70 lbs.                                                                                           |
| 7 DOOR HI                                                                                                                                                                                                                                                                                                          | GH UNITS - 40-3/4" H                                                                                                                                                                                                                                                                                                                                                                                                                          | 22-3/4" W x 40-3/4" H x 16-1/2" D                                                                                                                                                                                                                                                                                                                                              |                                                                                                             |
| <b>7 DOOR HI</b><br>3621 <sup>1,2,3</sup>                                                                                                                                                                                                                                                                          | GH UNITS - 40-3/4" H<br>21 A Doors (20 usable on FL)                                                                                                                                                                                                                                                                                                                                                                                          | 22-3/4" W x 40-3/4" H x 16-1/2" D<br>29-1/4" W x 40-3/4" H x 16-1/2" D                                                                                                                                                                                                                                                                                                         | 70 lbs.                                                                                                     |
| <b>7 DOOR HI</b><br>3621 <sup>1,2,3</sup><br>3628 <sup>1,2,3</sup>                                                                                                                                                                                                                                                 | GH UNITS - 40-3/4" H<br>21 A Doors (20 usable on FL)<br>28 A Doors (27 usable on FL)                                                                                                                                                                                                                                                                                                                                                          | 22-3/4" W x 40-3/4" H x 16-1/2" D<br>29-1/4" W x 40-3/4" H x 16-1/2" D<br>35-3/4" W x 40-3/4" H x 16-1/2" D                                                                                                                                                                                                                                                                    | 70 lbs.<br>85 lbs.                                                                                          |
| <b>7 DOOR HI</b><br>3621 <sup>1,2,3</sup><br>3628 <sup>1,2,3</sup><br>3635 <sup>1,2,3</sup><br>3614 <sup>1,2,3</sup>                                                                                                                                                                                               | GH UNITS - 40-3/4" H<br>21 A Doors (20 usable on FL)<br>28 A Doors (27 usable on FL)<br>35 A Doors (34 usable on FL)                                                                                                                                                                                                                                                                                                                          | 22-3/4" W x 40-3/4" H x 16-1/2" D<br>29-1/4" W x 40-3/4" H x 16-1/2" D<br>35-3/4" W x 40-3/4" H x 16-1/2" D                                                                                                                                                                                                                                                                    | 70 lbs.<br>85 lbs.<br>100 lbs.                                                                              |
| <b>7 DOOR HI</b><br>3621 <sup>1,2,3</sup><br>3628 <sup>1,2,3</sup><br>3635 <sup>1,2,3</sup><br>3614 <sup>1,2,3</sup>                                                                                                                                                                                               | GH UNITS - 40-3/4" H<br>21 A Doors (20 usable on FL)<br>28 A Doors (27 usable on FL)<br>35 A Doors (34 usable on FL)<br>14 B Doors (13 usable on FL)                                                                                                                                                                                                                                                                                          | 22-3/4" W x 40-3/4" H x 16-1/2" D<br>29-1/4" W x 40-3/4" H x 16-1/2" D<br>35-3/4" W x 40-3/4" H x 16-1/2" D<br>29-1/4" W x 40-3/4" H x 16-1/2" D                                                                                                                                                                                                                               | 70 lbs.<br>85 lbs.<br>100 lbs.                                                                              |
| <b>7 DOOR HI</b><br>3621 <sup>1,2,3</sup><br>3628 <sup>1,2,3</sup><br>3635 <sup>1,2,3</sup><br>3614 <sup>1,2,3</sup><br><b>6 DOOR HI</b>                                                                                                                                                                           | GH UNITS - 40-3/4" H<br>21 A Doors (20 usable on FL)<br>28 A Doors (27 usable on FL)<br>35 A Doors (34 usable on FL)<br>14 B Doors (13 usable on FL)<br>GH UNITS - 35-1/4" H                                                                                                                                                                                                                                                                  | 22-3/4" W x 40-3/4" H x 16-1/2" D<br>29-1/4" W x 40-3/4" H x 16-1/2" D<br>35-3/4" W x 40-3/4" H x 16-1/2" D<br>29-1/4" W x 40-3/4" H x 16-1/2" D<br>22-3/4" W x 35-1/4" H x 16-1/2" D                                                                                                                                                                                          | 70 lbs.<br>85 lbs.<br>100 lbs.<br>85 lbs.                                                                   |
| <b>7 DOOR HI</b><br>3621 <sup>1,2,3</sup><br>3628 <sup>1,2,3</sup><br>3635 <sup>1,2,3</sup><br>3614 <sup>1,2,3</sup><br><b>6 DOOR HI</b><br>3618 <sup>1,2,3</sup>                                                                                                                                                  | GH UNITS - 40-3/4" H   21 A Doors (20 usable on FL)   28 A Doors (27 usable on FL)   35 A Doors (34 usable on FL)   14 B Doors (13 usable on FL)   GH UNITS - 35-1/4" H 18 A Doors                                                                                                                                                                                                                                                            | 22-3/4" W x 40-3/4" H x 16-1/2" D<br>29-1/4" W x 40-3/4" H x 16-1/2" D<br>35-3/4" W x 40-3/4" H x 16-1/2" D<br>29-1/4" W x 40-3/4" H x 16-1/2" D<br>22-3/4" W x 35-1/4" H x 16-1/2" D<br>29-1/4" W x 35-1/4" H x 16-1/2" D                                                                                                                                                     | 70 lbs.<br>85 lbs.<br>100 lbs.<br>85 lbs.<br>60 lbs.                                                        |
| <b>7 DOOR HI</b><br>3621 <sup>1,2,3</sup><br>3628 <sup>1,2,3</sup><br>3635 <sup>1,2,3</sup><br>3614 <sup>1,2,3</sup><br><b>6 DOOR HI</b><br>3618 <sup>1,2,3</sup><br>3624 <sup>1,2,3</sup>                                                                                                                         | GH UNITS - 40-3/4" H   21 A Doors (20 usable on FL)   28 A Doors (27 usable on FL)   35 A Doors (34 usable on FL)   14 B Doors (13 usable on FL)   GH UNITS - 35-1/4" H 18 A Doors   12 A Doors (23 usable on FL)                                                                                                                                                                                                                             | 22-3/4" W x 40-3/4" H x 16-1/2" D<br>29-1/4" W x 40-3/4" H x 16-1/2" D<br>35-3/4" W x 40-3/4" H x 16-1/2" D<br>29-1/4" W x 40-3/4" H x 16-1/2" D<br>22-3/4" W x 35-1/4" H x 16-1/2" D<br>29-1/4" W x 35-1/4" H x 16-1/2" D<br>35-3/4" W x 35-1/4" H x 16-1/2" D                                                                                                                | 70 lbs.<br>85 lbs.<br>100 lbs.<br>85 lbs.<br>60 lbs.<br>75 lbs.                                             |
| <b>7 DOOR HI</b><br>3621 <sup>1,2,3</sup><br>3628 <sup>1,2,3</sup><br>3635 <sup>1,2,3</sup><br>3614 <sup>1,2,3</sup><br><b>6 DOOR HI</b><br>3618 <sup>1,2,3</sup><br>3624 <sup>1,2,3</sup><br>3630 <sup>1,2,3</sup><br>3612 <sup>1,2,3</sup>                                                                       | GH UNITS - 40-3/4" H   21 A Doors (20 usable on FL)   28 A Doors (27 usable on FL)   35 A Doors (34 usable on FL)   14 B Doors (13 usable on FL)   GH UNITS - 35-1/4" H 18 A Doors   12 A Doors (23 usable on FL)   24 A Doors (23 usable on FL)   30 A Doors (29 usable on FL)                                                                                                                                                               | 22-3/4" W x 40-3/4" H x 16-1/2" D<br>29-1/4" W x 40-3/4" H x 16-1/2" D<br>35-3/4" W x 40-3/4" H x 16-1/2" D<br>29-1/4" W x 40-3/4" H x 16-1/2" D<br>22-3/4" W x 35-1/4" H x 16-1/2" D<br>29-1/4" W x 35-1/4" H x 16-1/2" D<br>35-3/4" W x 35-1/4" H x 16-1/2" D                                                                                                                | 70 lbs.<br>85 lbs.<br>100 lbs.<br>85 lbs.<br>60 lbs.<br>75 lbs.<br>90 lbs.                                  |
| <b>7 DOOR HI</b><br>3621 <sup>1,2,3</sup><br>3628 <sup>1,2,3</sup><br>3635 <sup>1,2,3</sup><br>3614 <sup>1,2,3</sup><br><b>6 DOOR HI</b><br>3618 <sup>1,2,3</sup><br>3624 <sup>1,2,3</sup><br>3630 <sup>1,2,3</sup><br>3612 <sup>1,2,3</sup>                                                                       | GH UNITS - 40-3/4" H   21 A Doors (20 usable on FL)   28 A Doors (27 usable on FL)   35 A Doors (34 usable on FL)   14 B Doors (13 usable on FL)   GH UNITS - 35-1/4" H 18 A Doors   18 A Doors (17 usable on FL)   24 A Doors (23 usable on FL)   30 A Doors (29 usable on FL)   12 B Doors (11 usable on FL)                                                                                                                                | 22-3/4" W x 40-3/4" H x 16-1/2" D<br>29-1/4" W x 40-3/4" H x 16-1/2" D<br>35-3/4" W x 40-3/4" H x 16-1/2" D<br>29-1/4" W x 40-3/4" H x 16-1/2" D<br>22-3/4" W x 35-1/4" H x 16-1/2" D<br>29-1/4" W x 35-1/4" H x 16-1/2" D<br>35-3/4" W x 35-1/4" H x 16-1/2" D                                                                                                                | 70 lbs.<br>85 lbs.<br>100 lbs.<br>85 lbs.<br>60 lbs.<br>75 lbs.<br>90 lbs.                                  |
| 7 DOOR HI<br>36211.2.3<br>36281.2.3<br>36351.2.3<br>36141.2.3<br>6 DOOR HI<br>36181.2.3<br>36241.2.3<br>36301.2.3<br>36121.2.3<br>5 DOOR HI                                                                                                                                                                        | GH UNITS - 40-3/4" H<br>21 A Doors (20 usable on FL)<br>28 A Doors (27 usable on FL)<br>35 A Doors (34 usable on FL)<br>14 B Doors (13 usable on FL)<br>GH UNITS - 35-1/4" H<br>18 A Doors (17 usable on FL)<br>24 A Doors (23 usable on FL)<br>30 A Doors (29 usable on FL)<br>12 B Doors (11 usable on FL)<br>GH UNITS - 29-3/4" H                                                                                                          | 22-3/4" W x 40-3/4" H x 16-1/2" D<br>29-1/4" W x 40-3/4" H x 16-1/2" D<br>35-3/4" W x 40-3/4" H x 16-1/2" D<br>29-1/4" W x 40-3/4" H x 16-1/2" D<br>29-1/4" W x 35-1/4" H x 16-1/2" D<br>29-1/4" W x 35-1/4" H x 16-1/2" D<br>35-3/4" W x 35-1/4" H x 16-1/2" D<br>29-1/4" W x 35-1/4" H x 16-1/2" D<br>29-1/4" W x 35-1/4" H x 16-1/2" D                                      | 70 lbs.<br>85 lbs.<br>100 lbs.<br>85 lbs.<br>60 lbs.<br>75 lbs.<br>90 lbs.<br>75 lbs.                       |
| 7 DOOR HI<br>36211.2.3<br>36281.2.3<br>36351.2.3<br>36141.2.3<br>6 DOOR HI<br>36181.2.3<br>36241.2.3<br>36301.2.3<br>36121.2.3<br>5 DOOR HI<br>36151.2.3                                                                                                                                                           | GH UNITS - 40-3/4" H   21 A Doors (20 usable on FL)   28 A Doors (27 usable on FL)   35 A Doors (34 usable on FL)   14 B Doors (13 usable on FL)   14 B Doors (13 usable on FL)   GH UNITS - 35-1/4" H 18 A Doors   18 A Doors (17 usable on FL)   24 A Doors (23 usable on FL)   30 A Doors (29 usable on FL)   12 B Doors (11 usable on FL)   GH UNITS - 29-3/4" H 15 A Doors                                                               | 22-3/4" W x 40-3/4" H x 16-1/2" D<br>29-1/4" W x 40-3/4" H x 16-1/2" D<br>35-3/4" W x 40-3/4" H x 16-1/2" D<br>29-1/4" W x 40-3/4" H x 16-1/2" D<br>29-1/4" W x 35-1/4" H x 16-1/2" D<br>29-1/4" W x 35-1/4" H x 16-1/2" D<br>35-3/4" W x 35-1/4" H x 16-1/2" D<br>29-1/4" W x 35-1/4" H x 16-1/2" D<br>29-1/4" W x 29-3/4" H x 16-1/2" D<br>29-1/4" W x 29-3/4" H x 16-1/2" D | 70 lbs.<br>85 lbs.<br>100 lbs.<br>85 lbs.<br>60 lbs.<br>75 lbs.<br>90 lbs.<br>75 lbs.<br>55 lbs.            |
| <b>7 DOOR HI</b><br>3621 <sup>1,2,3</sup><br>3628 <sup>1,2,3</sup><br>3635 <sup>1,2,3</sup><br>3614 <sup>1,2,3</sup><br><b>6 DOOR HI</b><br>3618 <sup>1,2,3</sup><br>3624 <sup>1,2,3</sup><br>3630 <sup>1,2,3</sup><br>3612 <sup>1,2,3</sup><br><b>5 DOOR HI</b><br>3615 <sup>1,2,3</sup><br>3620 <sup>1,2,3</sup> | GH UNITS - 40-3/4" H   21 A Doors (20 usable on FL)   28 A Doors (27 usable on FL)   35 A Doors (34 usable on FL)   14 B Doors (13 usable on FL)   14 B Doors (13 usable on FL)   GH UNITS - 35-1/4" H 18 A Doors   18 A Doors (17 usable on FL)   24 A Doors (23 usable on FL)   30 A Doors (29 usable on FL)   12 B Doors (11 usable on FL)   GH UNITS - 29-3/4" H 15 A Doors   15 A Doors (14 usable on FL)   20 A Doors (19 usable on FL) | 22-3/4" W x 40-3/4" H x 16-1/2" D<br>29-1/4" W x 40-3/4" H x 16-1/2" D<br>35-3/4" W x 40-3/4" H x 16-1/2" D<br>29-1/4" W x 40-3/4" H x 16-1/2" D<br>29-1/4" W x 35-1/4" H x 16-1/2" D<br>29-1/4" W x 35-1/4" H x 16-1/2" D<br>35-3/4" W x 35-1/4" H x 16-1/2" D<br>29-1/4" W x 35-1/4" H x 16-1/2" D<br>29-1/4" W x 29-3/4" H x 16-1/2" D<br>29-1/4" W x 29-3/4" H x 16-1/2" D | 70 lbs.<br>85 lbs.<br>100 lbs.<br>85 lbs.<br>60 lbs.<br>75 lbs.<br>90 lbs.<br>75 lbs.<br>55 lbs.<br>65 lbs. |