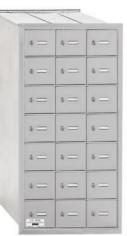

## Volume Discount Pricing Available at Mailboxes.com!

1 900 MATI POV

**3621** 21 Rear Loading A doors (21 usable)

Rear loading unit with non-locking, removable lift off rear cover displayed

Note: For U.S.P.S. serviced installations, the tenant locks in the top row of mailboxes must be no more than 67" above the finished floor and the bottom of the lowest row must be no less than 28" above the finished floor.

5

¢.

5 =

8

8

include factory installed 3/4" W x 1/4" D trim and a solid rear cover.

|                                                                                                                                                                                                                                                                                                                    |                                                                                                                                                                                                                                                                                                                                                                                                                                               |                                                                                                                                                                                                                                                                                                                                                                                | 1= 1-                                                                                                       |
|--------------------------------------------------------------------------------------------------------------------------------------------------------------------------------------------------------------------------------------------------------------------------------------------------------------------|-----------------------------------------------------------------------------------------------------------------------------------------------------------------------------------------------------------------------------------------------------------------------------------------------------------------------------------------------------------------------------------------------------------------------------------------------|--------------------------------------------------------------------------------------------------------------------------------------------------------------------------------------------------------------------------------------------------------------------------------------------------------------------------------------------------------------------------------|-------------------------------------------------------------------------------------------------------------|
|                                                                                                                                                                                                                                                                                                                    |                                                                                                                                                                                                                                                                                                                                                                                                                                               |                                                                                                                                                                                                                                                                                                                                                                                | •= •= •=                                                                                                    |
|                                                                                                                                                                                                                                                                                                                    |                                                                                                                                                                                                                                                                                                                                                                                                                                               |                                                                                                                                                                                                                                                                                                                                                                                |                                                                                                             |
|                                                                                                                                                                                                                                                                                                                    |                                                                                                                                                                                                                                                                                                                                                                                                                                               |                                                                                                                                                                                                                                                                                                                                                                                |                                                                                                             |
|                                                                                                                                                                                                                                                                                                                    |                                                                                                                                                                                                                                                                                                                                                                                                                                               |                                                                                                                                                                                                                                                                                                                                                                                | .= .= .=                                                                                                    |
|                                                                                                                                                                                                                                                                                                                    |                                                                                                                                                                                                                                                                                                                                                                                                                                               |                                                                                                                                                                                                                                                                                                                                                                                |                                                                                                             |
|                                                                                                                                                                                                                                                                                                                    |                                                                                                                                                                                                                                                                                                                                                                                                                                               |                                                                                                                                                                                                                                                                                                                                                                                |                                                                                                             |
|                                                                                                                                                                                                                                                                                                                    | <b>362</b><br>28 Front Load                                                                                                                                                                                                                                                                                                                                                                                                                   | ling                                                                                                                                                                                                                                                                                                                                                                           | <b>3635</b><br>35 Front Loading                                                                             |
| A doors (27 usable) A doors (34 usable)<br>STANDARD 4B+ HORIZONTAL MAILBOXES - FRONT OR REAR LOADING - U.S.P.S. APPROVED                                                                                                                                                                                           |                                                                                                                                                                                                                                                                                                                                                                                                                                               |                                                                                                                                                                                                                                                                                                                                                                                |                                                                                                             |
|                                                                                                                                                                                                                                                                                                                    | RD 4B+ HORIZONTAL I                                                                                                                                                                                                                                                                                                                                                                                                                           | WAILBOXES - FRONT OR REAR LOADING                                                                                                                                                                                                                                                                                                                                              | - U.S.P.S. APPROVED                                                                                         |
|                                                                                                                                                                                                                                                                                                                    |                                                                                                                                                                                                                                                                                                                                                                                                                                               |                                                                                                                                                                                                                                                                                                                                                                                |                                                                                                             |
| MODEL                                                                                                                                                                                                                                                                                                              | DESCRIPTION                                                                                                                                                                                                                                                                                                                                                                                                                                   | UNIT SIZE - FL and RL (includes trim)                                                                                                                                                                                                                                                                                                                                          | WEIGHT                                                                                                      |
|                                                                                                                                                                                                                                                                                                                    | DESCRIPTION<br>GH UNITS - 40-3/4" H                                                                                                                                                                                                                                                                                                                                                                                                           | UNIT SIZE - FL and RL (includes trim)                                                                                                                                                                                                                                                                                                                                          | WEIGHT                                                                                                      |
|                                                                                                                                                                                                                                                                                                                    |                                                                                                                                                                                                                                                                                                                                                                                                                                               | UNIT SIZE - FL and RL (includes trim)<br>22-3/4" W x 40-3/4" H x 16-1/2" D                                                                                                                                                                                                                                                                                                     | WEIGHT<br>70 lbs.                                                                                           |
| 7 DOOR HI                                                                                                                                                                                                                                                                                                          | GH UNITS - 40-3/4" H                                                                                                                                                                                                                                                                                                                                                                                                                          | 22-3/4" W x 40-3/4" H x 16-1/2" D                                                                                                                                                                                                                                                                                                                                              |                                                                                                             |
| <b>7 DOOR HI</b><br>3621 <sup>1,2,3</sup>                                                                                                                                                                                                                                                                          | GH UNITS - 40-3/4" H<br>21 A Doors (20 usable on FL)                                                                                                                                                                                                                                                                                                                                                                                          | 22-3/4" W x 40-3/4" H x 16-1/2" D<br>29-1/4" W x 40-3/4" H x 16-1/2" D                                                                                                                                                                                                                                                                                                         | 70 lbs.                                                                                                     |
| <b>7 DOOR HI</b><br>3621 <sup>1,2,3</sup><br>3628 <sup>1,2,3</sup>                                                                                                                                                                                                                                                 | GH UNITS - 40-3/4" H<br>21 A Doors (20 usable on FL)<br>28 A Doors (27 usable on FL)                                                                                                                                                                                                                                                                                                                                                          | 22-3/4" W x 40-3/4" H x 16-1/2" D<br>29-1/4" W x 40-3/4" H x 16-1/2" D<br>35-3/4" W x 40-3/4" H x 16-1/2" D                                                                                                                                                                                                                                                                    | 70 lbs.<br>85 lbs.                                                                                          |
| <b>7 DOOR HI</b><br>3621 <sup>1,2,3</sup><br>3628 <sup>1,2,3</sup><br>3635 <sup>1,2,3</sup><br>3614 <sup>1,2,3</sup>                                                                                                                                                                                               | GH UNITS - 40-3/4" H<br>21 A Doors (20 usable on FL)<br>28 A Doors (27 usable on FL)<br>35 A Doors (34 usable on FL)                                                                                                                                                                                                                                                                                                                          | 22-3/4" W x 40-3/4" H x 16-1/2" D<br>29-1/4" W x 40-3/4" H x 16-1/2" D<br>35-3/4" W x 40-3/4" H x 16-1/2" D                                                                                                                                                                                                                                                                    | 70 lbs.<br>85 lbs.<br>100 lbs.                                                                              |
| <b>7 DOOR HI</b><br>3621 <sup>1,2,3</sup><br>3628 <sup>1,2,3</sup><br>3635 <sup>1,2,3</sup><br>3614 <sup>1,2,3</sup>                                                                                                                                                                                               | GH UNITS - 40-3/4" H<br>21 A Doors (20 usable on FL)<br>28 A Doors (27 usable on FL)<br>35 A Doors (34 usable on FL)<br>14 B Doors (13 usable on FL)                                                                                                                                                                                                                                                                                          | 22-3/4" W x 40-3/4" H x 16-1/2" D<br>29-1/4" W x 40-3/4" H x 16-1/2" D<br>35-3/4" W x 40-3/4" H x 16-1/2" D<br>29-1/4" W x 40-3/4" H x 16-1/2" D                                                                                                                                                                                                                               | 70 lbs.<br>85 lbs.<br>100 lbs.                                                                              |
| <b>7 DOOR HI</b><br>3621 <sup>1,2,3</sup><br>3628 <sup>1,2,3</sup><br>3635 <sup>1,2,3</sup><br>3614 <sup>1,2,3</sup><br><b>6 DOOR HI</b>                                                                                                                                                                           | GH UNITS - 40-3/4" H<br>21 A Doors (20 usable on FL)<br>28 A Doors (27 usable on FL)<br>35 A Doors (34 usable on FL)<br>14 B Doors (13 usable on FL)<br>GH UNITS - 35-1/4" H                                                                                                                                                                                                                                                                  | 22-3/4" W x 40-3/4" H x 16-1/2" D<br>29-1/4" W x 40-3/4" H x 16-1/2" D<br>35-3/4" W x 40-3/4" H x 16-1/2" D<br>29-1/4" W x 40-3/4" H x 16-1/2" D<br>22-3/4" W x 35-1/4" H x 16-1/2" D                                                                                                                                                                                          | 70 lbs.<br>85 lbs.<br>100 lbs.<br>85 lbs.                                                                   |
| <b>7 DOOR HI</b><br>3621 <sup>1,2,3</sup><br>3628 <sup>1,2,3</sup><br>3635 <sup>1,2,3</sup><br>3614 <sup>1,2,3</sup><br><b>6 DOOR HI</b><br>3618 <sup>1,2,3</sup>                                                                                                                                                  | GH UNITS - 40-3/4" H   21 A Doors (20 usable on FL)   28 A Doors (27 usable on FL)   35 A Doors (34 usable on FL)   14 B Doors (13 usable on FL)   GH UNITS - 35-1/4" H 18 A Doors                                                                                                                                                                                                                                                            | 22-3/4" W x 40-3/4" H x 16-1/2" D<br>29-1/4" W x 40-3/4" H x 16-1/2" D<br>35-3/4" W x 40-3/4" H x 16-1/2" D<br>29-1/4" W x 40-3/4" H x 16-1/2" D<br>22-3/4" W x 35-1/4" H x 16-1/2" D<br>29-1/4" W x 35-1/4" H x 16-1/2" D                                                                                                                                                     | 70 lbs.<br>85 lbs.<br>100 lbs.<br>85 lbs.<br>60 lbs.                                                        |
| <b>7 DOOR HI</b><br>3621 <sup>1,2,3</sup><br>3628 <sup>1,2,3</sup><br>3635 <sup>1,2,3</sup><br>3614 <sup>1,2,3</sup><br><b>6 DOOR HI</b><br>3618 <sup>1,2,3</sup><br>3624 <sup>1,2,3</sup>                                                                                                                         | GH UNITS - 40-3/4" H   21 A Doors (20 usable on FL)   28 A Doors (27 usable on FL)   35 A Doors (34 usable on FL)   14 B Doors (13 usable on FL)   GH UNITS - 35-1/4" H 18 A Doors   12 A Doors (23 usable on FL)                                                                                                                                                                                                                             | 22-3/4" W x 40-3/4" H x 16-1/2" D<br>29-1/4" W x 40-3/4" H x 16-1/2" D<br>35-3/4" W x 40-3/4" H x 16-1/2" D<br>29-1/4" W x 40-3/4" H x 16-1/2" D<br>22-3/4" W x 35-1/4" H x 16-1/2" D<br>29-1/4" W x 35-1/4" H x 16-1/2" D<br>35-3/4" W x 35-1/4" H x 16-1/2" D                                                                                                                | 70 lbs.<br>85 lbs.<br>100 lbs.<br>85 lbs.<br>60 lbs.<br>75 lbs.                                             |
| <b>7 DOOR HI</b><br>3621 <sup>1,2,3</sup><br>3628 <sup>1,2,3</sup><br>3635 <sup>1,2,3</sup><br>3614 <sup>1,2,3</sup><br><b>6 DOOR HI</b><br>3618 <sup>1,2,3</sup><br>3624 <sup>1,2,3</sup><br>3630 <sup>1,2,3</sup><br>3612 <sup>1,2,3</sup>                                                                       | GH UNITS - 40-3/4" H   21 A Doors (20 usable on FL)   28 A Doors (27 usable on FL)   35 A Doors (34 usable on FL)   14 B Doors (13 usable on FL)   GH UNITS - 35-1/4" H 18 A Doors   12 A Doors (23 usable on FL)   24 A Doors (23 usable on FL)   30 A Doors (29 usable on FL)                                                                                                                                                               | 22-3/4" W x 40-3/4" H x 16-1/2" D<br>29-1/4" W x 40-3/4" H x 16-1/2" D<br>35-3/4" W x 40-3/4" H x 16-1/2" D<br>29-1/4" W x 40-3/4" H x 16-1/2" D<br>22-3/4" W x 35-1/4" H x 16-1/2" D<br>29-1/4" W x 35-1/4" H x 16-1/2" D<br>35-3/4" W x 35-1/4" H x 16-1/2" D                                                                                                                | 70 lbs.<br>85 lbs.<br>100 lbs.<br>85 lbs.<br>60 lbs.<br>75 lbs.<br>90 lbs.                                  |
| <b>7 DOOR HI</b><br>3621 <sup>1,2,3</sup><br>3628 <sup>1,2,3</sup><br>3635 <sup>1,2,3</sup><br>3614 <sup>1,2,3</sup><br><b>6 DOOR HI</b><br>3618 <sup>1,2,3</sup><br>3624 <sup>1,2,3</sup><br>3630 <sup>1,2,3</sup><br>3612 <sup>1,2,3</sup>                                                                       | GH UNITS - 40-3/4" H   21 A Doors (20 usable on FL)   28 A Doors (27 usable on FL)   35 A Doors (34 usable on FL)   14 B Doors (13 usable on FL)   GH UNITS - 35-1/4" H 18 A Doors   18 A Doors (17 usable on FL)   24 A Doors (23 usable on FL)   30 A Doors (29 usable on FL)   12 B Doors (11 usable on FL)                                                                                                                                | 22-3/4" W x 40-3/4" H x 16-1/2" D<br>29-1/4" W x 40-3/4" H x 16-1/2" D<br>35-3/4" W x 40-3/4" H x 16-1/2" D<br>29-1/4" W x 40-3/4" H x 16-1/2" D<br>22-3/4" W x 35-1/4" H x 16-1/2" D<br>29-1/4" W x 35-1/4" H x 16-1/2" D<br>35-3/4" W x 35-1/4" H x 16-1/2" D                                                                                                                | 70 lbs.<br>85 lbs.<br>100 lbs.<br>85 lbs.<br>60 lbs.<br>75 lbs.<br>90 lbs.                                  |
| 7 DOOR HI<br>36211.2.3<br>36281.2.3<br>36351.2.3<br>36141.2.3<br>6 DOOR HI<br>36181.2.3<br>36241.2.3<br>36301.2.3<br>36121.2.3<br>5 DOOR HI                                                                                                                                                                        | GH UNITS - 40-3/4" H<br>21 A Doors (20 usable on FL)<br>28 A Doors (27 usable on FL)<br>35 A Doors (34 usable on FL)<br>14 B Doors (13 usable on FL)<br>GH UNITS - 35-1/4" H<br>18 A Doors (17 usable on FL)<br>24 A Doors (23 usable on FL)<br>30 A Doors (29 usable on FL)<br>12 B Doors (11 usable on FL)<br>GH UNITS - 29-3/4" H                                                                                                          | 22-3/4" W x 40-3/4" H x 16-1/2" D<br>29-1/4" W x 40-3/4" H x 16-1/2" D<br>35-3/4" W x 40-3/4" H x 16-1/2" D<br>29-1/4" W x 40-3/4" H x 16-1/2" D<br>29-1/4" W x 35-1/4" H x 16-1/2" D<br>29-1/4" W x 35-1/4" H x 16-1/2" D<br>35-3/4" W x 35-1/4" H x 16-1/2" D<br>29-1/4" W x 35-1/4" H x 16-1/2" D<br>29-1/4" W x 35-1/4" H x 16-1/2" D                                      | 70 lbs.<br>85 lbs.<br>100 lbs.<br>85 lbs.<br>60 lbs.<br>75 lbs.<br>90 lbs.<br>75 lbs.                       |
| 7 DOOR HI<br>36211.2.3<br>36281.2.3<br>36351.2.3<br>36141.2.3<br>6 DOOR HI<br>36181.2.3<br>36241.2.3<br>36301.2.3<br>36121.2.3<br>5 DOOR HI<br>36151.2.3                                                                                                                                                           | GH UNITS - 40-3/4" H   21 A Doors (20 usable on FL)   28 A Doors (27 usable on FL)   35 A Doors (34 usable on FL)   14 B Doors (13 usable on FL)   14 B Doors (13 usable on FL)   GH UNITS - 35-1/4" H 18 A Doors   18 A Doors (17 usable on FL)   24 A Doors (23 usable on FL)   30 A Doors (29 usable on FL)   12 B Doors (11 usable on FL)   GH UNITS - 29-3/4" H 15 A Doors                                                               | 22-3/4" W x 40-3/4" H x 16-1/2" D<br>29-1/4" W x 40-3/4" H x 16-1/2" D<br>35-3/4" W x 40-3/4" H x 16-1/2" D<br>29-1/4" W x 40-3/4" H x 16-1/2" D<br>29-1/4" W x 35-1/4" H x 16-1/2" D<br>29-1/4" W x 35-1/4" H x 16-1/2" D<br>35-3/4" W x 35-1/4" H x 16-1/2" D<br>29-1/4" W x 35-1/4" H x 16-1/2" D<br>29-1/4" W x 29-3/4" H x 16-1/2" D<br>29-1/4" W x 29-3/4" H x 16-1/2" D | 70 lbs.<br>85 lbs.<br>100 lbs.<br>85 lbs.<br>60 lbs.<br>75 lbs.<br>90 lbs.<br>75 lbs.<br>55 lbs.            |
| <b>7 DOOR HI</b><br>3621 <sup>1,2,3</sup><br>3628 <sup>1,2,3</sup><br>3635 <sup>1,2,3</sup><br>3614 <sup>1,2,3</sup><br><b>6 DOOR HI</b><br>3618 <sup>1,2,3</sup><br>3624 <sup>1,2,3</sup><br>3630 <sup>1,2,3</sup><br>3612 <sup>1,2,3</sup><br><b>5 DOOR HI</b><br>3615 <sup>1,2,3</sup><br>3620 <sup>1,2,3</sup> | GH UNITS - 40-3/4" H   21 A Doors (20 usable on FL)   28 A Doors (27 usable on FL)   35 A Doors (34 usable on FL)   14 B Doors (13 usable on FL)   14 B Doors (13 usable on FL)   GH UNITS - 35-1/4" H 18 A Doors   18 A Doors (17 usable on FL)   24 A Doors (23 usable on FL)   30 A Doors (29 usable on FL)   12 B Doors (11 usable on FL)   GH UNITS - 29-3/4" H 15 A Doors   15 A Doors (14 usable on FL)   20 A Doors (19 usable on FL) | 22-3/4" W x 40-3/4" H x 16-1/2" D<br>29-1/4" W x 40-3/4" H x 16-1/2" D<br>35-3/4" W x 40-3/4" H x 16-1/2" D<br>29-1/4" W x 40-3/4" H x 16-1/2" D<br>29-1/4" W x 35-1/4" H x 16-1/2" D<br>29-1/4" W x 35-1/4" H x 16-1/2" D<br>35-3/4" W x 35-1/4" H x 16-1/2" D<br>29-1/4" W x 35-1/4" H x 16-1/2" D<br>29-1/4" W x 29-3/4" H x 16-1/2" D<br>29-1/4" W x 29-3/4" H x 16-1/2" D | 70 lbs.<br>85 lbs.<br>100 lbs.<br>85 lbs.<br>60 lbs.<br>75 lbs.<br>90 lbs.<br>75 lbs.<br>55 lbs.<br>65 lbs. |