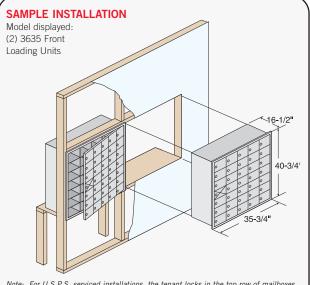

## Volume Discount Pricing Available at Mailboxes.com!

1 900 MATI POV

**3621** 21 Rear Loading A doors (21 usable)

Rear loading unit with non-locking, removable lift off rear cover displayed

Note: For U.S.P.S. serviced installations, the tenant locks in the top row of mailboxes must be no more than 67" above the finished floor and the bottom of the lowest row must be no less than 28" above the finished floor.