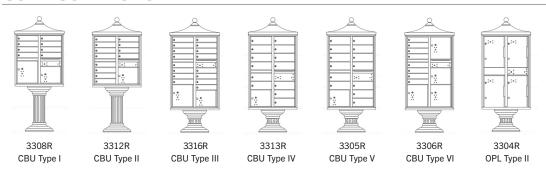

# Cluster Box Units (CBU's)

### CLUSTER BOX UNITS (CBU's) & OUTDOOR PARCEL LOCKERS (OPL's)

- Cluster Box Units (CBU's) manufactured by Salsbury Industries provide U.S.P.S. access and offer a secure means of receiving mail and packages.
- Ideal for residential communities such as housing developments, townhouses and other applications.
- All Salsbury Standard Cluster Mailboxes and Regency<sup>®</sup> Decorative CBU mailboxes come equipped with a pedestal and your choice of 4, 8, 12, 13, or 16 mailbox compartments with one, two (2) or four (4) fully integrated parcel lockers.
- Outdoor Parcel Lockers (OPL's) are U.S.P.S. approved and are ideal for both commercial and residential developments.