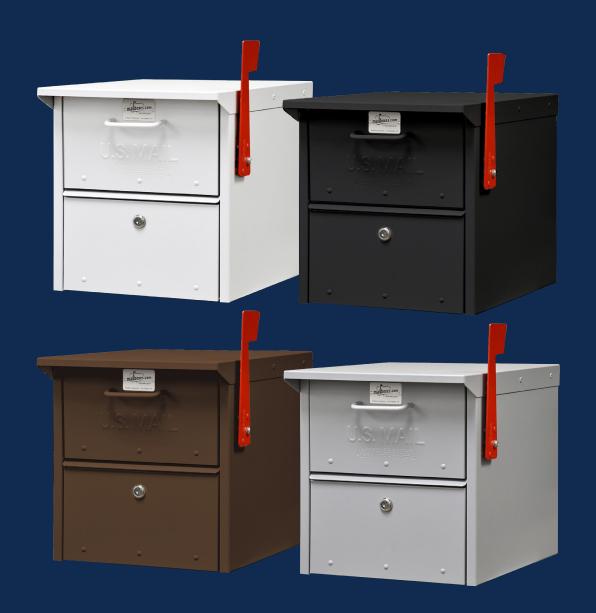

### **HEAVY DUTY RURAL MAILBOXES**

- Heavy Duty Rural Mailboxes are U.S.P.S. approved and manufactured by Salsbury Industries to USPS-STD-7B specifications.
- Made entirely of aluminum and constructed of a 1/8" thick extruded aluminum body with a 1/8" thick die cast aluminum front door and rear cover.
- The die cast door is attached to the body with a full-width stainless steel hinge allowing for smooth operation.
- Include an adjustable red signal flag and a magnetic door catch.

#### **COLOR OPTIONS**