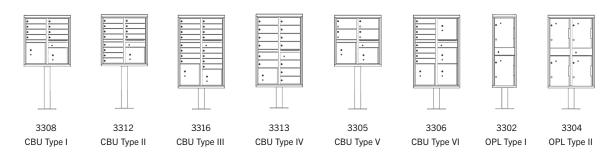

# Cluster Box Units (CBU's)

### CLUSTER BOX UNITS (CBU's) & OUTDOOR PARCEL LOCKERS (OPL's)

- Cluster Box Units (CBU's) manufactured by Salsbury Industries provide U.S.P.S. access and offer a secure means of receiving mail and packages.
- Ideal for residential communities such as housing developments, townhouses and other applications.
- All Salsbury Standard Cluster Mailboxes and Regency<sup>®</sup> Decorative CBU mailboxes come equipped with a pedestal and your choice of 4, 8, 12, 13, or 16 mailbox compartments with one, two (2) or four (4) fully integrated parcel lockers.
- Outdoor Parcel Lockers (OPL's) are U.S.P.S. approved and are ideal for both commercial and residential developments.

#### 3316 MODEL DISPLAYED