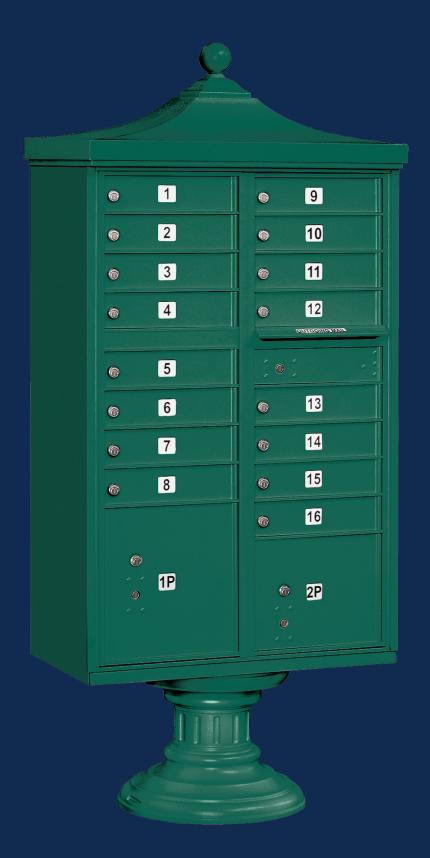

# Regency® Decorative CBU's

### REGENCY® DECORATIVE CBU'S & OUTDOOR PARCEL LOCKERS (OPL's)

- Regency® Decorative CBU's manufactured by Salsbury Industries provide U.S.P.S. access and offer a secure means of receiving mail and packages.
- Regency® Decorative CBU's are made of heavy duty aluminum and stainless steel hardware and each unit includes one or two (2) fully integrated parcel lockers.
- All Salsbury Regency® Decorative CBU package includes a 3300 series CBU and pedestal, a decorative CBU top and a decorative CBU pedestal cover.
- Outdoor Parcel Lockers (OPL's) are U.S.P.S. approved and are ideal for both commercial and residential developments. CONFIGURATIONS

#### 3316R MODEL DISPLAYED