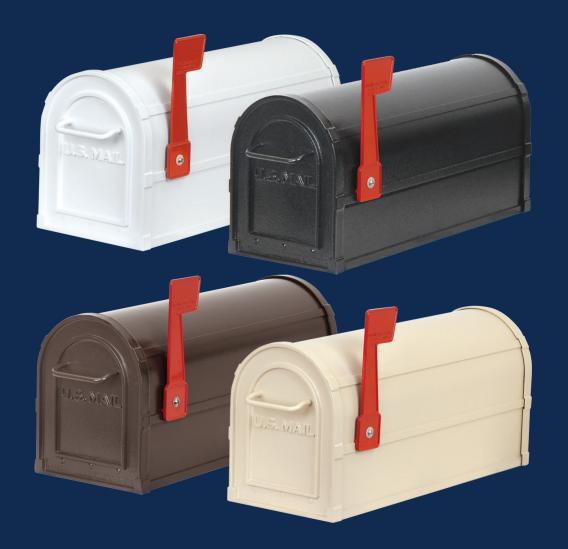

# Heavy Duty Rural Mailboxes





### **HEAVY DUTY RURAL MAILBOXES**



- Heavy Duty Rural Mailboxes are U.S.P.S. approved and manufactured by Salsbury Industries to USPS-STD-7B specifications.
- Made entirely of aluminum and constructed of a 1/8" thick extruded aluminum body with a 1/8" thick die cast aluminum front door and rear cover.
- The die cast door is attached to the body with a full-width stainless steel hinge allowing for smooth operation.
- Include an adjustable red signal flag and a magnetic door catch.

#### **FEATURES**













ergonomically designed oversized

HANDLE

heavy duty die cast aluminum door

CATCH secure magnetic

HINGE concealed heavy duty full width stainless

FLAG heavy duty 1/4" thick die cast aluminum signal

mounting hardware

mailbox exterior and interior feature a durable powder