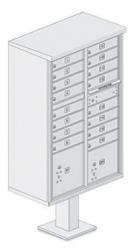

S.P.S. access and offer a secure means of receiving mail and packages.
- Ideal for residential communities such as housing developments, townhouses and other applications.
- All Salsbury Standard Cluster Mailboxes and Regency<sup>®</sup> Decorative CBU mailboxes come equipped with a pedestal and your choice of 4, 8, 12, 13, or 16 mailbox compartments with one, two (2) or four (4) fully integrated parcel lockers.
- Outdoor Parcel Lockers (OPL's) are U.S.P.S. approved and are ideal for both commercial and residential developments.



#### **COLOR OPTIONS**



#### **CUSTOM ENGRAVING**



To view more home and residential mailboxes visit us at: <a href="www.mailboxes.com/residential-mailboxes/post-mounted/">www.mailboxes.com/residential-mailboxes/post-mounted/</a>

#### 3316 MODEL DISPLAYED



### **Online Resources**

- Product Information
- 3D Revit / BIM Models
- Detailed Specifications
- Technical Drawings
- Augmented Reality (AR) Models
- Installation Instructions
- AutoCAD Drawings







# Regency® Decorative CBU's





### REGENCY® DECORATIVE CBU'S & OUTDOOR PARCEL LOCKERS (OPL's)



- Regency® Decorative CBU's manufactured by Salsbury Industries provide U.S.P.S. access and offer a secure means of receiving mail and packages.
- Regency® Decorative CBU's are made of heavy duty aluminum and stainless steel hardware and each unit includes one or two (2) fully integrated parcel lockers.
- All Salsbury Regency® Decorative CBU package includes a 3300 series CBU and pedestal, a decorative CBU top and a decorative CBU pedestal cover.
- Outdoor Parcel Lockers (OPL's) are U.S.P.