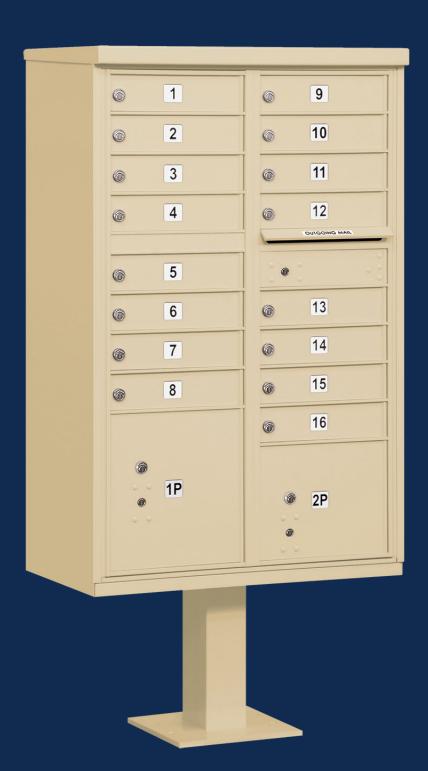

# Cluster Box Units (CBU's)

### CLUSTER BOX UNITS (CBU's) & OUTDOOR PARCEL LOCKERS (OPL's)

- Cluster Box Units (CBU's) manufactured by Salsbury Industries provide U.S.P.S. access and offer a secure means of receiving mail and packages.
- Ideal for residential communities such as housing developments, townhouses and other applications.
- All Salsbury Standard Cluster Mailboxes and Regency<sup>®</sup> Decorative CBU mailboxes come equipped with a pedestal and your choice of 4, 8, 12, 13, or 16 mailbox compartments with one, two (2) or four (4) fully integrated parcel lockers.
- Outdoor Parcel Lockers (OPL's) are U.S.P.S. approved and are ideal for both commercial and residential developments.

#### 3316 MODEL DISPLAYED