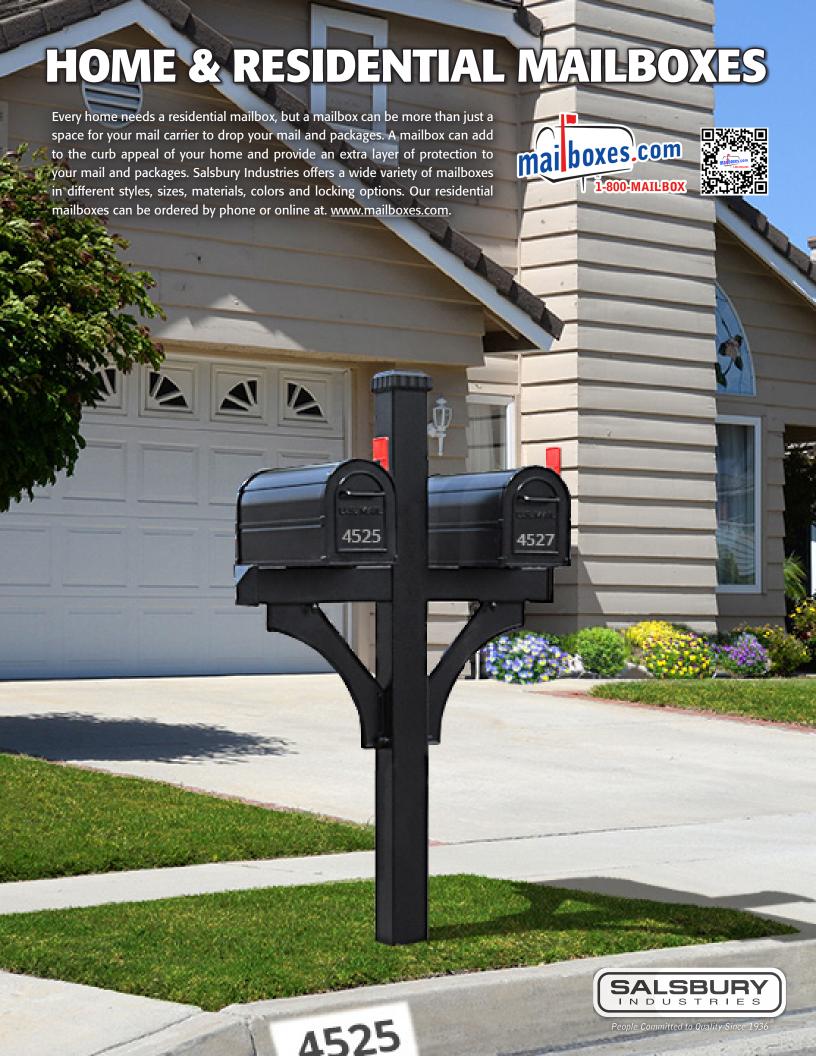

# Heavy Duty Rural Mailboxes

### **HEAVY DUTY RURAL MAILBOXES**

- Heavy Duty Rural Mailboxes are U.S.P.S. approved and manufactured by Salsbury Industries to USPS-STD-7B specifications.
- Made entirely of aluminum and constructed of a 1/8" thick extruded aluminum body with a 1/8" thick die cast aluminum front door and rear cover.
- The die cast door is attached to the body with a full-width stainless steel hinge allowing for smooth operation.
- Include an adjustable red signal flag and a magnetic door catch.