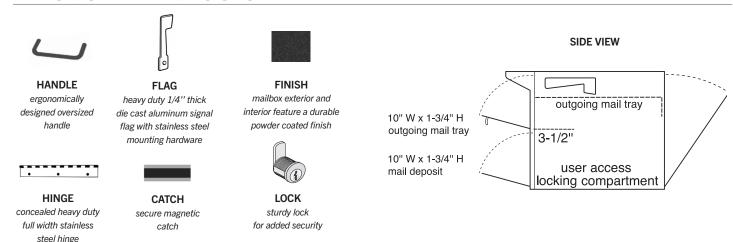

### **ROADSIDE MAILBOXES**

- Roadside Mailboxes are U.S.P.S. approved and manufactured by Salsbury Industries to USPS-STD-7B specifications.
- Made entirely of aluminum and feature both a front and rear access locking door.
- Mail is deposited through a non-locking access panel on the front and includes an outgoing tray.
- Include an adjustable red signal flag and a lock with 2 keys on each door (keyed alike).

#### FEATURES AND DIMENSIONS