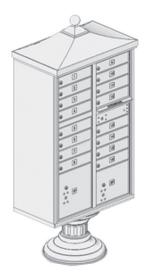

# Regency® Decorative CBU's

### REGENCY® DECORATIVE CBU'S & OUTDOOR PARCEL LOCKERS (OPL's)

- Regency® Decorative CBU's manufactured by Salsbury Industries provide U.S.P.S. access and offer a secure means of receiving mail and packages.
- Regency® Decorative CBU's are made of heavy duty aluminum and stainless steel hardware and each unit includes one or two (2) fully integrated parcel lockers.
- All Salsbury Regency® Decorative CBU package includes a 3300 series CBU and pedestal, a decorative CBU top and a decorative CBU pedestal cover.
- Outdoor Parcel Lockers (OPL's) are U.S.P.S. approved and are ideal for both commercial and residential developments. CONFIGURATIONS

#### 3316R MODEL DISPLAYED