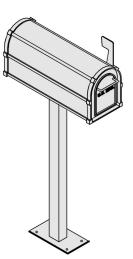

### **ROADSIDE MAILBOXES**

- Roadside Mailboxes are U.S.P.S. approved and manufactured by Salsbury Industries to USPS-STD-7B specifications.
- Made entirely of aluminum and feature both a front and rear access locking door.
- Mail is deposited through a non-locking access panel on the front and includes an outgoing tray.
- Include an adjustable red signal flag and a lock with 2 keys on each door (keyed alike).

#### FEATURES AND DIMENSIONS

#### COLOR OPTIONS, CUSTOM ENGRAVING, NUMBERS / LETTERS

To view more home and residential mailboxes visit us at: www.mailboxes.com/homeowner-mailboxes/

4325 MODEL DISPLAYED WITH STANDARD POST 4365